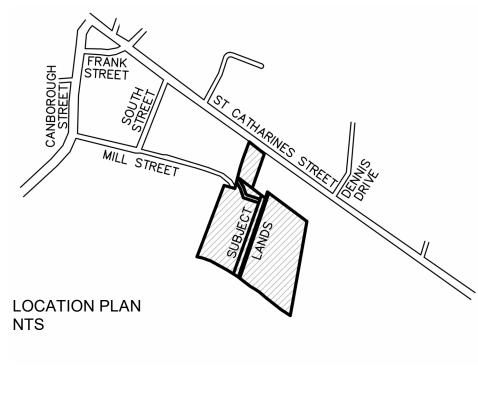

| 161 MIL     | L STREET                                                 |
|-------------|----------------------------------------------------------|
| VIC ADDRESS | 161 MILL STREET, TOWNSHIP OF<br>WEST LINCOLN, ON LOR 2A0 |