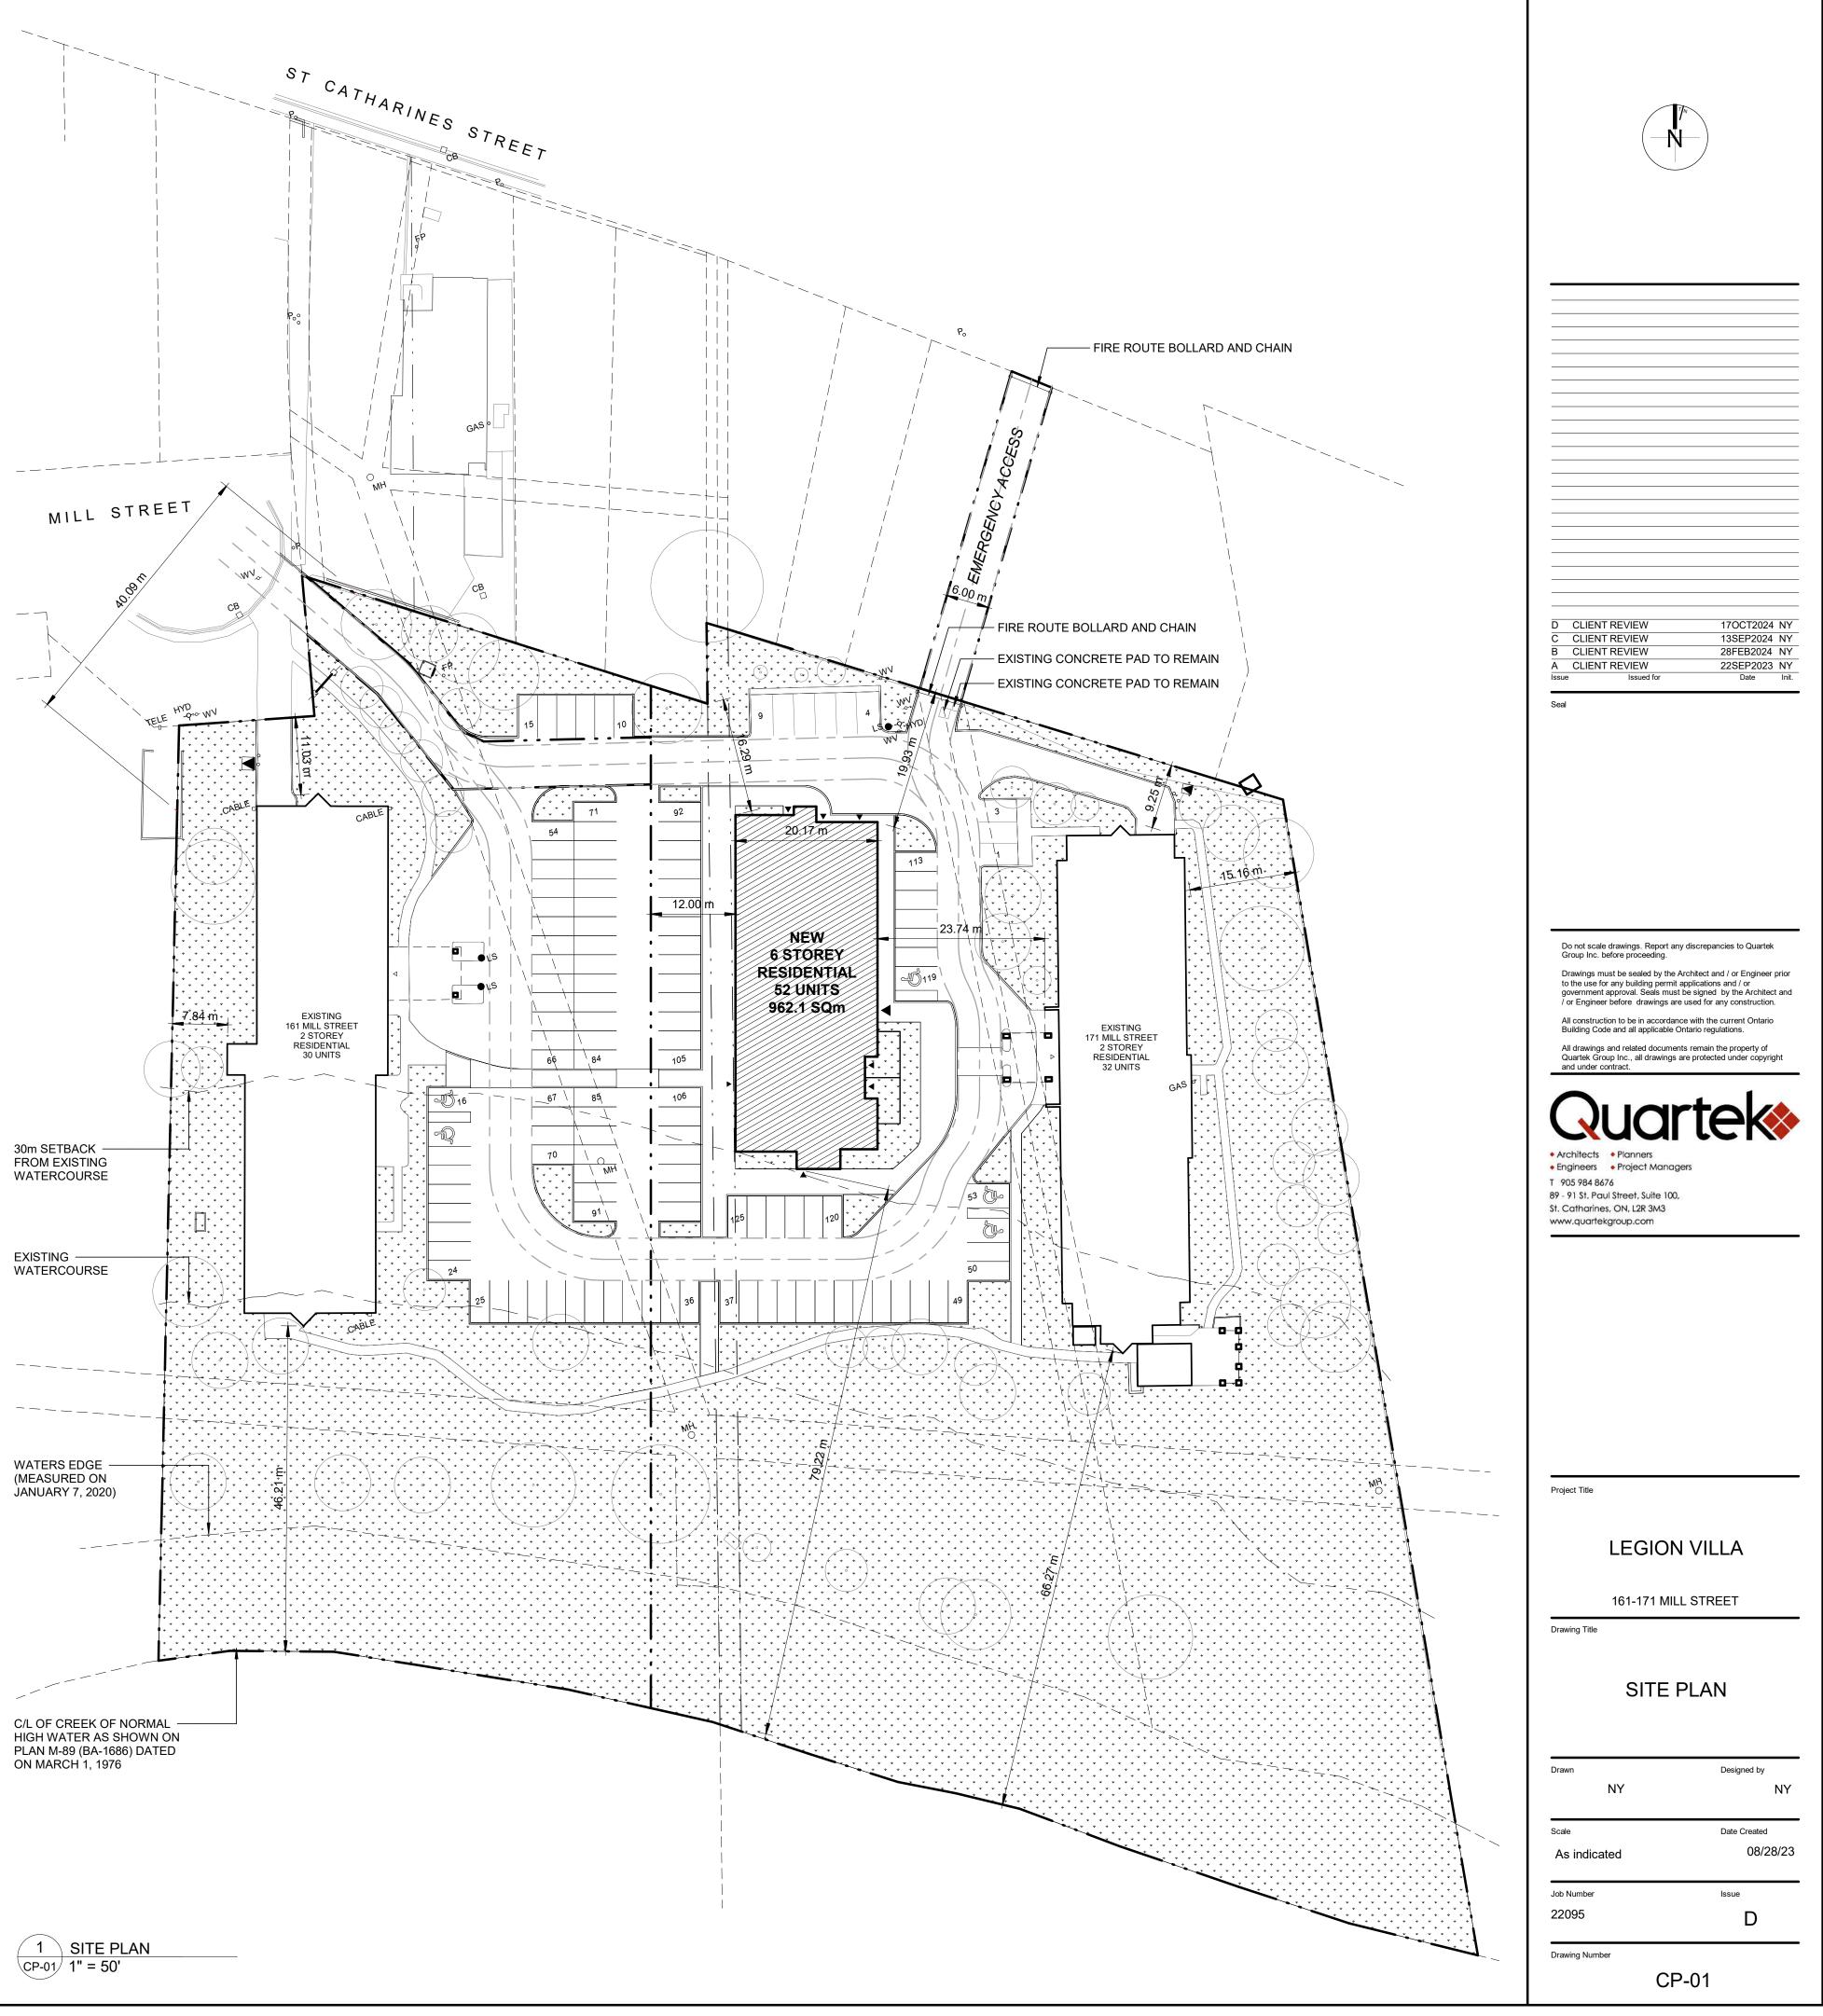

CIV

| ZONING SUMMARY             |                         |                            |  |
|----------------------------|-------------------------|----------------------------|--|
|                            | REQUIRED                | PROVIDED                   |  |
| ZONING                     | 1                       |                            |  |
| LOT SIZE (HA.)             | 0.9821ha                |                            |  |
| MINIMUM LOT FRONTAGE       | 30m                     | 40.09m                     |  |
| MINIMUM FRONT YARD         | 7.5m                    | 11.03m                     |  |
| MINIMUM INTERIOR SIDE YARD | 7.5m                    | 7.84m                      |  |
| MINIMUM REAR YARD          | 7.5m                    | 46.21m                     |  |
| MAXIMUM LOT COVERAGE       | 50%                     | 13.9%                      |  |
| MAXIMUM HEIGHT             | 15m                     | 7.2m                       |  |
| MINIMUM LANDSCAPE AREA     | 10%                     | 58.9%                      |  |
| MINIMUM LOT AREA PER UNIT  | 120m <sup>2</sup> /unit | 327.63m <sup>2</sup> /unit |  |

| PARKING SUMMARY               |          |          |
|-------------------------------|----------|----------|
|                               | REQUIRED | PROVIDED |
| PARKING (1 space per 2 units) | 15       | 63       |
| BARRIER FREE PARKING STALLS   | 1        | 2        |

|               | ZONING | SUM   |
|---------------|--------|-------|
|               |        |       |
| CIVIC ADDRESS |        | WES   |
| CIVIC ADDRESS |        | 171 N |

| ZONING SUMMARY              |                         |                            |
|-----------------------------|-------------------------|----------------------------|
|                             | REQUIRED                | PROVIDED                   |
| ZONING                      | I-XX                    | <u>.</u>                   |
| LOT SIZE (HA.)              | 1.6074ha                |                            |
| MINIMUM LOT FRONTAGE        | 30m                     | 0m                         |
| MINIMUM FRONT YARD          | 7.5m                    | 9.25m                      |
| MINIMUM INTERIOR SIDE YARD  | 7.5m                    | 12m                        |
| MINIMUM REAR YARD           | 7.5m                    | 66.27m                     |
| MAXIMUM LOT COVERAGE        | 50%                     | 13.9%                      |
| MAXIMUM HEIGHT              | 15m                     | 24m                        |
| MINIMUM LANDSCAPE AREA      | 10%                     | 70.5%                      |
| MINIMUM LOT AREA PER UNIT   | 120m <sup>2</sup> /unit | 191.36m <sup>2</sup> /unit |
| *ACCESS EASEMENT FROM 161 M | ILL STREET              |                            |
| PARKING SUMMARY             |                         |                            |

| PARKING SUMMARY               |          |          |  |
|-------------------------------|----------|----------|--|
|                               | REQUIRED | PROVIDED |  |
| PARKING (1 space per 2 units) | 42       | 62       |  |
| BARRIER FREE PARKING STALLS   | 2        | 3        |  |

## 171 MILL STREET I MILL STREET, TOWNSHIP OF EST LINCOLN, ON LOR 2A0