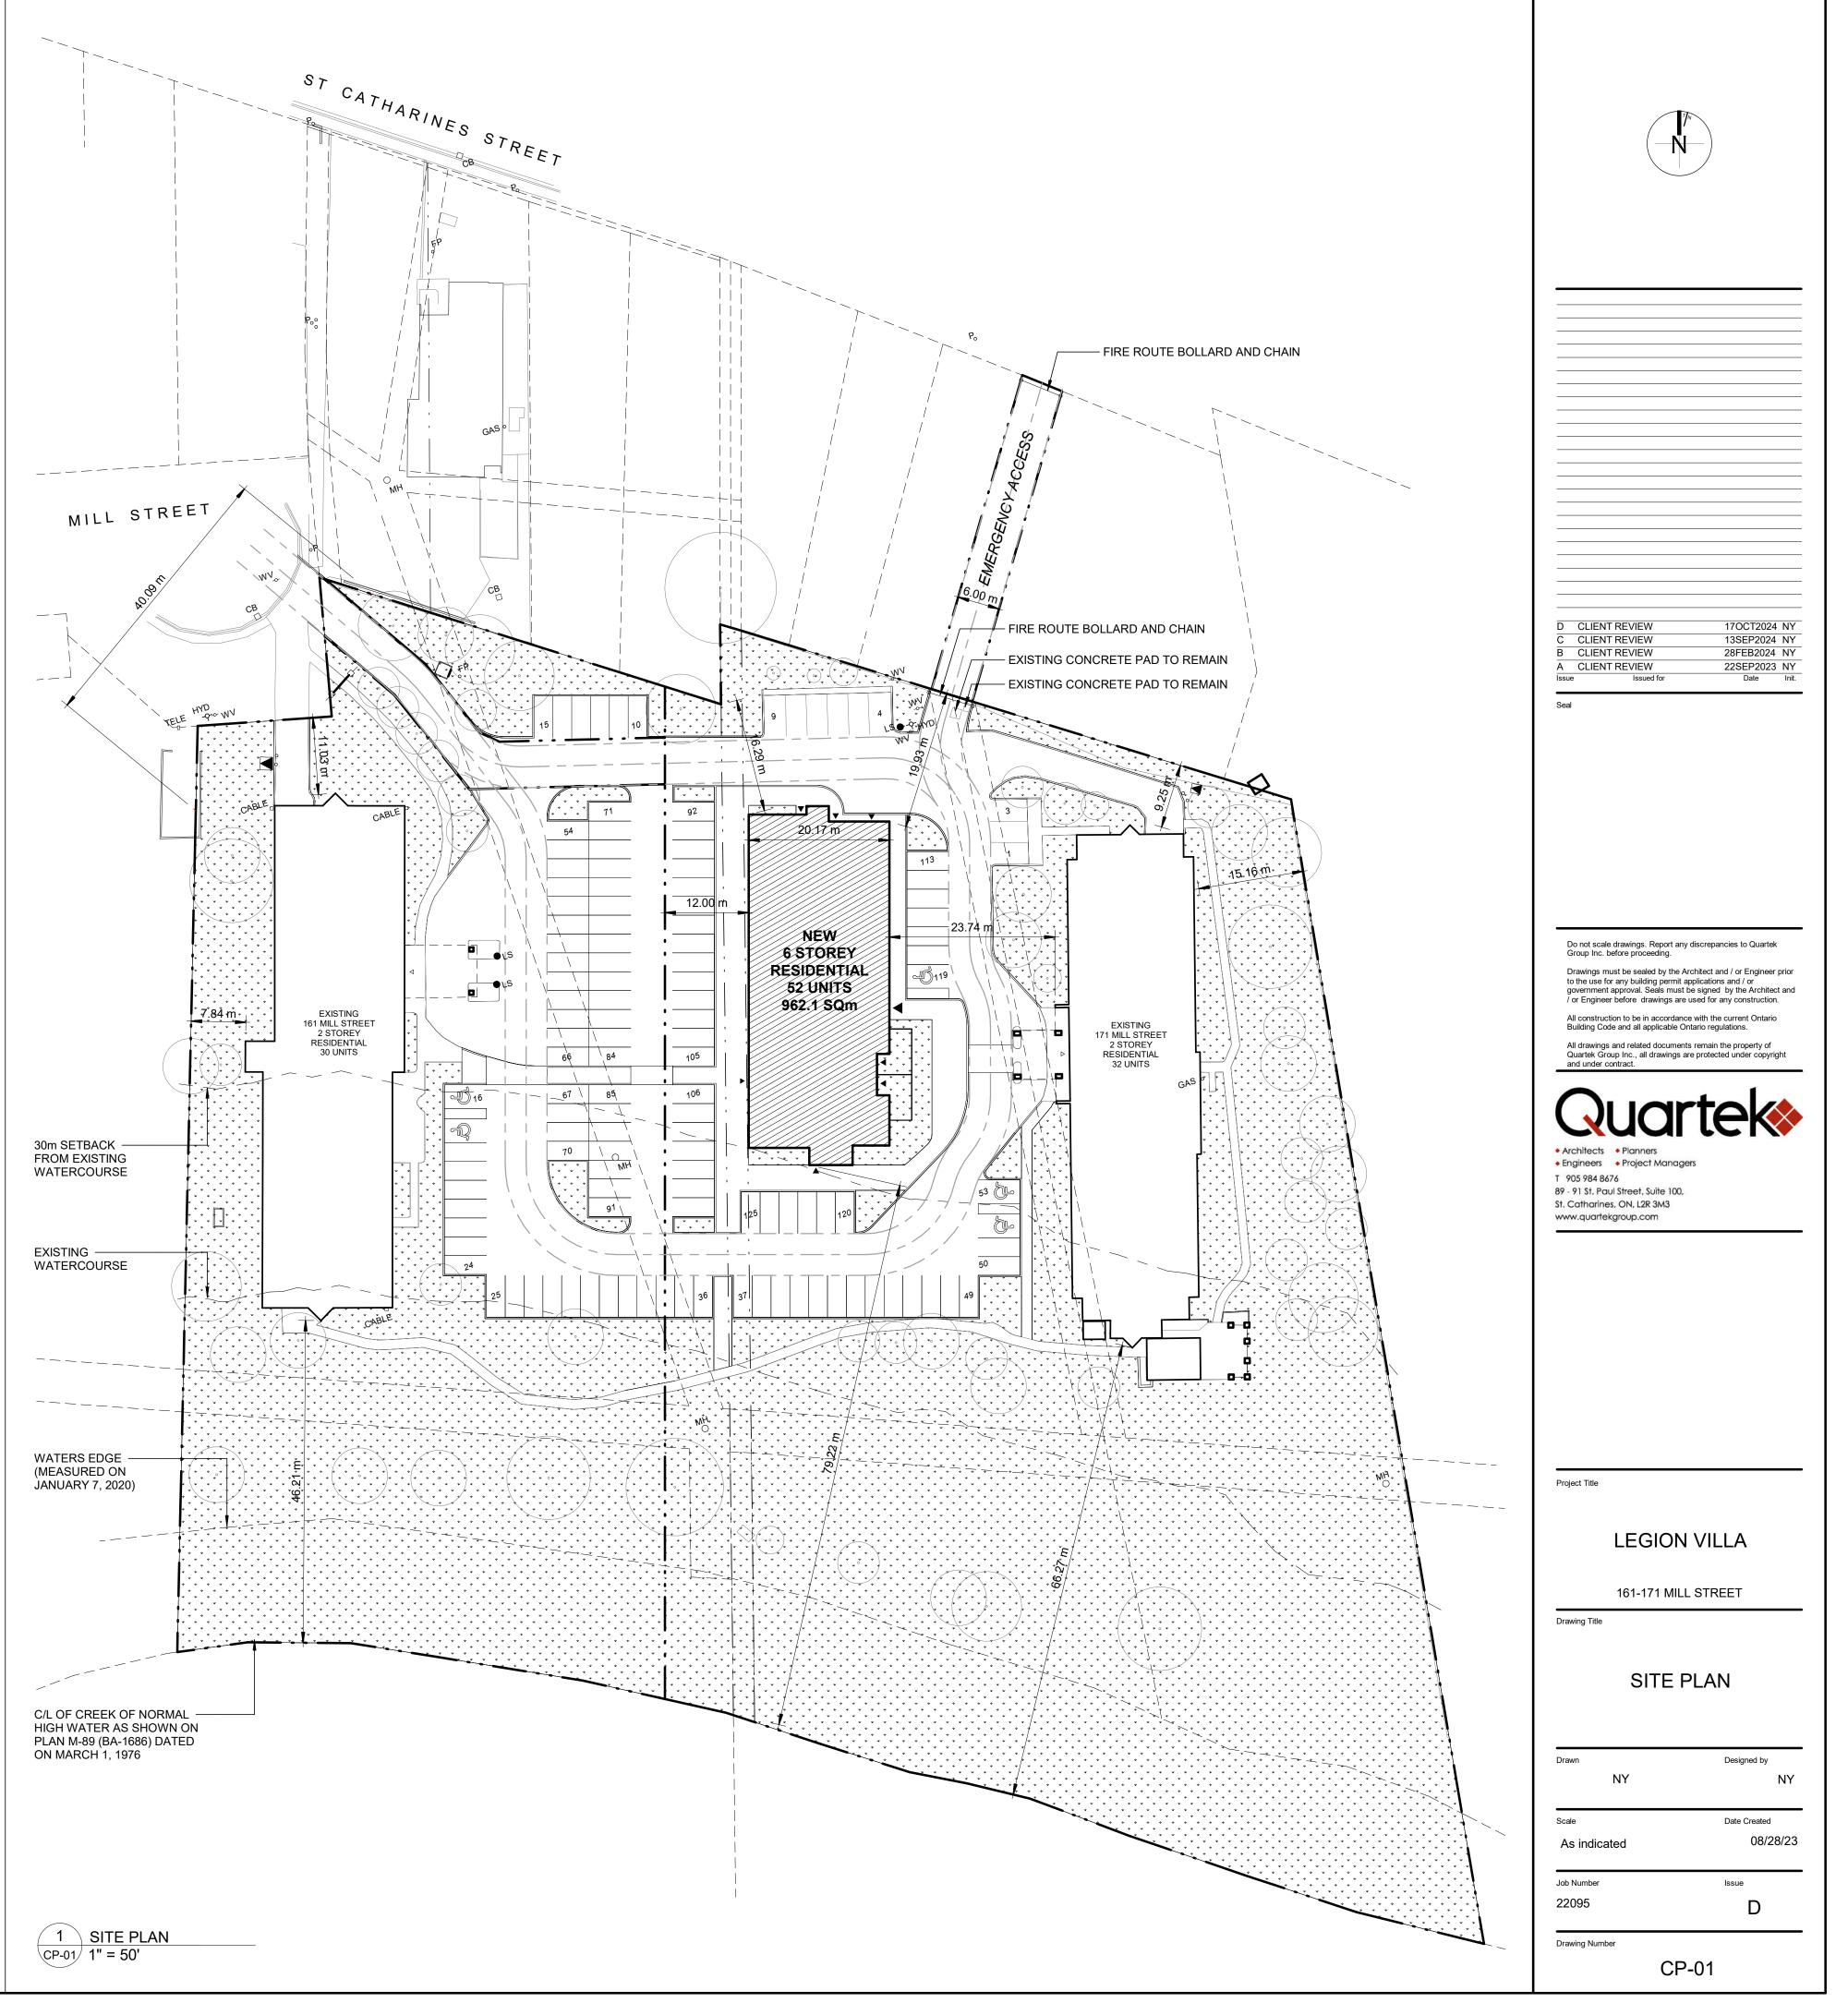

CIV

| ZONING SUMMARY             |                         |                            |  |
|----------------------------|-------------------------|----------------------------|--|
|                            | REQUIRED                | PROVIDED                   |  |
| ZONING                     | 1                       |                            |  |
| LOT SIZE (HA.)             | 0.9821ha                |                            |  |
| MINIMUM LOT FRONTAGE       | 30m                     | 40.09m                     |  |
| MINIMUM FRONT YARD         | 7.5m                    | 11.03m                     |  |
| MINIMUM INTERIOR SIDE YARD | 7.5m                    | 7.84m                      |  |
| MINIMUM REAR YARD          | 7.5m                    | 46.21m                     |  |
| MAXIMUM LOT COVERAGE       | 50%                     | 13.9%                      |  |
| MAXIMUM HEIGHT             | 15m                     | 7.2m                       |  |
| MINIMUM LANDSCAPE AREA     | 10%                     | 58.9%                      |  |
| MINIMUM LOT AREA PER UNIT  | 120m <sup>2</sup> /unit | 327.63m <sup>2</sup> /unit |  |

| PARKING SUMMARY               |          |          |
|-------------------------------|----------|----------|
|                               | REQUIRED | PROVIDED |
| PARKING (1 space per 2 units) | 15       | 63       |
| BARRIER FREE PARKING STALLS   | 1        | 2        |

|               | ZONING | SUM   |
|---------------|--------|-------|
|               |        |       |
| CIVIC ADDRESS |        | WES   |
| CIVIC ADDRESS |        | 171 N |

| ZONING SUMMARY                        |                         |                            |
|---------------------------------------|-------------------------|----------------------------|
|                                       | REQUIRED                | PROVIDED                   |
| ZONING                                | I-XX                    |                            |
| LOT SIZE (HA.)                        | 1.6074ha                |                            |
| MINIMUM LOT FRONTAGE                  | 30m                     | 0m                         |
| MINIMUM FRONT YARD                    | 7.5m                    | 9.25m                      |
| MINIMUM INTERIOR SIDE YARD            | 7.5m                    | 12m                        |
| MINIMUM REAR YARD                     | 7.5m                    | 66.27m                     |
| MAXIMUM LOT COVERAGE                  | 50%                     | 13.9%                      |
| MAXIMUM HEIGHT                        | 15m                     | 24m                        |
| MINIMUM LANDSCAPE AREA                | 10%                     | 70.5%                      |
| MINIMUM LOT AREA PER UNIT             | 120m <sup>2</sup> /unit | 191.36m <sup>2</sup> /unit |
| *ACCESS EASEMENT FROM 161 MILL STREET |                         |                            |
| PARKING SUMMARY                       |                         |                            |

| PARKING SUMMARY               |          |          |  |
|-------------------------------|----------|----------|--|
|                               | REQUIRED | PROVIDED |  |
| PARKING (1 space per 2 units) | 42       | 62       |  |
| BARRIER FREE PARKING STALLS   | 2        | 3        |  |

## 171 MILL STREET I MILL STREET, TOWNSHIP OF EST LINCOLN, ON LOR 2A0