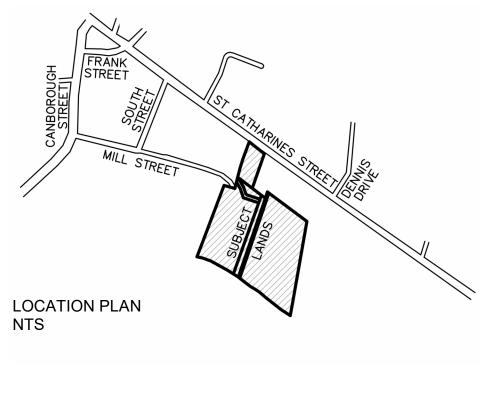

| 161 MIL     | L STREET                                                 |
|-------------|----------------------------------------------------------|
| VIC ADDRESS | 161 MILL STREET, TOWNSHIP OF<br>WEST LINCOLN, ON LOR 2A0 |