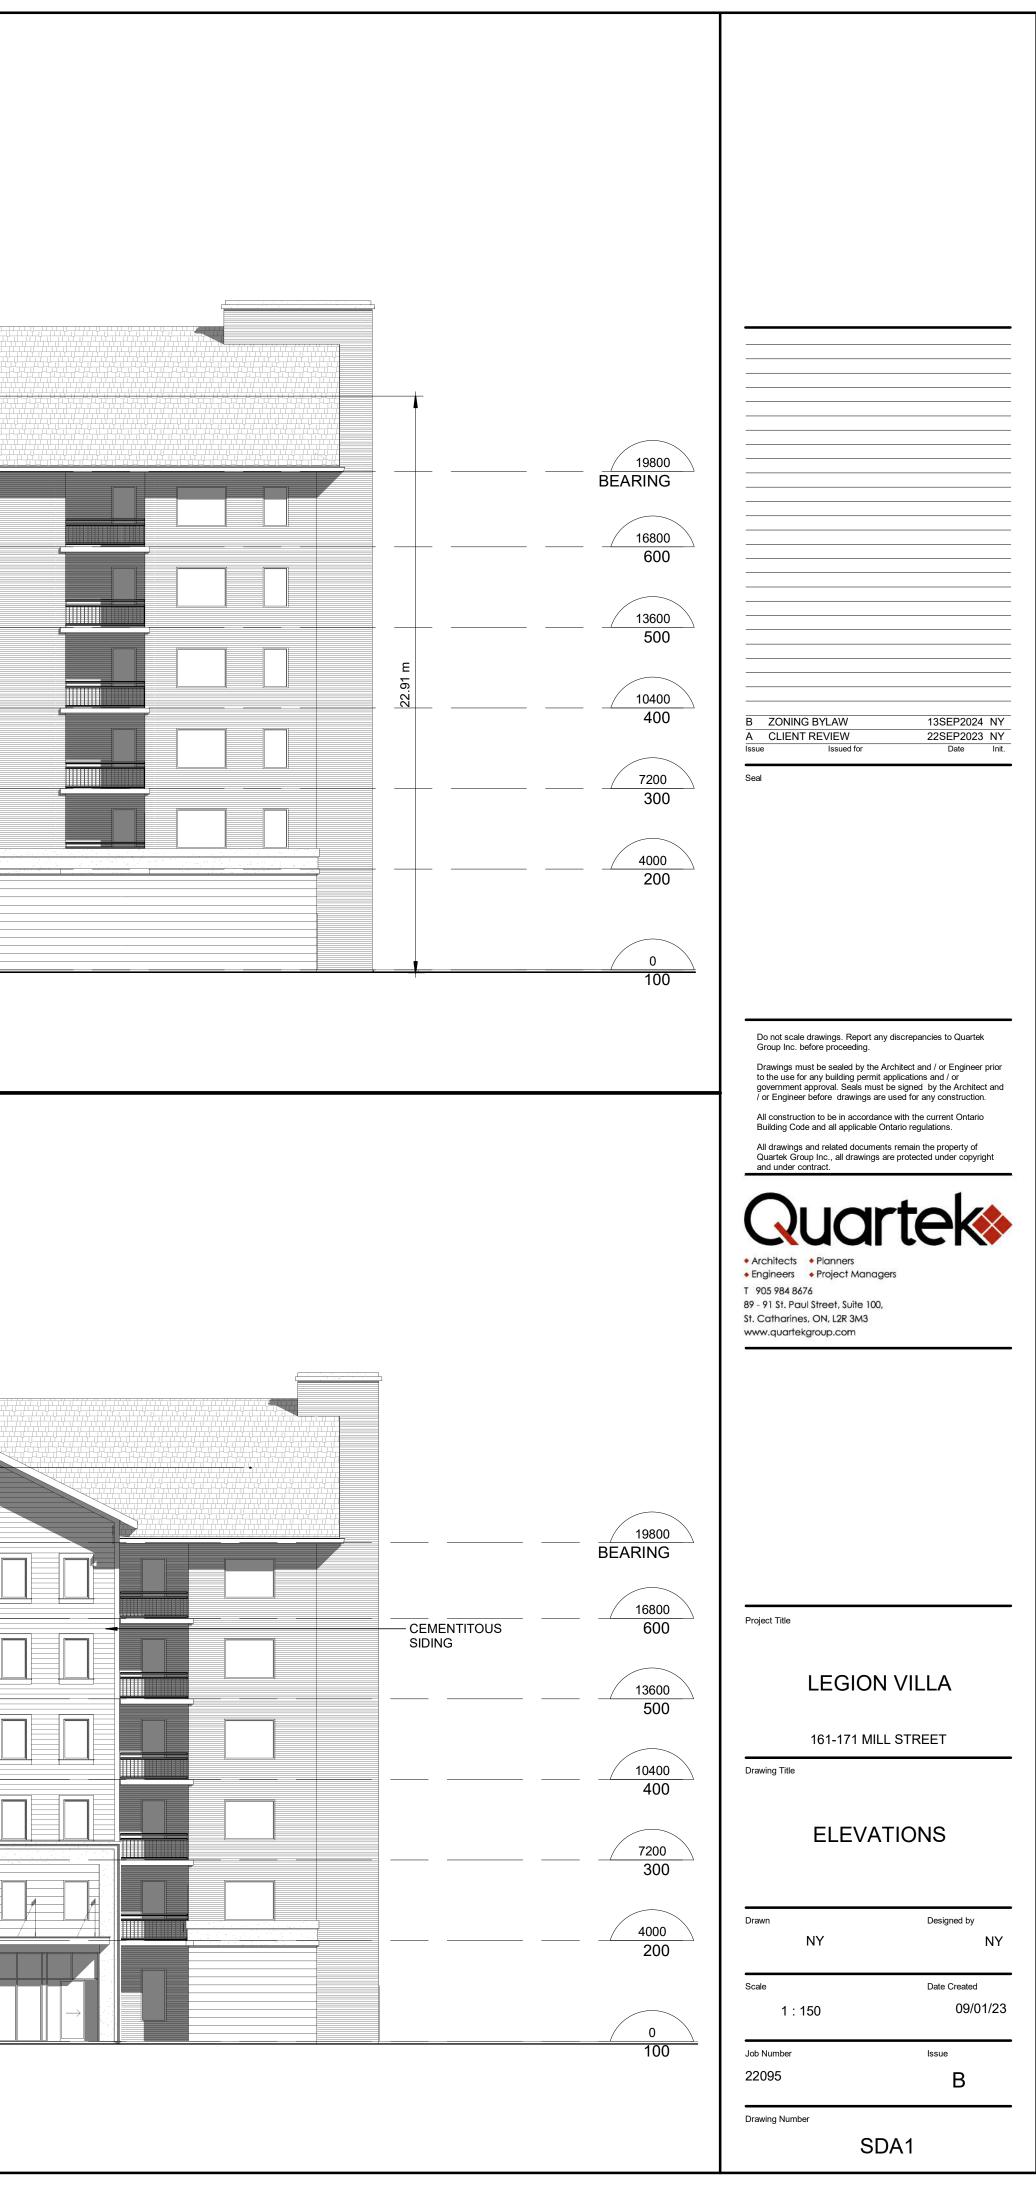

## 171 MILL STREET I MILL STREET, TOWNSHIP OF EST LINCOLN, ON LOR 2A0

1 EAST ELEVATION SDA1 1 : 150

| ASPHALT SHINGLES                            |  |
|---------------------------------------------|--|
| BRICK VENEER                                |  |
| INSULATED GLAZING IN ———<br>ALUMINUM FRAMES |  |
|                                             |  |
|                                             |  |
| PREFIN METAL                                |  |
| STONE BASE                                  |  |