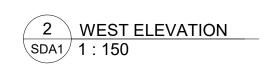

1 EAST ELEVATION SDA1 1 : 150

| ASPHALT SHINGLES                            |  |
|---------------------------------------------|--|
| BRICK VENEER                                |  |
| INSULATED GLAZING IN ———<br>ALUMINUM FRAMES |  |
|                                             |  |
|                                             |  |
| PREFIN METAL                                |  |
| STONE BASE                                  |  |