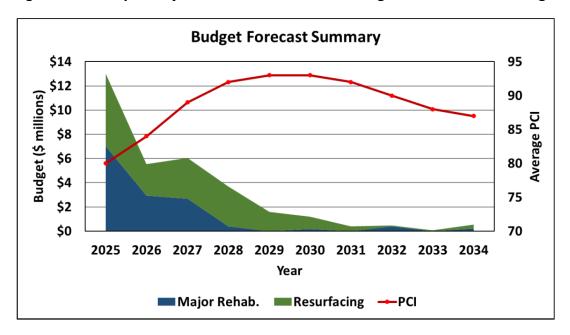

## SCHEDULE B – PAVEMENT MANAGEMENT SYSTEM UNLIMITED BUDGET ANALYSIS

Table B-1: Summary of Major Rehabilitation & Resurfacing Needs - Unlimited Budget

| Year  | Major Rehab /<br>Reconstruction | Resurfacing   | Total         | PCI |
|-------|---------------------------------|---------------|---------------|-----|
| 2025  | 7,015,828                       | 5,992,259     | 13,008,087    | 80  |
| 2026  | 2,919,515                       | 2,620,828     | 5,540,343     | 84  |
| 2027  | 2,667,368                       | 3,378,261     | 6,045,629     | 89  |
| 2028  | 384,030                         | 3,294,865     | 3,678,896     | 92  |
| 2029  | -                               | 1,594,303     | 1,594,303     | 93  |
| 2030  | 186,480                         | 992,188       | 1,178,668     | 93  |
| 2031  | -                               | 379,338       | 379,338       | 92  |
| 2032  | 388,080                         | 98,160        | 486,240       | 90  |
| 2033  | -                               | 81,360        | 81,360        | 88  |
| 2034  | 208,530                         | 328,049       | 536,579       | 87  |
| Total | \$ 13,769,831                   | \$ 18,759,611 | \$ 32,529,442 |     |

Fig B-1: Summary of Major Rehabilitation & Resurfacing Needs - Unlimited Budget