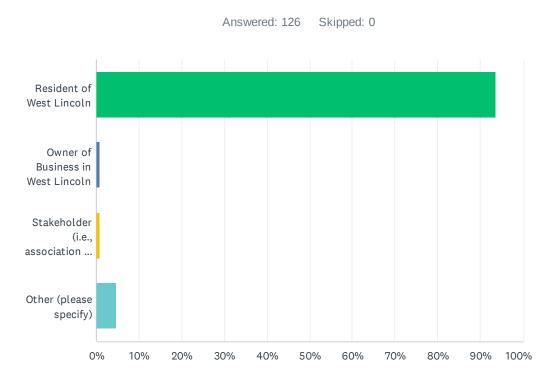

To foster public engagement in the budget process, a Budget Survey was launched in the fall of 2024 to gather community input, with the detailed findings found in **Schedule G** to this report. We received 126 responses to the Budget Survey; those that responded to the survey have provided observations on various services provided by the Township. 65% of the respondents rated the overall value they are receiving from their tax dollars as fair or better.