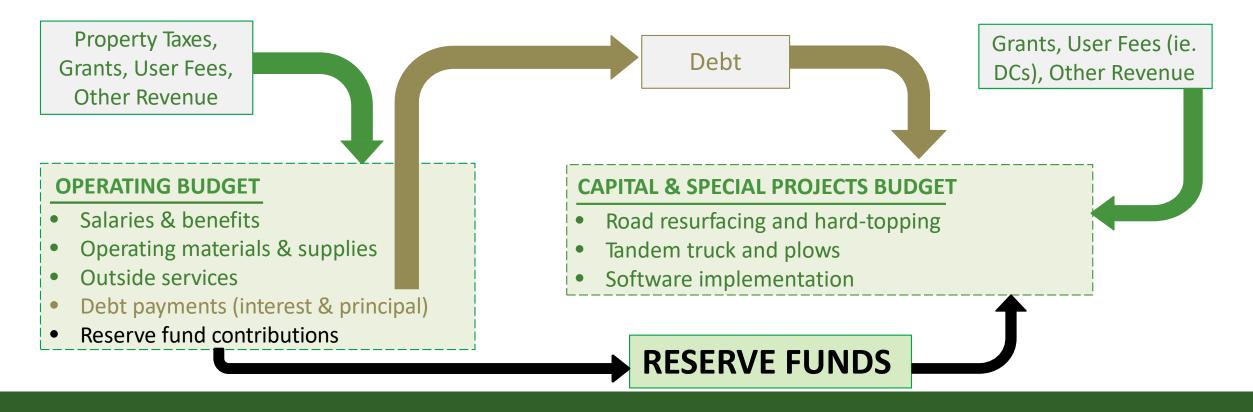

Council is asked to approve an Operating and Capital budget each year, which is developed and presented by Administration. The 2025 budget includes approximately \$24 million of operating expenditures and approximately \$10.4 million in Capital and Special Project expenditures. These expenditure items are mainly funded through user fees, grants, reserve transfers and the tax levy. One of the key outcomes of the budget process is the establishment of the required tax levy and ultimately the tax rate, which will be levied on properties in West Lincoln. Property owners in West Lincoln receive a tax bill from the Township that includes taxes levied by the Township, Niagara Region and Province of Ontario (for Education).

### **OPERATING BUDGET**

The operating budget provides funding for the Township's day-to-day costs of delivering services. In addition, the operating levy provides funding for Capital and Special Projects through reserve transfers and debt repayment. The 2025 draft base budget requires an overall tax levy of \$10,542,540, which represents a 7.58% (or \$833,430) levy increase over 2024, after factoring in assessment growth.