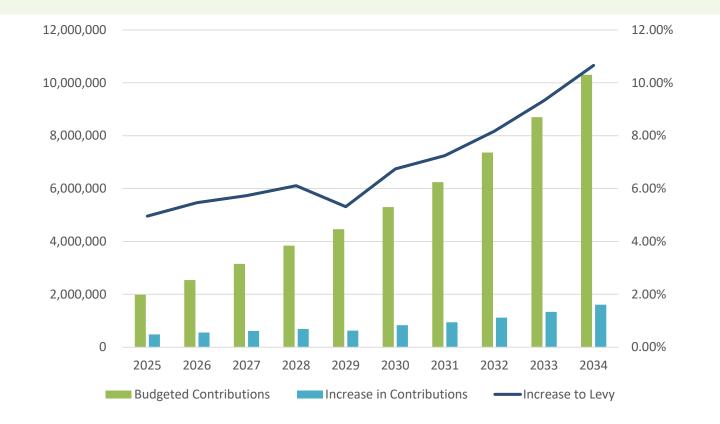

The Ten Year Capital Plan proposes a total investment of \$160,850,100 over the years 2025 to 2034. Further details regarding these projects listed by department can be found in **Schedule F** and the project funding sources can be found in **Schedule E**.