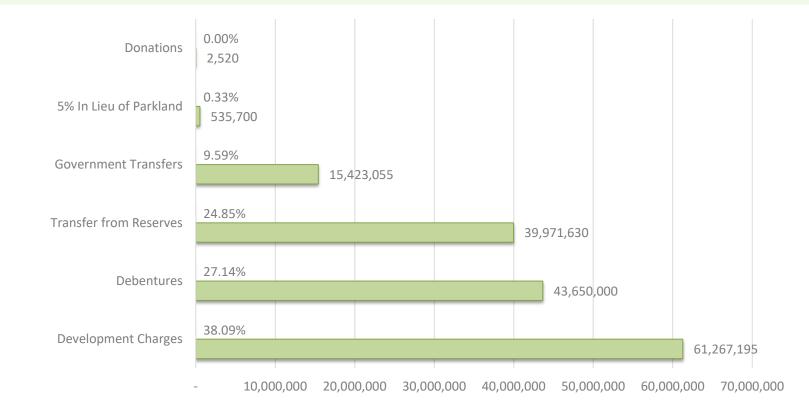

### 2025 CAPITAL BUDGET

The 2025 proposed projects total \$10,439,650. Funding of the 2025 projects requires a 5.02% increase to the levy, which equates to \$487,330 in additional revenue. **Schedule C** to this report provides a summary of each project, along with its funding source, and **Schedule D** provides a detailed description of each 2025 project. Furthermore, the 2025 Draft Budget Presentation, attached as **Schedule H**, shows the 2025 projects allocated into one of four categories: Rehabilitation/Renewal, Compliance, Growth, or Service

The Ten Year Capital Plan proposes a total investment of \$160,850,100 over the years 2025 to 2034. Further details regarding these projects listed by department can be found in **Schedule F** and the project funding sources can be found in **Schedule E**.