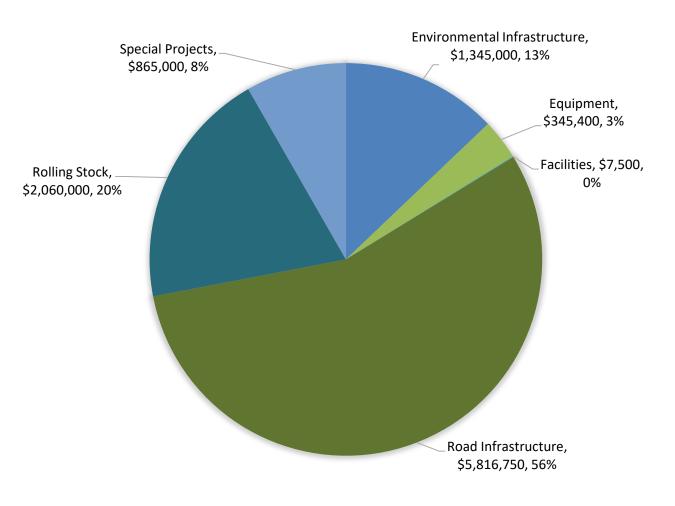

### 2025 CAPITAL BUDGET

The 2025 proposed projects total \$10,439,650. Funding of the 2025 projects requires a 5.02% increase to the levy, which equates to \$487,330 in additional revenue. **Schedule C** to this report provides a summary of each project, along with its funding source, and **Schedule D** provides a detailed description of each 2025 project. Furthermore, the 2025 Draft Budget Presentation, attached as **Schedule H**, shows the 2025 projects allocated into one of four categories: Rehabilitation/Renewal, Compliance, Growth, or Service

Improvement. Based on project values, 85% of projects fall in the Rehabilitation/Renewal category, 5% in Compliance, 7% in Growth and 3% in Service Improvement. This categorization provides further information to Council to support decision-making.

The Ten Year Capital Plan proposes a total investment of \$160,850,100 over the years 2025 to 2034. Further details regarding these projects listed by department can be found in **Schedule F** and the project funding sources can be found in **Schedule E**.