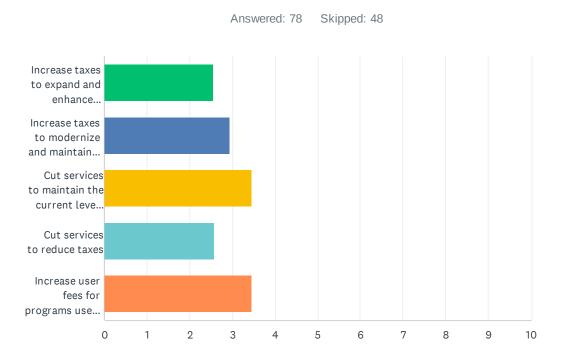

To foster public engagement in the budget process, a Budget Survey was launched in the fall of 2024 to gather community input, with the detailed findings found in **Schedule G** to this report. We received 126 responses to the Budget Survey; those that responded to the survey have provided observations on various services provided by the Township. 65% of the respondents rated the overall value they are receiving from their tax dollars as fair or better.