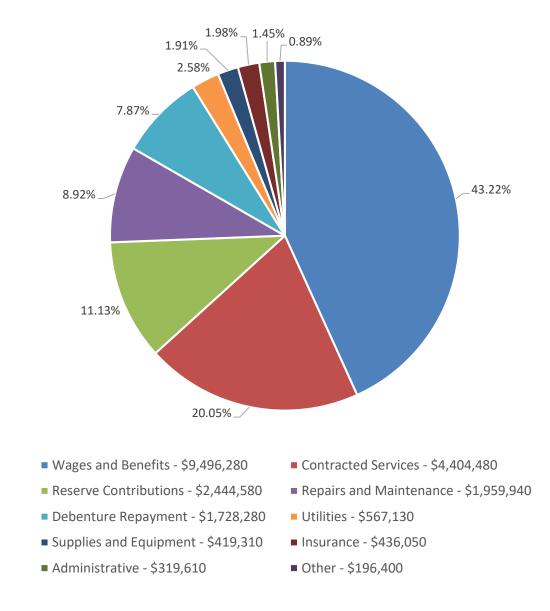

### **OPERATING BUDGET**

The operating budget provides funding for the Township's day-to-day costs of delivering services. In addition, the operating levy provides funding for Capital and Special Projects through reserve transfers and debt repayment. The 2025 draft base budget requires an overall tax levy of \$10,542,540, which represents a 7.58% (or \$833,430) levy increase over 2024, after factoring in assessment growth.

Further information regarding the 2025 Operating Budget can be found in **Schedule A**, which provides a summary of net expenditures broken down by each department for the current and previous budget years. **Schedule B** provides a more detailed breakdown of expenses and revenues, organized by department, comparing the current and previous budget years.