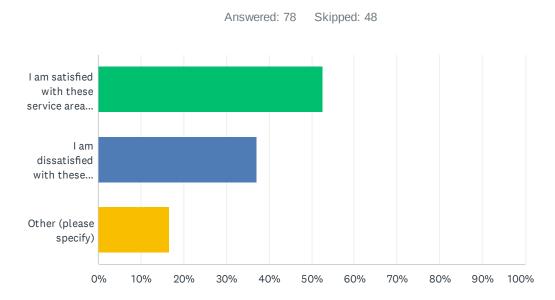

To foster public engagement in the budget process, a Budget Survey was launched in the fall of 2024 to gather community input, with the detailed findings found in **Schedule G** to this report. We received 126 responses to the Budget Survey; those that responded to the survey have provided observations on various services provided by the Township. 65% of the respondents rated the overall value they are receiving from their tax dollars as fair or better.