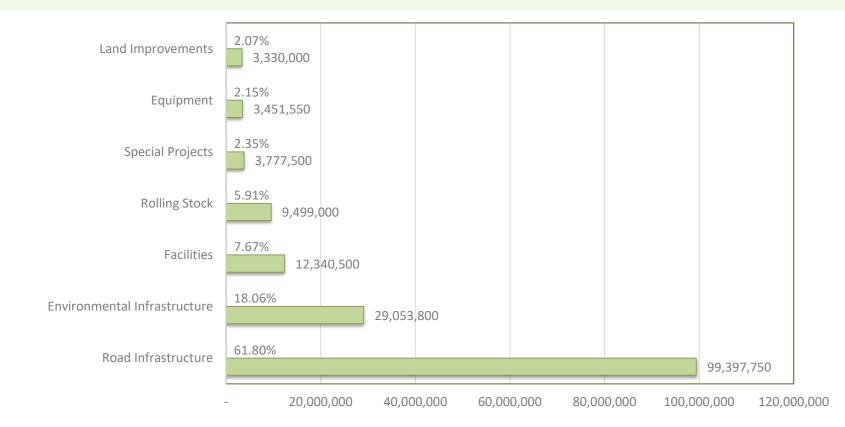

### 2025 CAPITAL BUDGET

The 2025 proposed projects total \$10,439,650. Funding of the 2025 projects requires a 5.02% increase to the levy, which equates to \$487,330 in additional revenue. **Schedule C** to this report provides a summary of each project, along with its funding source, and **Schedule D** provides a detailed description of each 2025 project. Furthermore, the 2025 Draft Budget Presentation, attached as **Schedule H**, shows the 2025 projects allocated into one of four categories: Rehabilitation/Renewal, Compliance, Growth, or Service

Improvement. Based on project values, 85% of projects fall in the Rehabilitation/Renewal category, 5% in Compliance, 7% in Growth and 3% in Service Improvement. This categorization provides further information to Council to support decision-making.

The Ten Year Capital Plan proposes a total investment of \$160,850,100 over the years 2025 to 2034. Further details regarding these projects listed by department can be found in **Schedule F** and the project funding sources can be found in **Schedule E**.