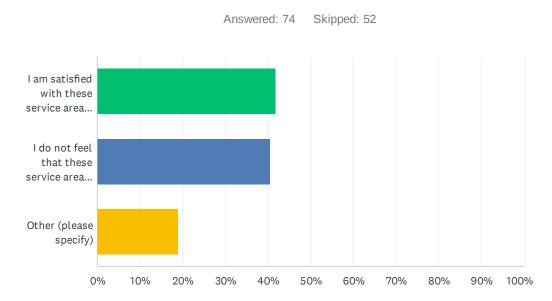

To foster public engagement in the budget process, a Budget Survey was launched in the fall of 2024 to gather community input, with the detailed findings found in **Schedule G** to this report. We received 126 responses to the Budget Survey; those that responded to the survey have provided observations on various services provided by the Township. 65% of the respondents rated the overall value they are receiving from their tax dollars as fair or better.