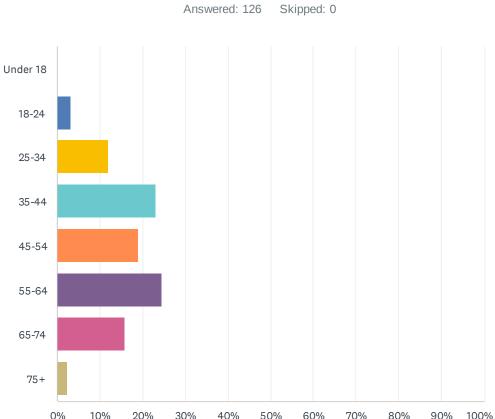

To foster public engagement in the budget process, a Budget Survey was launched in the fall of 2024 to gather community input, with the detailed findings found in **Schedule G** to this report. We received 126 responses to the Budget Survey; those that responded to the survey have provided observations on various services provided by the Township. 65% of the respondents rated the overall value they are receiving from their tax dollars as fair or better.