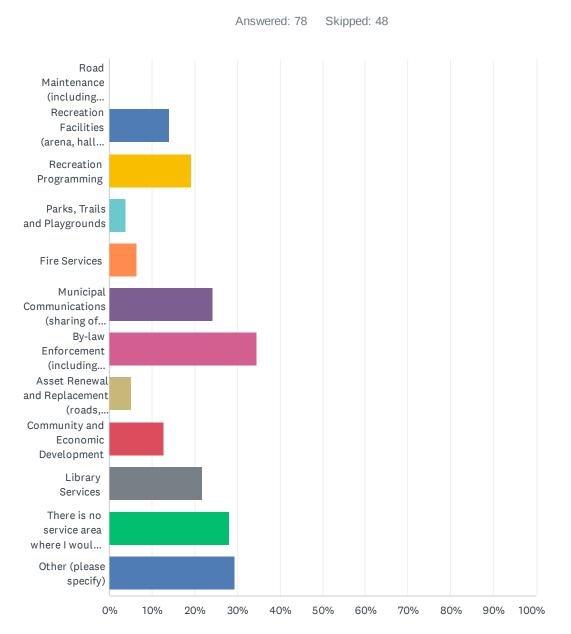

To foster public engagement in the budget process, a Budget Survey was launched in the fall of 2024 to gather community input, with the detailed findings found in **Schedule G** to this report. We received 126 responses to the Budget Survey; those that responded to the survey have provided observations on various services provided by the Township. 65% of the respondents rated the overall value they are receiving from their tax dollars as fair or better.