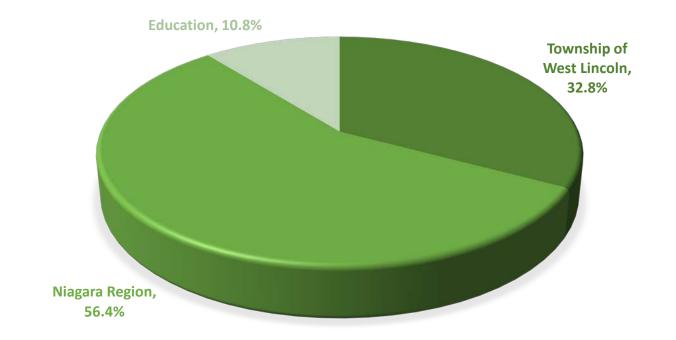

Council is asked to approve an Operating and Capital budget each year, which is developed and presented by Administration. The 2025 budget includes approximately \$24 million of operating expenditures and approximately \$10.4 million in Capital and Special Project expenditures. These expenditure items are mainly funded through user fees, grants, reserve transfers and the tax levy. One of the key outcomes of the budget process is the establishment of the required tax levy and ultimately the tax rate, which will be levied on properties in West Lincoln. Property owners in West Lincoln receive a tax bill from the Township that includes taxes levied by the Township, Niagara Region and Province of Ontario (for Education).

From a taxpayer perspective, the estimated impact to the total local portion of the tax bill, based on an average assessment of \$390,400, is as follows:

|                                  | 2024 Total<br>Taxes   | 2025 Total Taxes<br>(Proposed) | \$<br>Change        | %<br>Change     |
|----------------------------------|-----------------------|--------------------------------|---------------------|-----------------|
| Assessment                       | \$390,400             | \$390,400                      | \$0                 | 0.00%           |
| Municipal<br>Hospital            | \$1,657.99<br>\$38.68 | \$1,782.37<br>\$34.98          | \$124.38<br>-\$3.70 | 7.50%<br>-9.57% |
| TOTAL                            | \$1,696.67            | \$1,817.35                     | \$120.68            | 7.11%           |
| Urban Service Area               | \$72.60               | \$76.83                        | \$4.23              | 5.83%           |
| TOTAL WITH URBAN<br>SERVICE AREA | \$1,769.27            | \$1,894.18                     | \$124.91            | 7.06%           |