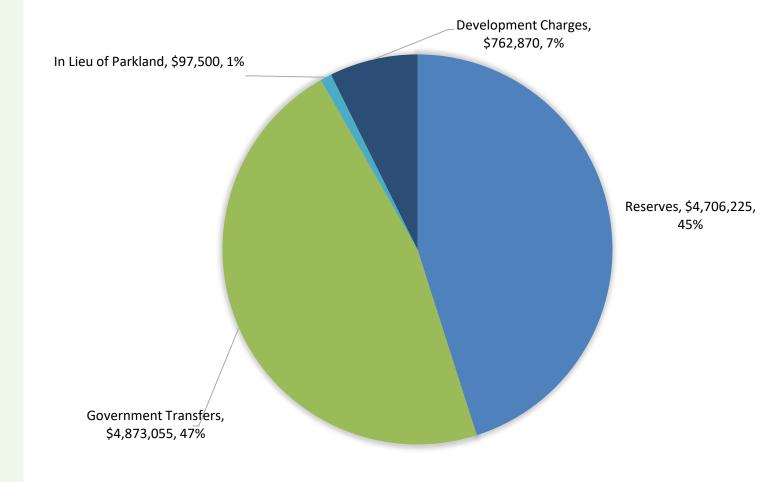

### 2025 CAPITAL BUDGET

The 2025 proposed projects total \$10,439,650. Funding of the 2025 projects requires a 5.02% increase to the levy, which equates to \$487,330 in additional revenue. **Schedule C** to this report provides a summary of each project, along with its funding source, and **Schedule D** provides a detailed description of each 2025 project. Furthermore, the 2025 Draft Budget Presentation, attached as **Schedule H**, shows the 2025 projects allocated into one of four categories: Rehabilitation/Renewal, Compliance, Growth, or Service

The Ten Year Capital Plan proposes a total investment of \$160,850,100 over the years 2025 to 2034. Further details regarding these projects listed by department can be found in **Schedule F** and the project funding sources can be found in **Schedule E**.