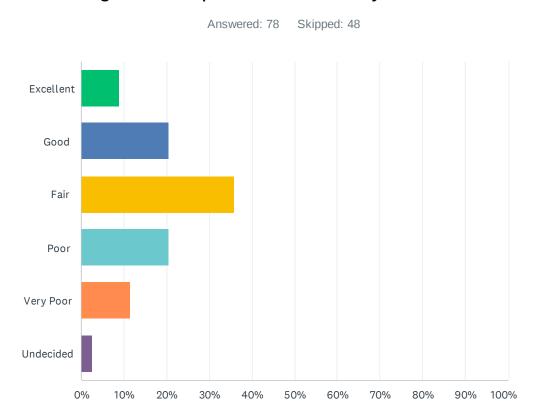

To foster public engagement in the budget process, a Budget Survey was launched in the fall of 2024 to gather community input, with the detailed findings found in **Schedule G** to this report. We received 126 responses to the Budget Survey; those that responded to the survey have provided observations on various services provided by the Township. 65% of the respondents rated the overall value they are receiving from their tax dollars as fair or better.