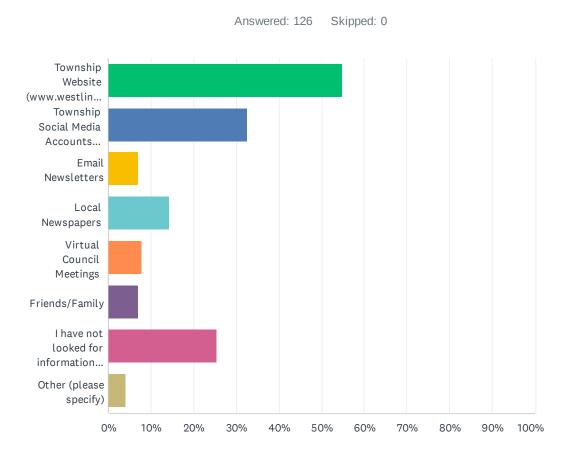

To foster public engagement in the budget process, a Budget Survey was launched in the fall of 2024 to gather community input, with the detailed findings found in **Schedule G** to this report. We received 126 responses to the Budget Survey; those that responded to the survey have provided observations on various services provided by the Township. 65% of the respondents rated the overall value they are receiving from their tax dollars as fair or better.