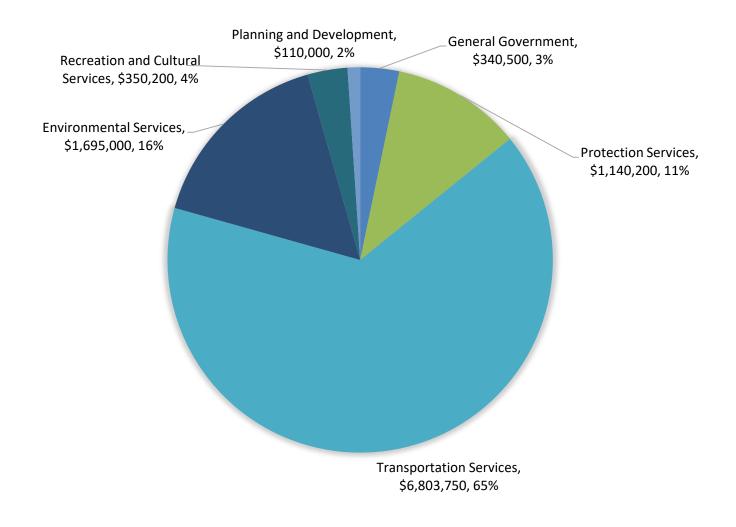

### 2025 CAPITAL BUDGET

The 2025 proposed projects total \$10,439,650. Funding of the 2025 projects requires a 5.02% increase to the levy, which equates to \$487,330 in additional revenue. **Schedule C** to this report provides a summary of each project, along with its funding source, and **Schedule D** provides a detailed description of each 2025 project. Furthermore, the 2025 Draft Budget Presentation, attached as **Schedule H**, shows the 2025 projects allocated into one of four categories: Rehabilitation/Renewal, Compliance, Growth, or Service

Improvement. Based on project values, 85% of projects fall in the Rehabilitation/Renewal category, 5% in Compliance, 7% in Growth and 3% in Service Improvement. This categorization provides further information to Council to support decision-making.