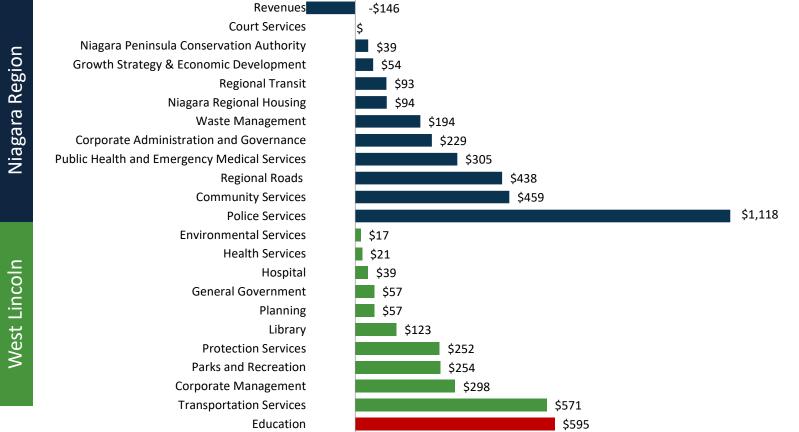

From a taxpayer perspective, the estimated impact to the total local portion of the tax bill, based on an average assessment of \$390,400, is as follows:

|                                  | 2024 Total<br>Taxes   | 2025 Total Taxes<br>(Proposed) | \$<br>Change        | %<br>Change     |
|----------------------------------|-----------------------|--------------------------------|---------------------|-----------------|
| Assessment                       | \$390,400             | \$390,400                      | \$0                 | 0.00%           |
| Municipal<br>Hospital            | \$1,657.99<br>\$38.68 | \$1,782.37<br>\$34.98          | \$124.38<br>-\$3.70 | 7.50%<br>-9.57% |
| TOTAL                            | \$1,696.67            | \$1,817.35                     | \$120.68            | 7.11%           |
| Urban Service Area               | \$72.60               | \$76.83                        | \$4.23              | 5.83%           |
| TOTAL WITH URBAN<br>SERVICE AREA | \$1,769.27            | \$1,894.18                     | \$124.91            | 7.06%           |