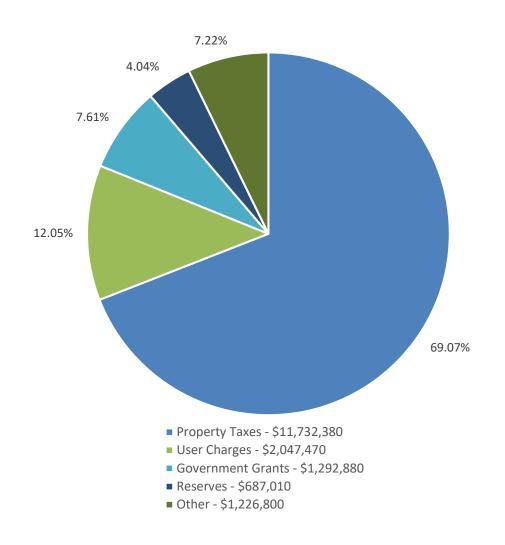

Council is asked to approve an Operating and Capital budget each year, which is developed and presented by Administration. The 2025 budget includes approximately \$24 million of operating expenditures and approximately \$10.4 million in Capital and Special Project expenditures. These expenditure items are mainly funded through user fees, grants, reserve transfers and the tax levy. One of the key outcomes of the budget process is the establishment of the required tax levy and ultimately the tax rate, which will be levied on properties in West Lincoln. Property owners in West Lincoln receive a tax bill from the Township that includes taxes levied by the Township, Niagara Region and Province of Ontario (for Education).

### FINANCIAL IMPLICATIONS:

As noted above, Administration is proposing a 2025 general tax levy of \$10,542,540, a 2025 hospital tax levy of \$206,900, and a 2025 urban service area levy of \$199,440. These proposed levy requirements represent the revenue that the Township needs to collect from taxpayers in order to fund services and infrastructure needs, such as road maintenance, emergency services, parks and libraries.