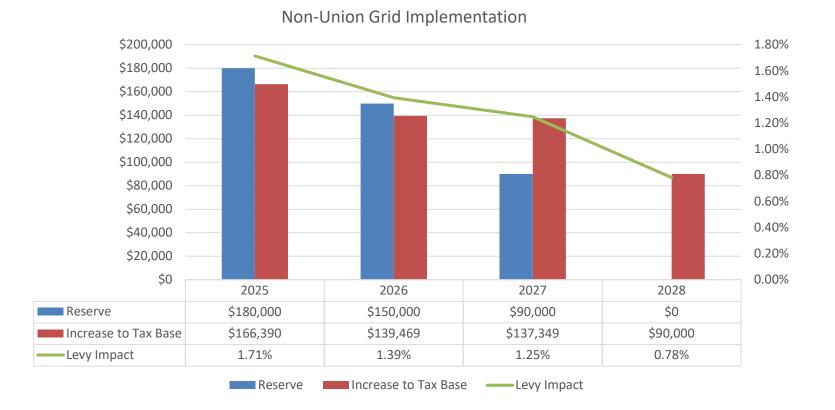

### 2025 HOSPITAL LEVY

As part of the 2021 Budget, a new hospital levy was introduced, with proposed yearly increases to the levy also shared with Council. This hospital levy is part of the financing plan related to the required local contribution to the \$200 million build. The West Lincoln contribution is \$4,524,850, to be paid for by reserves and debenture funding. The hospital levy ensures that funds are available to pay back the debenture.

To date, \$226,500 had been included in the hospital levy. The debenture proceeds of \$2,670,950 were received in July 2024, which provided Administration with the actual debenture repayment schedule over a 20-year term. Now that the annual repayment amounts are solidified, Administration has determined that a balance of \$206,900 is required in the hospital levy. This supports a decrease in the hospital levy requirement of \$19,600 from 2024, which translates to a \$3.70 decrease for an average residential home.