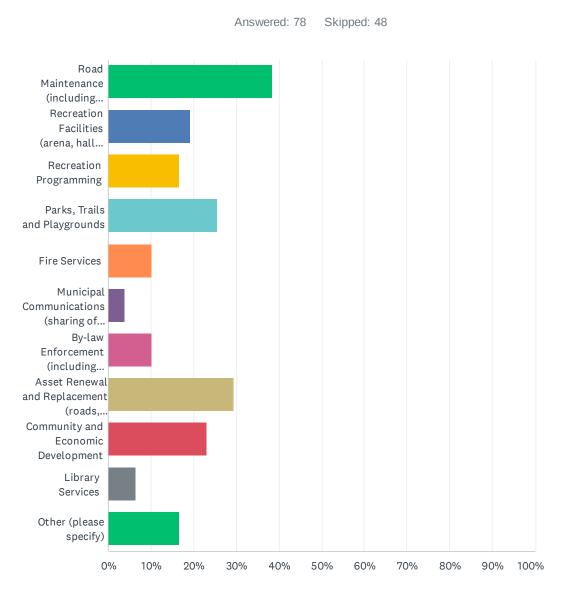

To foster public engagement in the budget process, a Budget Survey was launched in the fall of 2024 to gather community input, with the detailed findings found in **Schedule G** to this report. We received 126 responses to the Budget Survey; those that responded to the survey have provided observations on various services provided by the Township. 65% of the respondents rated the overall value they are receiving from their tax dollars as fair or better.