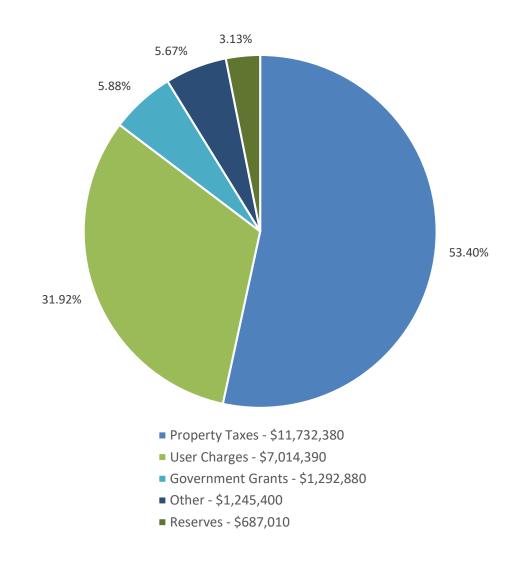

Council is asked to approve an Operating and Capital budget each year, which is developed and presented by Administration. The 2025 budget includes approximately \$24 million of operating expenditures and approximately \$10.4 million in Capital and Special Project expenditures. These expenditure items are mainly funded through user fees, grants, reserve transfers and the tax levy. One of the key outcomes of the budget process is the establishment of the required tax levy and ultimately the tax rate, which will be levied on properties in West Lincoln. Property owners in West Lincoln receive a tax bill from the Township that includes taxes levied by the Township, Niagara Region and Province of Ontario (for Education).

### FINANCIAL IMPLICATIONS:

As noted above, Administration is proposing a 2025 general tax levy of \$10,542,540, a 2025 hospital tax levy of \$206,900, and a 2025 urban service area levy of \$199,440. These proposed levy requirements represent the revenue that the Township needs to collect from taxpayers in order to fund services and infrastructure needs, such as road maintenance, emergency services, parks and libraries.