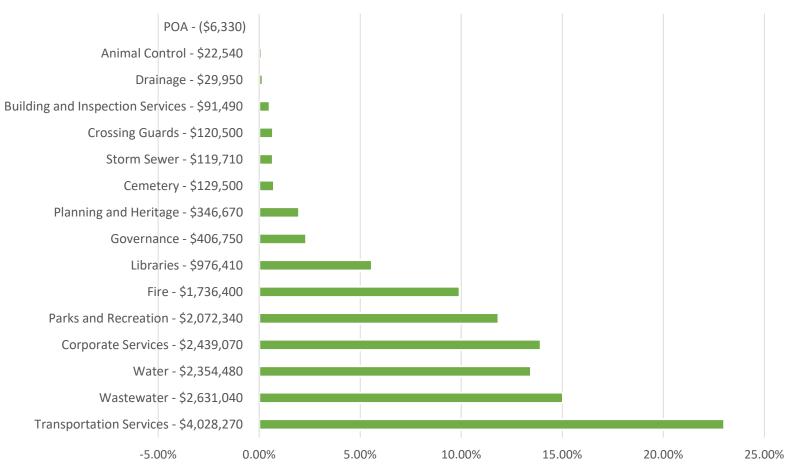

Further information regarding the 2025 Operating Budget can be found in **Schedule A**, which provides a summary of net expenditures broken down by each department for the current and previous budget years. **Schedule B** provides a more detailed breakdown of expenses and revenues, organized by department, comparing the current and previous budget years.