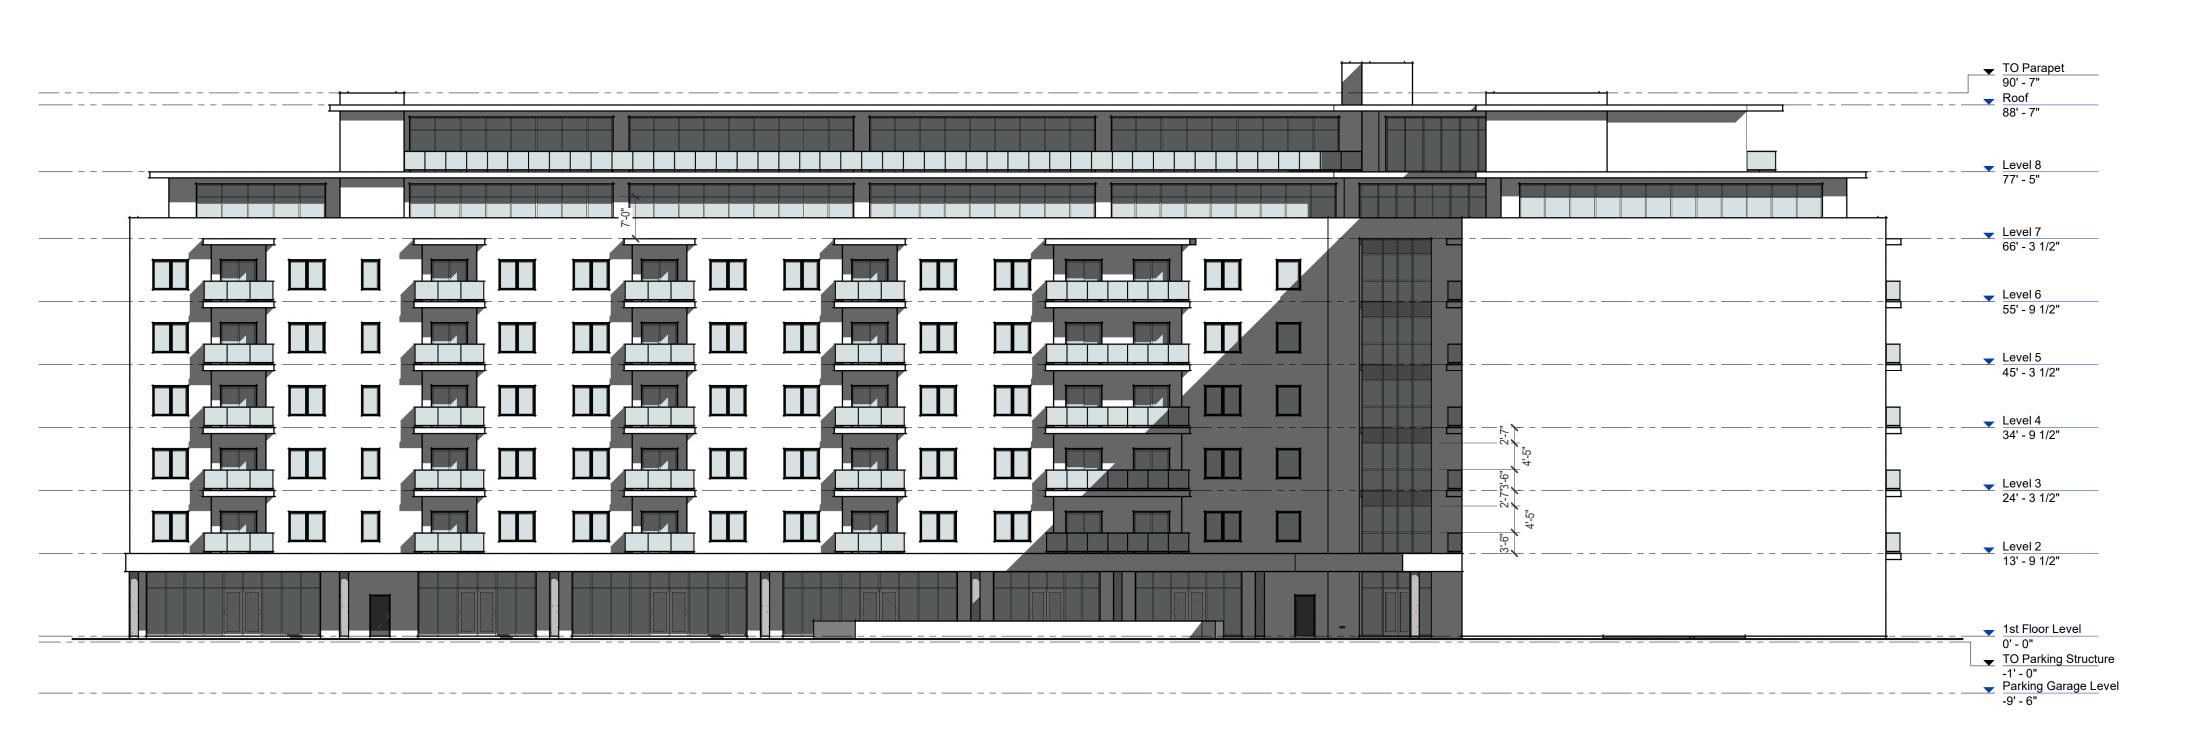

Elevation - North scale: 1/16" = 1'-0"

| <br> |  |
|------|--|
|      |  |
| <br> |  |
| <br> |  |
| <br> |  |
|      |  |
| <br> |  |
| <br> |  |
| <br> |  |
|      |  |
|      |  |
|      |  |

Elevation - South scale: 1/16" = 1'-0"

### Elevation - North scale: 1/16" = 1'-0"

\_\_\_\_\_

\_\_\_\_\_

\_\_\_\_\_

\_\_\_\_\_

# \_\_\_\_\_ **Roof** 66' - 6" Level 6 53' - 6" Level 5 \_\_\_\_\_ 43' - 0" Level 4 32' - 6" Level 3 22' - 0" Level 2 11' - 6"

✓ 1st Floor Level 0' - 0" ▼ TO Parking Structure -1' - 0"

\_\_\_\_\_ \_\_\_\_\_  $\square'$ \_\_\_\_\_  $\square$ \_\_\_\_\_ \_\_\_\_\_ \_\_\_\_\_ 

\_\_\_\_\_

| _ \    |         | Roof<br>66' - 6"    |
|--------|---------|---------------------|
|        |         | 66' - 6"            |
| 13'-0" |         |                     |
| _ \    |         | Level 6<br>53' - 6" |
| 10'-6" | •       | 53' - 6"            |
| _ \    |         | Level 5<br>43' - 0" |
|        |         | 43' - 0"            |
| 10'-6" |         |                     |
| - `    |         | Level 4<br>32' - 6" |
| 10'-6" | •       | Level 3<br>22' - 0" |
| _ *    |         | 22' - 0"            |
| 10'-6" |         |                     |
| _ `    | <b></b> | Level 2<br>11' - 6" |
| 11'-6" |         | 11-0                |
| -      | _       | 1st Floor I         |

## ▲ \_\_\_\_\_ <u>1st Floor Level</u> 0' - 0"

TO Parking Structure -1' - 0" Parking Garage Level -9' - 6"

| I |  |
|---|--|
|   |  |
| 5 |  |
| 5 |  |
|   |  |

| τ |  |   |   |   |
|---|--|---|---|---|
|   |  | Ħ | E |   |
|   |  |   |   |   |
|   |  |   |   |   |
|   |  |   |   |   |
|   |  |   |   | ł |