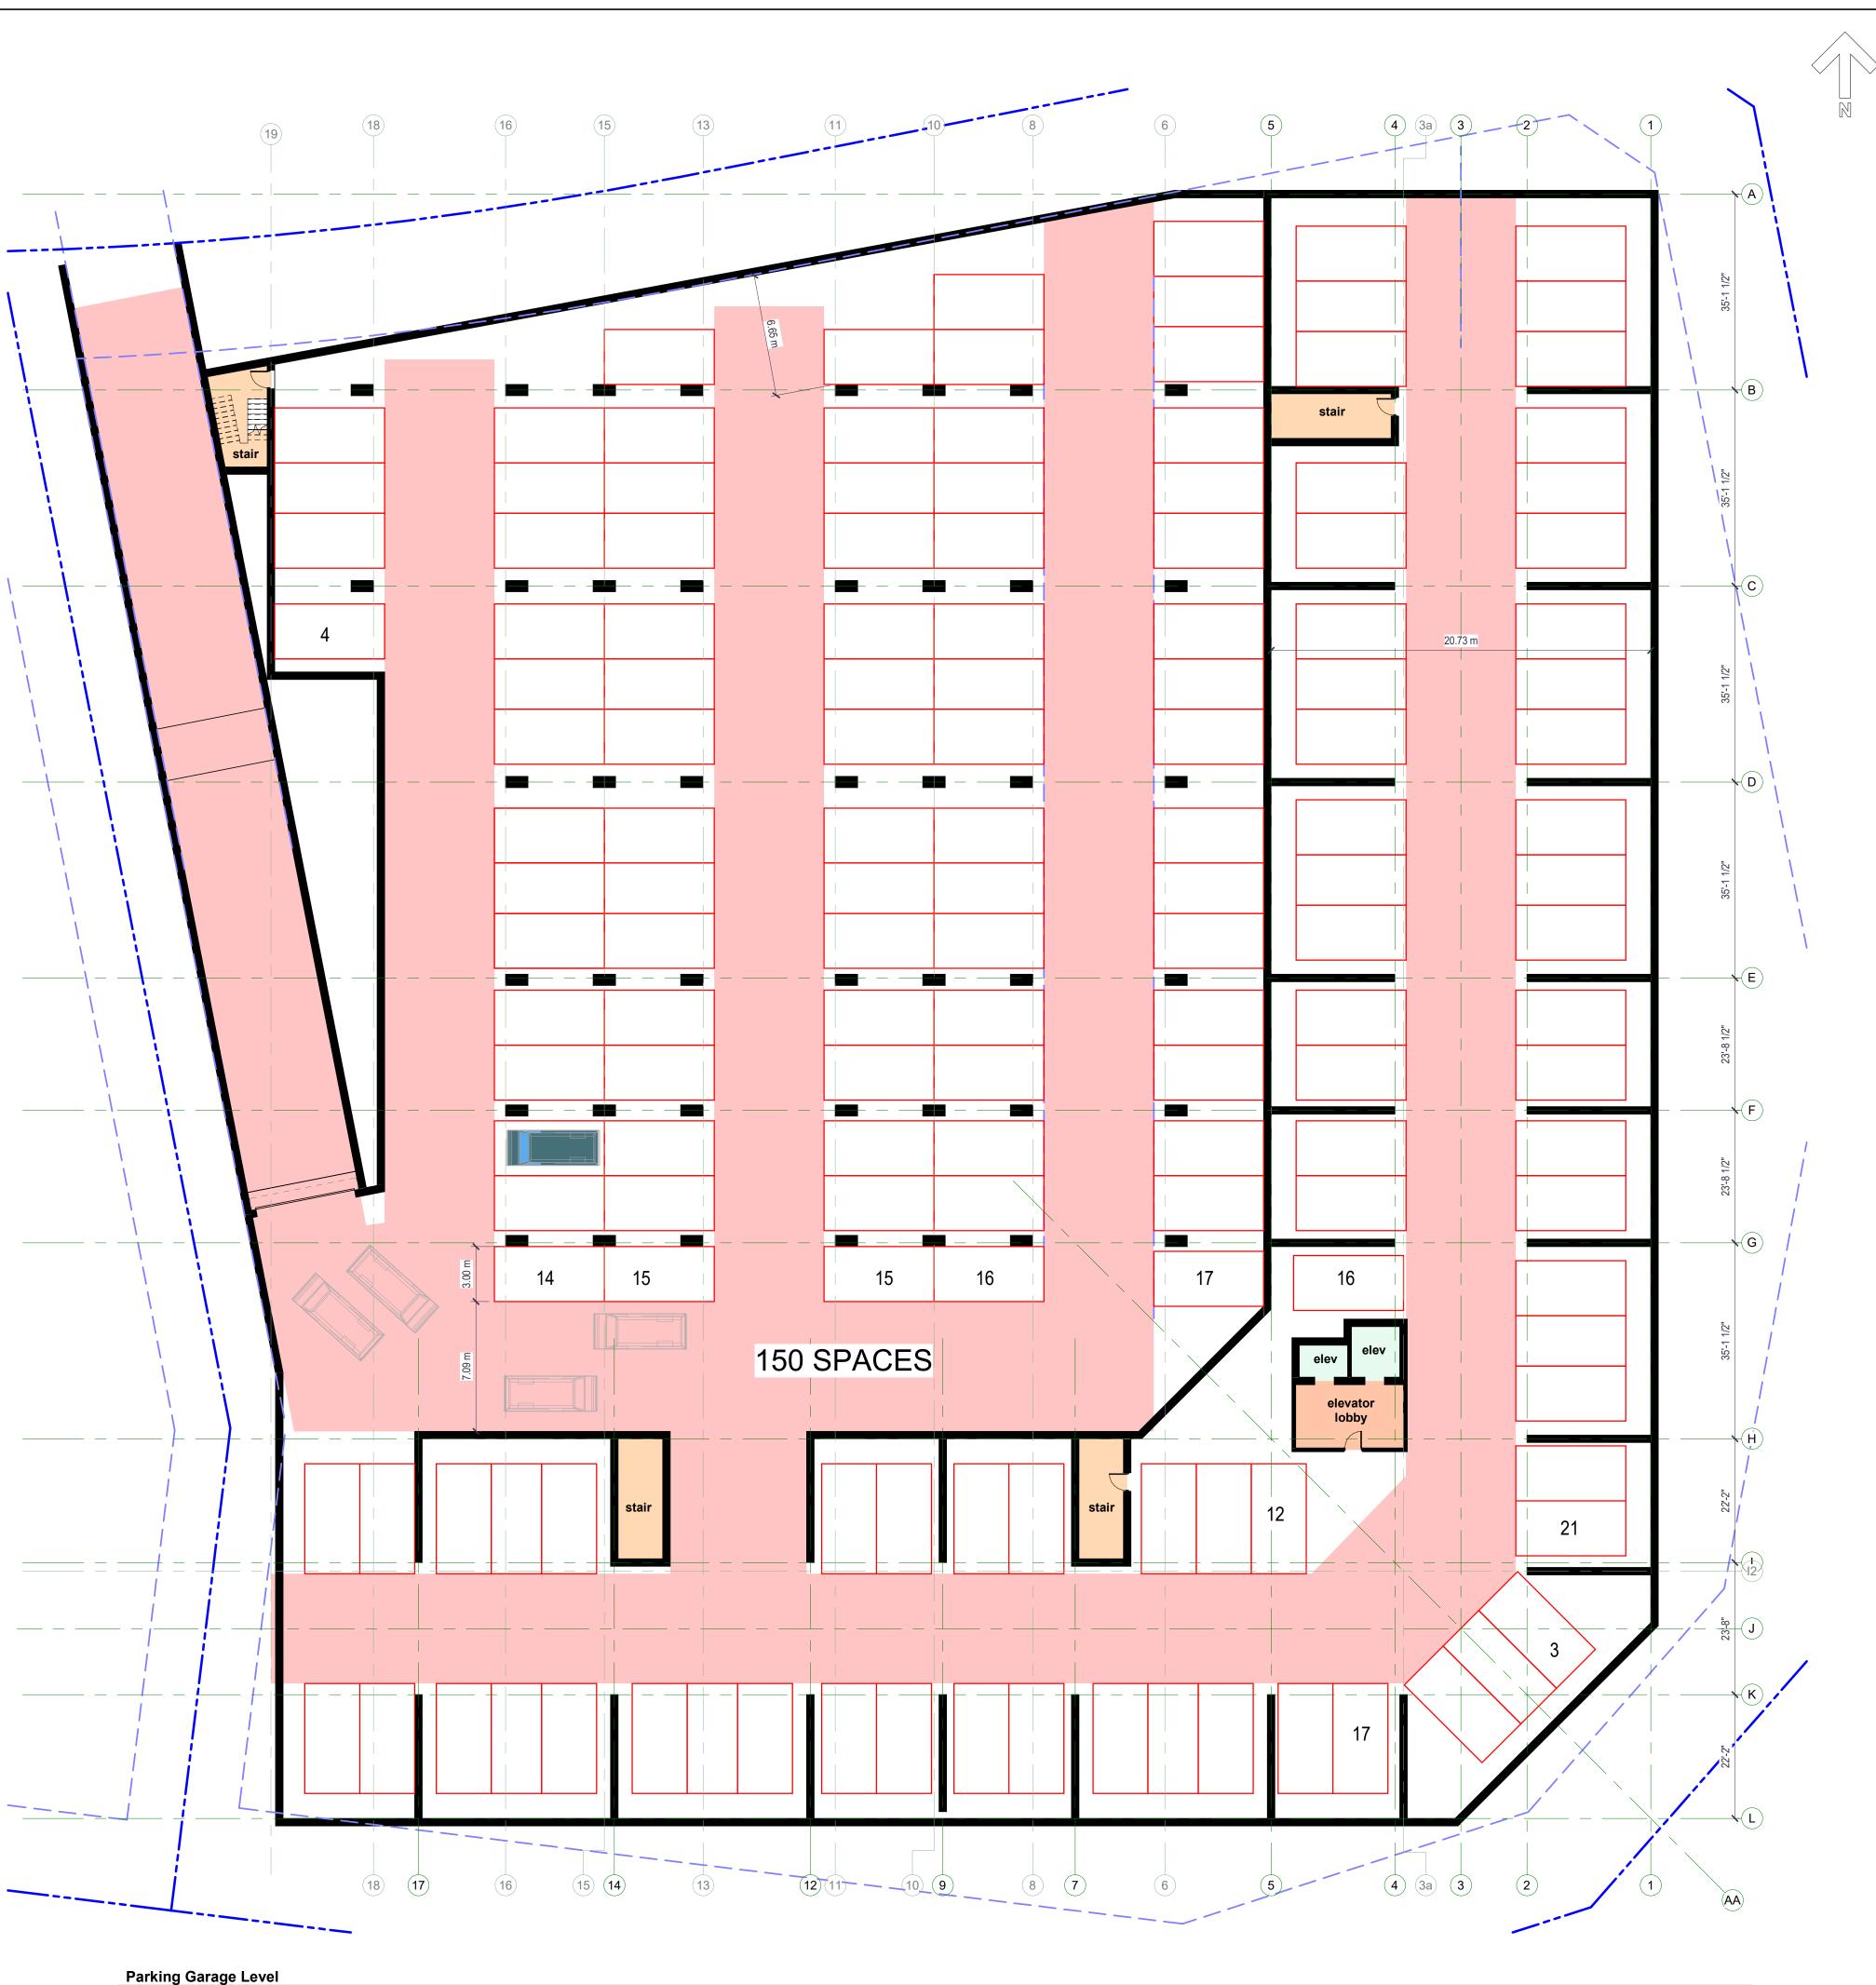

| Property Area   |  |
|-----------------|--|
| Building Area   |  |
| Paving Area     |  |
| Landscaped Area |  |

\_\_\_\_

\_\_\_\_

\_\_\_\_

Parking Garage Level scale: 1/16" = 1'-0"

| Image: Section of the section of th |                                                                                                                                        |                                                                        |
|-------------------------------------------------------------------------------------------------------------------------------------------------------------------------------------------------------------------------------------------------------------------------------------------------------------------------------------------------------------------------------------------------------------------------------------------------------------------------------------------------------------------------------------------------------------------------------------------------------------------------------------------------------------------------------------------------------------------------------------------------------------------------------------------------------------------------------------------------------------------------------------------------------------------------------------------------------------------------------------------------------------------------------------------------------------------------------------------------------------------------------------------------------------------------------------------------------------------------------------------------------------------------------------------------------------------------------------------------------------------------------------------------------------------------------------------------------------------------------------------------------------------------------------------------------------------------------------------------------------------------------------------------------------------------------------------------------------------------------------------------------------------------------------------------------------------------------------------------------------------------------------------------------------------------------------------------------------------------------------------------------------------------------------------------------------------------------------------------|----------------------------------------------------------------------------------------------------------------------------------------|------------------------------------------------------------------------|
| Image: Section of the section of th |                                                                                                                                        |                                                                        |
| Image: Section of the section of th |                                                                                                                                        |                                                                        |
| Image: Section of the section of th |                                                                                                                                        |                                                                        |
| Image: Section of the section of th |                                                                                                                                        |                                                                        |
| Image: Section of the section of th |                                                                                                                                        |                                                                        |
| Image: Section of the section of th |                                                                                                                                        |                                                                        |
| Image: Section of the section of th |                                                                                                                                        |                                                                        |
| Image: Section of the section of th |                                                                                                                                        |                                                                        |
| Image: Section of the section of th |                                                                                                                                        |                                                                        |
| Image: Section of the section of th | ΠΛ                                                                                                                                     |                                                                        |
| ARCHITECTS   Disc.     AG87 Queen Street Suite 2,<br>Niagara Falls, ON, L2E 2L9<br>T 905-357-4441<br>F 905-357-9203   NL2E 2L9<br>T 905-357-9203     VI www.raimondoarchitects.cor   Filent NAME     CLIENT NAME   Imail@raimondoarchitects.cor     PROJECT NAME   Proposed Residential<br>Development -<br>Condominimum Building     PROJECT ADDRESS   St. Catharine Street (Regional Highway Not<br>20), smithville, Ontario     SHEET NAME   Floor Plan - Parking<br>Garage Level     DRAWN BY:   RN<br>1/16" = 1'-0"     PROJECT NO:   24-050     CheckeD:                                                                                                                                                                                                                                                                                                                                                                                                                                                                                                                                                                                                                                                                                                                                                                                                                                                                                                                                                                                                                                                                                                                                                                                                                                                                                                                                                                                                                                                                                                                                  | KΑ                                                                                                                                     | IMUNDU                                                                 |
| ARCHITECTS   Disc.     AG87 Queen Street Suite 2,<br>Niagara Falls, ON, L2E 2L9<br>T 905-357-4441<br>F 905-357-9203   NL2E 2L9<br>T 905-357-9203     VI www.raimondoarchitects.cor   Filent NAME     CLIENT NAME   Imail@raimondoarchitects.cor     PROJECT NAME   Proposed Residential<br>Development -<br>Condominimum Building     PROJECT ADDRESS   St. Catharine Street (Regional Highway Not<br>20), smithville, Ontario     SHEET NAME   Floor Plan - Parking<br>Garage Level     DRAWN BY:   RN<br>1/16" = 1'-0"     PROJECT NO:   24-050     CheckeD:                                                                                                                                                                                                                                                                                                                                                                                                                                                                                                                                                                                                                                                                                                                                                                                                                                                                                                                                                                                                                                                                                                                                                                                                                                                                                                                                                                                                                                                                                                                                  | ΙΛ                                                                                                                                     |                                                                        |
| 4687 Queen Street Suite 2,<br>Niagara Falls, ON, L2E 2L9<br>T   905-357-4441     F   905-357-4441     Project NAME     PROJECT ADDRESS     St. Catharine Street (Regional Highway Not 20), Smithville, Ontario     SHEET NAME     Floor Plan - Parking     Garage Level     DRAWN BY:   RN     DATE:   2024-08-19 10:49:54 PM     ScALE:   1/16" = 1'-0"     PROJECT NO.:   24-050     CHECKED:                                                                                                                                                                                                                                                                                                                                                                                                                                                                                                                                                                                                                                                                                                                                                                                                                                                                                                                                                                                                                                                                                                                                                                                                                                                             | -FA                                                                                                                                    | 220CIATE2                                                              |
| 4687 Queen Street Suite 2,<br>Niagara Falls, ON, L2E 2L9<br>T   905-357-4441     F   905-357-4441     Project NAME     PROJECT ADDRESS     St. Catharine Street (Regional Highway Not 20), Smithville, Ontario     SHEET NAME     Floor Plan - Parking     Garage Level     DRAWN BY:   RN     DATE:   2024-08-19 10:49:54 PM     ScALE:   1/16" = 1'-0"     PROJECT NO.:   24-050     CHECKED:                                                                                                                                                                                                                                                                                                                                                                                                                                                                                                                                                                                                                                                                                                                                                                                                                                                                                                                                                                                                                                                                                                                                                                                                                                                             | ARCH                                                                                                                                   | ITFCTS INC                                                             |
| Niagara Falls, ON, L2E 2L9     T   1 905-357-4441     F   905-357-9203     W   www.raimondoarchitects.cor     E   mail@raimondoarchitects.cor     CLIENT NAME   Imail@raimondoarchitects.cor     Torval Consultants Limited   PROJECT NAME     Proposed Residential Development - Condominimum Building     PROJECT ADDRESS     St. Catharine Street (Regional Highway Not 20), Smithville, Ontario     SHEET NAME     Floor Plan - Parking Garage Level     DRAWN BY:   RN     DATE:   2024-08-19 10:49:54 PM     SCALE:   1/16" = 1'-0"     PROJECT NO.:   24-050     CHECKED:                                                                                                                                                                                                                                                                                                                                                                                                                                                                                                                                                                                                                                                                                                                                                                                                                                                                                                                                                                                                                                                                                                                                                                                                                                                                                                                                                                                                                                                                                                                | / 1101                                                                                                                                 |                                                                        |
| T   905-357-4441     F   905-357-9203     W   www.raimondoarchitects.cor     E   mail@raimondoarchitects.cor     CLIENT NAME   mail@raimondoarchitects.cor     Torval Consultants Limited   PROJECT NAME     PROJECT NAME   Proposed Residential Development - Condominimum Building     PROJECT ADDRESS   St. Catharine Street (Regional Highway Not 20), smithville, Ontario     SHEET NAME   Floor Plan - Parking Garage Level     DRAWN BY:   RN     DATE:   2024-08-19 10:49:54 PM     SCALE:   1/16" = 1'-0"     PROJECT NO.:   24-050     CHECKED:                                                                                                                                                                                                                                                                                                                                                                                                                                                                                                                                                                                                                                                                                                                                                                                                                                                                                                                                                                                                                                                                                                                                                                                                                                                                                                                                                                                                                                                                                                                                       |                                                                                                                                        |                                                                        |
| CLIENT NAME     Torval Consultants Limited     PROJECT NAME     Proposed Residential     Development -     Condominimum Building     PROJECT ADDRESS     St. Catharine Street (Regional Highway Not 20), Smithville, Ontario     SHEET NAME     Floor Plan - Parking     Garage Level     DRAWN BY:   RN     DATE:   2024-08-19 10:49:54 PM     SCALE:   1/16" = 1'-0"     PROJECT NO.:   24-050     CHECKED:                                                                                                                                                                                                                                                                                                                                                                                                                                                                                                                                                                                                                                                                                                                                                                                                                                                                                                                                                                                                                                                                                                                                                                                                                                                                                                                                                                                                                                                                                                                                                                                                                                                                                   |                                                                                                                                        | T   905-357-4441<br>F   905-357-9203<br>W   www.raimondoarchitects.cor |
| Torval Consultants Limited     PROJECT NAME     Proposed Residential Development - Condominimum Building     PROJECT ADDRESS     St. Catharine Street (Regional Highway Not 20), Smithville, Ontario     SHEET NAME     Floor Plan - Parking Garage Level     DRAWN BY:   RN     DATE:   2024-08-19 10:49:54 PM     SCALE:   1/16" = 1'-0"     PROJECT NO.:   24-050     CHECKED:                                                                                                                                                                                                                                                                                                                                                                                                                                                                                                                                                                                                                                                                                                                                                                                                                                                                                                                                                                                                                                                                                                                                                                                                                                                                                                                                                                                                                                                                                                                                                                                                                                                                                                               | <b>0%1₩</b>                                                                                                                            | E   mail@raimondoarchitects.co                                         |
| PROJECT NAME     Proposed Residential Development - Condominimum Building     Condominimum Building     PROJECT ADDRESS     St. Catharine Street (Regional Highway Not 20), Smithville, Ontario     SHEET NAME     Floor Plan - Parking Garage Level     DRAWN BY:   RN     DATE:   2024-08-19 10:49:54 PM     SCALE:   1/16" = 1'-0"     PROJECT NO.:   24-050     CHECKED:                                                                                                                                                                                                                                                                                                                                                                                                                                                                                                                                                                                                                                                                                                                                                                                                                                                                                                                                                                                                                                                                                                                                                                                                                                                                                                                                                                                                                                                                                                                                                                                                                                                                                                                    |                                                                                                                                        | ants Limited                                                           |
| Development -<br>Condominimum Building     PROJECT ADDRESS     St. Catharine Street (Regional Highway No. 20), Smithville, Ontario     SHEET NAME     Floor Plan - Parking<br>Garage Level     DRAWN BY:   RN     DATE:   2024-08-19 10:49:54 PM     SCALE:   1/16" = 1'-0"     PROJECT NO.:   24-050     CHECKED:      DRAWINGS ARE NOT VALID FOR CONSTRUCTION UNTIL SEALED AM<br>SIGNED BY THE ARCHITECT.     DO NOT SCALE DRAWINGS. REPORT ALL DISCREPANCIES TO THE<br>ARCHITECT BEFORE PROCEEDING. ALL DRAWINGS AND DESIGNS                                                                                                                                                                                                                                                                                                                                                                                                                                                                                                                                                                                                                                                                                                                                                                                                                                                                                                                                                                                                                                                                                                                                                                                                                                                                                                                                                                                                                                                                                                                                                                 |                                                                                                                                        |                                                                        |
| Condominimum Building     PROJECT ADDRESS     St. Catharine Street (Regional Highway No. 20), Smithville, Ontario     SHEET NAME     Floor Plan - Parking<br>Garage Level     DRAWN BY:   RN     DATE:   2024-08-19 10:49:54 PM     SCALE:   1/16" = 1'-0"     PROJECT NO.:   24-050     CHECKED:      DRAWINGS ARE NOT VALID FOR CONSTRUCTION UNTIL SEALED AM<br>SIGNED BY THE ARCHITECT.     DO NOT SCALE DRAWINGS. REPORT ALL DISCREPANCIES TO THE<br>ARCHITECT BEFORE PROCEEDING. ALL DRAWINGS AND DESIGNS                                                                                                                                                                                                                                                                                                                                                                                                                                                                                                                                                                                                                                                                                                                                                                                                                                                                                                                                                                                                                                                                                                                                                                                                                                                                                                                                                                                                                                                                                                                                                                                  | -                                                                                                                                      |                                                                        |
| St. Catharine Street (Regional Highway No. 20), Smithville, Ontario     SHEET NAME     Floor Plan - Parking     Garage Level     DRAWN BY:   RN     DATE:   2024-08-19 10:49:54 PM     SCALE:   1/16" = 1'-0"     PROJECT NO.:   24-050     CHECKED:      DRAWINGS ARE NOT VALID FOR CONSTRUCTION UNTIL SEALED AN SIGNED BY THE ARCHITECT.     DO NOT SCALE DRAWINGS. REPORT ALL DISCREPANCIES TO THE ARCHITECT.                                                                                                                                                                                                                                                                                                                                                                                                                                                                                                                                                                                                                                                                                                                                                                                                                                                                                                                                                                                                                                                                                                                                                                                                                                                                                                                                                                                                                                                                                                                                                                                                                                                                                |                                                                                                                                        |                                                                        |
| 20), Smithville, Ontario     SHEET NAME     Floor Plan - Parking     Garage Level     DRAWN BY:   RN     DATE:   2024-08-19 10:49:54 PM     SCALE:   1/16" = 1'-0"     PROJECT NO.:   24-050     CHECKED:      DRAWINGS ARE NOT VALID FOR CONSTRUCTION UNTIL SEALED AN SIGNED BY THE ARCHITECT.     DO NOT SCALE DRAWINGS. REPORT ALL DISCREPANCIES TO THE ARCHITECT.                                                                                                                                                                                                                                                                                                                                                                                                                                                                                                                                                                                                                                                                                                                                                                                                                                                                                                                                                                                                                                                                                                                                                                                                                                                                                                                                                                                                                                                                                                                                                                                                                                                                                                                           | PROJECT ADD                                                                                                                            |                                                                        |
| RN     DRAWN BY:   RN     DATE:   2024-08-19 10:49:54 PM     SCALE:   1/16" = 1'-0"     PROJECT NO.:   24-050     CHECKED:      DRAWINGS ARE NOT VALID FOR CONSTRUCTION UNTIL SEALED AN SIGNED BY THE ARCHITECT.     DO NOT SCALE DRAWINGS. REPORT ALL DISCREPANCIES TO THE ARCHITECT.     DO NOT SCALE DRAWINGS. REPORT ALL DISCREPANCIES TO THE ARCHITECT BEFORE PROCEEDING. ALL DRAWINGS AND DESIGNS                                                                                                                                                                                                                                                                                                                                                                                                                                                                                                                                                                                                                                                                                                                                                                                                                                                                                                                                                                                                                                                                                                                                                                                                                                                                                                                                                                                                                                                                                                                                                                                                                                                                                         |                                                                                                                                        |                                                                        |
| DRAWN BY: RN   DATE: 2024-08-19 10:49:54 PM   SCALE: 1/16" = 1'-0"   PROJECT NO.: 24-050   CHECKED:    DRAWINGS ARE NOT VALID FOR CONSTRUCTION UNTIL SEALED AN SIGNED BY THE ARCHITECT. DO NOT SCALE DRAWINGS. REPORT ALL DISCREPANCIES TO THE ARCHITECT BEFORE PROCEEDING. ALL DRAWINGS AND DESIGNS                                                                                                                                                                                                                                                                                                                                                                                                                                                                                                                                                                                                                                                                                                                                                                                                                                                                                                                                                                                                                                                                                                                                                                                                                                                                                                                                                                                                                                                                                                                                                                                                                                                                                                                                                                                            | St. Catharine S<br>20), Smithville                                                                                                     |                                                                        |
| DRAWN BY:     DATE:     SCALE:     1/16" = 1'-0"     PROJECT NO.:     24-050     CHECKED:     DRAWINGS ARE NOT VALID FOR CONSTRUCTION UNTIL SEALED AN SIGNED BY THE ARCHITECT.     DO NOT SCALE DRAWINGS. REPORT ALL DISCREPANCIES TO THE ARCHITECT BEFORE PROCEEDING. ALL DRAWINGS AND DESIGNS                                                                                                                                                                                                                                                                                                                                                                                                                                                                                                                                                                                                                                                                                                                                                                                                                                                                                                                                                                                                                                                                                                                                                                                                                                                                                                                                                                                                                                                                                                                                                                                                                                                                                                                                                                                                 | St. Catharine S<br>20), Smithville<br>SHEET NAME<br>Floor Pla                                                                          | -                                                                      |
| DRAWN BY:     DATE:     SCALE:     1/16" = 1'-0"     PROJECT NO.:     24-050     CHECKED:     DRAWINGS ARE NOT VALID FOR CONSTRUCTION UNTIL SEALED AN SIGNED BY THE ARCHITECT.     DO NOT SCALE DRAWINGS. REPORT ALL DISCREPANCIES TO THE ARCHITECT BEFORE PROCEEDING. ALL DRAWINGS AND DESIGNS                                                                                                                                                                                                                                                                                                                                                                                                                                                                                                                                                                                                                                                                                                                                                                                                                                                                                                                                                                                                                                                                                                                                                                                                                                                                                                                                                                                                                                                                                                                                                                                                                                                                                                                                                                                                 | St. Catharine S<br>20), Smithville<br>SHEET NAME<br>Floor Pla                                                                          | -                                                                      |
| DRAWN BY:     DATE:     SCALE:     1/16" = 1'-0"     PROJECT NO.:     24-050     CHECKED:     DRAWINGS ARE NOT VALID FOR CONSTRUCTION UNTIL SEALED AN SIGNED BY THE ARCHITECT.     DO NOT SCALE DRAWINGS. REPORT ALL DISCREPANCIES TO THE ARCHITECT BEFORE PROCEEDING. ALL DRAWINGS AND DESIGNS                                                                                                                                                                                                                                                                                                                                                                                                                                                                                                                                                                                                                                                                                                                                                                                                                                                                                                                                                                                                                                                                                                                                                                                                                                                                                                                                                                                                                                                                                                                                                                                                                                                                                                                                                                                                 | St. Catharine S<br>20), Smithville<br>SHEET NAME<br>Floor Pla                                                                          | -                                                                      |
| DATE.   I/16" = 1'-0"     SCALE:   1/16" = 1'-0"     PROJECT NO.:   24-050     CHECKED:      DRAWINGS ARE NOT VALID FOR CONSTRUCTION UNTIL SEALED AN SIGNED BY THE ARCHITECT.   DO NOT SCALE DRAWINGS. REPORT ALL DISCREPANCIES TO THE ARCHITECT BEFORE PROCEEDING. ALL DRAWINGS AND DESIGNS                                                                                                                                                                                                                                                                                                                                                                                                                                                                                                                                                                                                                                                                                                                                                                                                                                                                                                                                                                                                                                                                                                                                                                                                                                                                                                                                                                                                                                                                                                                                                                                                                                                                                                                                                                                                    | St. Catharine S<br>20), Smithville<br>SHEET NAME<br>Floor Pla                                                                          | -                                                                      |
| PROJECT NO.:   24-050     CHECKED:      DRAWINGS ARE NOT VALID FOR CONSTRUCTION UNTIL SEALED AN SIGNED BY THE ARCHITECT.   DO NOT SCALE DRAWINGS. REPORT ALL DISCREPANCIES TO THE ARCHITECT BEFORE PROCEEDING. ALL DRAWINGS AND DESIGNS                                                                                                                                                                                                                                                                                                                                                                                                                                                                                                                                                                                                                                                                                                                                                                                                                                                                                                                                                                                                                                                                                                                                                                                                                                                                                                                                                                                                                                                                                                                                                                                                                                                                                                                                                                                                                                                         | St. Catharine S<br>20), Smithville,<br>SHEET NAME<br>Floor Pla<br>Garage L                                                             | RN                                                                     |
| CHECKED:<br>DRAWINGS ARE NOT VALID FOR CONSTRUCTION UNTIL SEALED AN<br>SIGNED BY THE ARCHITECT.<br>DO NOT SCALE DRAWINGS. REPORT ALL DISCREPANCIES TO THE<br>ARCHITECT BEFORE PROCEEDING. ALL DRAWINGS AND DESIGNS                                                                                                                                                                                                                                                                                                                                                                                                                                                                                                                                                                                                                                                                                                                                                                                                                                                                                                                                                                                                                                                                                                                                                                                                                                                                                                                                                                                                                                                                                                                                                                                                                                                                                                                                                                                                                                                                              | St. Catharine S<br>20), Smithville,<br>SHEET NAME<br>Floor Pla<br>Garage L<br>DRAWN BY:<br>DATE:                                       | RN<br>2024-08-19 10:49:54 PM                                           |
| SIGNED BY THE ARCHITECT.<br>DO NOT SCALE DRAWINGS. REPORT ALL DISCREPANCIES TO THE<br>ARCHITECT BEFORE PROCEEDING. ALL DRAWINGS AND DESIGNS                                                                                                                                                                                                                                                                                                                                                                                                                                                                                                                                                                                                                                                                                                                                                                                                                                                                                                                                                                                                                                                                                                                                                                                                                                                                                                                                                                                                                                                                                                                                                                                                                                                                                                                                                                                                                                                                                                                                                     | St. Catharine S<br>20), Smithville,<br>SHEET NAME<br>Floor Pla<br>Garage L<br>DRAWN BY:<br>DATE:<br>SCALE:                             | RN<br>2024-08-19 10:49:54 PM<br>1/16" = 1'-0"                          |
| SIGNED BY THE ARCHITECT.<br>DO NOT SCALE DRAWINGS. REPORT ALL DISCREPANCIES TO THE<br>ARCHITECT BEFORE PROCEEDING. ALL DRAWINGS AND DESIGNS                                                                                                                                                                                                                                                                                                                                                                                                                                                                                                                                                                                                                                                                                                                                                                                                                                                                                                                                                                                                                                                                                                                                                                                                                                                                                                                                                                                                                                                                                                                                                                                                                                                                                                                                                                                                                                                                                                                                                     | St. Catharine S<br>20), Smithville,<br>SHEET NAME<br>Floor Pla<br>Garage L<br>DRAWN BY:<br>DATE:<br>SCALE:<br>PROJECT NO.:             | RN<br>2024-08-19 10:49:54 PM<br>1/16" = 1'-0"                          |
|                                                                                                                                                                                                                                                                                                                                                                                                                                                                                                                                                                                                                                                                                                                                                                                                                                                                                                                                                                                                                                                                                                                                                                                                                                                                                                                                                                                                                                                                                                                                                                                                                                                                                                                                                                                                                                                                                                                                                                                                                                                                                                 | St. Catharine S<br>20), Smithville,<br>SHEET NAME<br>Floor Pla<br>Garage L<br>DRAWN BY:<br>DATE:<br>SCALE:<br>PROJECT NO.:<br>CHECKED: | RN<br>2024-08-19 10:49:54 PM<br>1/16" = 1'-0"<br>24-050<br>            |