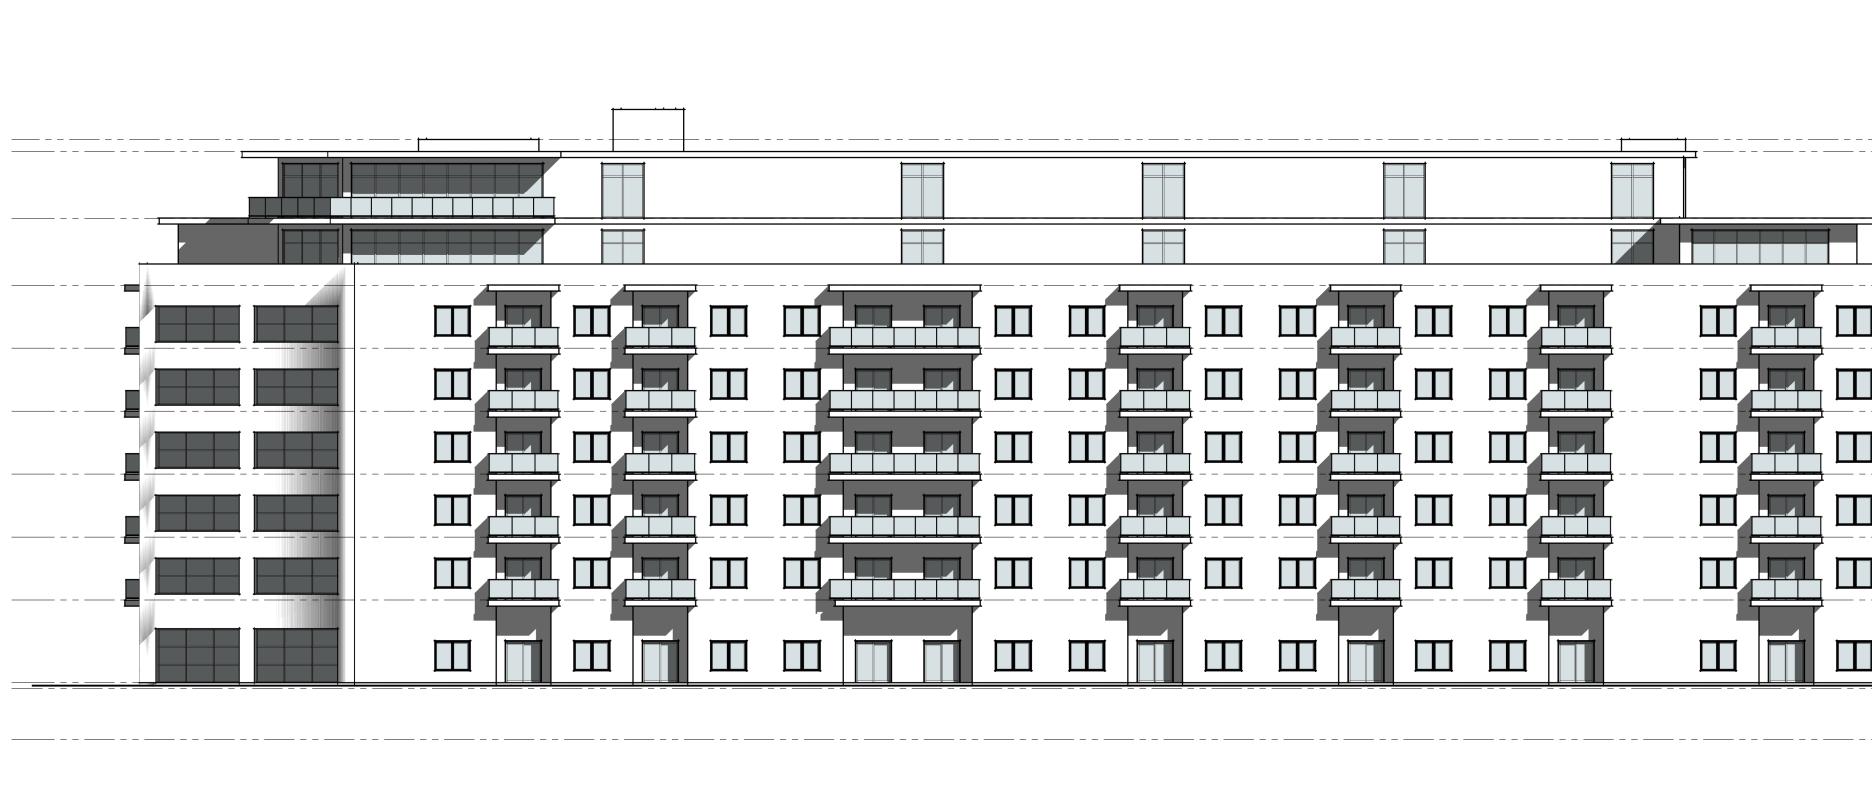

Elevation - North scale: 1/16" = 1'-0"

| <br> |  |
|------|--|
|      |  |
| <br> |  |
| <br> |  |
| <br> |  |
|      |  |
| <br> |  |
| <br> |  |
| <br> |  |
|      |  |
|      |  |
|      |  |

Elevation - South scale: 1/16" = 1'-0"

### Elevation - North scale: 1/16" = 1'-0"

\_\_\_\_\_

\_\_\_\_\_

\_\_\_\_\_

\_\_\_\_\_