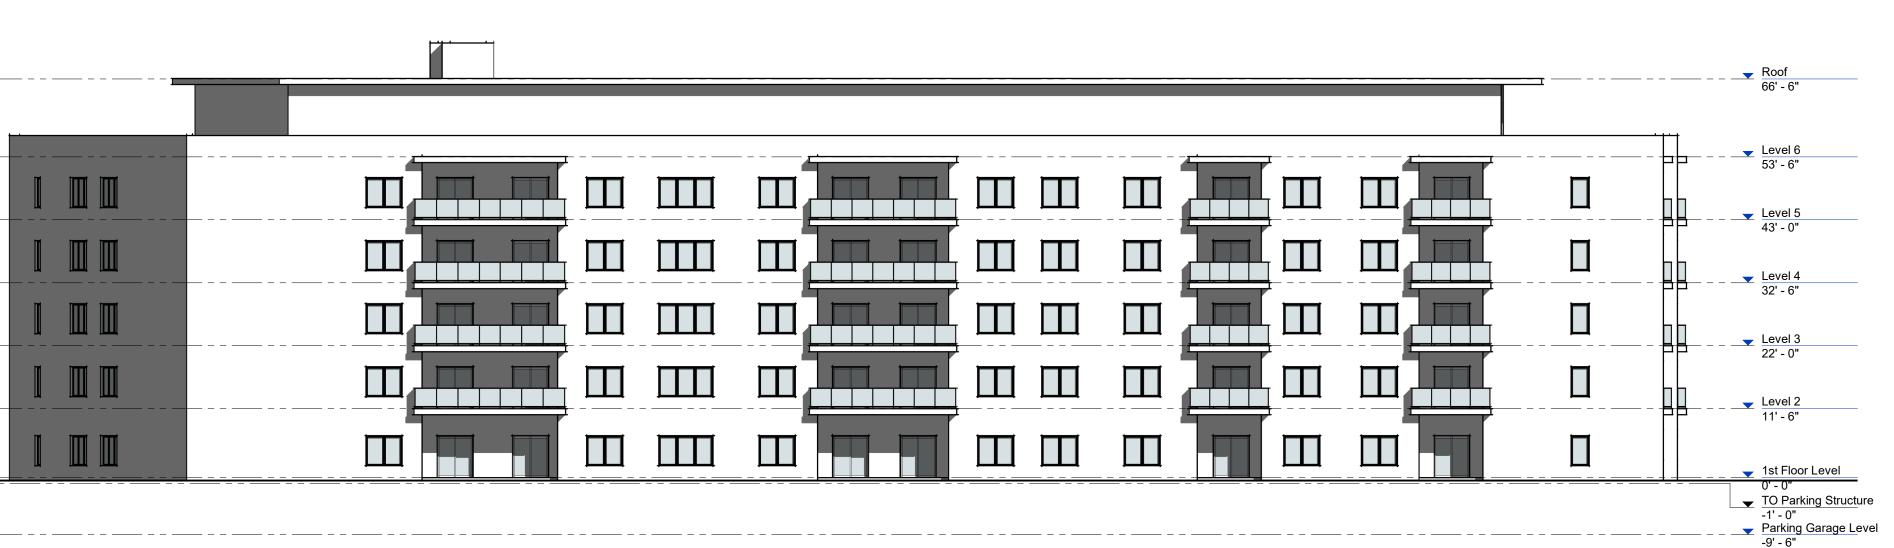

Elevation - North scale: 1/16" = 1'-0"

| <br> |  |
|------|--|
|      |  |
| <br> |  |
| <br> |  |
| <br> |  |
|      |  |
| <br> |  |
| <br> |  |
| <br> |  |
|      |  |
|      |  |
|      |  |

Elevation - South scale: 1/16" = 1'-0"

### Elevation - North scale: 1/16" = 1'-0"

\_\_\_\_\_

\_\_\_\_\_

\_\_\_\_\_

\_\_\_\_\_

### Elevation - South scale: 1/16" = 1'-0"

\_\_\_\_

# \_\_\_\_\_ **Roof** 66' - 6" Level 6 53' - 6" Level 5 \_\_\_\_\_ 43' - 0" Level 4 32' - 6" Level 3 22' - 0" Level 2 11' - 6"

✓ 1st Floor Level 0' - 0" ▼ TO Parking Structure -1' - 0"

\_\_\_\_\_ \_\_\_\_\_  $\square'$ \_\_\_\_\_  $\square$ \_\_\_\_\_ \_\_\_\_\_ \_\_\_\_\_ 

\_\_\_\_\_

| _ \    |         | Roof<br>66' - 6"    |
|--------|---------|---------------------|
|        |         | 66' - 6"            |
| 13'-0" |         |                     |
| _ \    |         | Level 6<br>53' - 6" |
| 10'-6" | •       | 53' - 6"            |
| _ \    |         | Level 5<br>43' - 0" |
|        |         | 43' - 0"            |
| 10'-6" |         |                     |
| - `    |         | Level 4<br>32' - 6" |
| 10'-6" | •       | Level 3<br>22' - 0" |
| _ *    |         | 22' - 0"            |
| 10'-6" |         |                     |
| _ `    | <b></b> | Level 2<br>11' - 6" |
| 11'-6" |         | 11-0                |
| -      | _       | 1st Floor I         |

## ▲ \_\_\_\_\_ <u>1st Floor Level</u> 0' - 0"

TO Parking Structure -1' - 0" Parking Garage Level -9' - 6"

| I |  |
|---|--|
|   |  |
| 5 |  |
| 5 |  |
|   |  |

| τ |  |   |   |   |
|---|--|---|---|---|
|   |  | Ħ | E |   |
|   |  |   |   |   |
|   |  |   |   |   |
|   |  |   |   |   |
|   |  |   |   | ł |