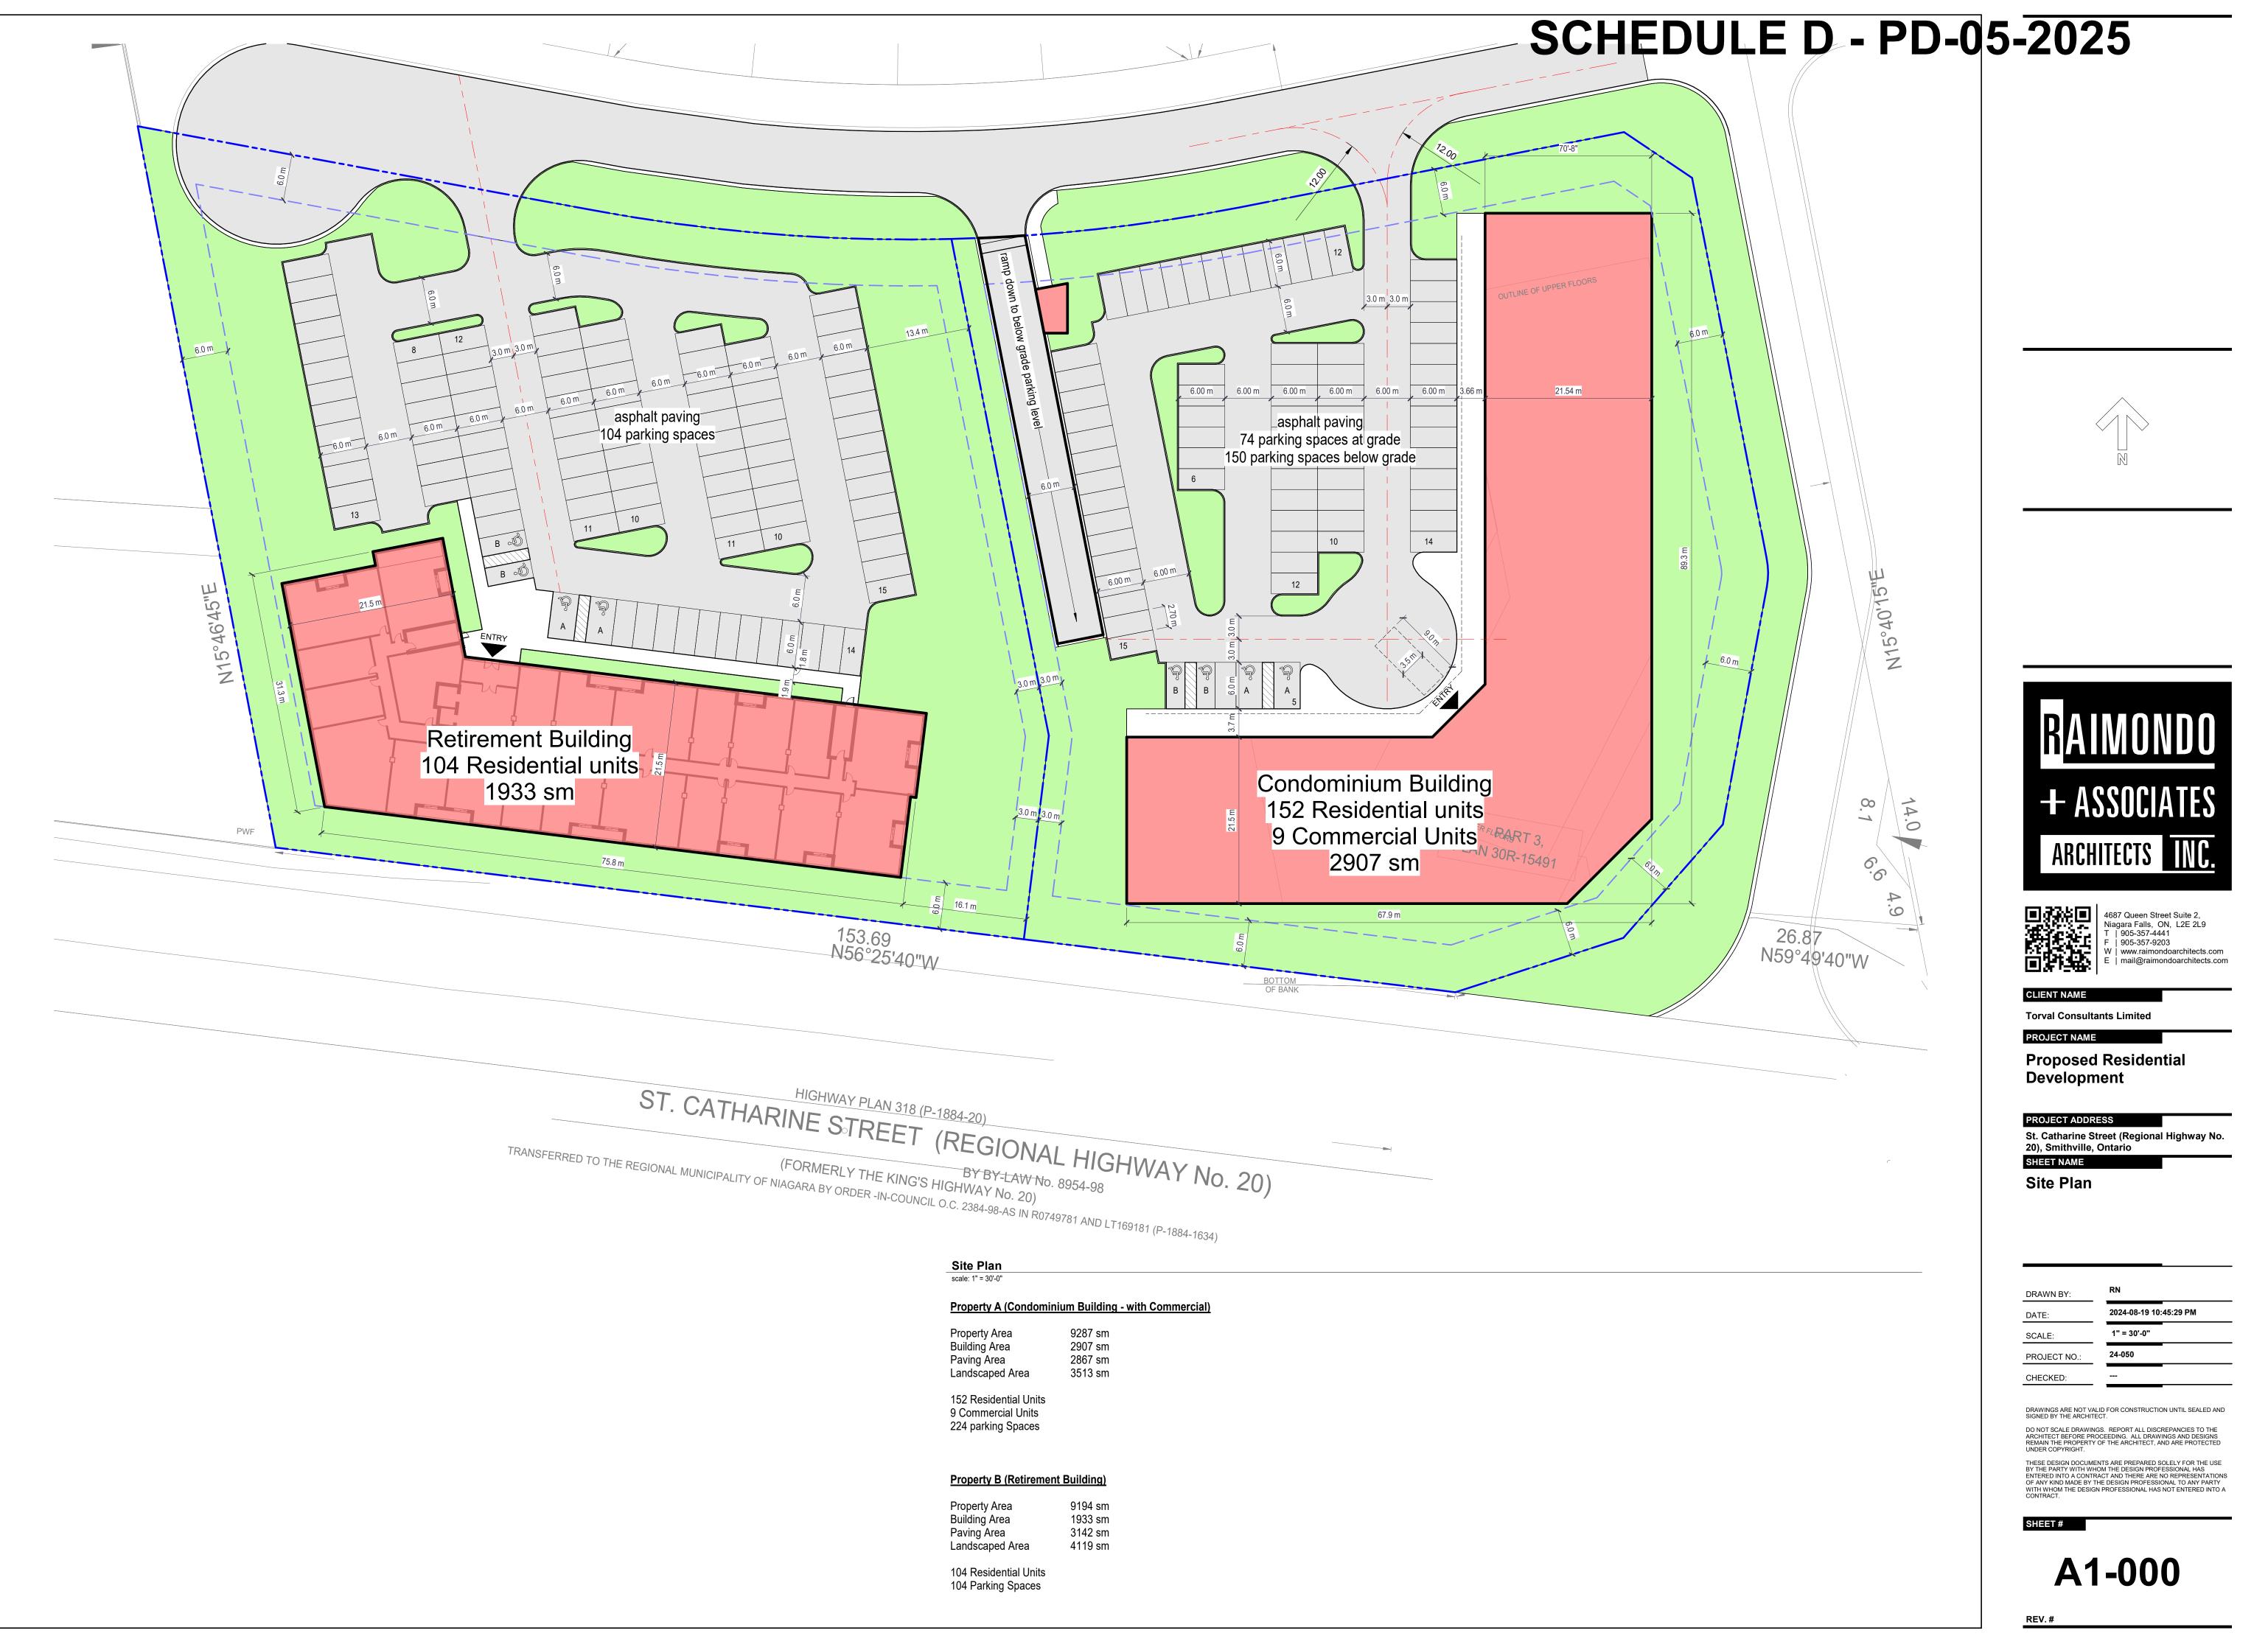

| Property Area   |  |
|-----------------|--|
| Building Area   |  |
| Paving Area     |  |
| Landscaped Area |  |

\_\_\_\_

\_\_\_\_

\_\_\_\_

Parking Garage Level scale: 1/16" = 1'-0"

| Image: Section of the section of th |                                                                                                                                        |                                                                        |
|-------------------------------------------------------------------------------------------------------------------------------------------------------------------------------------------------------------------------------------------------------------------------------------------------------------------------------------------------------------------------------------------------------------------------------------------------------------------------------------------------------------------------------------------------------------------------------------------------------------------------------------------------------------------------------------------------------------------------------------------------------------------------------------------------------------------------------------------------------------------------------------------------------------------------------------------------------------------------------------------------------------------------------------------------------------------------------------------------------------------------------------------------------------------------------------------------------------------------------------------------------------------------------------------------------------------------------------------------------------------------------------------------------------------------------------------------------------------------------------------------------------------------------------------------------------------------------------------------------------------------------------------------------------------------------------------------------------------------------------------------------------------------------------------------------------------------------------------------------------------------------------------------------------------------------------------------------------------------------------------------------------------------------------------------------------------------------------------------|----------------------------------------------------------------------------------------------------------------------------------------|------------------------------------------------------------------------|
| Image: Section of the section of th |                                                                                                                                        |                                                                        |
| Image: Section of the section of th |                                                                                                                                        |                                                                        |
| Image: Section of the section of th |                                                                                                                                        |                                                                        |
| Image: Section of the section of th |                                                                                                                                        |                                                                        |
| Image: Section of the section of th |                                                                                                                                        |                                                                        |
| Image: Section of the section of th |                                                                                                                                        |                                                                        |
| Image: Section of the section of th |                                                                                                                                        |                                                                        |
| Image: Section of the section of th |                                                                                                                                        |                                                                        |
| Image: Section of the section of th |                                                                                                                                        |                                                                        |
| Image: Section of the section of th | ΠΛ                                                                                                                                     |                                                                        |
| ARCHITECTS   Disc.     AG87 Queen Street Suite 2,<br>Niagara Falls, ON, L2E 2L9<br>T 905-357-4441<br>F 905-357-9203   NL2E 2L9<br>T 905-357-9203     VI www.raimondoarchitects.cor   Filent NAME     CLIENT NAME   Imail@raimondoarchitects.cor     PROJECT NAME   Proposed Residential<br>Development -<br>Condominimum Building     PROJECT ADDRESS   St. Catharine Street (Regional Highway Not<br>20), smithville, Ontario     SHEET NAME   Floor Plan - Parking<br>Garage Level     DRAWN BY:   RN<br>1/16" = 1'-0"     PROJECT NO:   24-050     CheckeD:                                                                                                                                                                                                                                                                                                                                                                                                                                                                                                                                                                                                                                                                                                                                                                                                                                                                                                                                                                                                                                                                                                                                                                                                                                                                                                                                                                                                                                                                                                                                  | KΑ                                                                                                                                     | IMUNDU                                                                 |
| ARCHITECTS   Disc.     AG87 Queen Street Suite 2,<br>Niagara Falls, ON, L2E 2L9<br>T 905-357-4441<br>F 905-357-9203   NL2E 2L9<br>T 905-357-9203     VI www.raimondoarchitects.cor   Filent NAME     CLIENT NAME   Imail@raimondoarchitects.cor     PROJECT NAME   Proposed Residential<br>Development -<br>Condominimum Building     PROJECT ADDRESS   St. Catharine Street (Regional Highway Not<br>20), smithville, Ontario     SHEET NAME   Floor Plan - Parking<br>Garage Level     DRAWN BY:   RN<br>1/16" = 1'-0"     PROJECT NO:   24-050     CheckeD:                                                                                                                                                                                                                                                                                                                                                                                                                                                                                                                                                                                                                                                                                                                                                                                                                                                                                                                                                                                                                                                                                                                                                                                                                                                                                                                                                                                                                                                                                                                                  | ΙΛ                                                                                                                                     |                                                                        |
| 4687 Queen Street Suite 2,<br>Niagara Falls, ON, L2E 2L9<br>T   905-357-4441     F   905-357-4441     Project NAME     PROJECT ADDRESS     St. Catharine Street (Regional Highway Not 20), Smithville, Ontario     SHEET NAME     Floor Plan - Parking     Garage Level     DRAWN BY:   RN     DATE:   2024-08-19 10:49:54 PM     ScALE:   1/16" = 1'-0"     PROJECT NO.:   24-050     CHECKED:                                                                                                                                                                                                                                                                                                                                                                                                                                                                                                                                                                                                                                                                                                                                                                                                                                                                                                                                                                                                                                                                                                                                                                                                                                                             | -FA                                                                                                                                    | 220CIATE2                                                              |
| 4687 Queen Street Suite 2,<br>Niagara Falls, ON, L2E 2L9<br>T   905-357-4441     F   905-357-4441     Project NAME     PROJECT ADDRESS     St. Catharine Street (Regional Highway Not 20), Smithville, Ontario     SHEET NAME     Floor Plan - Parking     Garage Level     DRAWN BY:   RN     DATE:   2024-08-19 10:49:54 PM     ScALE:   1/16" = 1'-0"     PROJECT NO.:   24-050     CHECKED:                                                                                                                                                                                                                                                                                                                                                                                                                                                                                                                                                                                                                                                                                                                                                                                                                                                                                                                                                                                                                                                                                                                                                                                                                                                             | ARCH                                                                                                                                   | ITFCTS INC                                                             |
| Niagara Falls, ON, L2E 2L9     T   1 905-357-4441     F   905-357-9203     W   www.raimondoarchitects.cor     E   mail@raimondoarchitects.cor     CLIENT NAME   Imail@raimondoarchitects.cor     Torval Consultants Limited   PROJECT NAME     Proposed Residential Development - Condominimum Building     PROJECT ADDRESS     St. Catharine Street (Regional Highway Not 20), Smithville, Ontario     SHEET NAME     Floor Plan - Parking Garage Level     DRAWN BY:   RN     DATE:   2024-08-19 10:49:54 PM     SCALE:   1/16" = 1'-0"     PROJECT NO.:   24-050     CHECKED:                                                                                                                                                                                                                                                                                                                                                                                                                                                                                                                                                                                                                                                                                                                                                                                                                                                                                                                                                                                                                                                                                                                                                                                                                                                                                                                                                                                                                                                                                                                | / 1101                                                                                                                                 |                                                                        |
| T   905-357-4441     F   905-357-9203     W   www.raimondoarchitects.cor     E   mail@raimondoarchitects.cor     CLIENT NAME   mail@raimondoarchitects.cor     Torval Consultants Limited   PROJECT NAME     PROJECT NAME   Proposed Residential Development - Condominimum Building     PROJECT ADDRESS   St. Catharine Street (Regional Highway Not 20), smithville, Ontario     SHEET NAME   Floor Plan - Parking Garage Level     DRAWN BY:   RN     DATE:   2024-08-19 10:49:54 PM     SCALE:   1/16" = 1'-0"     PROJECT NO.:   24-050     CHECKED:                                                                                                                                                                                                                                                                                                                                                                                                                                                                                                                                                                                                                                                                                                                                                                                                                                                                                                                                                                                                                                                                                                                                                                                                                                                                                                                                                                                                                                                                                                                                       |                                                                                                                                        |                                                                        |
| CLIENT NAME     Torval Consultants Limited     PROJECT NAME     Proposed Residential     Development -     Condominimum Building     PROJECT ADDRESS     St. Catharine Street (Regional Highway Not 20), Smithville, Ontario     SHEET NAME     Floor Plan - Parking     Garage Level     DRAWN BY:   RN     DATE:   2024-08-19 10:49:54 PM     SCALE:   1/16" = 1'-0"     PROJECT NO.:   24-050     CHECKED:                                                                                                                                                                                                                                                                                                                                                                                                                                                                                                                                                                                                                                                                                                                                                                                                                                                                                                                                                                                                                                                                                                                                                                                                                                                                                                                                                                                                                                                                                                                                                                                                                                                                                   |                                                                                                                                        | T   905-357-4441<br>F   905-357-9203<br>W   www.raimondoarchitects.cor |
| Torval Consultants Limited     PROJECT NAME     Proposed Residential Development - Condominimum Building     PROJECT ADDRESS     St. Catharine Street (Regional Highway Not 20), Smithville, Ontario     SHEET NAME     Floor Plan - Parking Garage Level     DRAWN BY:   RN     DATE:   2024-08-19 10:49:54 PM     SCALE:   1/16" = 1'-0"     PROJECT NO.:   24-050     CHECKED:                                                                                                                                                                                                                                                                                                                                                                                                                                                                                                                                                                                                                                                                                                                                                                                                                                                                                                                                                                                                                                                                                                                                                                                                                                                                                                                                                                                                                                                                                                                                                                                                                                                                                                               | <b>0%1₩</b>                                                                                                                            | E   mail@raimondoarchitects.co                                         |
| PROJECT NAME     Proposed Residential Development - Condominimum Building     Condominimum Building     PROJECT ADDRESS     St. Catharine Street (Regional Highway Not 20), Smithville, Ontario     SHEET NAME     Floor Plan - Parking Garage Level     DRAWN BY:   RN     DATE:   2024-08-19 10:49:54 PM     SCALE:   1/16" = 1'-0"     PROJECT NO.:   24-050     CHECKED:                                                                                                                                                                                                                                                                                                                                                                                                                                                                                                                                                                                                                                                                                                                                                                                                                                                                                                                                                                                                                                                                                                                                                                                                                                                                                                                                                                                                                                                                                                                                                                                                                                                                                                                    |                                                                                                                                        | ants Limited                                                           |
| Development -<br>Condominimum Building     PROJECT ADDRESS     St. Catharine Street (Regional Highway No. 20), Smithville, Ontario     SHEET NAME     Floor Plan - Parking<br>Garage Level     DRAWN BY:   RN     DATE:   2024-08-19 10:49:54 PM     SCALE:   1/16" = 1'-0"     PROJECT NO.:   24-050     CHECKED:      DRAWINGS ARE NOT VALID FOR CONSTRUCTION UNTIL SEALED AM<br>SIGNED BY THE ARCHITECT.     DO NOT SCALE DRAWINGS. REPORT ALL DISCREPANCIES TO THE<br>ARCHITECT BEFORE PROCEEDING. ALL DRAWINGS AND DESIGNS                                                                                                                                                                                                                                                                                                                                                                                                                                                                                                                                                                                                                                                                                                                                                                                                                                                                                                                                                                                                                                                                                                                                                                                                                                                                                                                                                                                                                                                                                                                                                                 |                                                                                                                                        |                                                                        |
| Condominimum Building     PROJECT ADDRESS     St. Catharine Street (Regional Highway No. 20), Smithville, Ontario     SHEET NAME     Floor Plan - Parking<br>Garage Level     DRAWN BY:   RN     DATE:   2024-08-19 10:49:54 PM     SCALE:   1/16" = 1'-0"     PROJECT NO.:   24-050     CHECKED:      DRAWINGS ARE NOT VALID FOR CONSTRUCTION UNTIL SEALED AM<br>SIGNED BY THE ARCHITECT.     DO NOT SCALE DRAWINGS. REPORT ALL DISCREPANCIES TO THE<br>ARCHITECT BEFORE PROCEEDING. ALL DRAWINGS AND DESIGNS                                                                                                                                                                                                                                                                                                                                                                                                                                                                                                                                                                                                                                                                                                                                                                                                                                                                                                                                                                                                                                                                                                                                                                                                                                                                                                                                                                                                                                                                                                                                                                                  | -                                                                                                                                      |                                                                        |
| St. Catharine Street (Regional Highway No. 20), Smithville, Ontario     SHEET NAME     Floor Plan - Parking     Garage Level     DRAWN BY:   RN     DATE:   2024-08-19 10:49:54 PM     SCALE:   1/16" = 1'-0"     PROJECT NO.:   24-050     CHECKED:      DRAWINGS ARE NOT VALID FOR CONSTRUCTION UNTIL SEALED AN SIGNED BY THE ARCHITECT.     DO NOT SCALE DRAWINGS. REPORT ALL DISCREPANCIES TO THE ARCHITECT.                                                                                                                                                                                                                                                                                                                                                                                                                                                                                                                                                                                                                                                                                                                                                                                                                                                                                                                                                                                                                                                                                                                                                                                                                                                                                                                                                                                                                                                                                                                                                                                                                                                                                |                                                                                                                                        |                                                                        |
| 20), Smithville, Ontario     SHEET NAME     Floor Plan - Parking     Garage Level     DRAWN BY:   RN     DATE:   2024-08-19 10:49:54 PM     SCALE:   1/16" = 1'-0"     PROJECT NO.:   24-050     CHECKED:      DRAWINGS ARE NOT VALID FOR CONSTRUCTION UNTIL SEALED AN SIGNED BY THE ARCHITECT.     DO NOT SCALE DRAWINGS. REPORT ALL DISCREPANCIES TO THE ARCHITECT.                                                                                                                                                                                                                                                                                                                                                                                                                                                                                                                                                                                                                                                                                                                                                                                                                                                                                                                                                                                                                                                                                                                                                                                                                                                                                                                                                                                                                                                                                                                                                                                                                                                                                                                           | PROJECT ADD                                                                                                                            |                                                                        |
| RN     DRAWN BY:   RN     DATE:   2024-08-19 10:49:54 PM     SCALE:   1/16" = 1'-0"     PROJECT NO.:   24-050     CHECKED:      DRAWINGS ARE NOT VALID FOR CONSTRUCTION UNTIL SEALED AN SIGNED BY THE ARCHITECT.     DO NOT SCALE DRAWINGS. REPORT ALL DISCREPANCIES TO THE ARCHITECT.     DO NOT SCALE DRAWINGS. REPORT ALL DISCREPANCIES TO THE ARCHITECT BEFORE PROCEEDING. ALL DRAWINGS AND DESIGNS                                                                                                                                                                                                                                                                                                                                                                                                                                                                                                                                                                                                                                                                                                                                                                                                                                                                                                                                                                                                                                                                                                                                                                                                                                                                                                                                                                                                                                                                                                                                                                                                                                                                                         |                                                                                                                                        |                                                                        |
| DRAWN BY: RN   DATE: 2024-08-19 10:49:54 PM   SCALE: 1/16" = 1'-0"   PROJECT NO.: 24-050   CHECKED:    DRAWINGS ARE NOT VALID FOR CONSTRUCTION UNTIL SEALED AN SIGNED BY THE ARCHITECT. DO NOT SCALE DRAWINGS. REPORT ALL DISCREPANCIES TO THE ARCHITECT BEFORE PROCEEDING. ALL DRAWINGS AND DESIGNS                                                                                                                                                                                                                                                                                                                                                                                                                                                                                                                                                                                                                                                                                                                                                                                                                                                                                                                                                                                                                                                                                                                                                                                                                                                                                                                                                                                                                                                                                                                                                                                                                                                                                                                                                                                            | St. Catharine S<br>20), Smithville                                                                                                     |                                                                        |
| DRAWN BY:     DATE:     SCALE:     1/16" = 1'-0"     PROJECT NO.:     24-050     CHECKED:     DRAWINGS ARE NOT VALID FOR CONSTRUCTION UNTIL SEALED AN SIGNED BY THE ARCHITECT.     DO NOT SCALE DRAWINGS. REPORT ALL DISCREPANCIES TO THE ARCHITECT BEFORE PROCEEDING. ALL DRAWINGS AND DESIGNS                                                                                                                                                                                                                                                                                                                                                                                                                                                                                                                                                                                                                                                                                                                                                                                                                                                                                                                                                                                                                                                                                                                                                                                                                                                                                                                                                                                                                                                                                                                                                                                                                                                                                                                                                                                                 | St. Catharine S<br>20), Smithville<br>SHEET NAME<br>Floor Pla                                                                          | -                                                                      |
| DRAWN BY:     DATE:     SCALE:     1/16" = 1'-0"     PROJECT NO.:     24-050     CHECKED:     DRAWINGS ARE NOT VALID FOR CONSTRUCTION UNTIL SEALED AN SIGNED BY THE ARCHITECT.     DO NOT SCALE DRAWINGS. REPORT ALL DISCREPANCIES TO THE ARCHITECT BEFORE PROCEEDING. ALL DRAWINGS AND DESIGNS                                                                                                                                                                                                                                                                                                                                                                                                                                                                                                                                                                                                                                                                                                                                                                                                                                                                                                                                                                                                                                                                                                                                                                                                                                                                                                                                                                                                                                                                                                                                                                                                                                                                                                                                                                                                 | St. Catharine S<br>20), Smithville<br>SHEET NAME<br>Floor Pla                                                                          | -                                                                      |
| DRAWN BY:     DATE:     SCALE:     1/16" = 1'-0"     PROJECT NO.:     24-050     CHECKED:     DRAWINGS ARE NOT VALID FOR CONSTRUCTION UNTIL SEALED AN SIGNED BY THE ARCHITECT.     DO NOT SCALE DRAWINGS. REPORT ALL DISCREPANCIES TO THE ARCHITECT BEFORE PROCEEDING. ALL DRAWINGS AND DESIGNS                                                                                                                                                                                                                                                                                                                                                                                                                                                                                                                                                                                                                                                                                                                                                                                                                                                                                                                                                                                                                                                                                                                                                                                                                                                                                                                                                                                                                                                                                                                                                                                                                                                                                                                                                                                                 | St. Catharine S<br>20), Smithville<br>SHEET NAME<br>Floor Pla                                                                          | -                                                                      |
| DATE.   I/16" = 1'-0"     SCALE:   1/16" = 1'-0"     PROJECT NO.:   24-050     CHECKED:      DRAWINGS ARE NOT VALID FOR CONSTRUCTION UNTIL SEALED AN SIGNED BY THE ARCHITECT.   DO NOT SCALE DRAWINGS. REPORT ALL DISCREPANCIES TO THE ARCHITECT BEFORE PROCEEDING. ALL DRAWINGS AND DESIGNS                                                                                                                                                                                                                                                                                                                                                                                                                                                                                                                                                                                                                                                                                                                                                                                                                                                                                                                                                                                                                                                                                                                                                                                                                                                                                                                                                                                                                                                                                                                                                                                                                                                                                                                                                                                                    | St. Catharine S<br>20), Smithville<br>SHEET NAME<br>Floor Pla                                                                          | -                                                                      |
| PROJECT NO.:   24-050     CHECKED:      DRAWINGS ARE NOT VALID FOR CONSTRUCTION UNTIL SEALED AN SIGNED BY THE ARCHITECT.   DO NOT SCALE DRAWINGS. REPORT ALL DISCREPANCIES TO THE ARCHITECT BEFORE PROCEEDING. ALL DRAWINGS AND DESIGNS                                                                                                                                                                                                                                                                                                                                                                                                                                                                                                                                                                                                                                                                                                                                                                                                                                                                                                                                                                                                                                                                                                                                                                                                                                                                                                                                                                                                                                                                                                                                                                                                                                                                                                                                                                                                                                                         | St. Catharine S<br>20), Smithville,<br>SHEET NAME<br>Floor Pla<br>Garage L                                                             | RN                                                                     |
| CHECKED:<br>DRAWINGS ARE NOT VALID FOR CONSTRUCTION UNTIL SEALED AN<br>SIGNED BY THE ARCHITECT.<br>DO NOT SCALE DRAWINGS. REPORT ALL DISCREPANCIES TO THE<br>ARCHITECT BEFORE PROCEEDING. ALL DRAWINGS AND DESIGNS                                                                                                                                                                                                                                                                                                                                                                                                                                                                                                                                                                                                                                                                                                                                                                                                                                                                                                                                                                                                                                                                                                                                                                                                                                                                                                                                                                                                                                                                                                                                                                                                                                                                                                                                                                                                                                                                              | St. Catharine S<br>20), Smithville,<br>SHEET NAME<br>Floor Pla<br>Garage L<br>DRAWN BY:<br>DATE:                                       | RN<br>2024-08-19 10:49:54 PM                                           |
| SIGNED BY THE ARCHITECT.<br>DO NOT SCALE DRAWINGS. REPORT ALL DISCREPANCIES TO THE<br>ARCHITECT BEFORE PROCEEDING. ALL DRAWINGS AND DESIGNS                                                                                                                                                                                                                                                                                                                                                                                                                                                                                                                                                                                                                                                                                                                                                                                                                                                                                                                                                                                                                                                                                                                                                                                                                                                                                                                                                                                                                                                                                                                                                                                                                                                                                                                                                                                                                                                                                                                                                     | St. Catharine S<br>20), Smithville,<br>SHEET NAME<br>Floor Pla<br>Garage L<br>DRAWN BY:<br>DATE:<br>SCALE:                             | RN<br>2024-08-19 10:49:54 PM<br>1/16" = 1'-0"                          |
| SIGNED BY THE ARCHITECT.<br>DO NOT SCALE DRAWINGS. REPORT ALL DISCREPANCIES TO THE<br>ARCHITECT BEFORE PROCEEDING. ALL DRAWINGS AND DESIGNS                                                                                                                                                                                                                                                                                                                                                                                                                                                                                                                                                                                                                                                                                                                                                                                                                                                                                                                                                                                                                                                                                                                                                                                                                                                                                                                                                                                                                                                                                                                                                                                                                                                                                                                                                                                                                                                                                                                                                     | St. Catharine S<br>20), Smithville,<br>SHEET NAME<br>Floor Pla<br>Garage L<br>DRAWN BY:<br>DATE:<br>SCALE:<br>PROJECT NO.:             | RN<br>2024-08-19 10:49:54 PM<br>1/16" = 1'-0"                          |
|                                                                                                                                                                                                                                                                                                                                                                                                                                                                                                                                                                                                                                                                                                                                                                                                                                                                                                                                                                                                                                                                                                                                                                                                                                                                                                                                                                                                                                                                                                                                                                                                                                                                                                                                                                                                                                                                                                                                                                                                                                                                                                 | St. Catharine S<br>20), Smithville,<br>SHEET NAME<br>Floor Pla<br>Garage L<br>DRAWN BY:<br>DATE:<br>SCALE:<br>PROJECT NO.:<br>CHECKED: | RN<br>2024-08-19 10:49:54 PM<br>1/16" = 1'-0"<br>24-050<br>            |