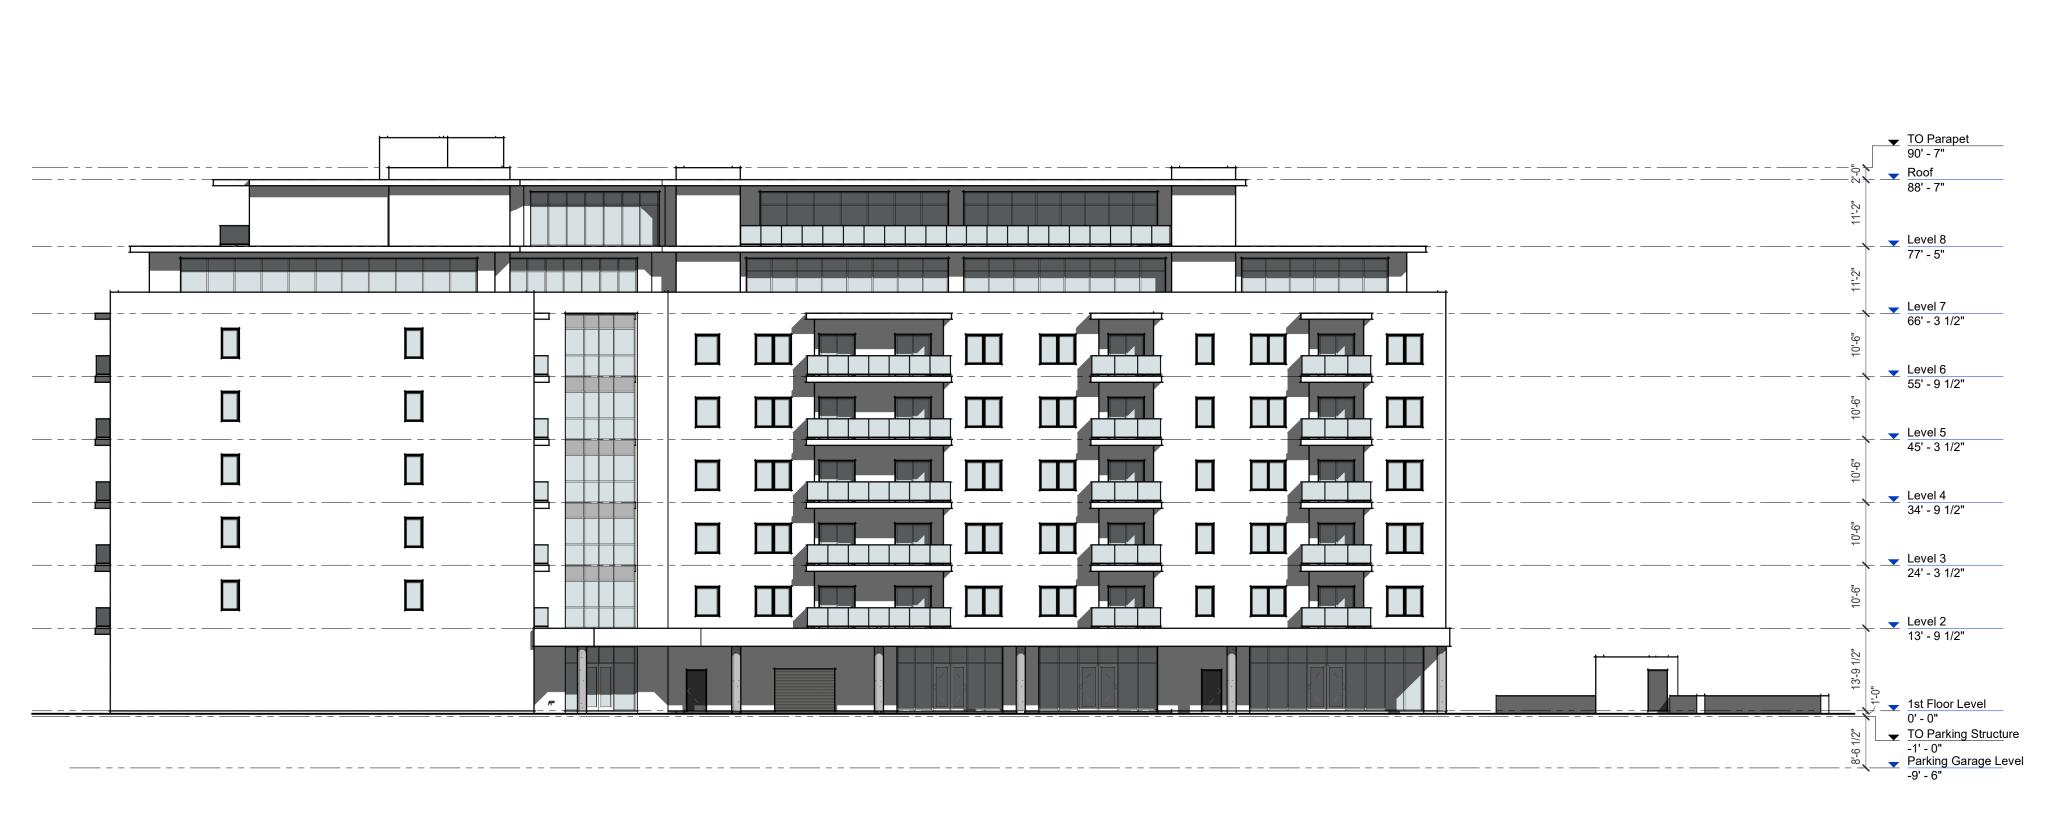

Elevation - North scale: 1/16" = 1'-0"

| <br> |  |
|------|--|
|      |  |
| <br> |  |
| <br> |  |
| <br> |  |
|      |  |
| <br> |  |
| <br> |  |
| <br> |  |
|      |  |
|      |  |
|      |  |

Elevation - South scale: 1/16" = 1'-0"