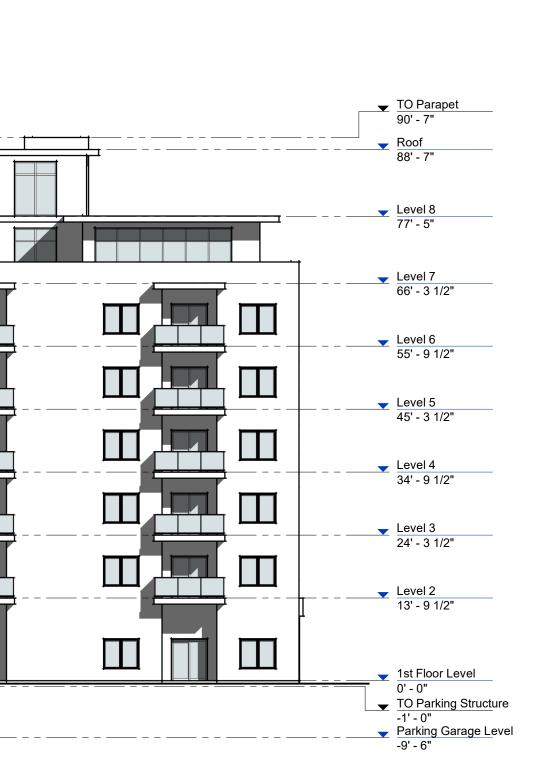

Elevation - North scale: 1/16" = 1'-0"

| <br> |  |
|------|--|
|      |  |
| <br> |  |
| <br> |  |
| <br> |  |
|      |  |
| <br> |  |
| <br> |  |
| <br> |  |
|      |  |
|      |  |
|      |  |

Elevation - South scale: 1/16" = 1'-0"

### Elevation - North scale: 1/16" = 1'-0"

\_\_\_\_\_

\_\_\_\_\_

\_\_\_\_\_

\_\_\_\_\_

# \_\_\_\_\_ **Roof** 66' - 6" Level 6 53' - 6" Level 5 \_\_\_\_\_ 43' - 0" Level 4 32' - 6" Level 3 22' - 0" Level 2 11' - 6"

✓ 1st Floor Level 0' - 0" ▼ TO Parking Structure -1' - 0"

\_\_\_\_\_ \_\_\_\_\_  $\square'$ \_\_\_\_\_  $\square$ \_\_\_\_\_ \_\_\_\_\_ \_\_\_\_\_ 

\_\_\_\_\_

| _ \    |         | Roof<br>66' - 6"    |
|--------|---------|---------------------|
|        |         | 66' - 6"            |
| 13'-0" |         |                     |
| _ \    |         | Level 6<br>53' - 6" |
| 10'-6" | •       | 53' - 6"            |
| _ \    |         | Level 5<br>43' - 0" |
|        |         | 43' - 0"            |
| 10'-6" |         |                     |
| - `    |         | Level 4<br>32' - 6" |
| 10'-6" | •       | Level 3<br>22' - 0" |
| _ *    |         | 22' - 0"            |
| 10'-6" |         |                     |
| _ `    | <b></b> | Level 2<br>11' - 6" |
| 11'-6" |         | 11-0                |
| -      | _       | 1st Floor I         |

## ▲ \_\_\_\_\_ <u>1st Floor Level</u> 0' - 0"

TO Parking Structure -1' - 0" Parking Garage Level -9' - 6"

| I |  |
|---|--|
|   |  |
| 5 |  |
| 5 |  |
|   |  |

| τ |  |   |   |   |
|---|--|---|---|---|
|   |  | Ħ | E |   |
|   |  |   |   |   |
|   |  |   |   |   |
|   |  |   |   |   |
|   |  |   |   | ł |