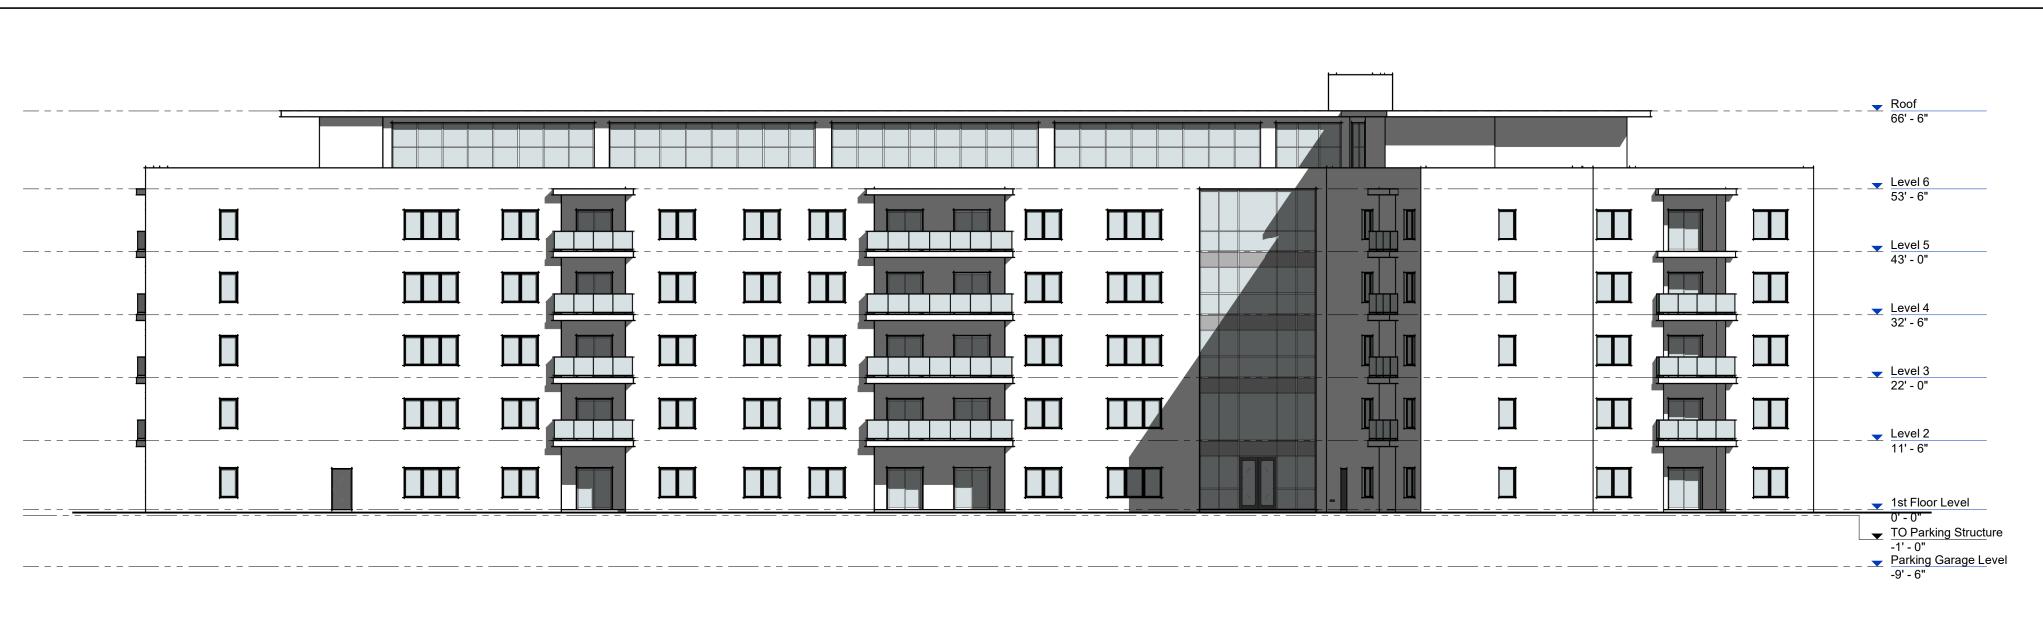

Elevation - North scale: 1/16" = 1'-0"

| <br> |  |
|------|--|
|      |  |
| <br> |  |
| <br> |  |
| <br> |  |
|      |  |
| <br> |  |
| <br> |  |
| <br> |  |
|      |  |
|      |  |
|      |  |

Elevation - South scale: 1/16" = 1'-0"

# \_\_\_\_\_ **Roof** 66' - 6" Level 6 53' - 6" Level 5 \_\_\_\_\_ 43' - 0" Level 4 32' - 6" Level 3 22' - 0" Level 2 11' - 6"

✓ 1st Floor Level 0' - 0" ▼ TO Parking Structure -1' - 0"

\_\_\_\_\_ \_\_\_\_\_  $\square'$ \_\_\_\_\_  $\square$ \_\_\_\_\_ \_\_\_\_\_ \_\_\_\_\_ 