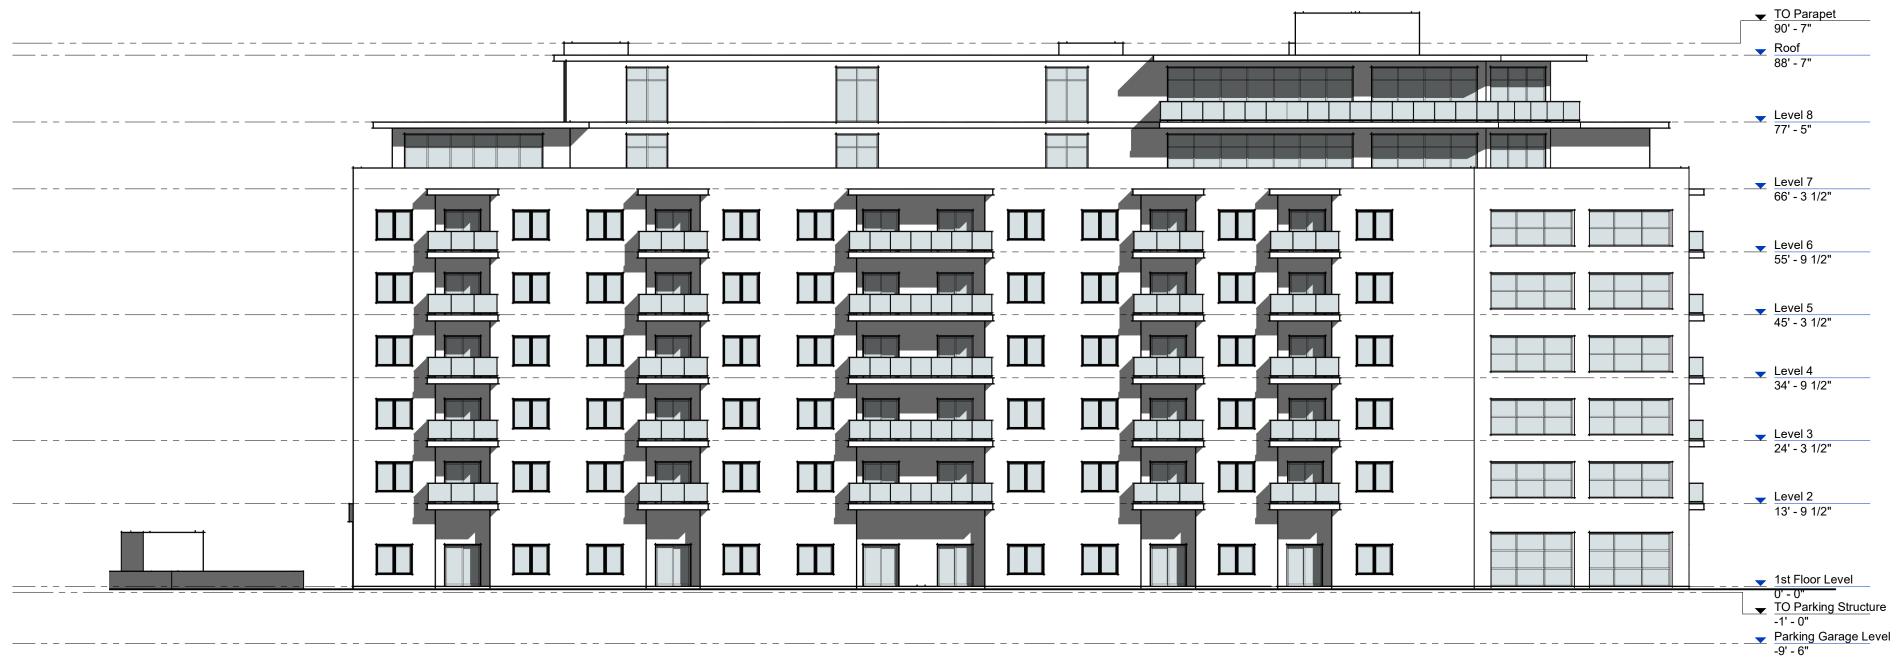

### Elevation - North scale: 1/16" = 1'-0"

\_\_\_\_\_

\_\_\_\_\_

\_\_\_\_\_

\_\_\_\_\_