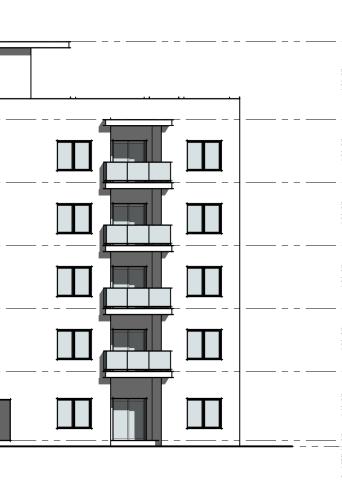

Elevation - North scale: 1/16" = 1'-0"

| <br> |  |
|------|--|
|      |  |
| <br> |  |
| <br> |  |
| <br> |  |
|      |  |
| <br> |  |
| <br> |  |
| <br> |  |
|      |  |
|      |  |
|      |  |

Elevation - South scale: 1/16" = 1'-0"

### Elevation - North scale: 1/16" = 1'-0"

\_\_\_\_\_

\_\_\_\_\_

\_\_\_\_\_

\_\_\_\_\_

### Elevation - South scale: 1/16" = 1'-0"

\_\_\_\_

# \_\_\_\_\_ **Roof** 66' - 6" Level 6 53' - 6" Level 5 \_\_\_\_\_ 43' - 0" Level 4 32' - 6" Level 3 22' - 0" Level 2 11' - 6"

✓ 1st Floor Level 0' - 0" ▼ TO Parking Structure -1' - 0"

\_\_\_\_\_ \_\_\_\_\_  $\square'$ \_\_\_\_\_  $\square$ \_\_\_\_\_ \_\_\_\_\_ \_\_\_\_\_ 

\_\_\_\_\_

| _ \    |         | Roof<br>66' - 6"    |
|--------|---------|---------------------|
|        |         | 66' - 6"            |
| 13'-0" |         |                     |
| _ \    |         | Level 6<br>53' - 6" |
| 10'-6" | •       | 53' - 6"            |
| _ \    |         | Level 5<br>43' - 0" |
|        |         | 43' - 0"            |
| 10'-6" |         |                     |
| - `    |         | Level 4<br>32' - 6" |
| 10'-6" | •       | Level 3<br>22' - 0" |
| _ *    |         | 22' - 0"            |
| 10'-6" |         |                     |
| _ `    | <b></b> | Level 2<br>11' - 6" |
| 11'-6" |         | 11-0                |
| -      | _       | 1st Floor I         |

## ▲ \_\_\_\_\_ <u>1st Floor Level</u> 0' - 0"

TO Parking Structure -1' - 0" Parking Garage Level -9' - 6"

| I |  |
|---|--|
|   |  |
| 5 |  |
| 5 |  |
|   |  |

| τ |  |   |   |   |
|---|--|---|---|---|
|   |  | Ħ | E |   |
|   |  |   |   |   |
|   |  |   |   |   |
|   |  |   |   |   |
|   |  |   |   | ł |