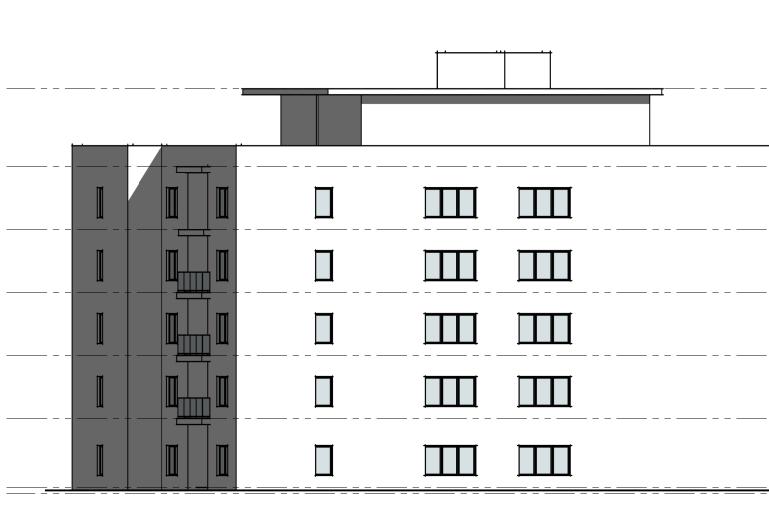

\_\_\_\_\_

| _ \    |         | Roof<br>66' - 6"    |
|--------|---------|---------------------|
|        |         | 66' - 6"            |
| 13'-0" |         |                     |
| _ \    |         | Level 6<br>53' - 6" |
| 10'-6" | •       | 53' - 6"            |
| _ \    |         | Level 5<br>43' - 0" |
|        |         | 43' - 0"            |
| 10'-6" |         |                     |
| - `    |         | Level 4<br>32' - 6" |
| 10'-6" | •       | Level 3<br>22' - 0" |
| _ *    |         | 22' - 0"            |
| 10'-6" |         |                     |
| _ `    | <b></b> | Level 2<br>11' - 6" |
| 11'-6" |         | 11-0                |
| -      | _       | 1st Floor I         |

## ▲ \_\_\_\_\_ <u>1st Floor Level</u> 0' - 0"

TO Parking Structure -1' - 0" Parking Garage Level -9' - 6"

| I |  |
|---|--|
|   |  |
| 5 |  |
| 5 |  |
|   |  |

| τ |  |   |   |   |
|---|--|---|---|---|
|   |  | Ħ | E |   |
|   |  |   |   |   |
|   |  |   |   |   |
|   |  |   |   |   |
|   |  |   |   | ł |