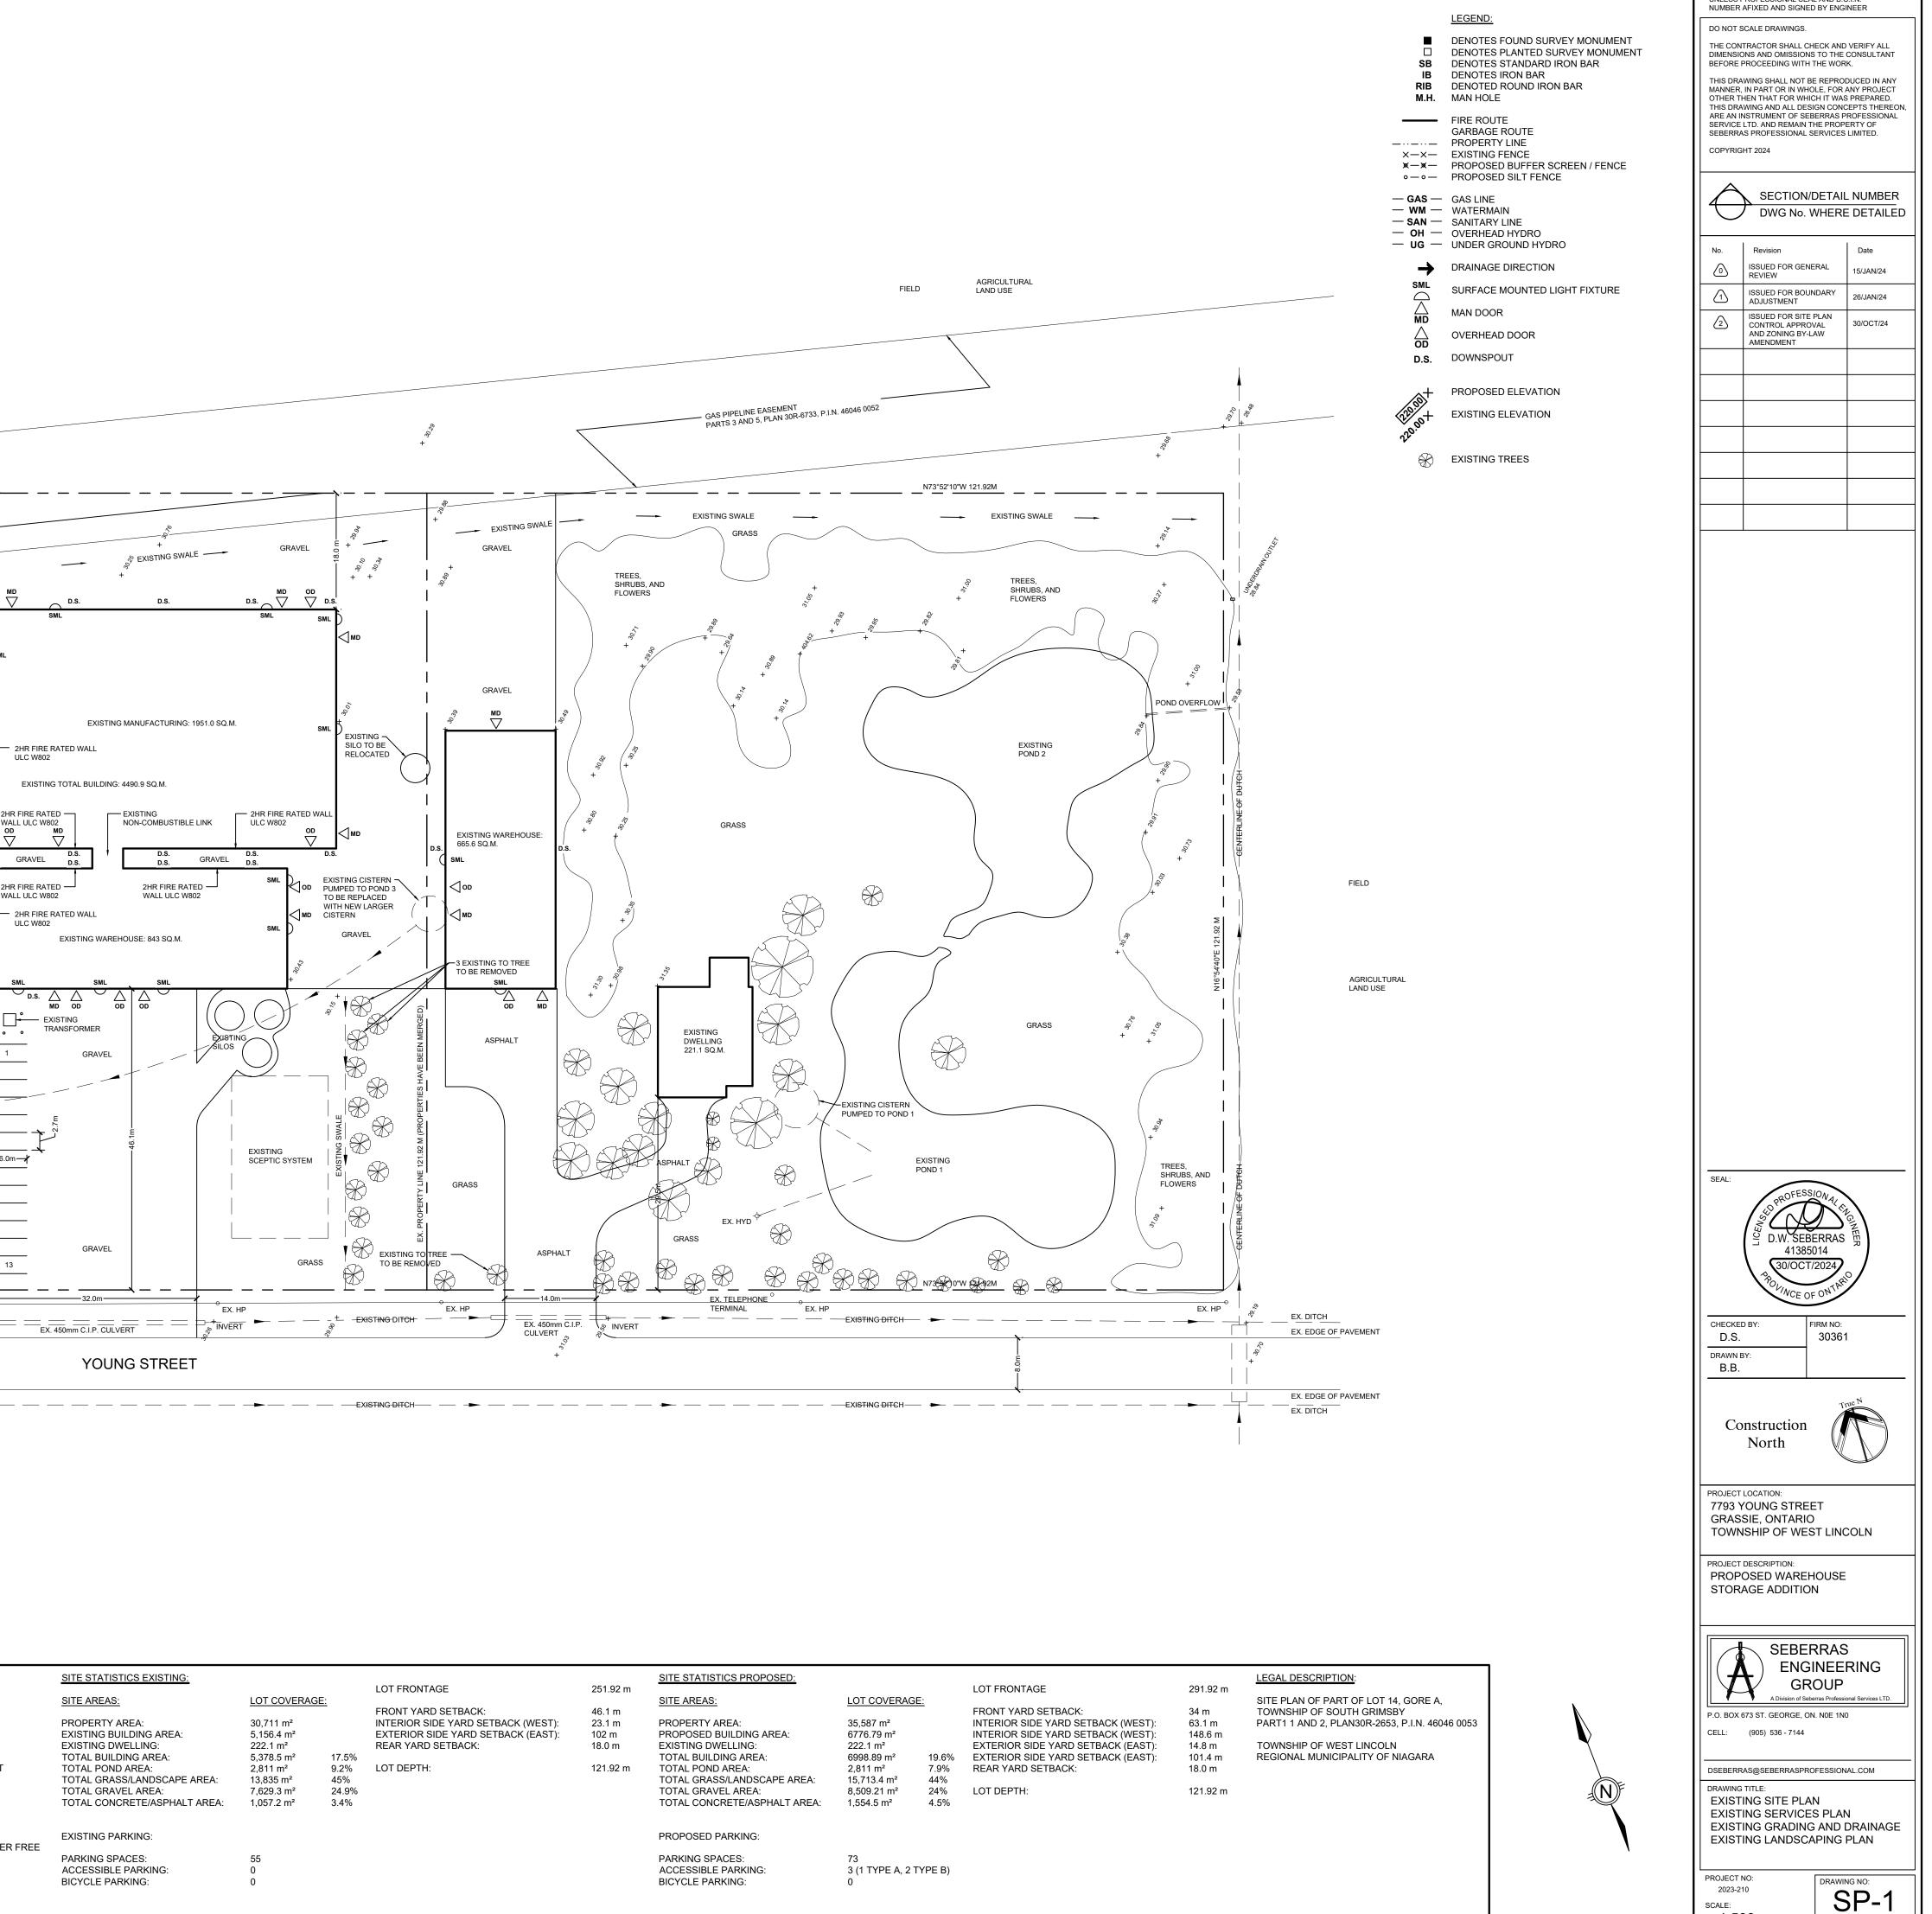

## Schedule B - Site Plan - PD-07-2025

## 7793 YOUNG STREET

GRASSIE, ONTARIO

OWNER/COMPANY INFORMATION: DRAWING INDEX: AGRI-PLASTICS MANUFACTURING. HEAD OFFICE EXISTING SITE PLAN SP-1 EXISTING SERVICE PLAN EXISTING GRADING AND DRAINAGE PLAN EXISTING LANDSCAPING PLAN DARREN VANBUUREN, PRESIDENT & CEO 7793 YOUNG STREET. GRASSIE, ONTARIO, LOR 1M0 PROPOSED EROSION AND SEDIMENT CONTROL PLAN SP-2 905-945-3116 PROPOSED SITE PLAN SP-3 DARREN@AGRI-PLASTICS.NET PROPOSED SERVICE PLAN PROPOSED GRADING AND DRAINAGE ENGINEER INFORMATION: SP-4 PROPOSED SITE PLAN DAVID SEBERRAS P.ENG. PROPOSED LANDSCAPING PLAN SEBERRAS ENGINEERING GROUP DETAILS SP-5 A DIVISION OF SEBERRAS PROFESSIONAL SERVICES SP-6 PROPOSED FLOOR PLAN SP-7 PROPOSED STORAGE BUILDING ELEVATIONS P.O. BOX 673 ST. GEORGE, ONTARIO N0E 1N0

DOCUMENTS NOT VALID FOR CONSTRUCTION

| SITE STATISTICS REQUIRED:                                                                           |                                                                   |                                                                                     |          |
|-----------------------------------------------------------------------------------------------------|-------------------------------------------------------------------|-------------------------------------------------------------------------------------|----------|
|                                                                                                     |                                                                   | MAXIMUM BUILDING HEIGHT:                                                            | 15 m     |
| ZONING (2017-70) AGRICULTURAL RELA                                                                  | ATED (AR-31)                                                      | MINIMUM LANDSCAPE AREA:                                                             | n/a      |
| MINIMUM REQUIREMENTS:                                                                               |                                                                   |                                                                                     | -        |
| MINIMUM LOT AREA:                                                                                   | 1.5 ha<br>(15,000 sq.m.)                                          | MINIMUM DISTANCE FROM CENTERLIN<br>OF A PROVINCIAL ROAD:                            | ⊏<br>n/a |
| MINIMUM LOT FRONTAGE:<br>_OT DEPTH:                                                                 | 130 m<br>n/a                                                      | 7 m MINIMUM SET BACK FROM PIPELIN                                                   | E EASEM  |
| MAXIMUM LOT COVERAGE:                                                                               | 30%                                                               | MINIMUM NUMBER PARKING SPACES:<br>1 SPACE PER 100 m <sup>2</sup>                    | n/a      |
| MINIMUM YARD REQUIREMENTS<br>FRONT YARD:<br>NTERIOR SIDE YARD:<br>EXTERIOR SIDE YARD:<br>REAR YARD: | 6.0 m SETBACK<br>3.0 m SETBACK<br>6.0 m SETBACK<br>18.0 m SETBACK | 55 PARKING SPACES ON EXISTING<br>73 PARKING SPACES ON PROPOSED PI<br>PARKING SPACES | LUS 3 BA |
|                                                                                                     |                                                                   |                                                                                     |          |

KEY PLAN - 7793 YOUNG STREET

| SITE STATISTICS REQUIRED:           |                                 |                                                                  |           |
|-------------------------------------|---------------------------------|------------------------------------------------------------------|-----------|
|                                     |                                 | MAXIMUM BUILDING HEIGHT:                                         | 15 m      |
| ZONING (2017-70) AGRICULTURAL R     | <u>ELATED (AR-51)</u>           | MINIMUM LANDSCAPE AREA:                                          | n/a       |
| MINIMUM REQUIREMENTS:               |                                 | MINIMUM LANDSCAFE AREA.                                          | II/a      |
|                                     |                                 | MINIMUM DISTANCE FROM CENTERLIN                                  | IE        |
| MINIMUM LOT AREA:                   | 1.5 ha                          | OF A PROVINCIAL ROAD:                                            | n/a       |
| MINIMUM LOT FRONTAGE:<br>LOT DEPTH: | (15,000 sq.m.)<br>130 m<br>n/a  | 7 m MINIMUM SET BACK FROM PIPELIN                                | IE EASEME |
|                                     |                                 | MINIMUM NUMBER PARKING SPACES:                                   | n/a       |
| MAXIMUM LOT COVERAGE:               | 30%                             |                                                                  |           |
|                                     |                                 | 1 SPACE PER 100 m <sup>2</sup>                                   |           |
| MINIMUM YARD REQUIREMENTS           |                                 | 55 PARKING SPACES ON EXISTING<br>73 PARKING SPACES ON PROPOSED P | LUS 3 BAR |
| FRONT YARD:                         | 6.0 m SETBACK                   | PARKING SPACES                                                   |           |
| INTERIOR SIDE YARD:                 | 3.0 m SETBACK                   |                                                                  |           |
| EXTERIOR SIDE YARD:<br>REAR YARD:   | 6.0 m SETBACK<br>18.0 m SETBACK |                                                                  |           |
|                                     |                                 |                                                                  |           |
|                                     |                                 |                                                                  |           |