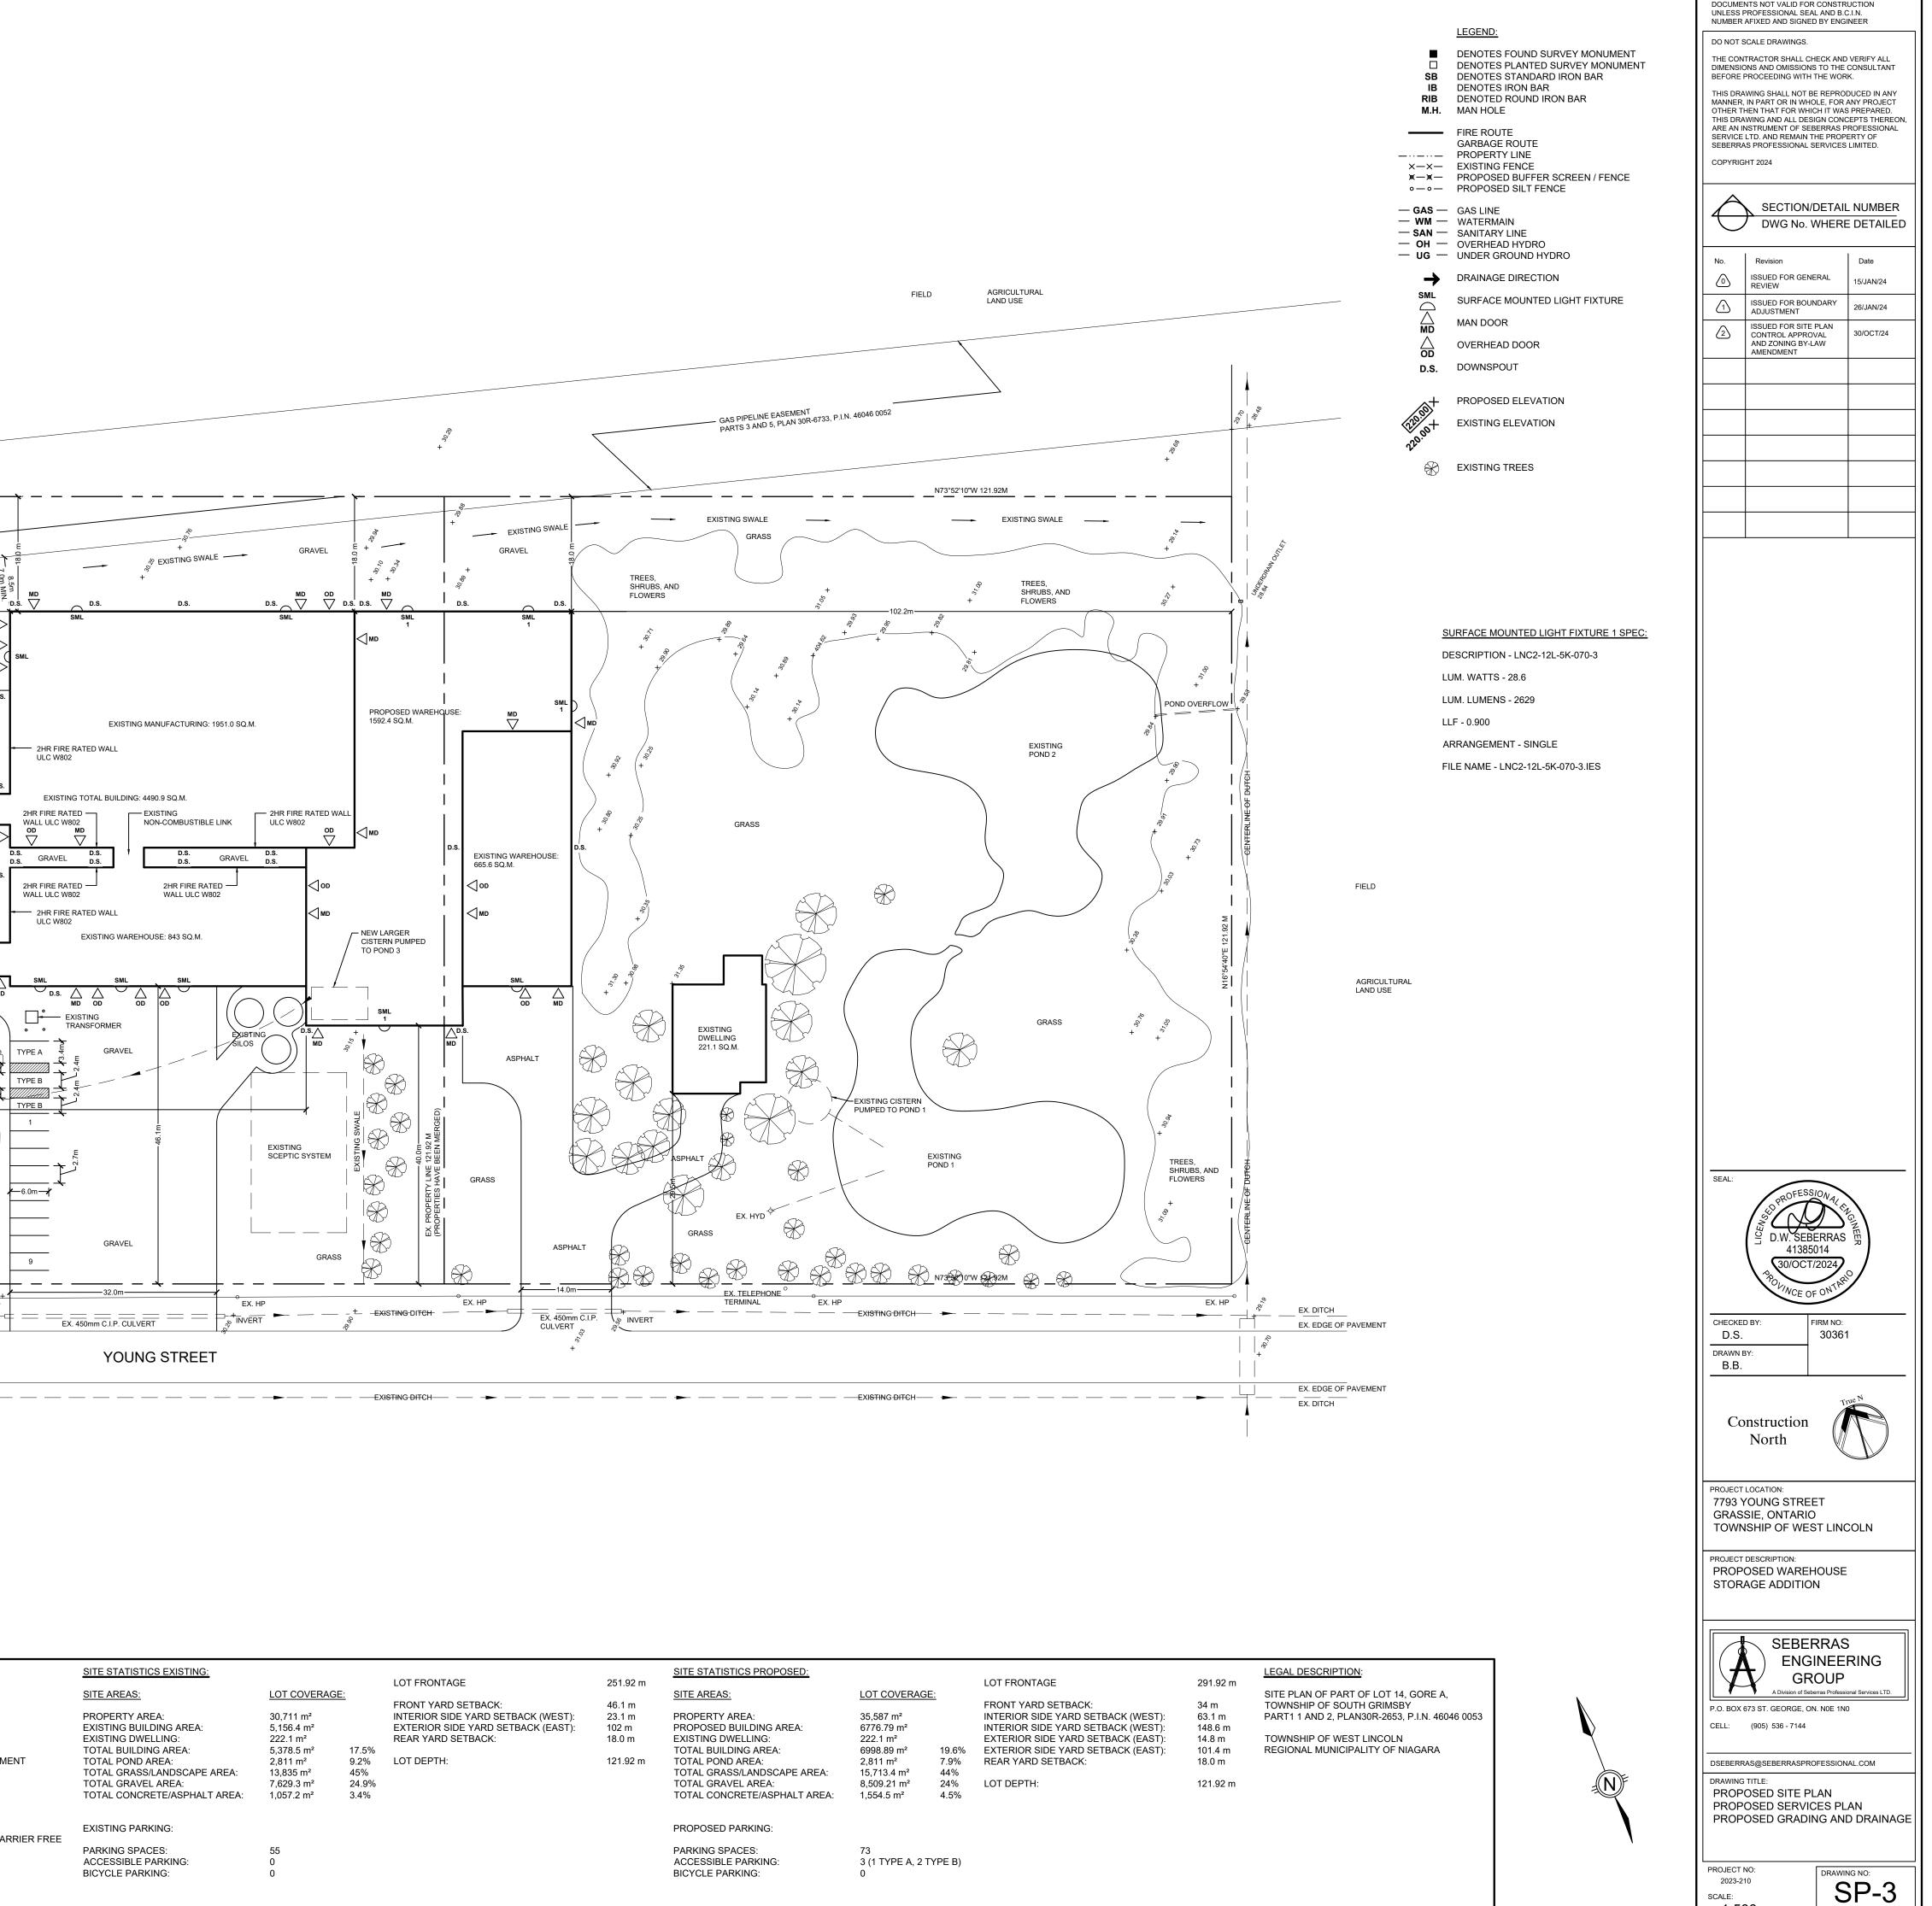

## 7793 YOUNG STREET

GRASSIE, ONTARIO

OWNER/COMPANY INFORMATION: DRAWING INDEX: AGRI-PLASTICS MANUFACTURING. HEAD OFFICE EXISTING SITE PLAN SP-1 EXISTING SERVICE PLAN EXISTING GRADING AND DRAINAGE PLAN EXISTING LANDSCAPING PLAN DARREN VANBUUREN, PRESIDENT & CEO 7793 YOUNG STREET. GRASSIE, ONTARIO, LOR 1M0 PROPOSED EROSION AND SEDIMENT CONTROL PLAN SP-2 905-945-3116 PROPOSED SITE PLAN SP-3 DARREN@AGRI-PLASTICS.NET PROPOSED SERVICE PLAN PROPOSED GRADING AND DRAINAGE ENGINEER INFORMATION: SP-4 PROPOSED SITE PLAN DAVID SEBERRAS P.ENG. PROPOSED LANDSCAPING PLAN SEBERRAS ENGINEERING GROUP DETAILS SP-5 A DIVISION OF SEBERRAS PROFESSIONAL SERVICES SP-6 PROPOSED FLOOR PLAN SP-7 PROPOSED STORAGE BUILDING ELEVATIONS P.O. BOX 673 ST. GEORGE, ONTARIO N0E 1N0

KEY PLAN - 7793 YOUNG STREET

| SITE STATISTICS REQUIRED:           |                                |                                                   |           |
|-------------------------------------|--------------------------------|---------------------------------------------------|-----------|
|                                     |                                | MAXIMUM BUILDING HEIGHT:                          | 15 m      |
| ZONING (2017-70) AGRICULTURAL REL   | <u>_ATED (AR-51)</u>           | MINIMUM LANDSCAPE AREA:                           | n/a       |
| MINIMUM REQUIREMENTS:               |                                |                                                   | Π/a       |
|                                     |                                | MINIMUM DISTANCE FROM CENTERLIN                   | IE        |
| MINIMUM LOT AREA:                   | 1.5 ha                         | OF A PROVINCIAL ROAD:                             | n/a       |
| MINIMUM LOT FRONTAGE:<br>LOT DEPTH: | (15,000 sq.m.)<br>130 m<br>n/a | 7 m MINIMUM SET BACK FROM PIPELIN                 | IE EASEME |
|                                     |                                | MINIMUM NUMBER PARKING SPACES:                    | n/a       |
| MAXIMUM LOT COVERAGE:               | 30%                            | 1 SPACE PER 100 m <sup>2</sup>                    |           |
|                                     |                                |                                                   |           |
| MINIMUM YARD REQUIREMENTS           |                                | 55 PARKING SPACES ON EXISTING                     |           |
| FRONT YARD:                         | 6.0 m SETBACK                  | 73 PARKING SPACES ON PROPOSED P<br>PARKING SPACES | LUS 3 BAR |
| INTERIOR SIDE YARD:                 | 3.0 m SETBACK                  |                                                   |           |
| EXTERIOR SIDE YARD:                 | 6.0 m SETBACK                  |                                                   |           |
| REAR YARD:                          | 18.0 m SETBACK                 |                                                   |           |
|                                     |                                |                                                   |           |

DOCUMENTS NOT VALID FOR CONSTRUCTION

| SITE STATISTICS REQUIRED:                                                                           |                                                                   |                                                                                     |          |
|-----------------------------------------------------------------------------------------------------|-------------------------------------------------------------------|-------------------------------------------------------------------------------------|----------|
|                                                                                                     |                                                                   | MAXIMUM BUILDING HEIGHT:                                                            | 15 m     |
| ZONING (2017-70) AGRICULTURAL RELA                                                                  | ATED (AR-31)                                                      | MINIMUM LANDSCAPE AREA:                                                             | n/a      |
| MINIMUM REQUIREMENTS:                                                                               |                                                                   |                                                                                     | -        |
| MINIMUM LOT AREA:                                                                                   | 1.5 ha<br>(15,000 sq.m.)                                          | MINIMUM DISTANCE FROM CENTERLIN<br>OF A PROVINCIAL ROAD:                            | ⊏<br>n/a |
| MINIMUM LOT FRONTAGE:<br>_OT DEPTH:                                                                 | 130 m<br>n/a                                                      | 7 m MINIMUM SET BACK FROM PIPELIN                                                   | E EASEM  |
| MAXIMUM LOT COVERAGE:                                                                               | 30%                                                               | MINIMUM NUMBER PARKING SPACES:<br>1 SPACE PER 100 m <sup>2</sup>                    | n/a      |
| MINIMUM YARD REQUIREMENTS<br>FRONT YARD:<br>NTERIOR SIDE YARD:<br>EXTERIOR SIDE YARD:<br>REAR YARD: | 6.0 m SETBACK<br>3.0 m SETBACK<br>6.0 m SETBACK<br>18.0 m SETBACK | 55 PARKING SPACES ON EXISTING<br>73 PARKING SPACES ON PROPOSED PI<br>PARKING SPACES | LUS 3 BA |
|                                                                                                     |                                                                   |                                                                                     |          |

KEY PLAN - 7793 YOUNG STREET

| SITE STATISTICS REQUIRED:           |                                 |                                                                  |           |
|-------------------------------------|---------------------------------|------------------------------------------------------------------|-----------|
|                                     |                                 | MAXIMUM BUILDING HEIGHT:                                         | 15 m      |
| ZONING (2017-70) AGRICULTURAL R     | <u>ELATED (AR-51)</u>           | MINIMUM LANDSCAPE AREA:                                          | n/a       |
| MINIMUM REQUIREMENTS:               |                                 | MINIMUM LANDSCAFE AREA.                                          | II/a      |
|                                     |                                 | MINIMUM DISTANCE FROM CENTERLIN                                  | IE        |
| MINIMUM LOT AREA:                   | 1.5 ha                          | OF A PROVINCIAL ROAD:                                            | n/a       |
| MINIMUM LOT FRONTAGE:<br>LOT DEPTH: | (15,000 sq.m.)<br>130 m<br>n/a  | 7 m MINIMUM SET BACK FROM PIPELIN                                | IE EASEME |
|                                     |                                 | MINIMUM NUMBER PARKING SPACES:                                   | n/a       |
| MAXIMUM LOT COVERAGE:               | 30%                             |                                                                  |           |
|                                     |                                 | 1 SPACE PER 100 m <sup>2</sup>                                   |           |
| MINIMUM YARD REQUIREMENTS           |                                 | 55 PARKING SPACES ON EXISTING<br>73 PARKING SPACES ON PROPOSED P | LUS 3 BAR |
| FRONT YARD:                         | 6.0 m SETBACK                   | PARKING SPACES                                                   |           |
| INTERIOR SIDE YARD:                 | 3.0 m SETBACK                   |                                                                  |           |
| EXTERIOR SIDE YARD:<br>REAR YARD:   | 6.0 m SETBACK<br>18.0 m SETBACK |                                                                  |           |
|                                     |                                 |                                                                  |           |
|                                     |                                 |                                                                  |           |