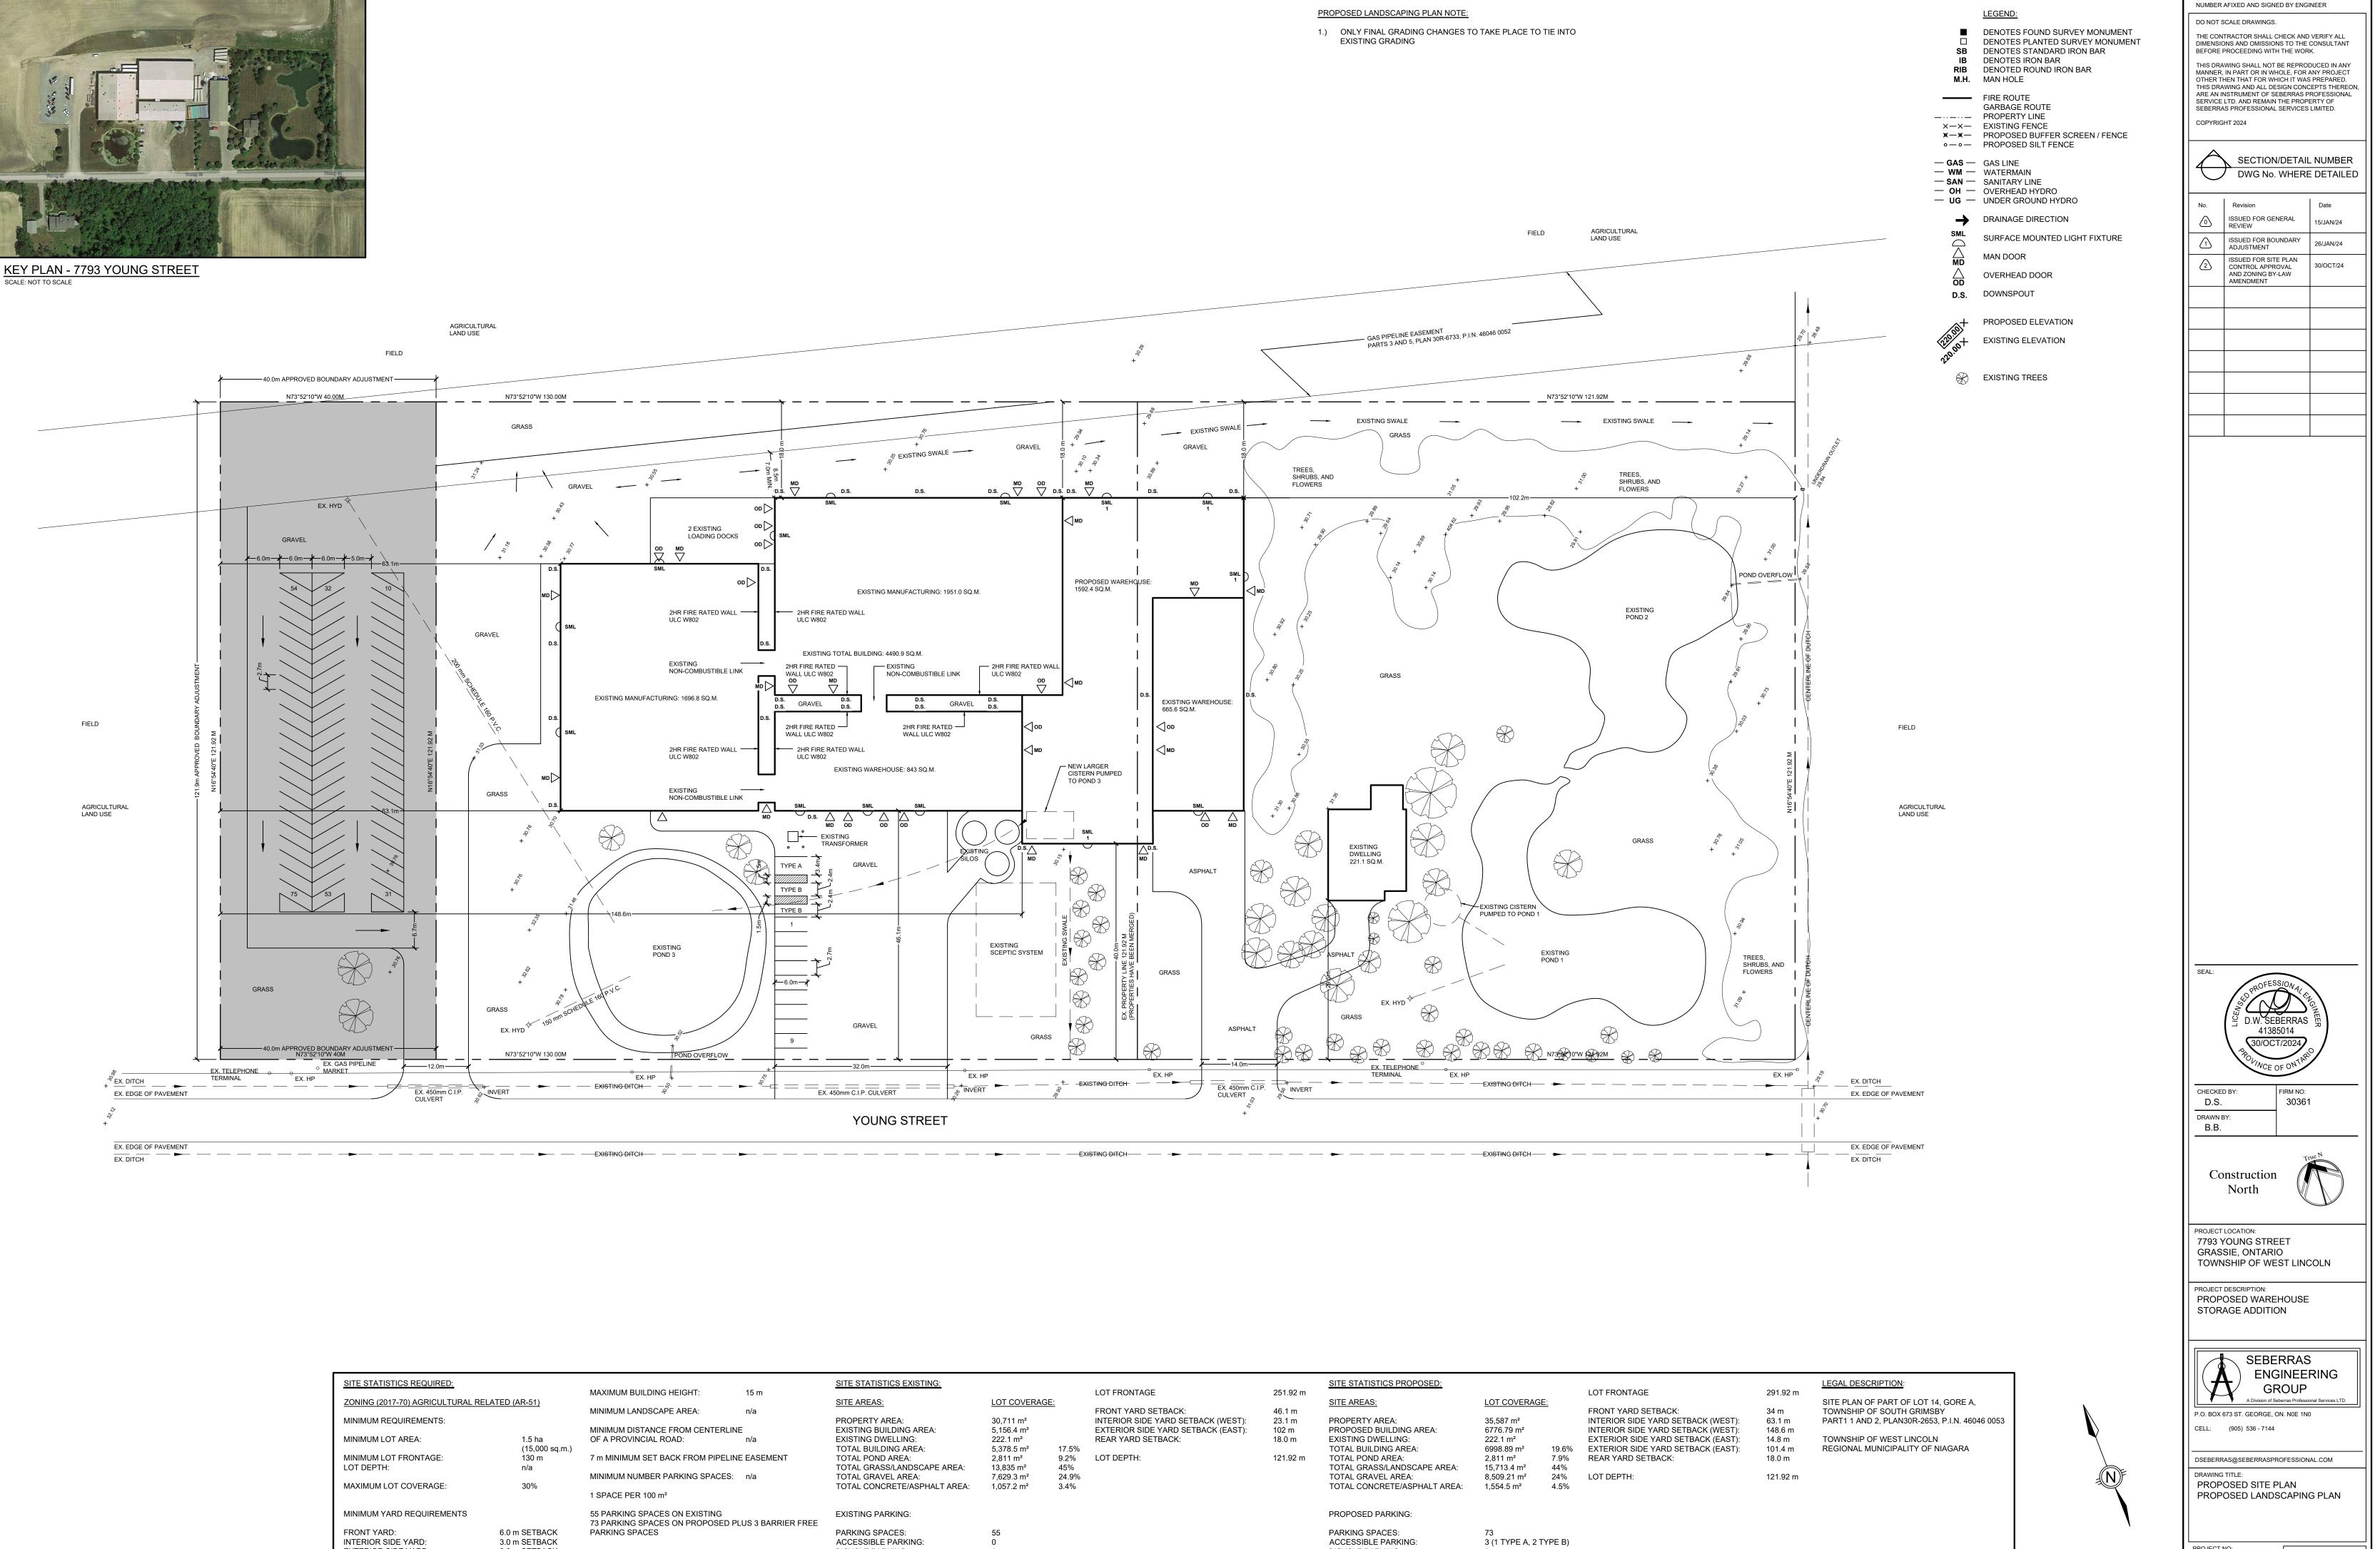

KEY PLAN - 7793 YOUNG STREET SCALE: NOT TO SCALE

KEY PLAN - 7793 YOUNG STREET

| SITE STATISTICS REQUIRED:           |                                |                                                   |           |
|-------------------------------------|--------------------------------|---------------------------------------------------|-----------|
|                                     |                                | MAXIMUM BUILDING HEIGHT:                          | 15 m      |
| ZONING (2017-70) AGRICULTURAL REL   | <u>_ATED (AR-51)</u>           | MINIMUM LANDSCAPE AREA:                           | n/a       |
| MINIMUM REQUIREMENTS:               |                                |                                                   | Π/a       |
|                                     |                                | MINIMUM DISTANCE FROM CENTERLIN                   | IE        |
| MINIMUM LOT AREA:                   | 1.5 ha                         | OF A PROVINCIAL ROAD:                             | n/a       |
| MINIMUM LOT FRONTAGE:<br>LOT DEPTH: | (15,000 sq.m.)<br>130 m<br>n/a | 7 m MINIMUM SET BACK FROM PIPELIN                 | IE EASEME |
|                                     |                                | MINIMUM NUMBER PARKING SPACES:                    | n/a       |
| MAXIMUM LOT COVERAGE:               | 30%                            | 1 SPACE PER 100 m <sup>2</sup>                    |           |
|                                     |                                |                                                   |           |
| MINIMUM YARD REQUIREMENTS           |                                | 55 PARKING SPACES ON EXISTING                     |           |
| FRONT YARD:                         | 6.0 m SETBACK                  | 73 PARKING SPACES ON PROPOSED P<br>PARKING SPACES | LUS 3 BAR |
| INTERIOR SIDE YARD:                 | 3.0 m SETBACK                  |                                                   |           |
| EXTERIOR SIDE YARD:                 | 6.0 m SETBACK                  |                                                   |           |
| REAR YARD:                          | 18.0 m SETBACK                 |                                                   |           |
|                                     |                                |                                                   |           |

DOCUMENTS NOT VALID FOR CONSTRUCTION

| SITE STATISTICS REQUIRED:                                                                           |                                                                   |                                                                                     |          |
|-----------------------------------------------------------------------------------------------------|-------------------------------------------------------------------|-------------------------------------------------------------------------------------|----------|
|                                                                                                     |                                                                   | MAXIMUM BUILDING HEIGHT:                                                            | 15 m     |
| ZONING (2017-70) AGRICULTURAL RELA                                                                  | ATED (AR-31)                                                      | MINIMUM LANDSCAPE AREA:                                                             | n/a      |
| MINIMUM REQUIREMENTS:                                                                               |                                                                   |                                                                                     | -        |
| MINIMUM LOT AREA:                                                                                   | 1.5 ha<br>(15,000 sq.m.)                                          | MINIMUM DISTANCE FROM CENTERLIN<br>OF A PROVINCIAL ROAD:                            | ⊏<br>n/a |
| MINIMUM LOT FRONTAGE:<br>_OT DEPTH:                                                                 | 130 m<br>n/a                                                      | 7 m MINIMUM SET BACK FROM PIPELIN                                                   | E EASEM  |
| MAXIMUM LOT COVERAGE:                                                                               | 30%                                                               | MINIMUM NUMBER PARKING SPACES:<br>1 SPACE PER 100 m <sup>2</sup>                    | n/a      |
| MINIMUM YARD REQUIREMENTS<br>FRONT YARD:<br>NTERIOR SIDE YARD:<br>EXTERIOR SIDE YARD:<br>REAR YARD: | 6.0 m SETBACK<br>3.0 m SETBACK<br>6.0 m SETBACK<br>18.0 m SETBACK | 55 PARKING SPACES ON EXISTING<br>73 PARKING SPACES ON PROPOSED PI<br>PARKING SPACES | LUS 3 BA |
|                                                                                                     |                                                                   |                                                                                     |          |

KEY PLAN - 7793 YOUNG STREET

| SITE STATISTICS REQUIRED:           |                                 |                                                                  |           |
|-------------------------------------|---------------------------------|------------------------------------------------------------------|-----------|
|                                     |                                 | MAXIMUM BUILDING HEIGHT:                                         | 15 m      |
| ZONING (2017-70) AGRICULTURAL R     | <u>ELATED (AR-51)</u>           | MINIMUM LANDSCAPE AREA:                                          | n/a       |
| MINIMUM REQUIREMENTS:               |                                 | MINIMUM LANDSCAFE AREA.                                          | II/a      |
|                                     |                                 | MINIMUM DISTANCE FROM CENTERLIN                                  | IE        |
| MINIMUM LOT AREA:                   | 1.5 ha                          | OF A PROVINCIAL ROAD:                                            | n/a       |
| MINIMUM LOT FRONTAGE:<br>LOT DEPTH: | (15,000 sq.m.)<br>130 m<br>n/a  | 7 m MINIMUM SET BACK FROM PIPELIN                                | IE EASEME |
|                                     |                                 | MINIMUM NUMBER PARKING SPACES:                                   | n/a       |
| MAXIMUM LOT COVERAGE:               | 30%                             |                                                                  |           |
|                                     |                                 | 1 SPACE PER 100 m <sup>2</sup>                                   |           |
| MINIMUM YARD REQUIREMENTS           |                                 | 55 PARKING SPACES ON EXISTING<br>73 PARKING SPACES ON PROPOSED P | LUS 3 BAR |
| FRONT YARD:                         | 6.0 m SETBACK                   | PARKING SPACES                                                   |           |
| INTERIOR SIDE YARD:                 | 3.0 m SETBACK                   |                                                                  |           |
| EXTERIOR SIDE YARD:<br>REAR YARD:   | 6.0 m SETBACK<br>18.0 m SETBACK |                                                                  |           |
|                                     |                                 |                                                                  |           |
|                                     |                                 |                                                                  |           |