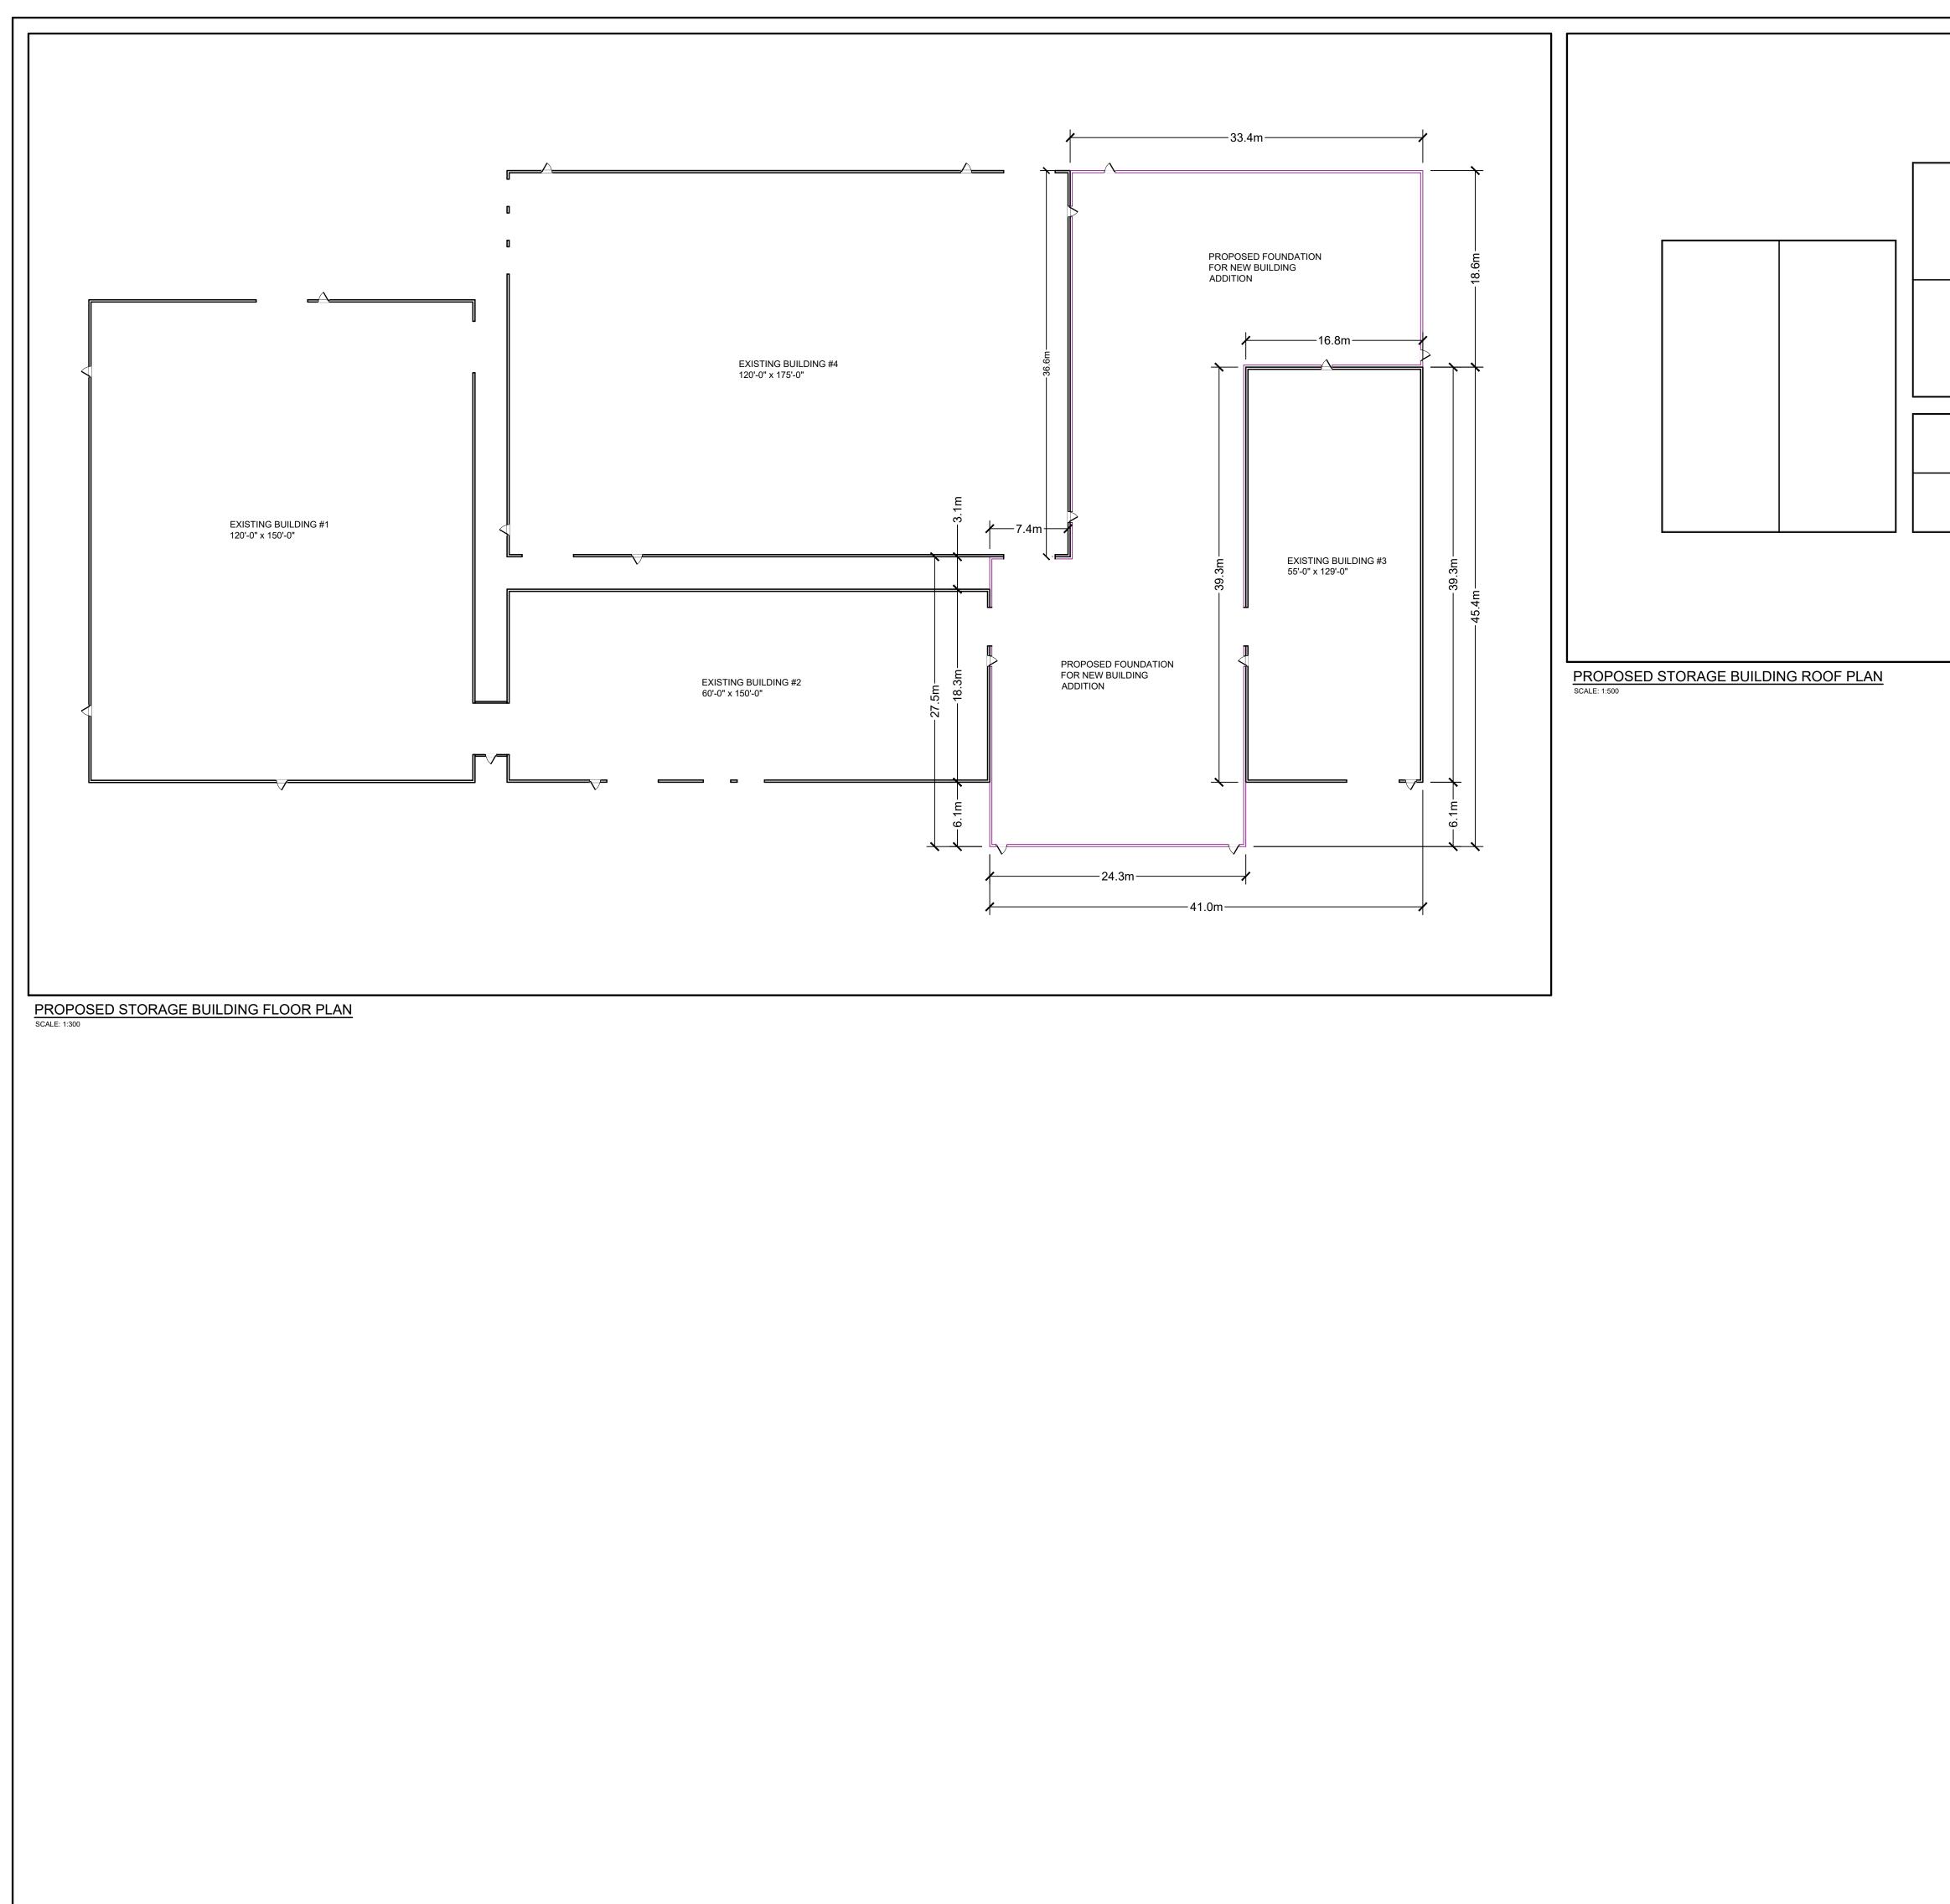

## 7793 YOUNG STREET

GRASSIE, ONTARIO

OWNER/COMPANY INFORMATION: DRAWING INDEX: AGRI-PLASTICS MANUFACTURING. HEAD OFFICE EXISTING SITE PLAN SP-1 EXISTING SERVICE PLAN EXISTING GRADING AND DRAINAGE PLAN EXISTING LANDSCAPING PLAN DARREN VANBUUREN, PRESIDENT & CEO 7793 YOUNG STREET. GRASSIE, ONTARIO, LOR 1M0 PROPOSED EROSION AND SEDIMENT CONTROL PLAN SP-2 905-945-3116 PROPOSED SITE PLAN SP-3 DARREN@AGRI-PLASTICS.NET PROPOSED SERVICE PLAN PROPOSED GRADING AND DRAINAGE ENGINEER INFORMATION: SP-4 PROPOSED SITE PLAN DAVID SEBERRAS P.ENG. PROPOSED LANDSCAPING PLAN SEBERRAS ENGINEERING GROUP DETAILS SP-5 A DIVISION OF SEBERRAS PROFESSIONAL SERVICES SP-6 PROPOSED FLOOR PLAN SP-7 PROPOSED STORAGE BUILDING ELEVATIONS P.O. BOX 673 ST. GEORGE, ONTARIO N0E 1N0