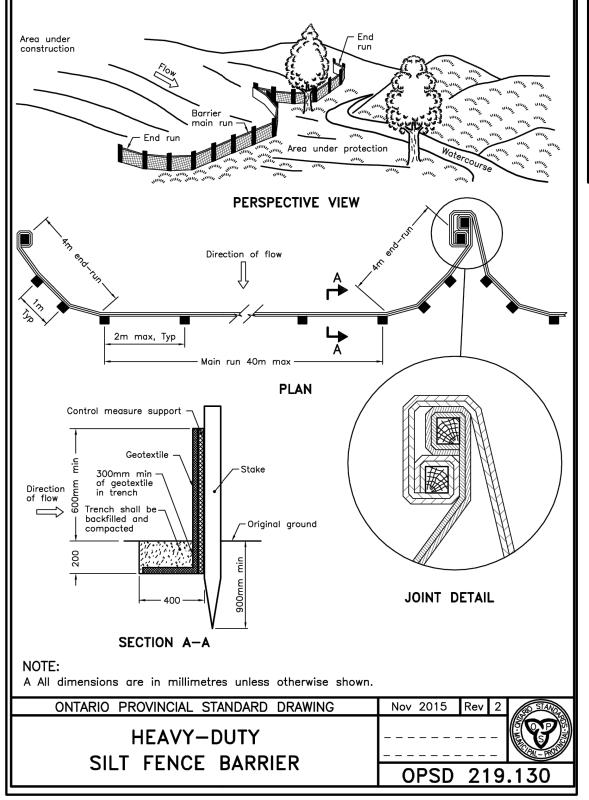

KEY PLAN - 7793 YOUNG STREET SCALE: NOT TO SCALE

KEY PLAN - 7793 YOUNG STREET

| SITE STATISTICS REQUIRED:           |                                |                                                   |           |
|-------------------------------------|--------------------------------|---------------------------------------------------|-----------|
|                                     |                                | MAXIMUM BUILDING HEIGHT:                          | 15 m      |
| ZONING (2017-70) AGRICULTURAL REL   | <u>_ATED (AR-51)</u>           | MINIMUM LANDSCAPE AREA:                           | n/a       |
| MINIMUM REQUIREMENTS:               |                                |                                                   | Π/a       |
|                                     |                                | MINIMUM DISTANCE FROM CENTERLIN                   | IE        |
| MINIMUM LOT AREA:                   | 1.5 ha                         | OF A PROVINCIAL ROAD:                             | n/a       |
| MINIMUM LOT FRONTAGE:<br>LOT DEPTH: | (15,000 sq.m.)<br>130 m<br>n/a | 7 m MINIMUM SET BACK FROM PIPELIN                 | IE EASEME |
|                                     |                                | MINIMUM NUMBER PARKING SPACES:                    | n/a       |
| MAXIMUM LOT COVERAGE:               | 30%                            | 1 SPACE PER 100 m <sup>2</sup>                    |           |
|                                     |                                |                                                   |           |
| MINIMUM YARD REQUIREMENTS           |                                | 55 PARKING SPACES ON EXISTING                     |           |
| FRONT YARD:                         | 6.0 m SETBACK                  | 73 PARKING SPACES ON PROPOSED P<br>PARKING SPACES | LUS 3 BAR |
| INTERIOR SIDE YARD:                 | 3.0 m SETBACK                  |                                                   |           |
| EXTERIOR SIDE YARD:                 | 6.0 m SETBACK                  |                                                   |           |
| REAR YARD:                          | 18.0 m SETBACK                 |                                                   |           |
|                                     |                                |                                                   |           |