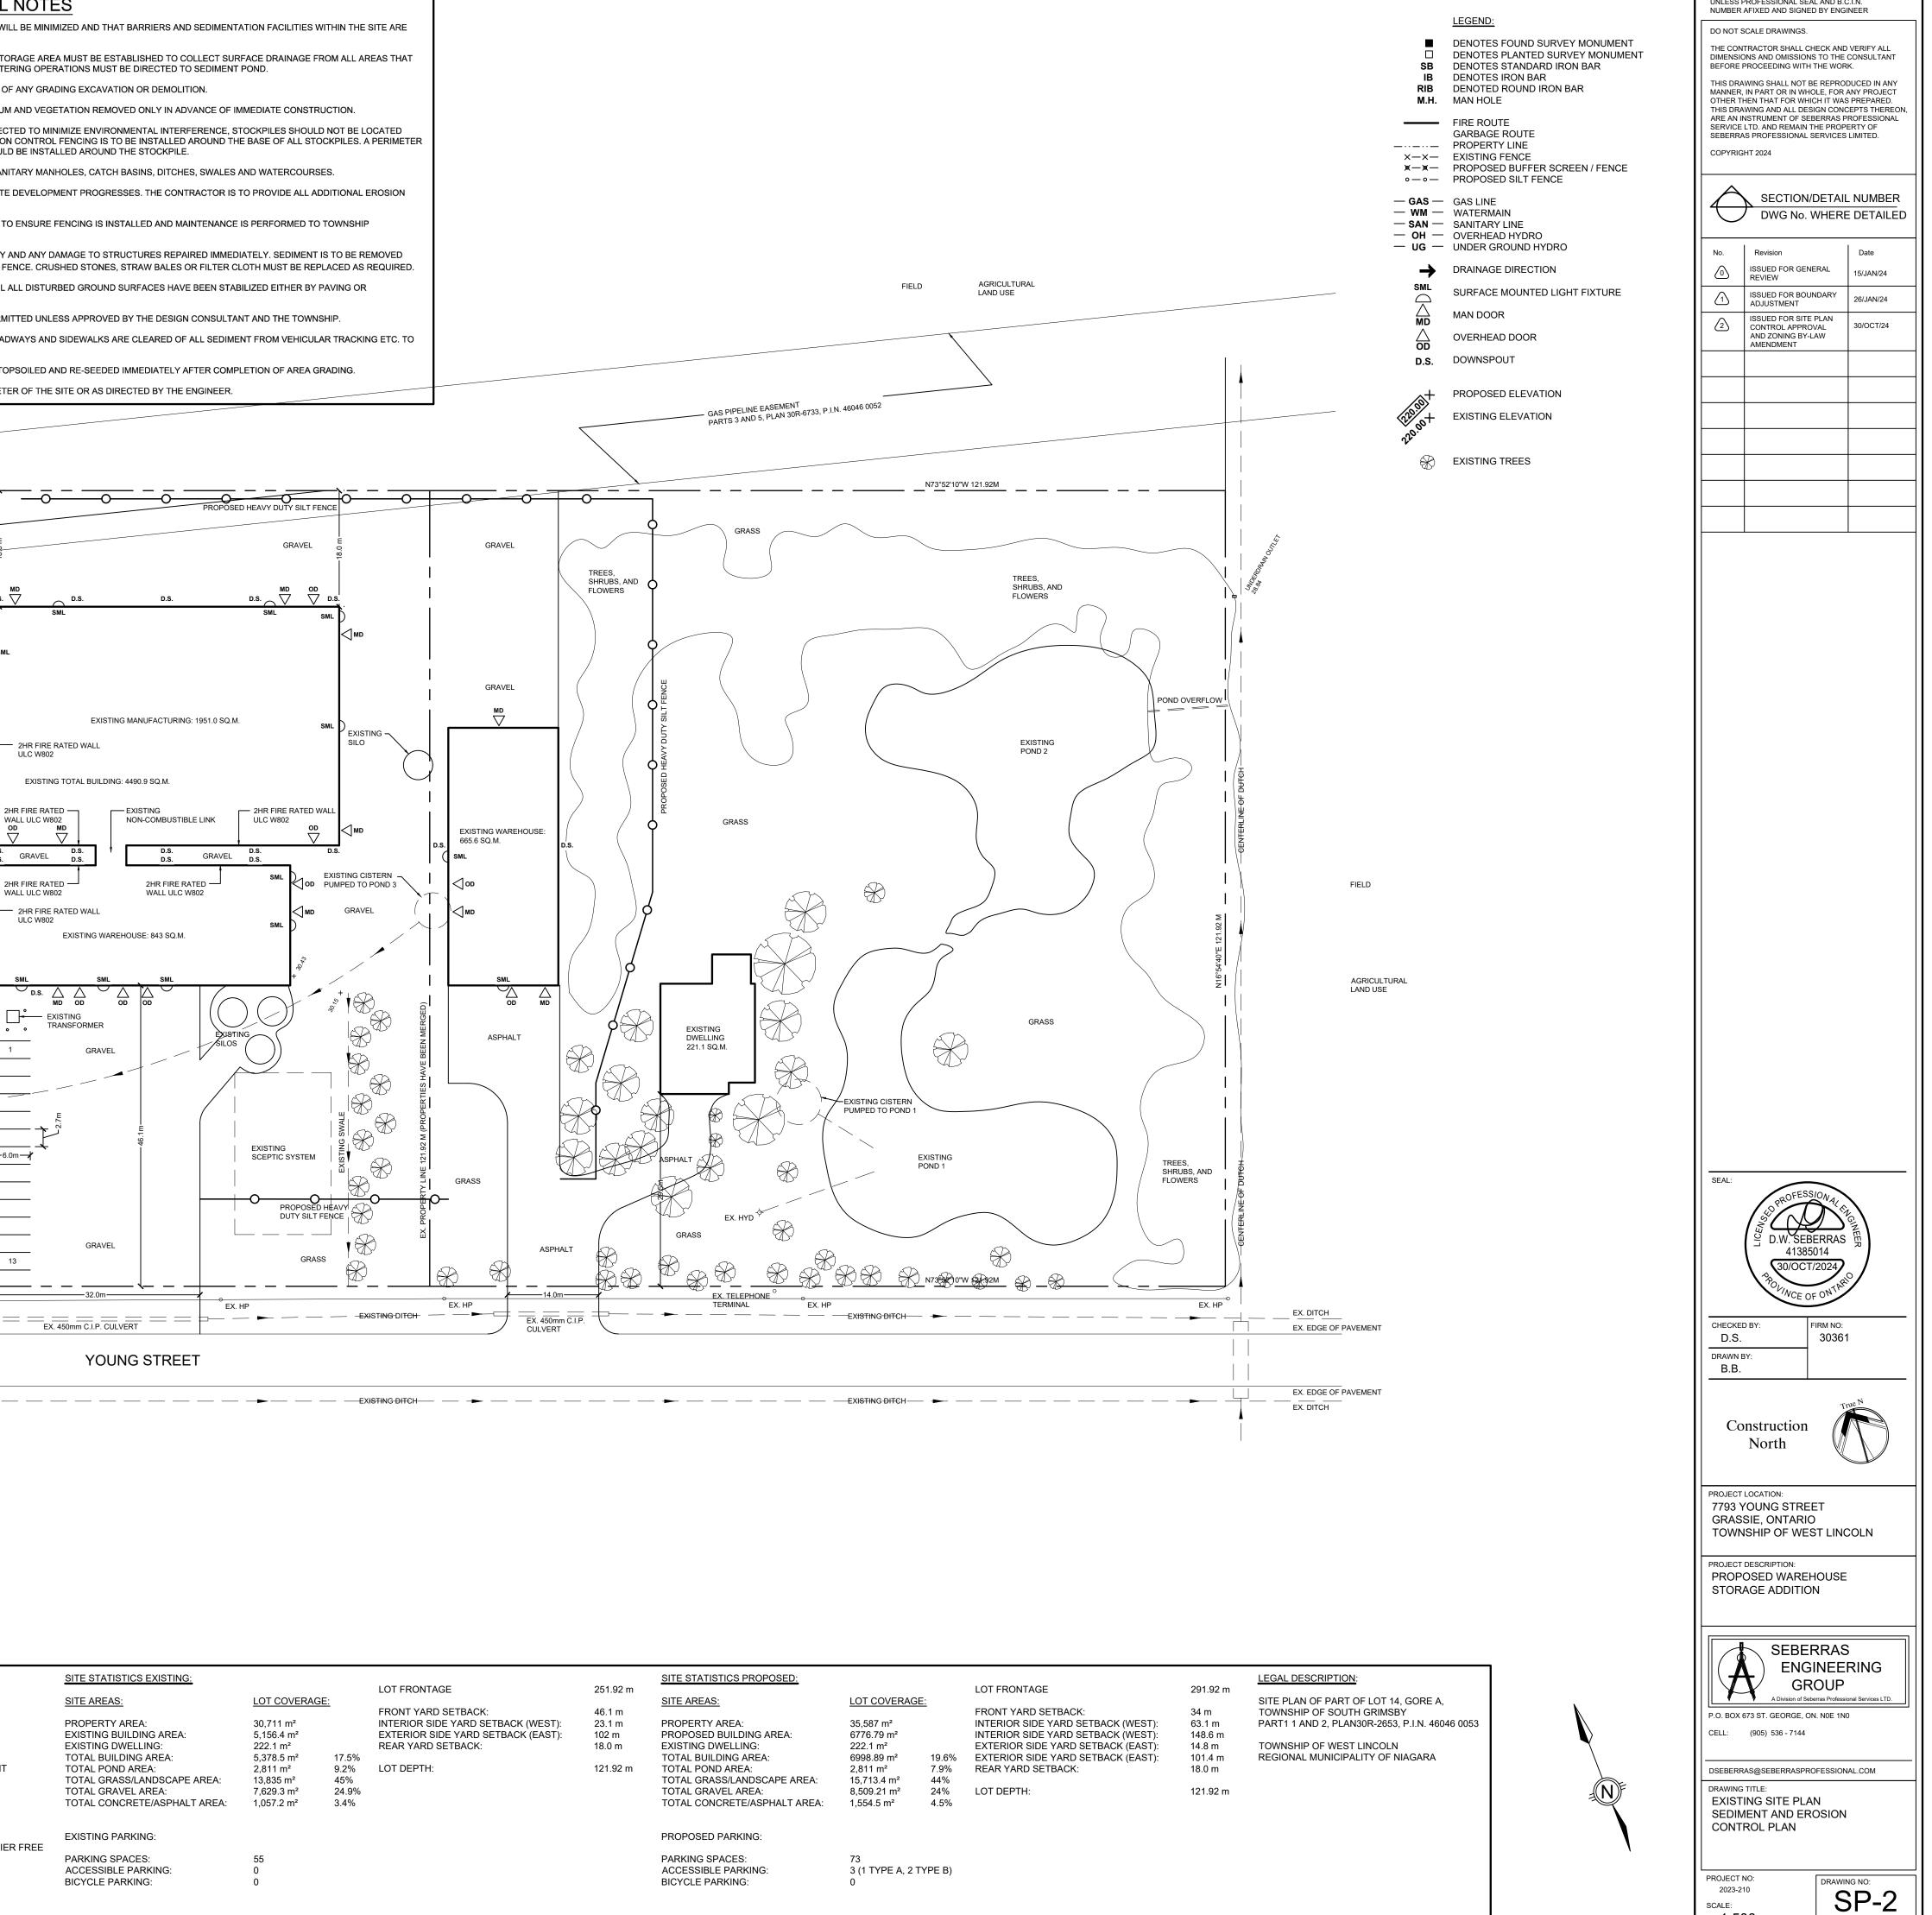

KEY PLAN - 7793 YOUNG STREET

| SITE STATISTICS REQUIRED:           |                                 |                                                                  |           |
|-------------------------------------|---------------------------------|------------------------------------------------------------------|-----------|
|                                     |                                 | MAXIMUM BUILDING HEIGHT:                                         | 15 m      |
| ZONING (2017-70) AGRICULTURAL R     | <u>ELATED (AR-51)</u>           | MINIMUM LANDSCAPE AREA:                                          | n/a       |
| MINIMUM REQUIREMENTS:               |                                 | MINIMUM LANDSCAFE AREA.                                          | II/a      |
|                                     |                                 | MINIMUM DISTANCE FROM CENTERLIN                                  | IE        |
| MINIMUM LOT AREA:                   | 1.5 ha                          | OF A PROVINCIAL ROAD:                                            | n/a       |
| MINIMUM LOT FRONTAGE:<br>LOT DEPTH: | (15,000 sq.m.)<br>130 m<br>n/a  | 7 m MINIMUM SET BACK FROM PIPELIN                                | IE EASEME |
|                                     |                                 | MINIMUM NUMBER PARKING SPACES:                                   | n/a       |
| MAXIMUM LOT COVERAGE:               | 30%                             |                                                                  |           |
|                                     |                                 | 1 SPACE PER 100 m <sup>2</sup>                                   |           |
| MINIMUM YARD REQUIREMENTS           |                                 | 55 PARKING SPACES ON EXISTING<br>73 PARKING SPACES ON PROPOSED P | LUS 3 BAR |
| FRONT YARD:                         | 6.0 m SETBACK                   | PARKING SPACES                                                   |           |
| INTERIOR SIDE YARD:                 | 3.0 m SETBACK                   |                                                                  |           |
| EXTERIOR SIDE YARD:<br>REAR YARD:   | 6.0 m SETBACK<br>18.0 m SETBACK |                                                                  |           |
|                                     |                                 |                                                                  |           |
|                                     |                                 |                                                                  |           |