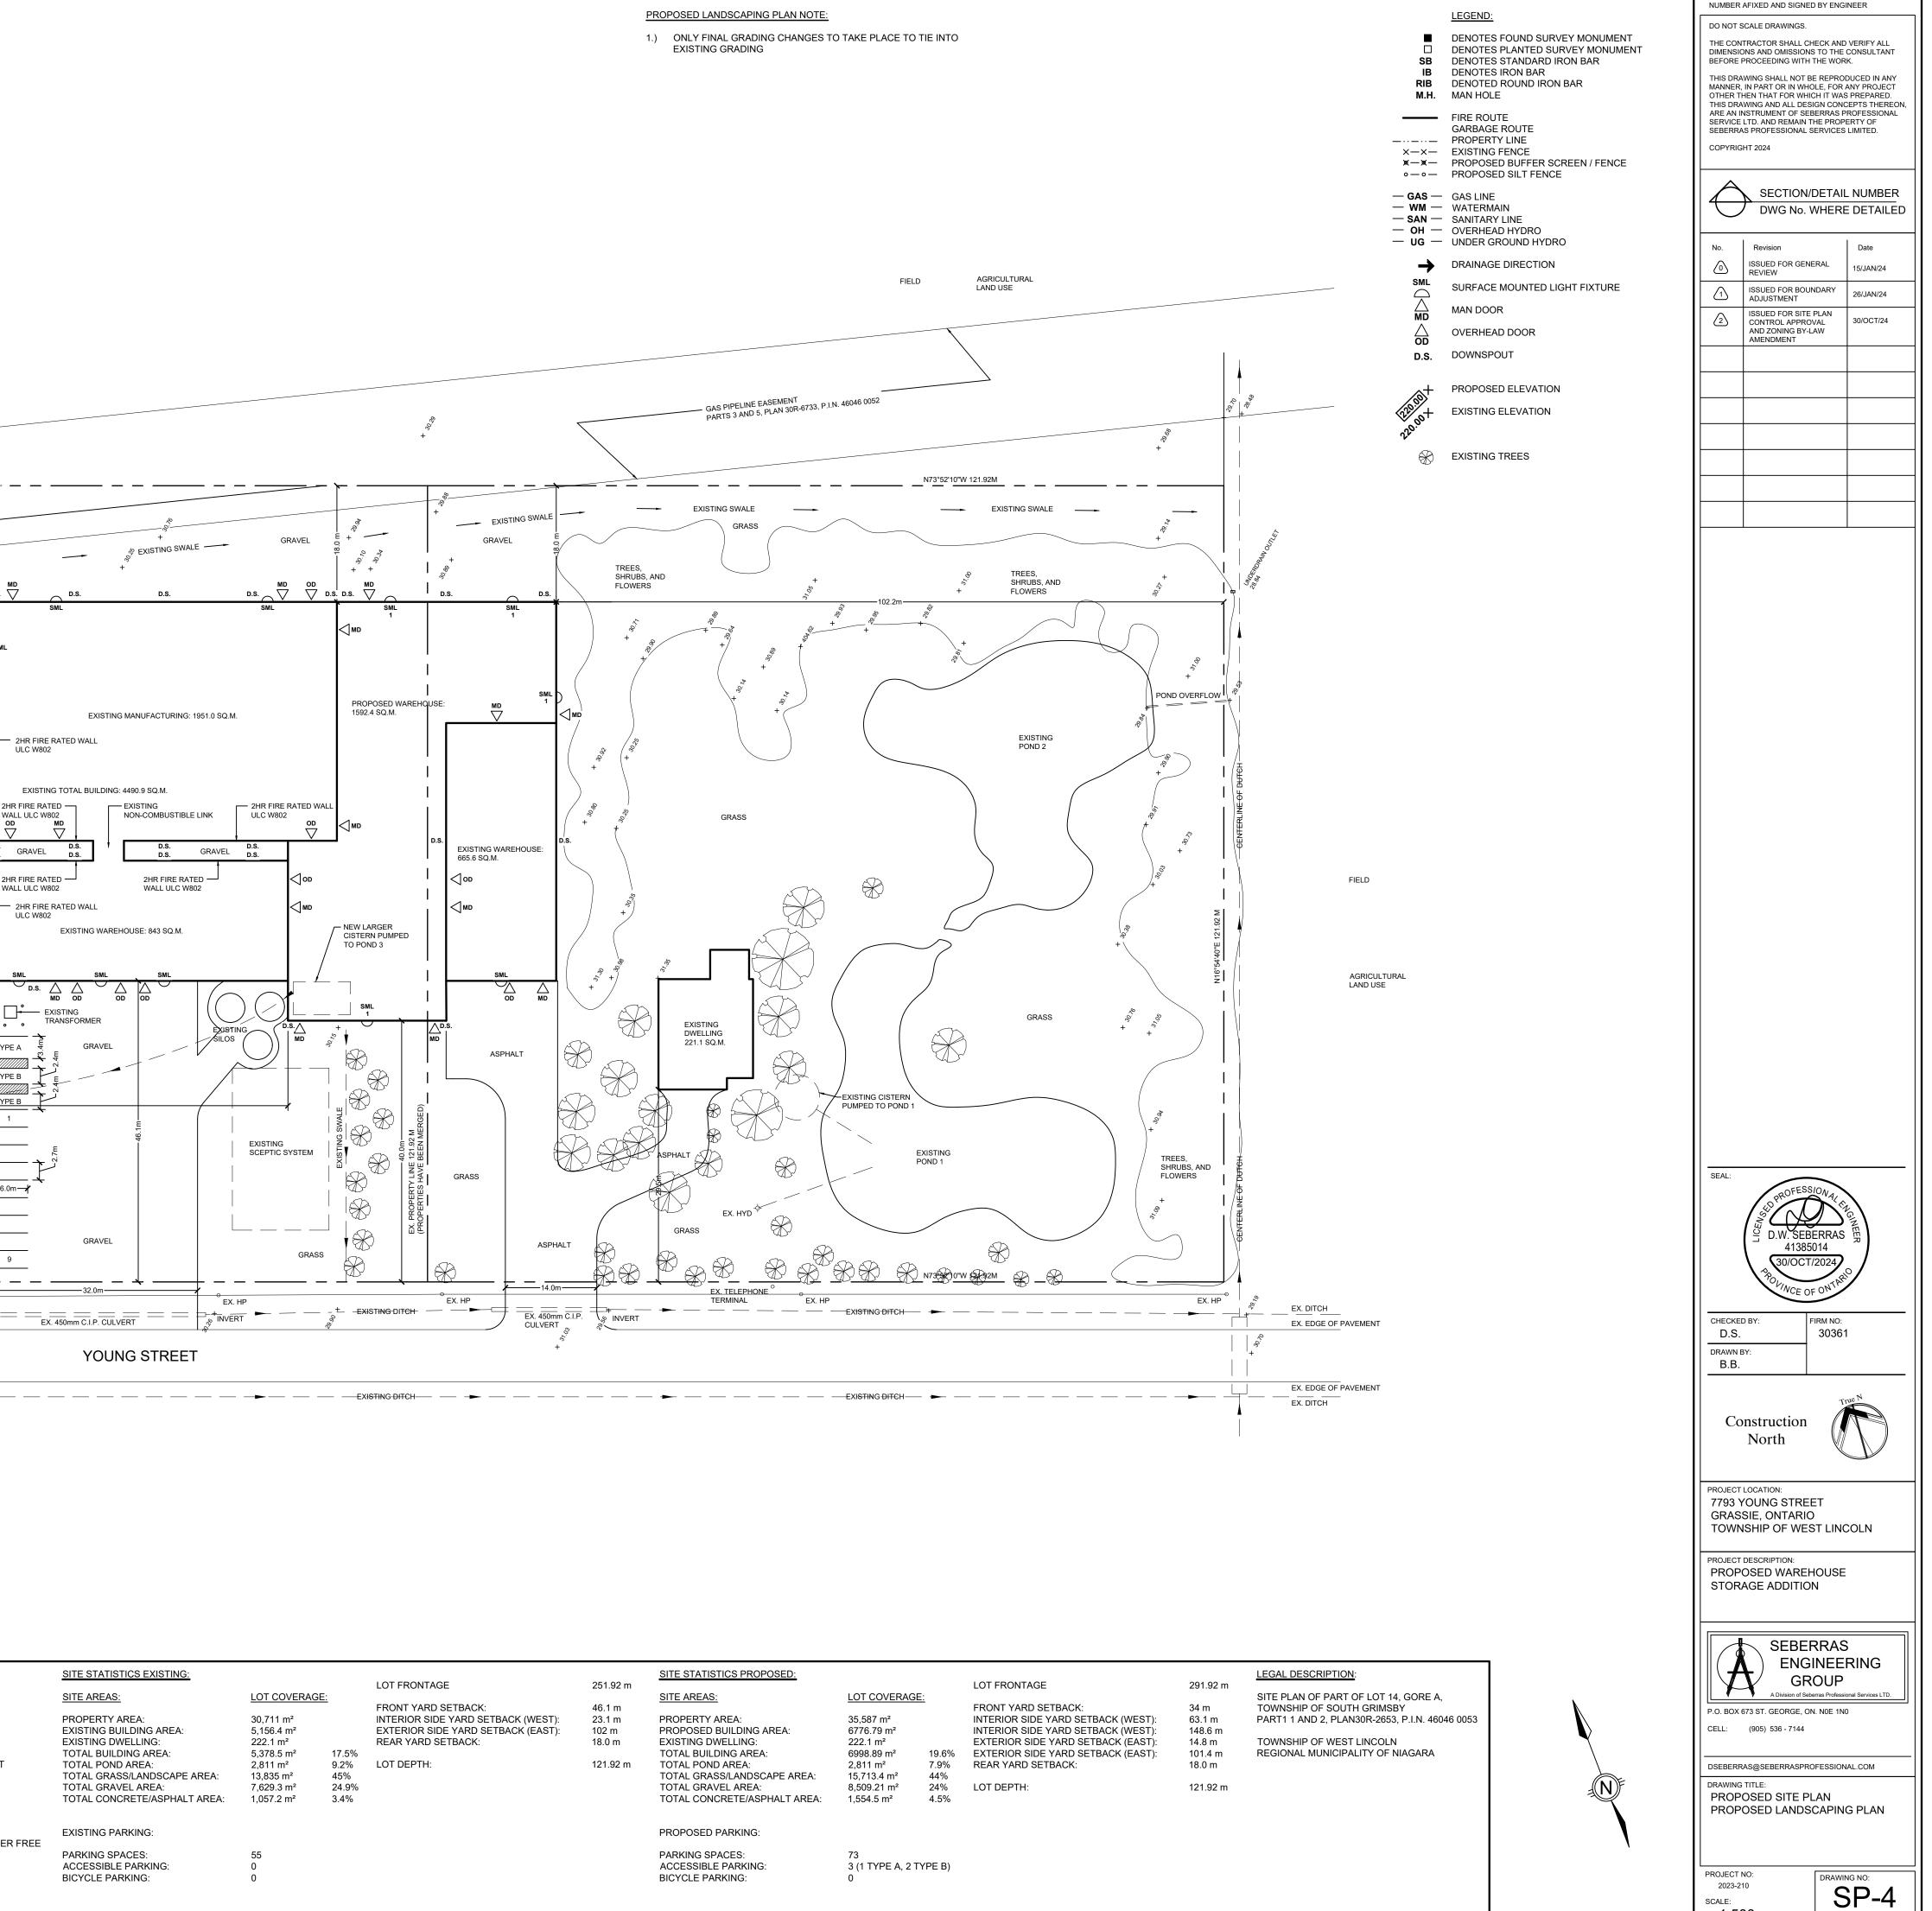

## 7793 YOUNG STREET

GRASSIE, ONTARIO

OWNER/COMPANY INFORMATION: DRAWING INDEX: AGRI-PLASTICS MANUFACTURING. HEAD OFFICE EXISTING SITE PLAN SP-1 EXISTING SERVICE PLAN EXISTING GRADING AND DRAINAGE PLAN EXISTING LANDSCAPING PLAN DARREN VANBUUREN, PRESIDENT & CEO 7793 YOUNG STREET. GRASSIE, ONTARIO, LOR 1M0 PROPOSED EROSION AND SEDIMENT CONTROL PLAN SP-2 905-945-3116 PROPOSED SITE PLAN SP-3 DARREN@AGRI-PLASTICS.NET PROPOSED SERVICE PLAN PROPOSED GRADING AND DRAINAGE ENGINEER INFORMATION: SP-4 PROPOSED SITE PLAN DAVID SEBERRAS P.ENG. PROPOSED LANDSCAPING PLAN SEBERRAS ENGINEERING GROUP DETAILS SP-5 A DIVISION OF SEBERRAS PROFESSIONAL SERVICES SP-6 PROPOSED FLOOR PLAN SP-7 PROPOSED STORAGE BUILDING ELEVATIONS P.O. BOX 673 ST. GEORGE, ONTARIO N0E 1N0

KEY PLAN - 7793 YOUNG STREET

| SITE STATISTICS REQUIRED:           |                                |                                                   |           |
|-------------------------------------|--------------------------------|---------------------------------------------------|-----------|
|                                     |                                | MAXIMUM BUILDING HEIGHT:                          | 15 m      |
| ZONING (2017-70) AGRICULTURAL REL   | <u>_ATED (AR-51)</u>           | MINIMUM LANDSCAPE AREA:                           | n/a       |
| MINIMUM REQUIREMENTS:               |                                |                                                   | Π/a       |
|                                     |                                | MINIMUM DISTANCE FROM CENTERLIN                   | IE        |
| MINIMUM LOT AREA:                   | 1.5 ha                         | OF A PROVINCIAL ROAD:                             | n/a       |
| MINIMUM LOT FRONTAGE:<br>LOT DEPTH: | (15,000 sq.m.)<br>130 m<br>n/a | 7 m MINIMUM SET BACK FROM PIPELIN                 | IE EASEME |
|                                     |                                | MINIMUM NUMBER PARKING SPACES:                    | n/a       |
| MAXIMUM LOT COVERAGE:               | 30%                            | 1 SPACE PER 100 m <sup>2</sup>                    |           |
|                                     |                                |                                                   |           |
| MINIMUM YARD REQUIREMENTS           |                                | 55 PARKING SPACES ON EXISTING                     |           |
| FRONT YARD:                         | 6.0 m SETBACK                  | 73 PARKING SPACES ON PROPOSED P<br>PARKING SPACES | LUS 3 BAR |
| INTERIOR SIDE YARD:                 | 3.0 m SETBACK                  |                                                   |           |
| EXTERIOR SIDE YARD:                 | 6.0 m SETBACK                  |                                                   |           |
| REAR YARD:                          | 18.0 m SETBACK                 |                                                   |           |
|                                     |                                |                                                   |           |

DOCUMENTS NOT VALID FOR CONSTRUCTION

| SITE STATISTICS REQUIRED:                                                                           |                                                                   |                                                                                     |          |
|-----------------------------------------------------------------------------------------------------|-------------------------------------------------------------------|-------------------------------------------------------------------------------------|----------|
|                                                                                                     |                                                                   | MAXIMUM BUILDING HEIGHT:                                                            | 15 m     |
| ZONING (2017-70) AGRICULTURAL RELA                                                                  | ATED (AR-31)                                                      | MINIMUM LANDSCAPE AREA:                                                             | n/a      |
| MINIMUM REQUIREMENTS:                                                                               |                                                                   |                                                                                     | -        |
| MINIMUM LOT AREA:                                                                                   | 1.5 ha<br>(15,000 sq.m.)                                          | MINIMUM DISTANCE FROM CENTERLIN<br>OF A PROVINCIAL ROAD:                            | ⊏<br>n/a |
| MINIMUM LOT FRONTAGE:<br>_OT DEPTH:                                                                 | 130 m<br>n/a                                                      | 7 m MINIMUM SET BACK FROM PIPELIN                                                   | E EASEM  |
| MAXIMUM LOT COVERAGE:                                                                               | 30%                                                               | MINIMUM NUMBER PARKING SPACES:<br>1 SPACE PER 100 m <sup>2</sup>                    | n/a      |
| MINIMUM YARD REQUIREMENTS<br>FRONT YARD:<br>NTERIOR SIDE YARD:<br>EXTERIOR SIDE YARD:<br>REAR YARD: | 6.0 m SETBACK<br>3.0 m SETBACK<br>6.0 m SETBACK<br>18.0 m SETBACK | 55 PARKING SPACES ON EXISTING<br>73 PARKING SPACES ON PROPOSED PI<br>PARKING SPACES | LUS 3 BA |
|                                                                                                     |                                                                   |                                                                                     |          |

KEY PLAN - 7793 YOUNG STREET

| SITE STATISTICS REQUIRED:           |                                 |                                                                  |           |
|-------------------------------------|---------------------------------|------------------------------------------------------------------|-----------|
|                                     |                                 | MAXIMUM BUILDING HEIGHT:                                         | 15 m      |
| ZONING (2017-70) AGRICULTURAL R     | <u>ELATED (AR-51)</u>           | MINIMUM LANDSCAPE AREA:                                          | n/a       |
| MINIMUM REQUIREMENTS:               |                                 | MINIMUM LANDSCAFE AREA.                                          | II/a      |
|                                     |                                 | MINIMUM DISTANCE FROM CENTERLIN                                  | IE        |
| MINIMUM LOT AREA:                   | 1.5 ha                          | OF A PROVINCIAL ROAD:                                            | n/a       |
| MINIMUM LOT FRONTAGE:<br>LOT DEPTH: | (15,000 sq.m.)<br>130 m<br>n/a  | 7 m MINIMUM SET BACK FROM PIPELIN                                | IE EASEME |
|                                     |                                 | MINIMUM NUMBER PARKING SPACES:                                   | n/a       |
| MAXIMUM LOT COVERAGE:               | 30%                             |                                                                  |           |
|                                     |                                 | 1 SPACE PER 100 m <sup>2</sup>                                   |           |
| MINIMUM YARD REQUIREMENTS           |                                 | 55 PARKING SPACES ON EXISTING<br>73 PARKING SPACES ON PROPOSED P | LUS 3 BAR |
| FRONT YARD:                         | 6.0 m SETBACK                   | PARKING SPACES                                                   |           |
| INTERIOR SIDE YARD:                 | 3.0 m SETBACK                   |                                                                  |           |
| EXTERIOR SIDE YARD:<br>REAR YARD:   | 6.0 m SETBACK<br>18.0 m SETBACK |                                                                  |           |
|                                     |                                 |                                                                  |           |
|                                     |                                 |                                                                  |           |