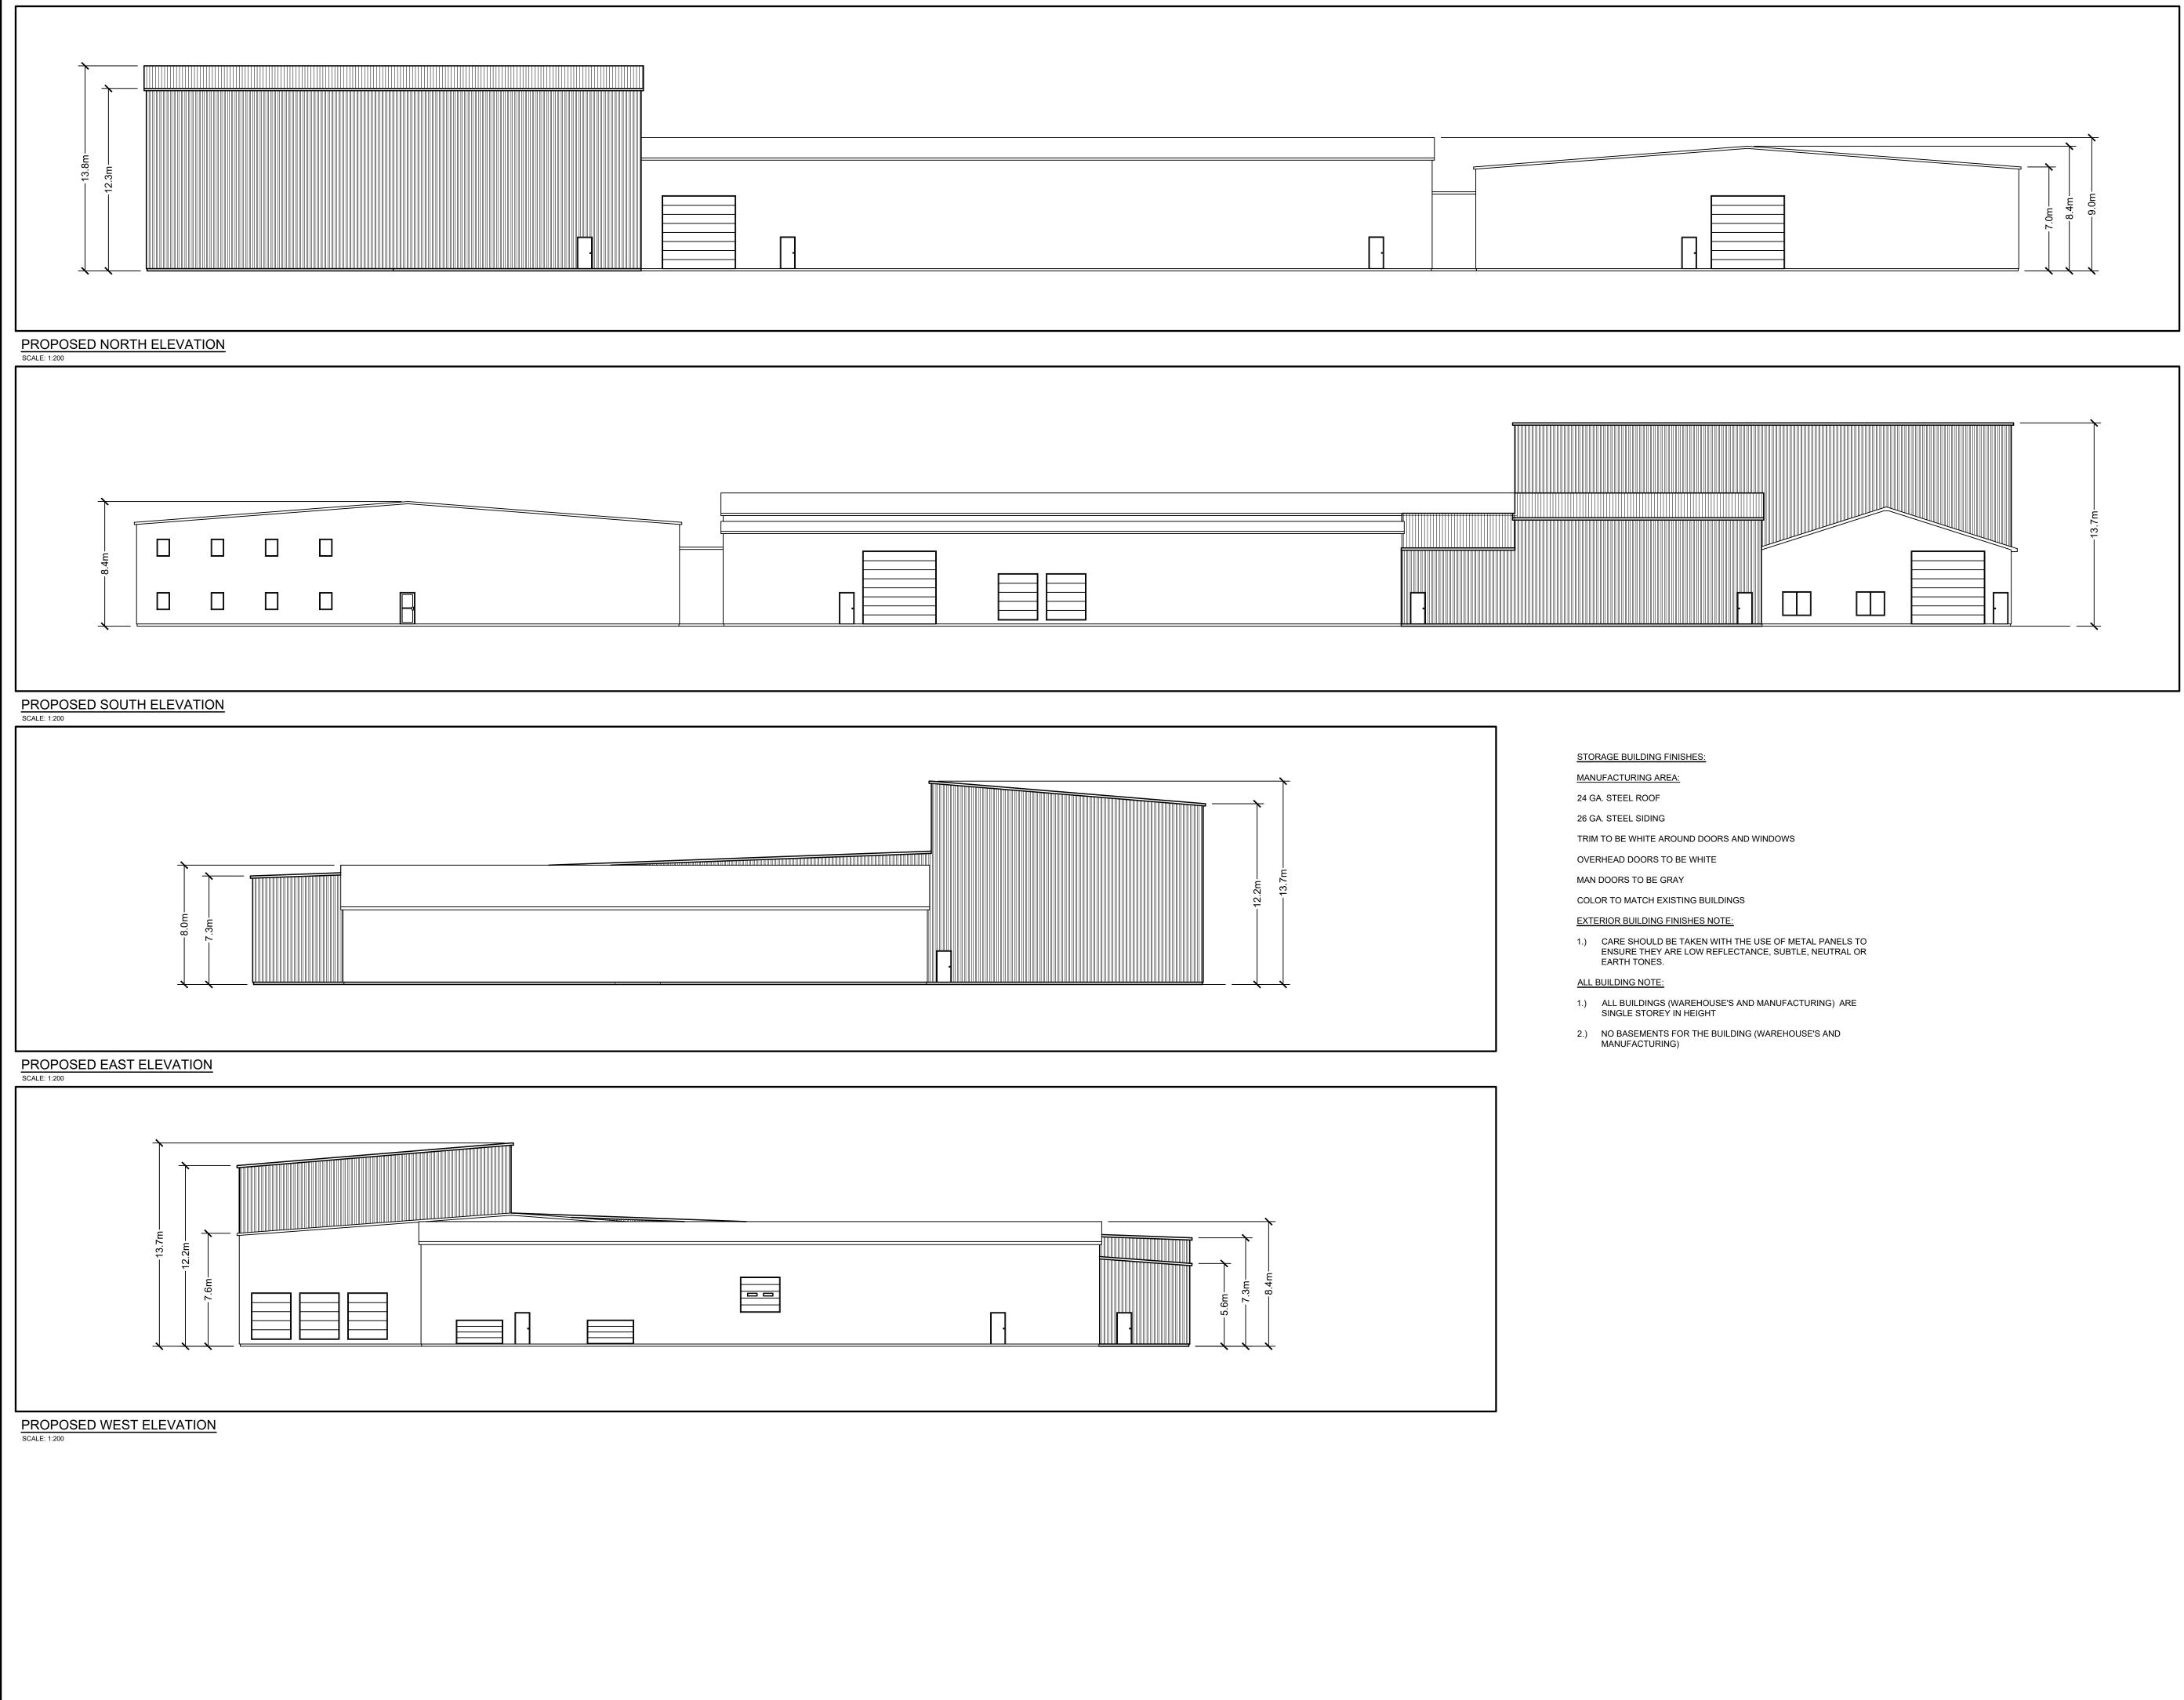

## 7793 YOUNG STREET

GRASSIE, ONTARIO

OWNER/COMPANY INFORMATION: DRAWING INDEX: AGRI-PLASTICS MANUFACTURING. HEAD OFFICE EXISTING SITE PLAN SP-1 EXISTING SERVICE PLAN EXISTING GRADING AND DRAINAGE PLAN EXISTING LANDSCAPING PLAN DARREN VANBUUREN, PRESIDENT & CEO 7793 YOUNG STREET. GRASSIE, ONTARIO, LOR 1M0 PROPOSED EROSION AND SEDIMENT CONTROL PLAN SP-2 905-945-3116 PROPOSED SITE PLAN SP-3 DARREN@AGRI-PLASTICS.NET PROPOSED SERVICE PLAN PROPOSED GRADING AND DRAINAGE ENGINEER INFORMATION: SP-4 PROPOSED SITE PLAN DAVID SEBERRAS P.ENG. PROPOSED LANDSCAPING PLAN SEBERRAS ENGINEERING GROUP DETAILS SP-5 A DIVISION OF SEBERRAS PROFESSIONAL SERVICES SP-6 PROPOSED FLOOR PLAN SP-7 PROPOSED STORAGE BUILDING ELEVATIONS P.O. BOX 673 ST. GEORGE, ONTARIO N0E 1N0