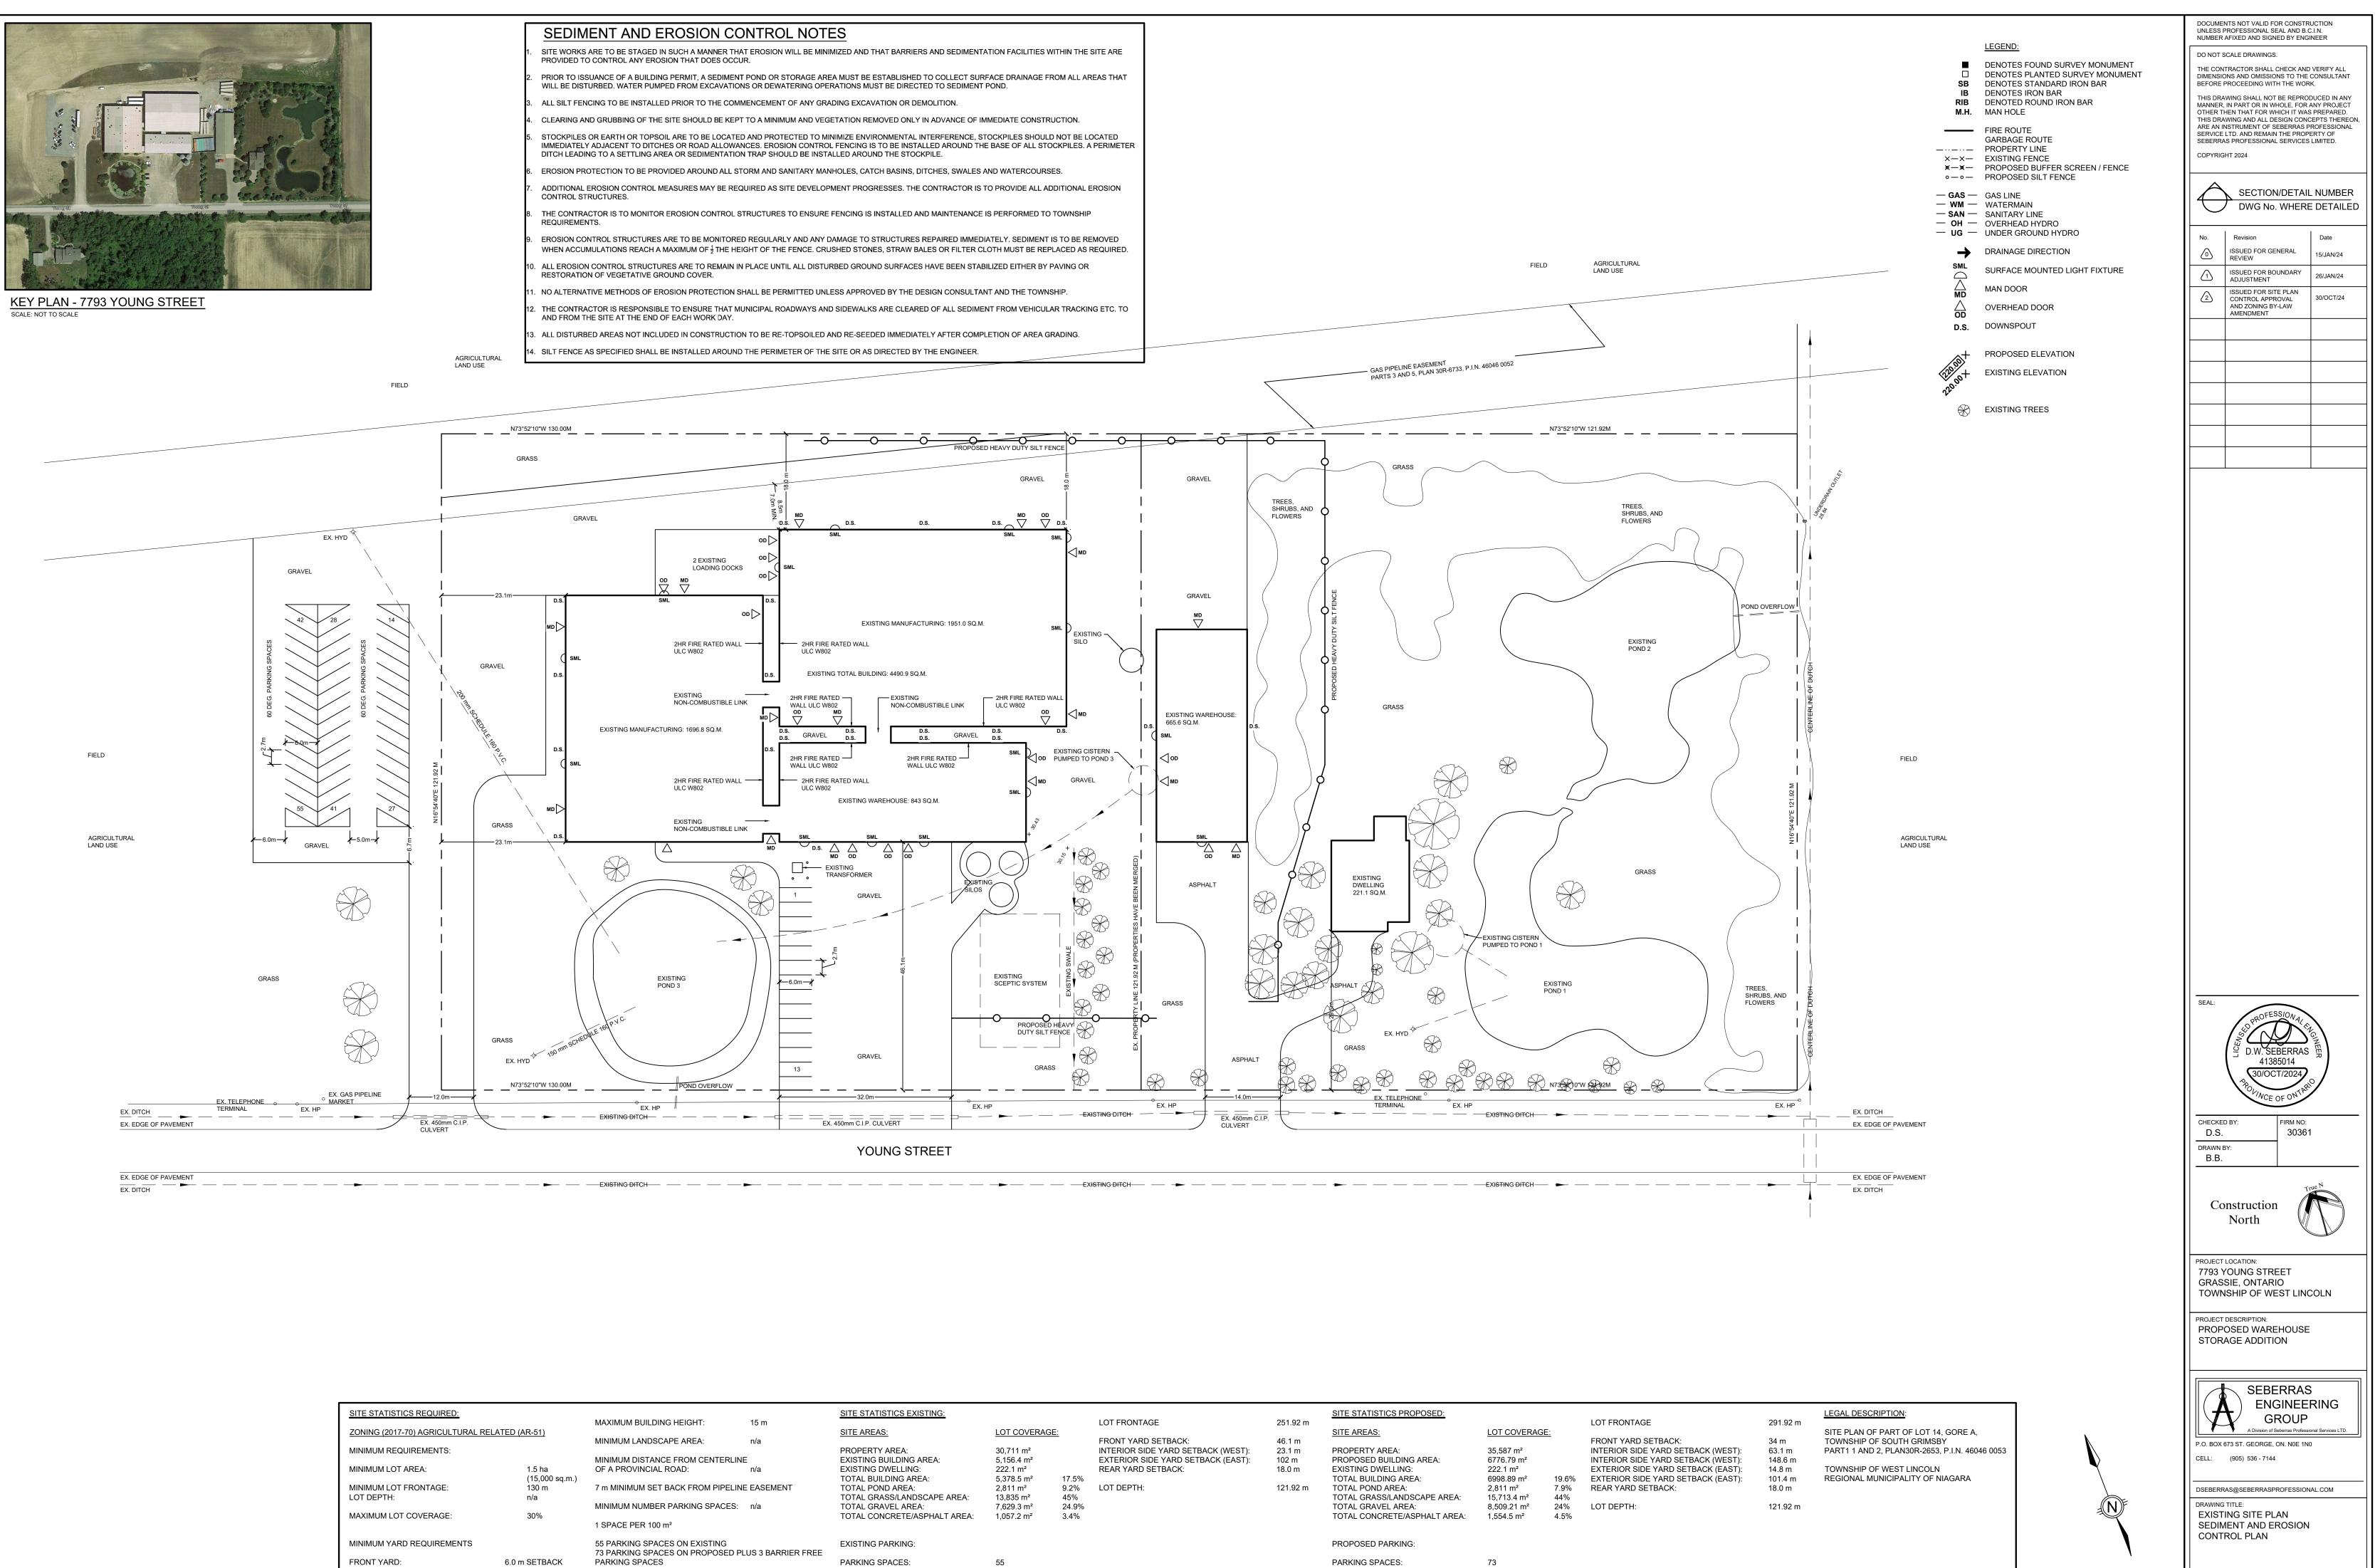

KEY PLAN - 7793 YOUNG STREET SCALE: NOT TO SCALE

KEY PLAN - 7793 YOUNG STREET

| SITE STATISTICS REQUIRED:           |                                |                                                   |           |
|-------------------------------------|--------------------------------|---------------------------------------------------|-----------|
|                                     |                                | MAXIMUM BUILDING HEIGHT:                          | 15 m      |
| ZONING (2017-70) AGRICULTURAL REL   | <u>_ATED (AR-51)</u>           | MINIMUM LANDSCAPE AREA:                           | n/a       |
| MINIMUM REQUIREMENTS:               |                                |                                                   | Π/a       |
|                                     |                                | MINIMUM DISTANCE FROM CENTERLIN                   | IE        |
| MINIMUM LOT AREA:                   | 1.5 ha                         | OF A PROVINCIAL ROAD:                             | n/a       |
| MINIMUM LOT FRONTAGE:<br>LOT DEPTH: | (15,000 sq.m.)<br>130 m<br>n/a | 7 m MINIMUM SET BACK FROM PIPELIN                 | IE EASEME |
|                                     |                                | MINIMUM NUMBER PARKING SPACES:                    | n/a       |
| MAXIMUM LOT COVERAGE:               | 30%                            | 1 SPACE PER 100 m <sup>2</sup>                    |           |
|                                     |                                |                                                   |           |
| MINIMUM YARD REQUIREMENTS           |                                | 55 PARKING SPACES ON EXISTING                     |           |
| FRONT YARD:                         | 6.0 m SETBACK                  | 73 PARKING SPACES ON PROPOSED P<br>PARKING SPACES | LUS 3 BAR |
| INTERIOR SIDE YARD:                 | 3.0 m SETBACK                  |                                                   |           |
| EXTERIOR SIDE YARD:                 | 6.0 m SETBACK                  |                                                   |           |
| REAR YARD:                          | 18.0 m SETBACK                 |                                                   |           |
|                                     |                                |                                                   |           |

DOCUMENTS NOT VALID FOR CONSTRUCTION

| SITE STATISTICS REQUIRED:                                                                           |                                                                   |                                                                                     |          |
|-----------------------------------------------------------------------------------------------------|-------------------------------------------------------------------|-------------------------------------------------------------------------------------|----------|
|                                                                                                     |                                                                   | MAXIMUM BUILDING HEIGHT:                                                            | 15 m     |
| ZONING (2017-70) AGRICULTURAL RELA                                                                  | ATED (AR-31)                                                      | MINIMUM LANDSCAPE AREA:                                                             | n/a      |
| MINIMUM REQUIREMENTS:                                                                               |                                                                   |                                                                                     | -        |
| MINIMUM LOT AREA:                                                                                   | 1.5 ha<br>(15,000 sq.m.)                                          | MINIMUM DISTANCE FROM CENTERLIN<br>OF A PROVINCIAL ROAD:                            | ⊏<br>n/a |
| MINIMUM LOT FRONTAGE:<br>_OT DEPTH:                                                                 | 130 m<br>n/a                                                      | 7 m MINIMUM SET BACK FROM PIPELIN                                                   | E EASEM  |
| MAXIMUM LOT COVERAGE:                                                                               | 30%                                                               | MINIMUM NUMBER PARKING SPACES:<br>1 SPACE PER 100 m <sup>2</sup>                    | n/a      |
| MINIMUM YARD REQUIREMENTS<br>FRONT YARD:<br>NTERIOR SIDE YARD:<br>EXTERIOR SIDE YARD:<br>REAR YARD: | 6.0 m SETBACK<br>3.0 m SETBACK<br>6.0 m SETBACK<br>18.0 m SETBACK | 55 PARKING SPACES ON EXISTING<br>73 PARKING SPACES ON PROPOSED PI<br>PARKING SPACES | LUS 3 BA |
|                                                                                                     |                                                                   |                                                                                     |          |