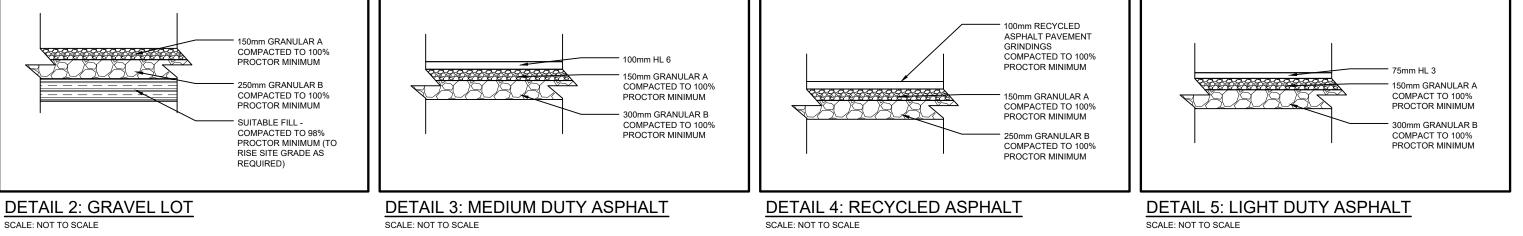

DOCUMENTS NOT VALID FOR CONSTRUCTION

| SITE STATISTICS REQUIRED:                                                                           |                                                                   |                                                                                     |          |
|-----------------------------------------------------------------------------------------------------|-------------------------------------------------------------------|-------------------------------------------------------------------------------------|----------|
|                                                                                                     |                                                                   | MAXIMUM BUILDING HEIGHT:                                                            | 15 m     |
| ZONING (2017-70) AGRICULTURAL RELA                                                                  | ATED (AR-31)                                                      | MINIMUM LANDSCAPE AREA:                                                             | n/a      |
| MINIMUM REQUIREMENTS:                                                                               |                                                                   |                                                                                     | -        |
| MINIMUM LOT AREA:                                                                                   | 1.5 ha<br>(15,000 sq.m.)                                          | MINIMUM DISTANCE FROM CENTERLIN<br>OF A PROVINCIAL ROAD:                            | ⊏<br>n/a |
| MINIMUM LOT FRONTAGE:<br>_OT DEPTH:                                                                 | 130 m<br>n/a                                                      | 7 m MINIMUM SET BACK FROM PIPELIN                                                   | E EASEM  |
| MAXIMUM LOT COVERAGE:                                                                               | 30%                                                               | MINIMUM NUMBER PARKING SPACES:<br>1 SPACE PER 100 m <sup>2</sup>                    | n/a      |
| MINIMUM YARD REQUIREMENTS<br>FRONT YARD:<br>NTERIOR SIDE YARD:<br>EXTERIOR SIDE YARD:<br>REAR YARD: | 6.0 m SETBACK<br>3.0 m SETBACK<br>6.0 m SETBACK<br>18.0 m SETBACK | 55 PARKING SPACES ON EXISTING<br>73 PARKING SPACES ON PROPOSED PI<br>PARKING SPACES | LUS 3 BA |
|                                                                                                     |                                                                   |                                                                                     |          |