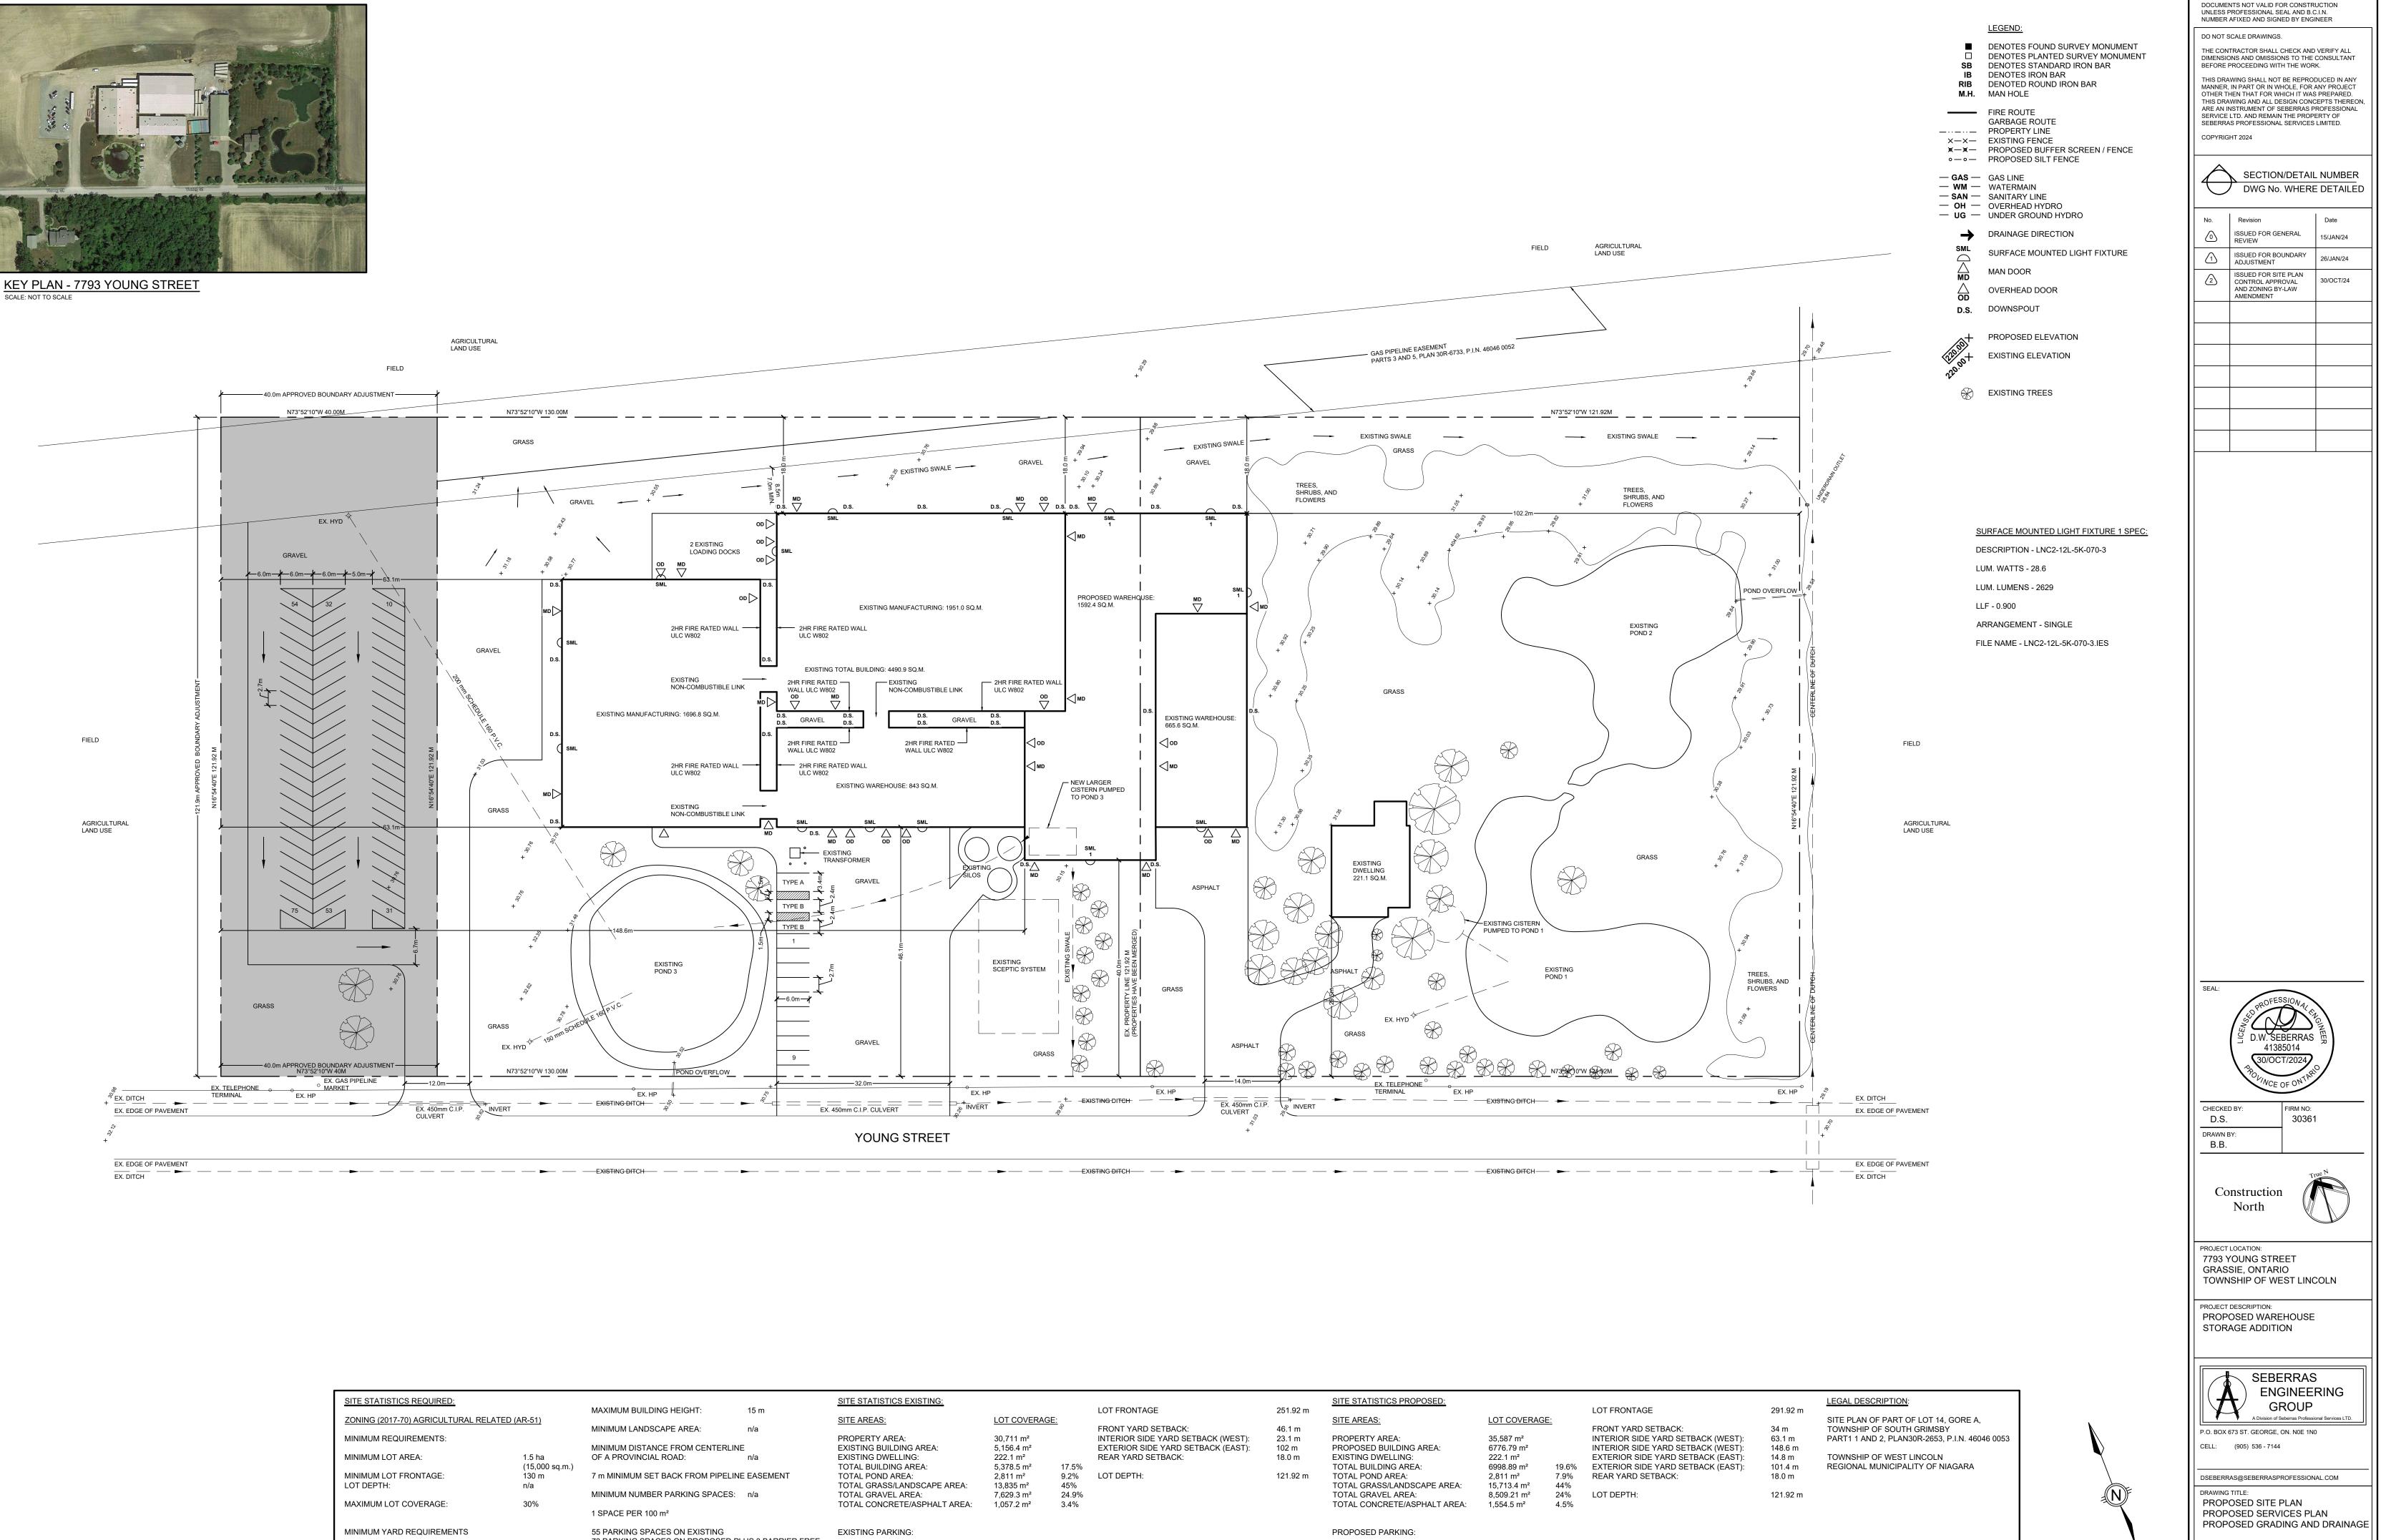

KEY PLAN - 7793 YOUNG STREET SCALE: NOT TO SCALE

KEY PLAN - 7793 YOUNG STREET

| SITE STATISTICS REQUIRED:           |                                 |                                                                  |           |
|-------------------------------------|---------------------------------|------------------------------------------------------------------|-----------|
|                                     |                                 | MAXIMUM BUILDING HEIGHT:                                         | 15 m      |
| ZONING (2017-70) AGRICULTURAL R     | <u>ELATED (AR-51)</u>           | MINIMUM LANDSCAPE AREA:                                          | n/a       |
| MINIMUM REQUIREMENTS:               |                                 | MINIMUM LANDSCAFE AREA.                                          | II/a      |
|                                     |                                 | MINIMUM DISTANCE FROM CENTERLIN                                  | IE        |
| MINIMUM LOT AREA:                   | 1.5 ha                          | OF A PROVINCIAL ROAD:                                            | n/a       |
| MINIMUM LOT FRONTAGE:<br>LOT DEPTH: | (15,000 sq.m.)<br>130 m<br>n/a  | 7 m MINIMUM SET BACK FROM PIPELIN                                | IE EASEME |
|                                     |                                 | MINIMUM NUMBER PARKING SPACES:                                   | n/a       |
| MAXIMUM LOT COVERAGE:               | 30%                             |                                                                  |           |
|                                     |                                 | 1 SPACE PER 100 m <sup>2</sup>                                   |           |
| MINIMUM YARD REQUIREMENTS           |                                 | 55 PARKING SPACES ON EXISTING<br>73 PARKING SPACES ON PROPOSED P | LUS 3 BAR |
| FRONT YARD:                         | 6.0 m SETBACK                   | PARKING SPACES                                                   |           |
| INTERIOR SIDE YARD:                 | 3.0 m SETBACK                   |                                                                  |           |
| EXTERIOR SIDE YARD:<br>REAR YARD:   | 6.0 m SETBACK<br>18.0 m SETBACK |                                                                  |           |
|                                     |                                 |                                                                  |           |
|                                     |                                 |                                                                  |           |