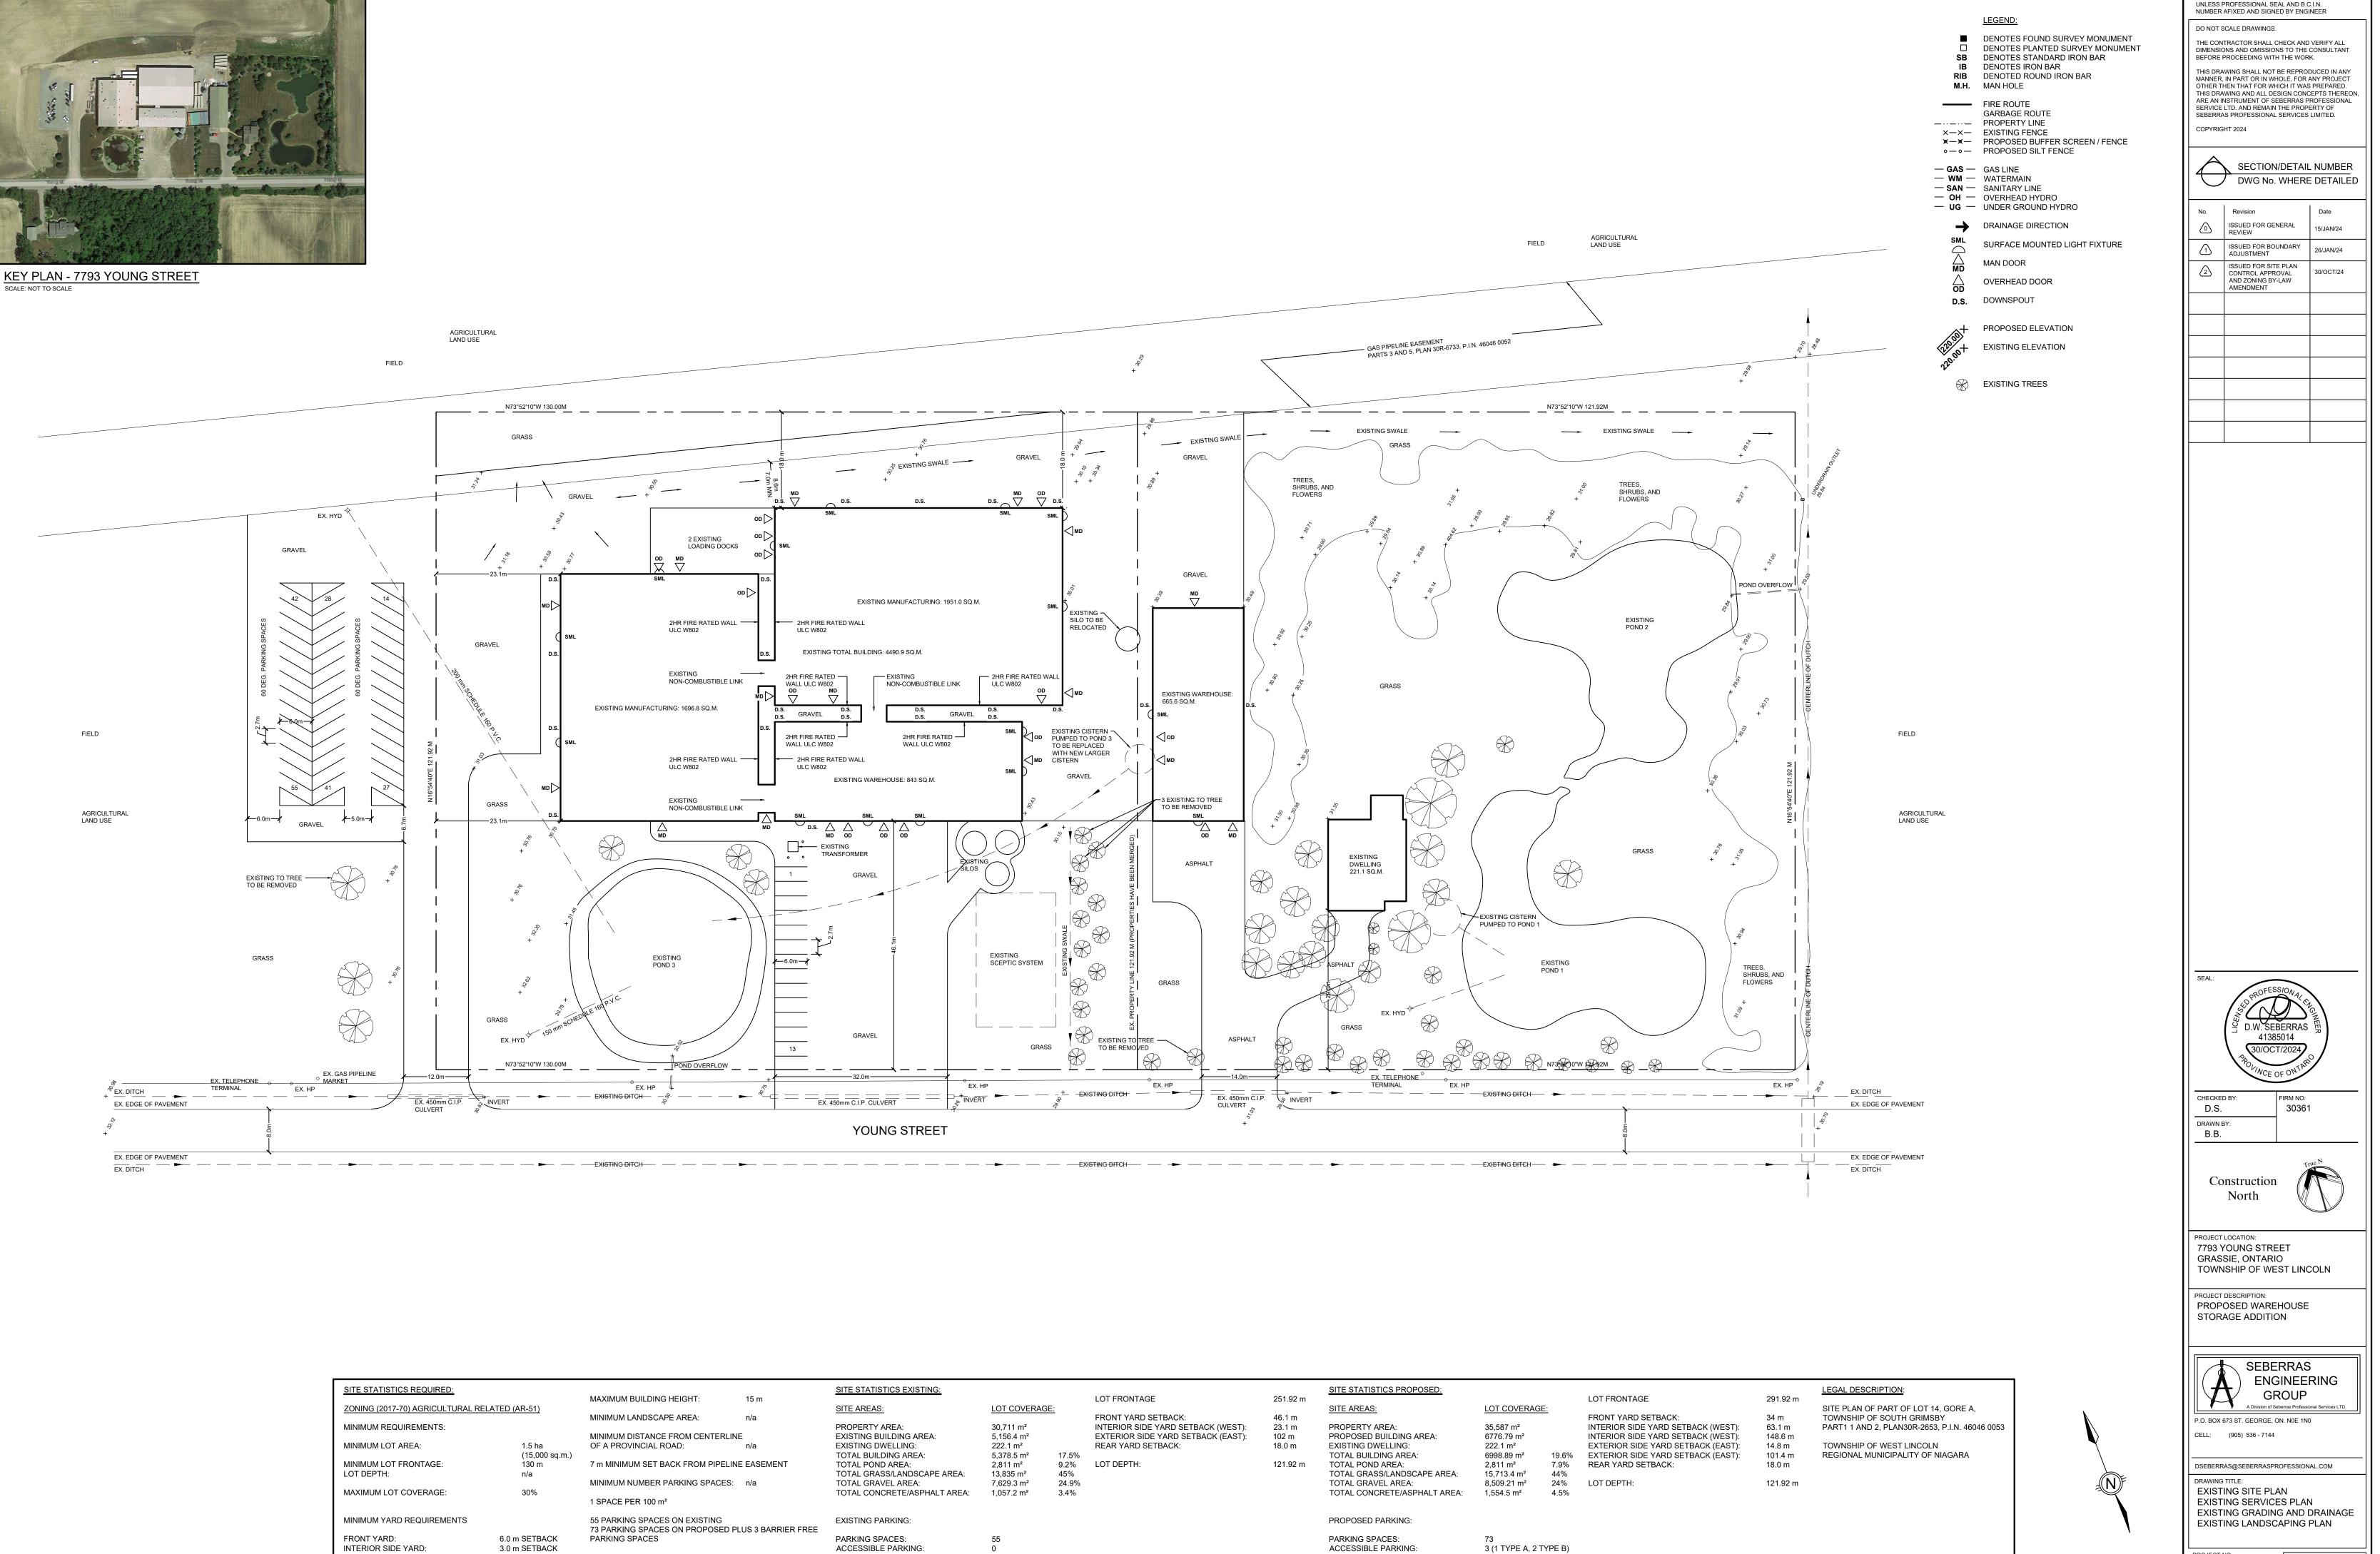

## Schedule B - Site Plan - PD-07-2025

## 7793 YOUNG STREET

GRASSIE, ONTARIO

OWNER/COMPANY INFORMATION: DRAWING INDEX: AGRI-PLASTICS MANUFACTURING. HEAD OFFICE EXISTING SITE PLAN SP-1 EXISTING SERVICE PLAN EXISTING GRADING AND DRAINAGE PLAN EXISTING LANDSCAPING PLAN DARREN VANBUUREN, PRESIDENT & CEO 7793 YOUNG STREET. GRASSIE, ONTARIO, LOR 1M0 PROPOSED EROSION AND SEDIMENT CONTROL PLAN SP-2 905-945-3116 PROPOSED SITE PLAN SP-3 DARREN@AGRI-PLASTICS.NET PROPOSED SERVICE PLAN PROPOSED GRADING AND DRAINAGE ENGINEER INFORMATION: SP-4 PROPOSED SITE PLAN DAVID SEBERRAS P.ENG. PROPOSED LANDSCAPING PLAN SEBERRAS ENGINEERING GROUP DETAILS SP-5 A DIVISION OF SEBERRAS PROFESSIONAL SERVICES SP-6 PROPOSED FLOOR PLAN SP-7 PROPOSED STORAGE BUILDING ELEVATIONS P.O. BOX 673 ST. GEORGE, ONTARIO N0E 1N0

KEY PLAN - 7793 YOUNG STREET

| SITE STATISTICS REQUIRED:           |                                |                                                   |           |
|-------------------------------------|--------------------------------|---------------------------------------------------|-----------|
|                                     |                                | MAXIMUM BUILDING HEIGHT:                          | 15 m      |
| ZONING (2017-70) AGRICULTURAL REL   | <u>_ATED (AR-51)</u>           | MINIMUM LANDSCAPE AREA:                           | n/a       |
| MINIMUM REQUIREMENTS:               |                                |                                                   | Π/a       |
|                                     |                                | MINIMUM DISTANCE FROM CENTERLIN                   | IE        |
| MINIMUM LOT AREA:                   | 1.5 ha                         | OF A PROVINCIAL ROAD:                             | n/a       |
| MINIMUM LOT FRONTAGE:<br>LOT DEPTH: | (15,000 sq.m.)<br>130 m<br>n/a | 7 m MINIMUM SET BACK FROM PIPELIN                 | IE EASEME |
|                                     |                                | MINIMUM NUMBER PARKING SPACES:                    | n/a       |
| MAXIMUM LOT COVERAGE:               | 30%                            | 1 SPACE PER 100 m <sup>2</sup>                    |           |
|                                     |                                |                                                   |           |
| MINIMUM YARD REQUIREMENTS           |                                | 55 PARKING SPACES ON EXISTING                     |           |
| FRONT YARD:                         | 6.0 m SETBACK                  | 73 PARKING SPACES ON PROPOSED P<br>PARKING SPACES | LUS 3 BAR |
| INTERIOR SIDE YARD:                 | 3.0 m SETBACK                  |                                                   |           |
| EXTERIOR SIDE YARD:                 | 6.0 m SETBACK                  |                                                   |           |
| REAR YARD:                          | 18.0 m SETBACK                 |                                                   |           |
|                                     |                                |                                                   |           |

DOCUMENTS NOT VALID FOR CONSTRUCTION

| SITE STATISTICS REQUIRED:                                                                           |                                                                   |                                                                                     |          |
|-----------------------------------------------------------------------------------------------------|-------------------------------------------------------------------|-------------------------------------------------------------------------------------|----------|
|                                                                                                     |                                                                   | MAXIMUM BUILDING HEIGHT:                                                            | 15 m     |
| ZONING (2017-70) AGRICULTURAL RELA                                                                  | ATED (AR-31)                                                      | MINIMUM LANDSCAPE AREA:                                                             | n/a      |
| MINIMUM REQUIREMENTS:                                                                               |                                                                   |                                                                                     | -        |
| MINIMUM LOT AREA:                                                                                   | 1.5 ha<br>(15,000 sq.m.)                                          | MINIMUM DISTANCE FROM CENTERLIN<br>OF A PROVINCIAL ROAD:                            | ⊏<br>n/a |
| MINIMUM LOT FRONTAGE:<br>_OT DEPTH:                                                                 | 130 m<br>n/a                                                      | 7 m MINIMUM SET BACK FROM PIPELIN                                                   | E EASEM  |
| MAXIMUM LOT COVERAGE:                                                                               | 30%                                                               | MINIMUM NUMBER PARKING SPACES:<br>1 SPACE PER 100 m <sup>2</sup>                    | n/a      |
| MINIMUM YARD REQUIREMENTS<br>FRONT YARD:<br>NTERIOR SIDE YARD:<br>EXTERIOR SIDE YARD:<br>REAR YARD: | 6.0 m SETBACK<br>3.0 m SETBACK<br>6.0 m SETBACK<br>18.0 m SETBACK | 55 PARKING SPACES ON EXISTING<br>73 PARKING SPACES ON PROPOSED PI<br>PARKING SPACES | LUS 3 BA |
|                                                                                                     |                                                                   |                                                                                     |          |

KEY PLAN - 7793 YOUNG STREET

| SITE STATISTICS REQUIRED:           |                                 |                                                                  |           |
|-------------------------------------|---------------------------------|------------------------------------------------------------------|-----------|
|                                     |                                 | MAXIMUM BUILDING HEIGHT:                                         | 15 m      |
| ZONING (2017-70) AGRICULTURAL R     | <u>ELATED (AR-51)</u>           | MINIMUM LANDSCAPE AREA:                                          | n/a       |
| MINIMUM REQUIREMENTS:               |                                 | MINIMUM LANDSCAFE AREA.                                          | II/a      |
|                                     |                                 | MINIMUM DISTANCE FROM CENTERLIN                                  | IE        |
| MINIMUM LOT AREA:                   | 1.5 ha                          | OF A PROVINCIAL ROAD:                                            | n/a       |
| MINIMUM LOT FRONTAGE:<br>LOT DEPTH: | (15,000 sq.m.)<br>130 m<br>n/a  | 7 m MINIMUM SET BACK FROM PIPELIN                                | IE EASEME |
|                                     |                                 | MINIMUM NUMBER PARKING SPACES:                                   | n/a       |
| MAXIMUM LOT COVERAGE:               | 30%                             |                                                                  |           |
|                                     |                                 | 1 SPACE PER 100 m <sup>2</sup>                                   |           |
| MINIMUM YARD REQUIREMENTS           |                                 | 55 PARKING SPACES ON EXISTING<br>73 PARKING SPACES ON PROPOSED P | LUS 3 BAR |
| FRONT YARD:                         | 6.0 m SETBACK                   | PARKING SPACES                                                   |           |
| INTERIOR SIDE YARD:                 | 3.0 m SETBACK                   |                                                                  |           |
| EXTERIOR SIDE YARD:<br>REAR YARD:   | 6.0 m SETBACK<br>18.0 m SETBACK |                                                                  |           |
|                                     |                                 |                                                                  |           |
|                                     |                                 |                                                                  |           |