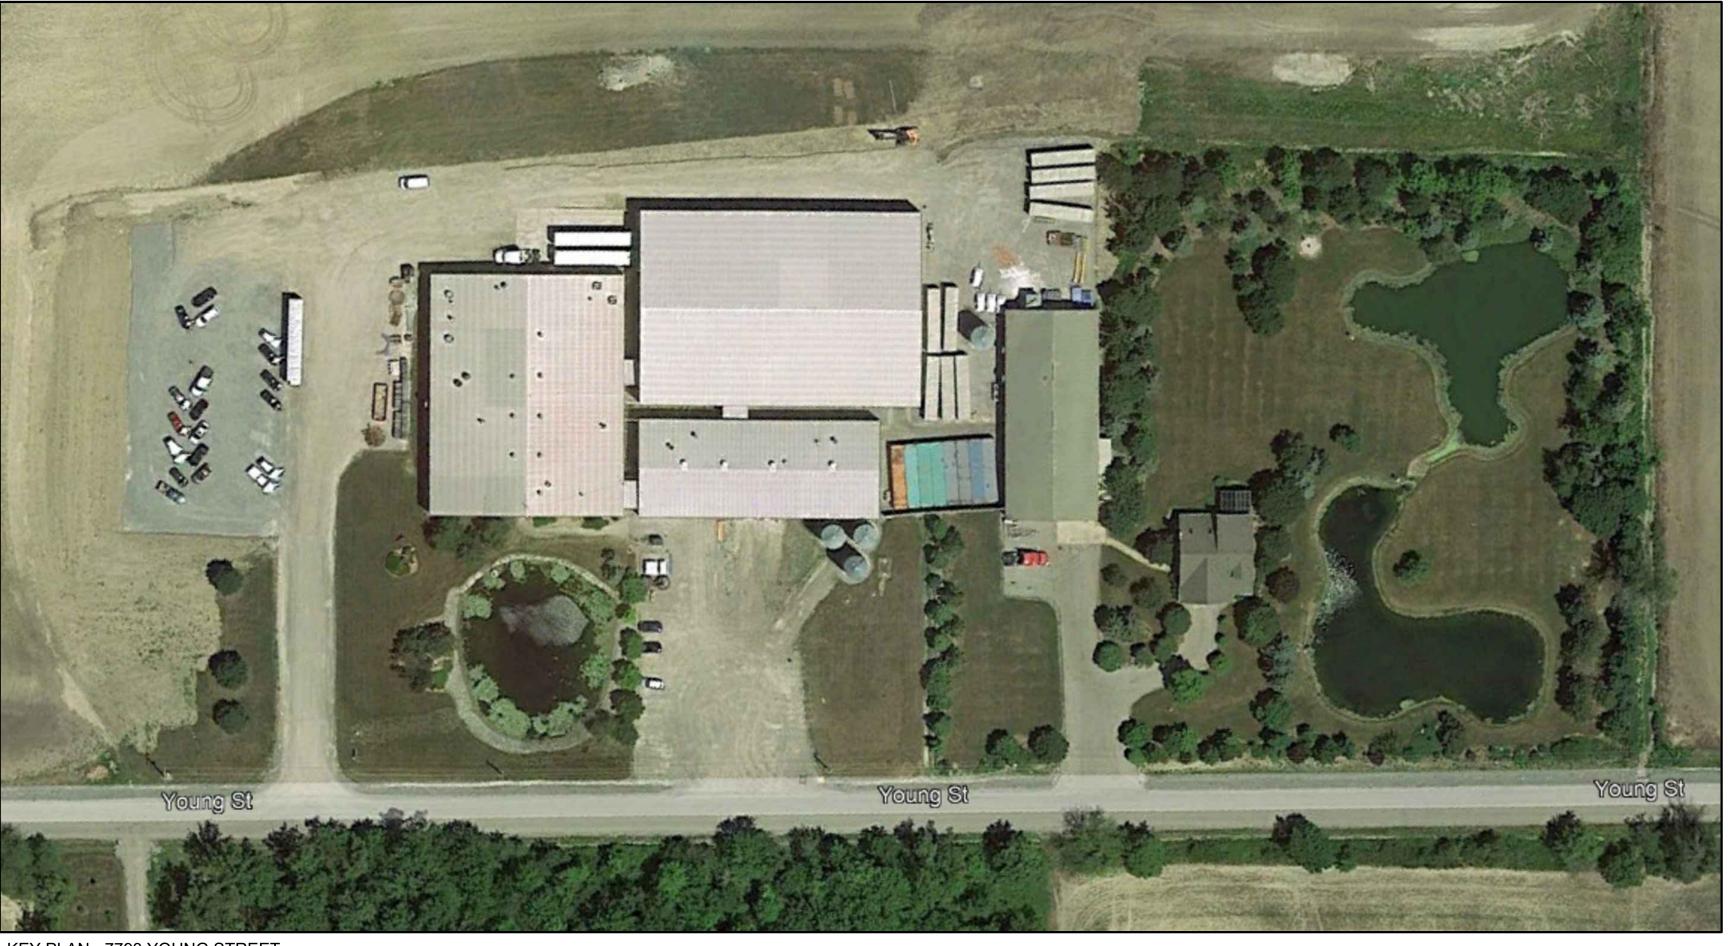

KEY PLAN - 7793 YOUNG STREET SCALE: NOT TO SCALE

KEY PLAN - 7793 YOUNG STREET

| SITE STATISTICS REQUIRED:           |                                |                                                   |           |
|-------------------------------------|--------------------------------|---------------------------------------------------|-----------|
|                                     |                                | MAXIMUM BUILDING HEIGHT:                          | 15 m      |
| ZONING (2017-70) AGRICULTURAL REL   | <u>_ATED (AR-51)</u>           | MINIMUM LANDSCAPE AREA:                           | n/a       |
| MINIMUM REQUIREMENTS:               |                                |                                                   | Π/a       |
|                                     |                                | MINIMUM DISTANCE FROM CENTERLIN                   | IE        |
| MINIMUM LOT AREA:                   | 1.5 ha                         | OF A PROVINCIAL ROAD:                             | n/a       |
| MINIMUM LOT FRONTAGE:<br>LOT DEPTH: | (15,000 sq.m.)<br>130 m<br>n/a | 7 m MINIMUM SET BACK FROM PIPELIN                 | IE EASEME |
|                                     |                                | MINIMUM NUMBER PARKING SPACES:                    | n/a       |
| MAXIMUM LOT COVERAGE:               | 30%                            | 1 SPACE PER 100 m <sup>2</sup>                    |           |
|                                     |                                |                                                   |           |
| MINIMUM YARD REQUIREMENTS           |                                | 55 PARKING SPACES ON EXISTING                     |           |
| FRONT YARD:                         | 6.0 m SETBACK                  | 73 PARKING SPACES ON PROPOSED P<br>PARKING SPACES | LUS 3 BAR |
| INTERIOR SIDE YARD:                 | 3.0 m SETBACK                  |                                                   |           |
| EXTERIOR SIDE YARD:                 | 6.0 m SETBACK                  |                                                   |           |
| REAR YARD:                          | 18.0 m SETBACK                 |                                                   |           |
|                                     |                                |                                                   |           |