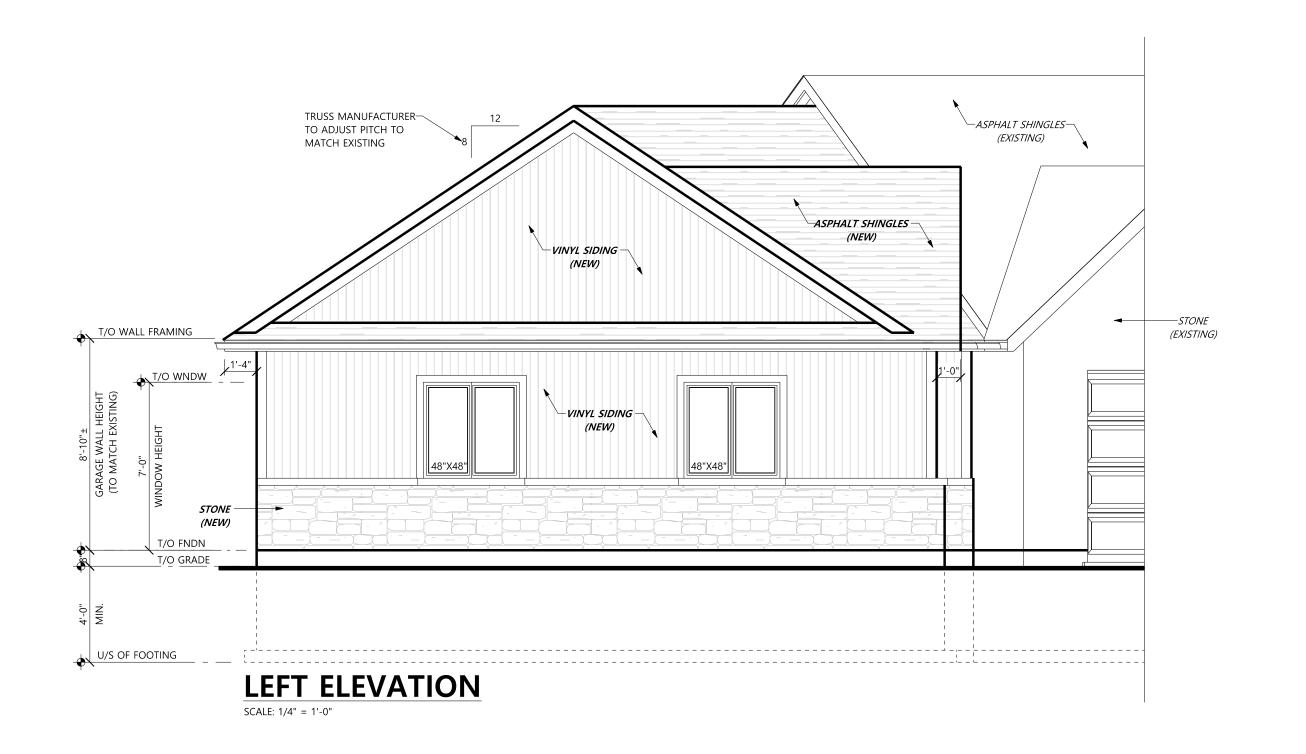

## FRONT & LEFT ELEVATION

| PLOT FORMAT SIZE: | DRAWN BY:      |
|-------------------|----------------|
| 18 X 24           | Brian Rintjema |
| DATE:             | SCALE:         |
| JUNE 14, 2024     | As Noted       |
| SHEET NO          |                |