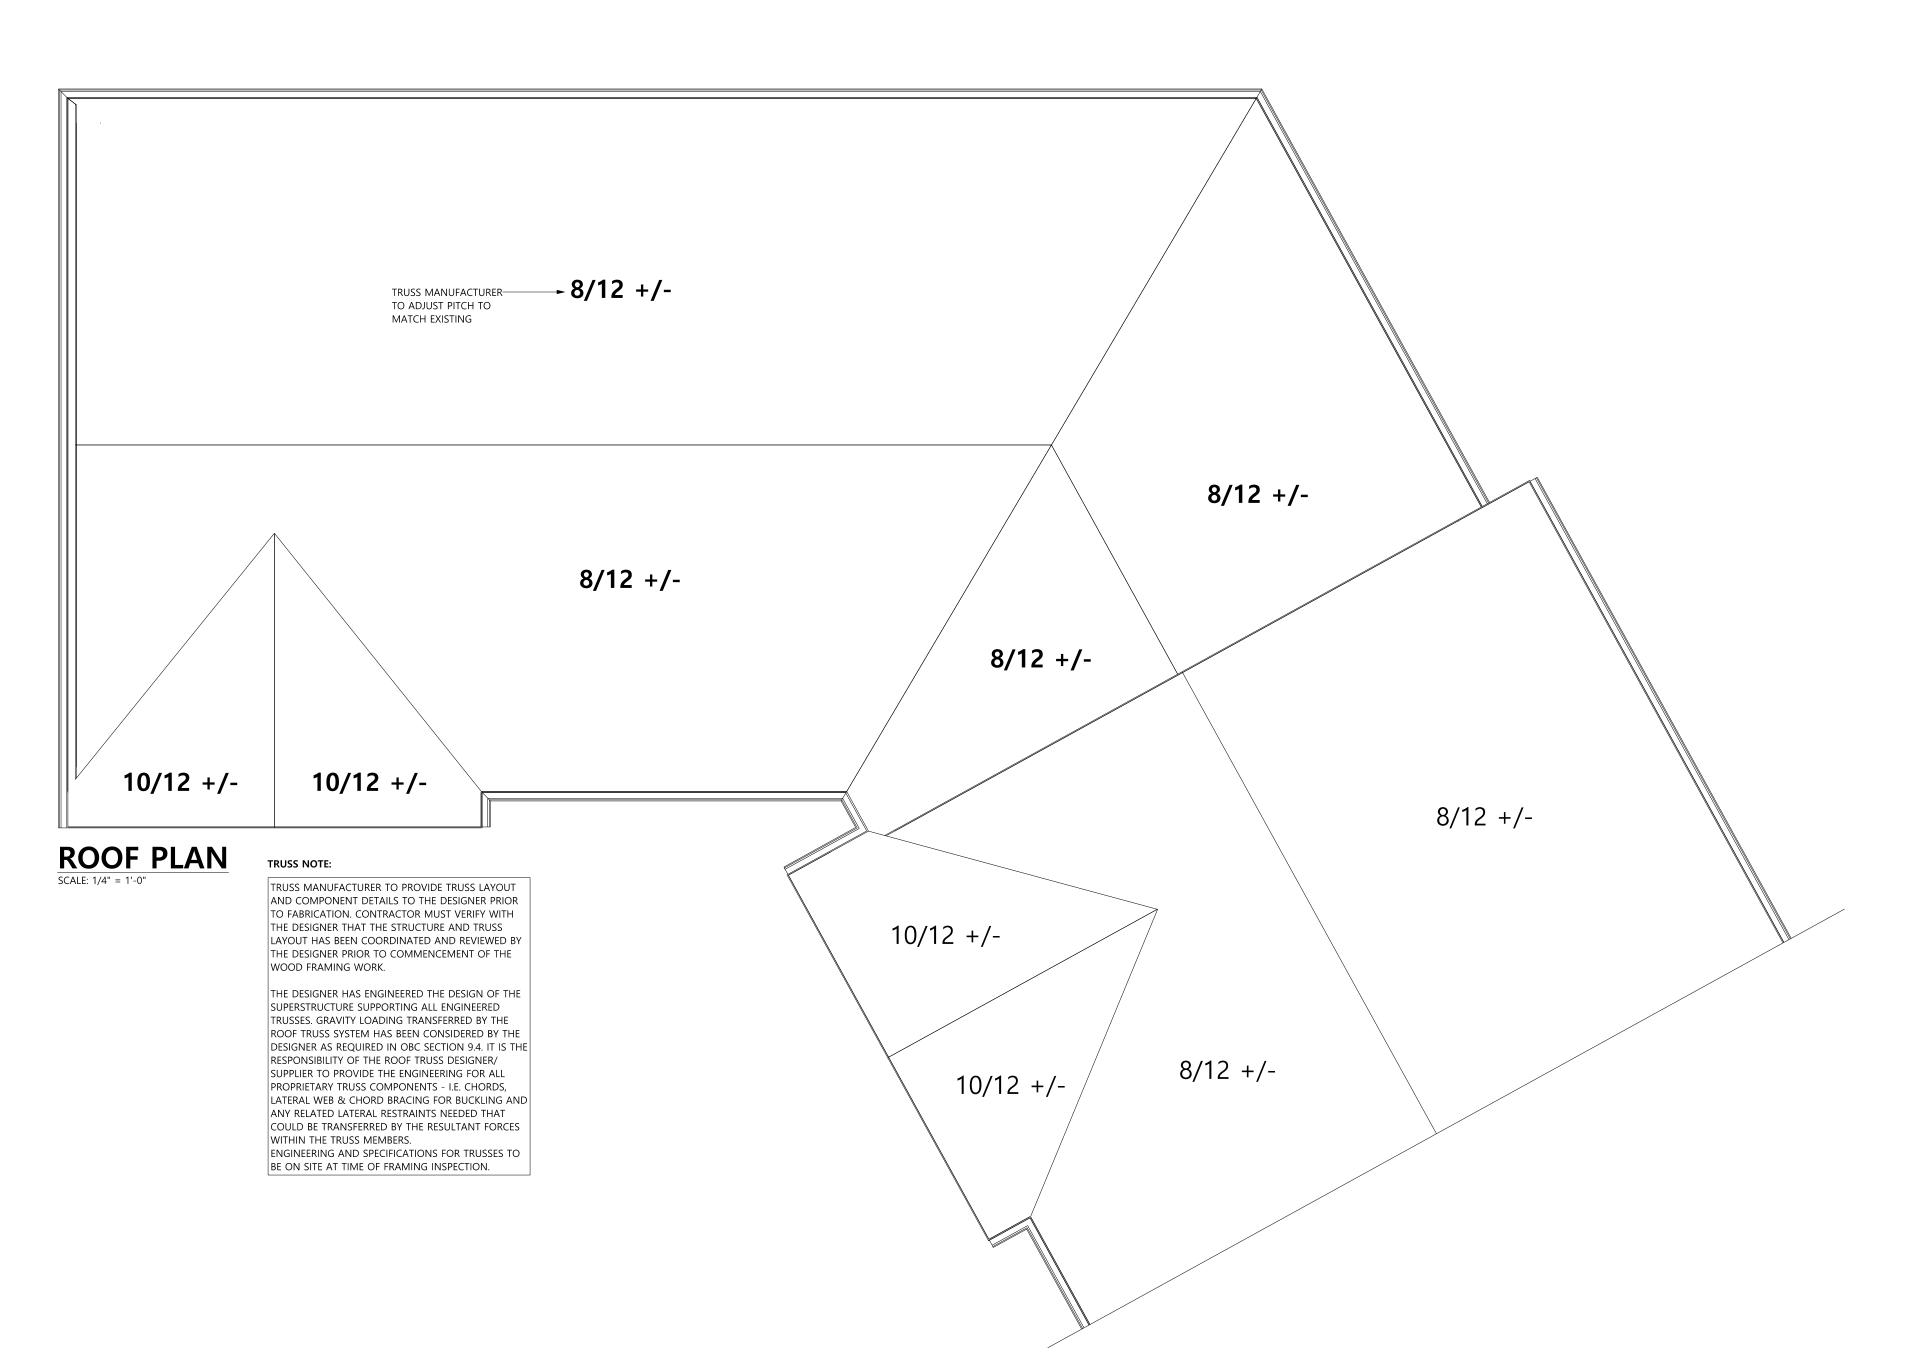

#### **ROOF PLAN**

| PLOT FORMAT SIZE: | DRAWN BY:      |
|-------------------|----------------|
| 18 X 24           | Brian Rintjema |
| DATE:             | SCALE:         |
| JUNE 14, 2024     | As Noted       |