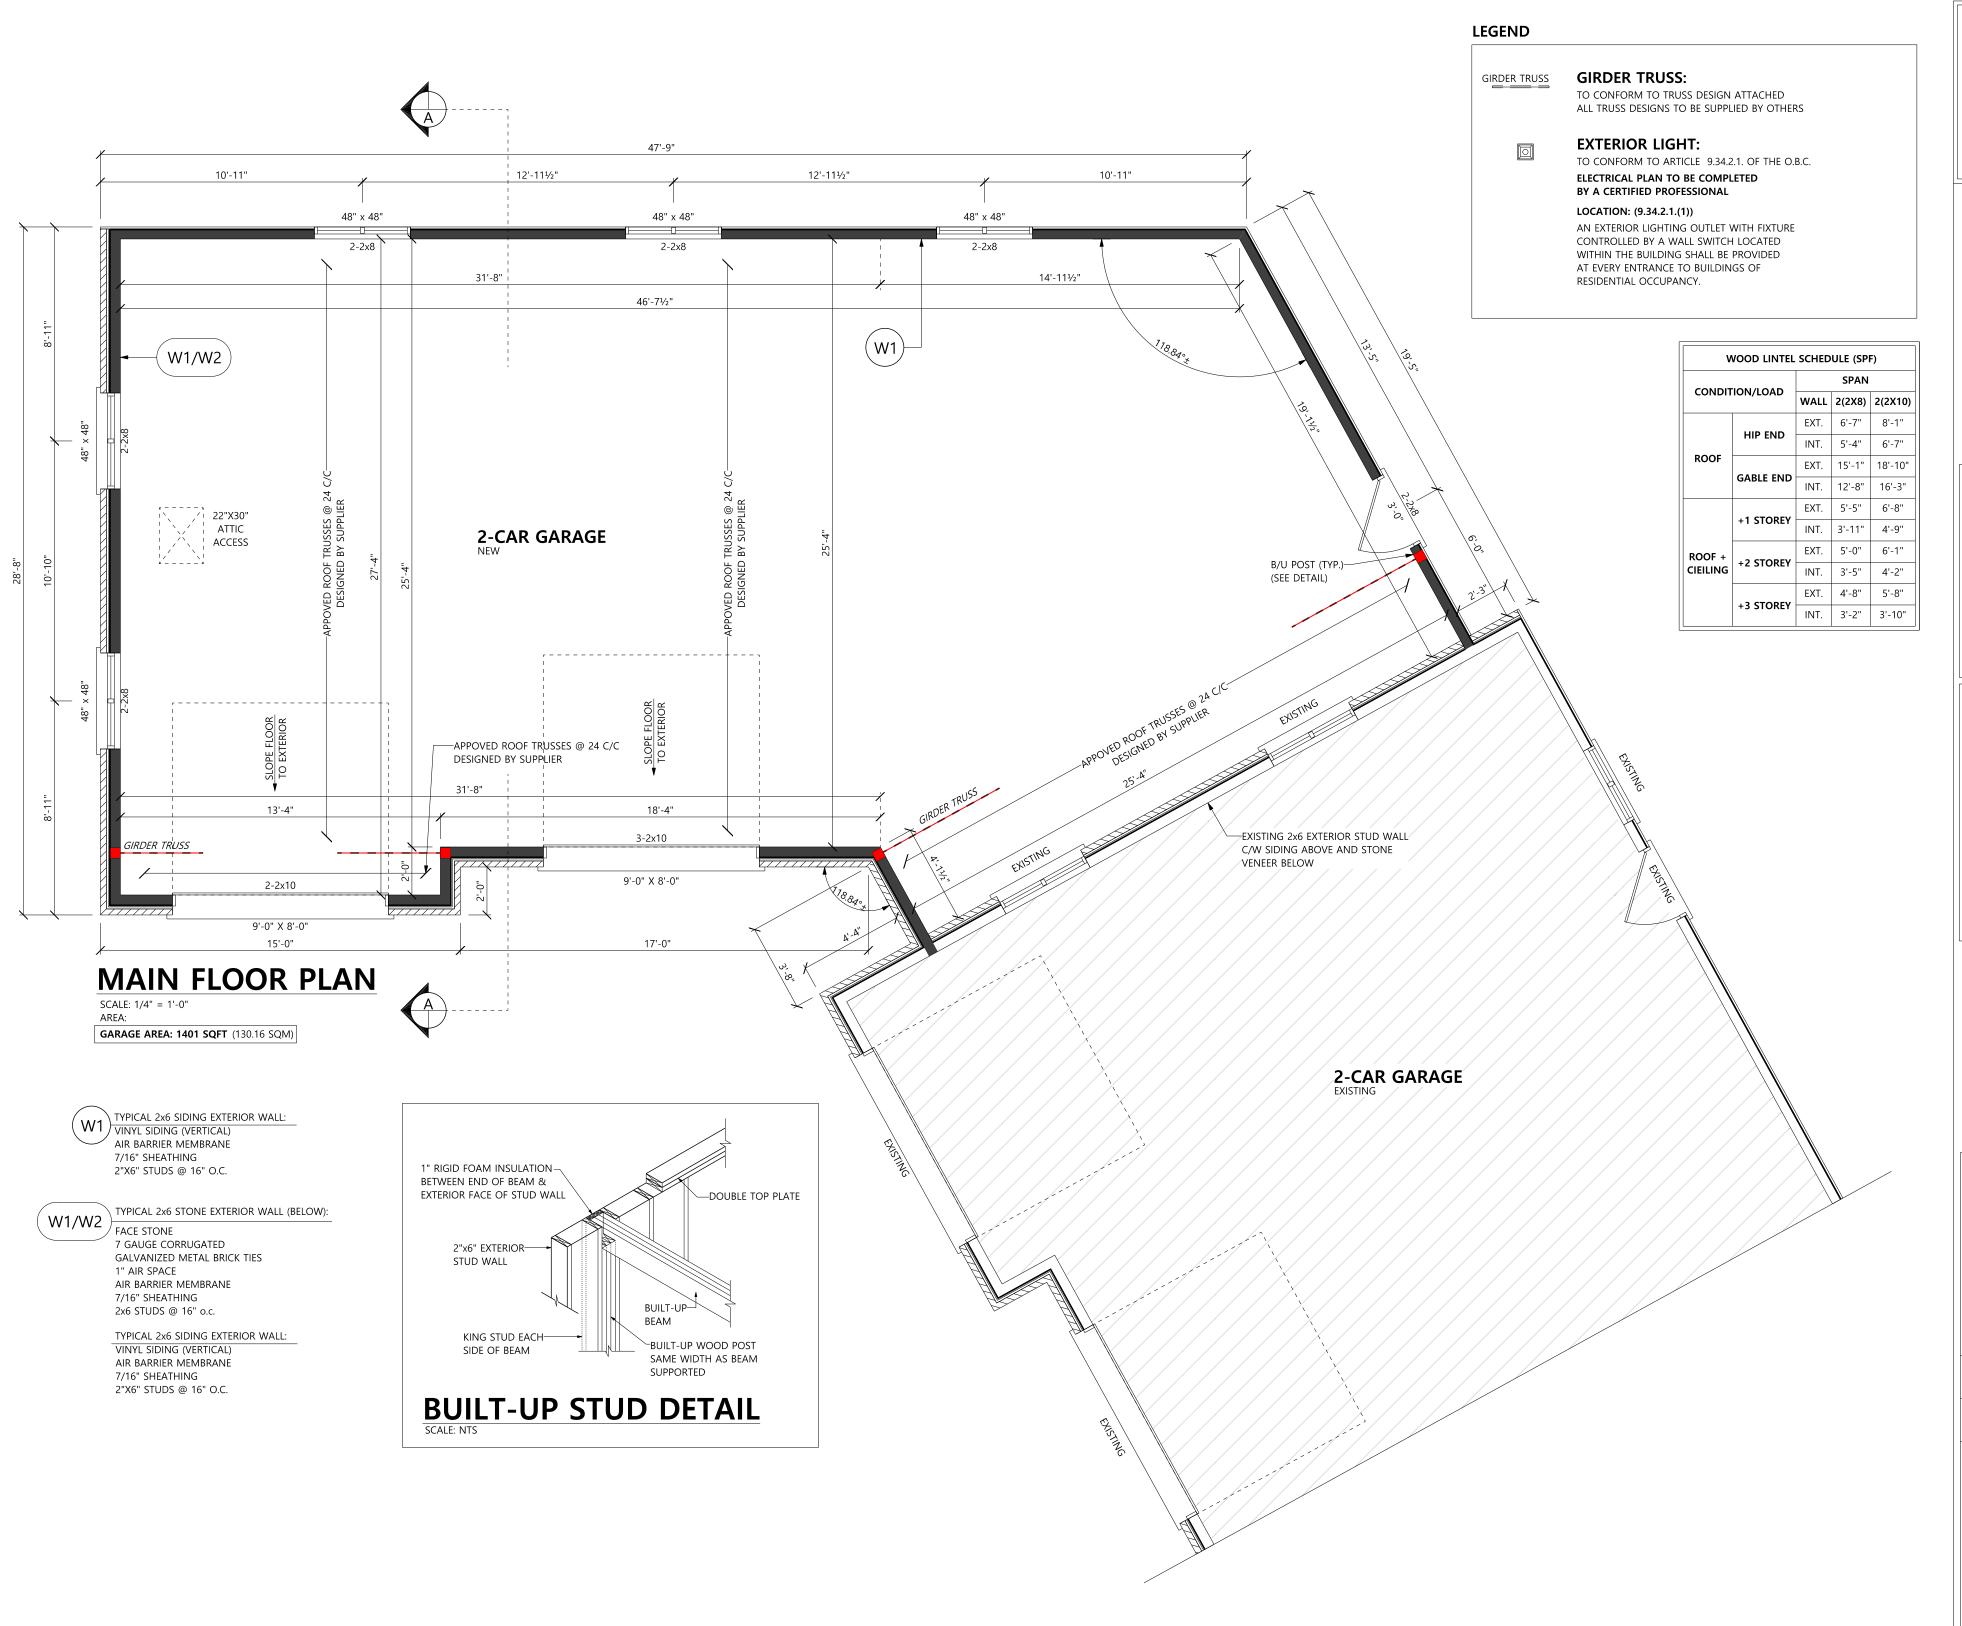

#### MAIN FLOOR PLAN

| ı   |                   |                |
|-----|-------------------|----------------|
|     | PLOT FORMAT SIZE: | DRAWN BY:      |
|     | 18 X 24           | Brian Rintjema |
| - 1 |                   |                |
| l   | DATE:             | SCALE:         |