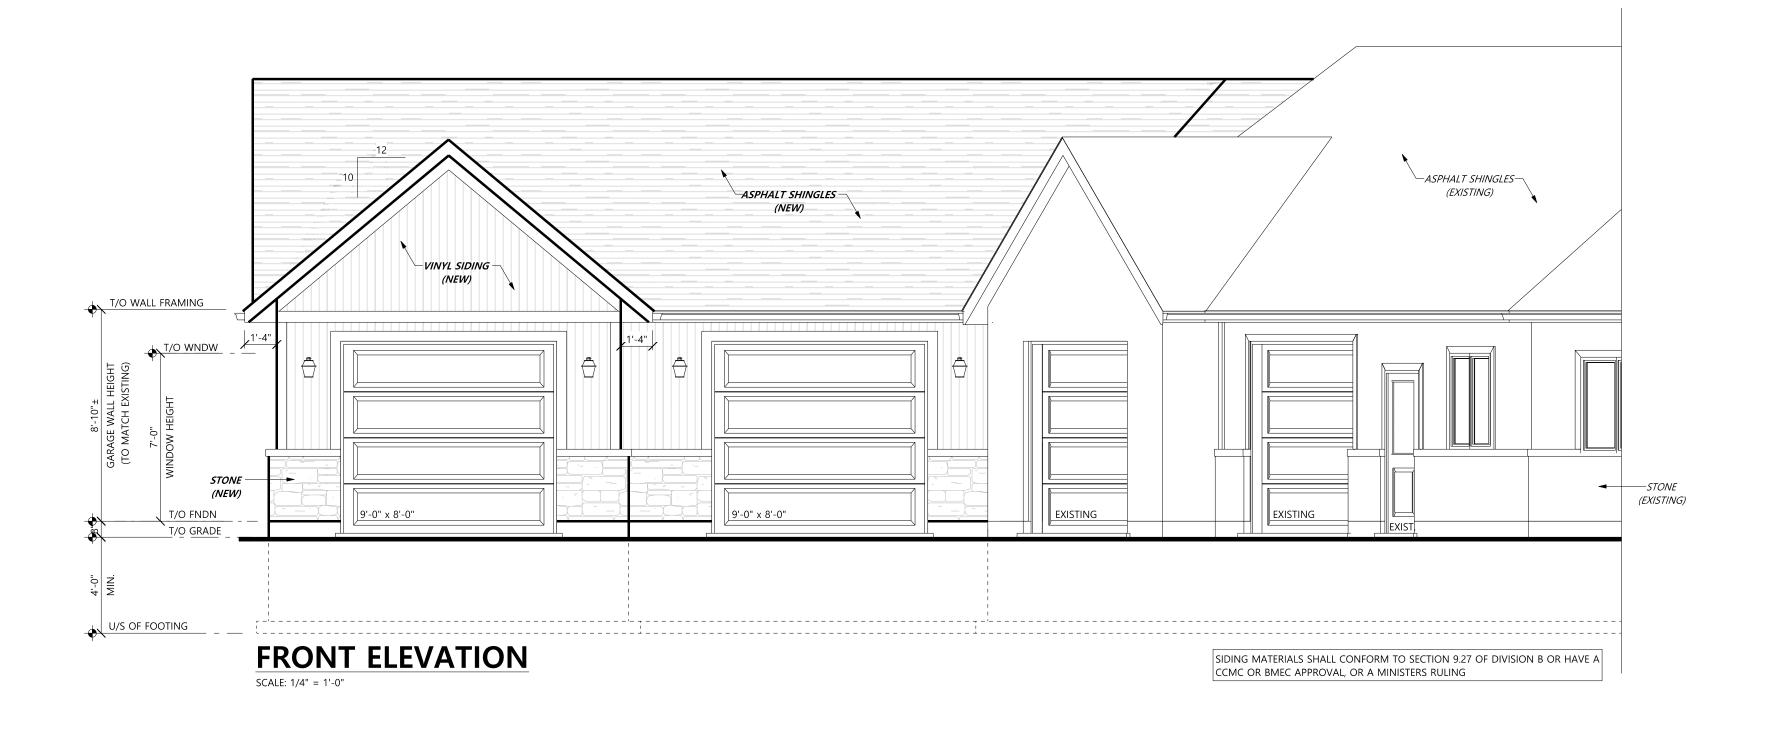

## FRONT & LEFT ELEVATION

| PLOT FORMAT SIZE: | DRAWN BY:      |
|-------------------|----------------|
| 18 X 24           | Brian Rintjema |
| DATE:             | SCALE:         |
| JUNE 14, 2024     | As Noted       |
| SHEET NO          |                |