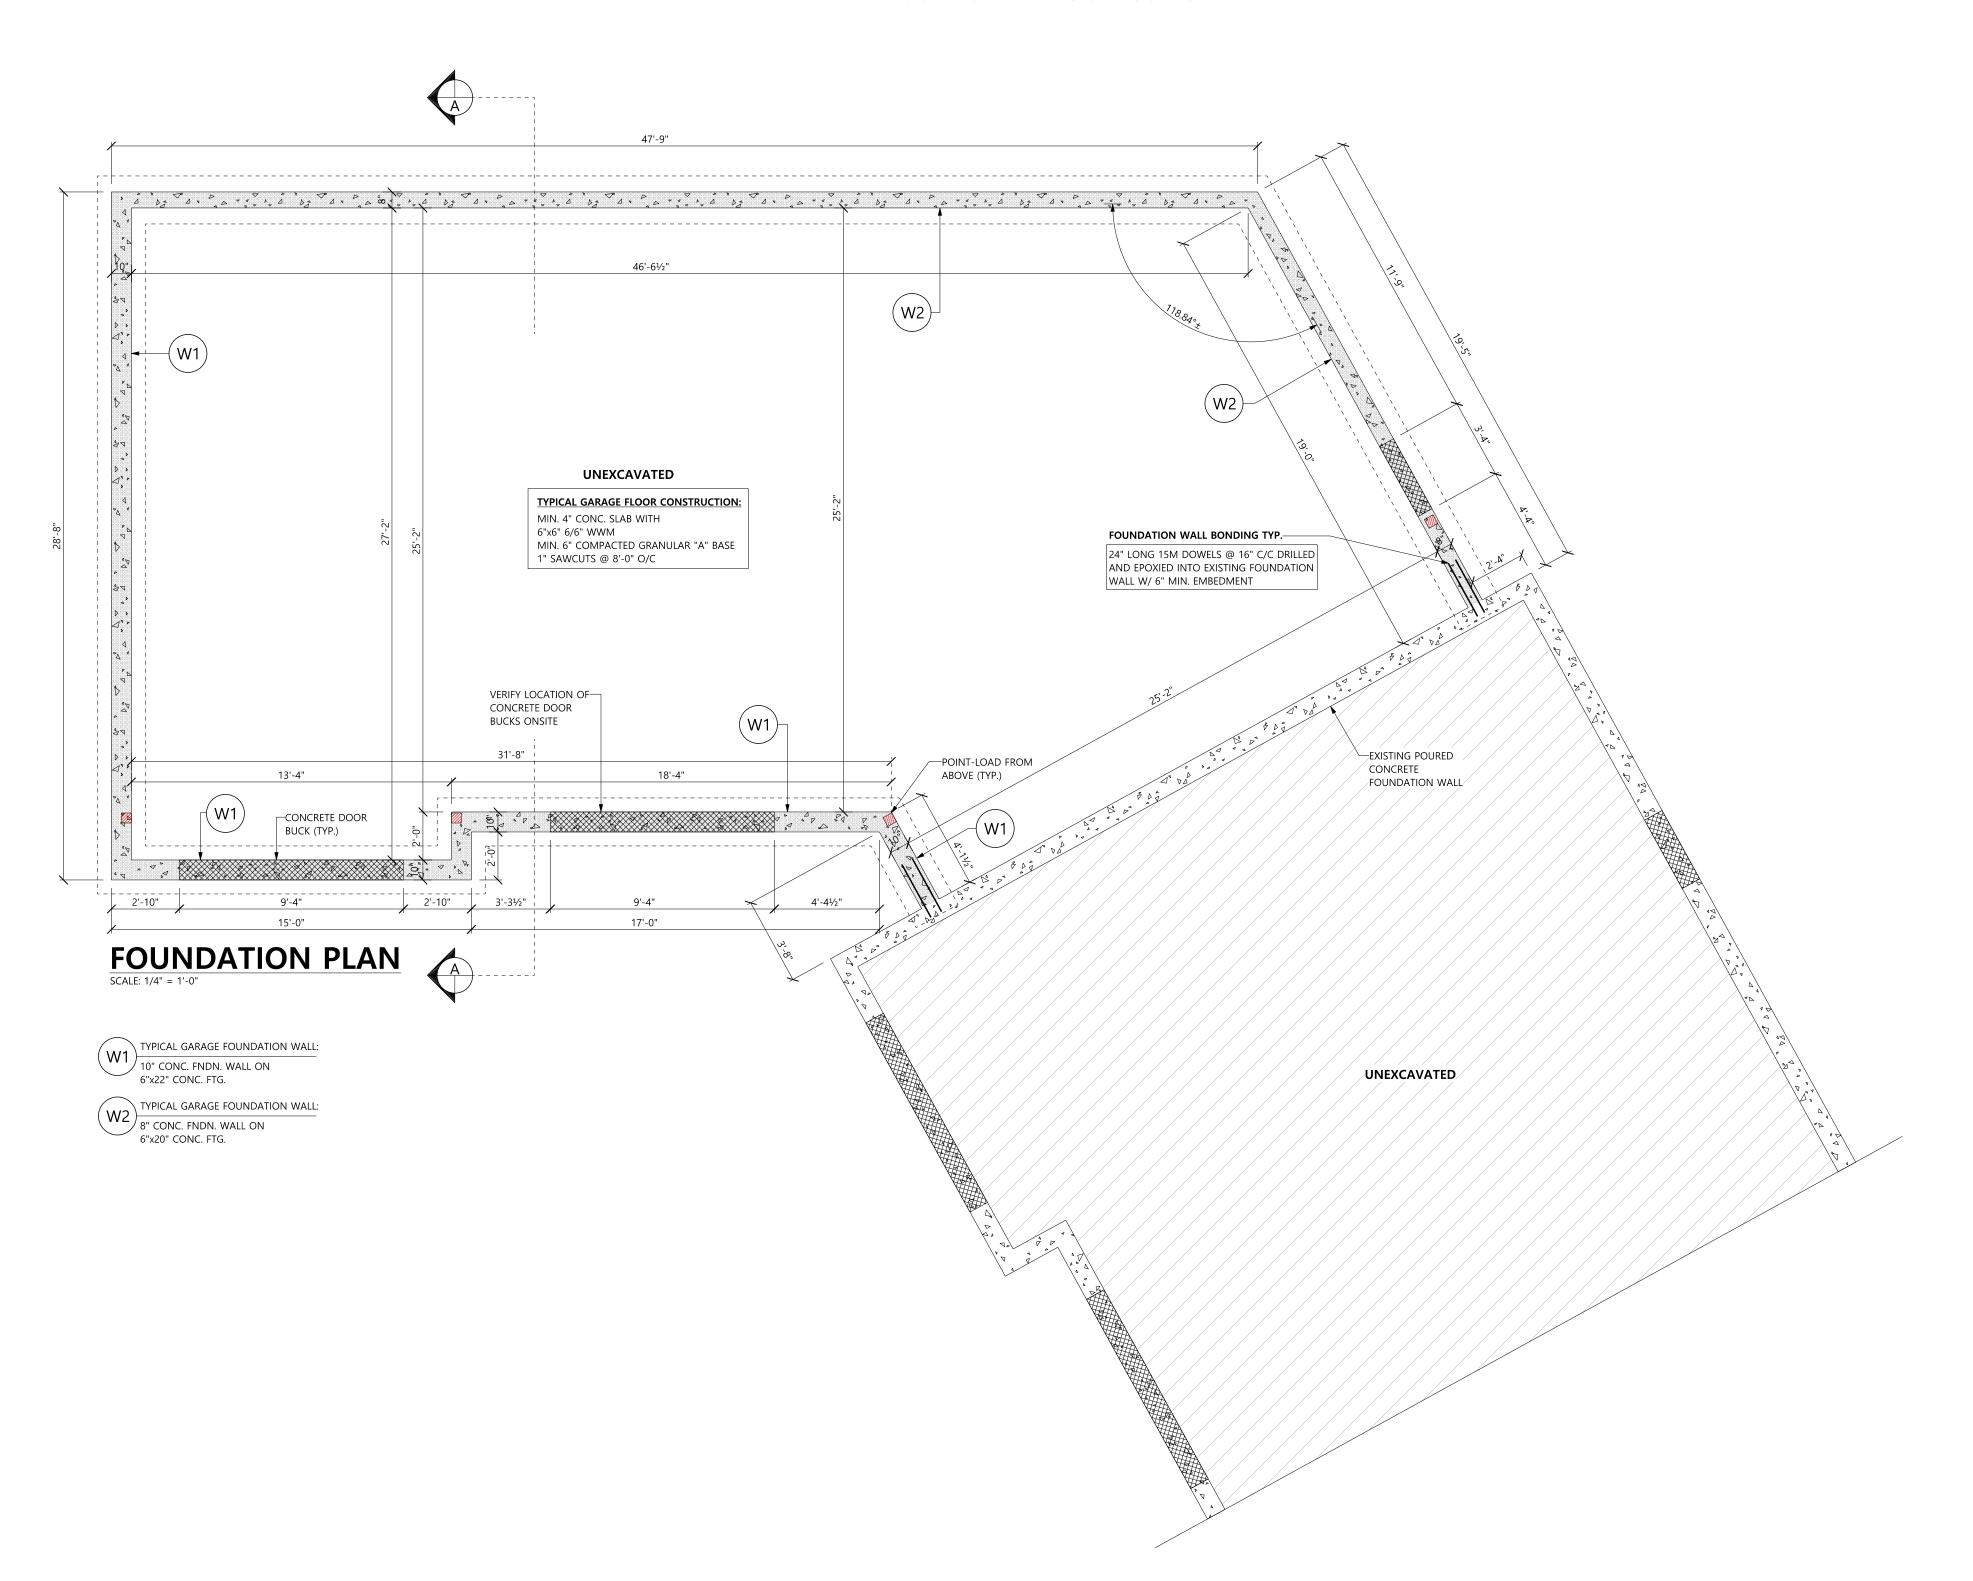

## FOUNDATION PLAN

| PLOT FORMAT SIZE: | DRAWN BY:      |
|-------------------|----------------|
| 18 X 24           | Brian Rintjema |
| DATE:             | SCALE:         |
| JUNE 14, 2024     | As Noted       |
| SHEET NO.         |                |
| STILLT INO.       |                |