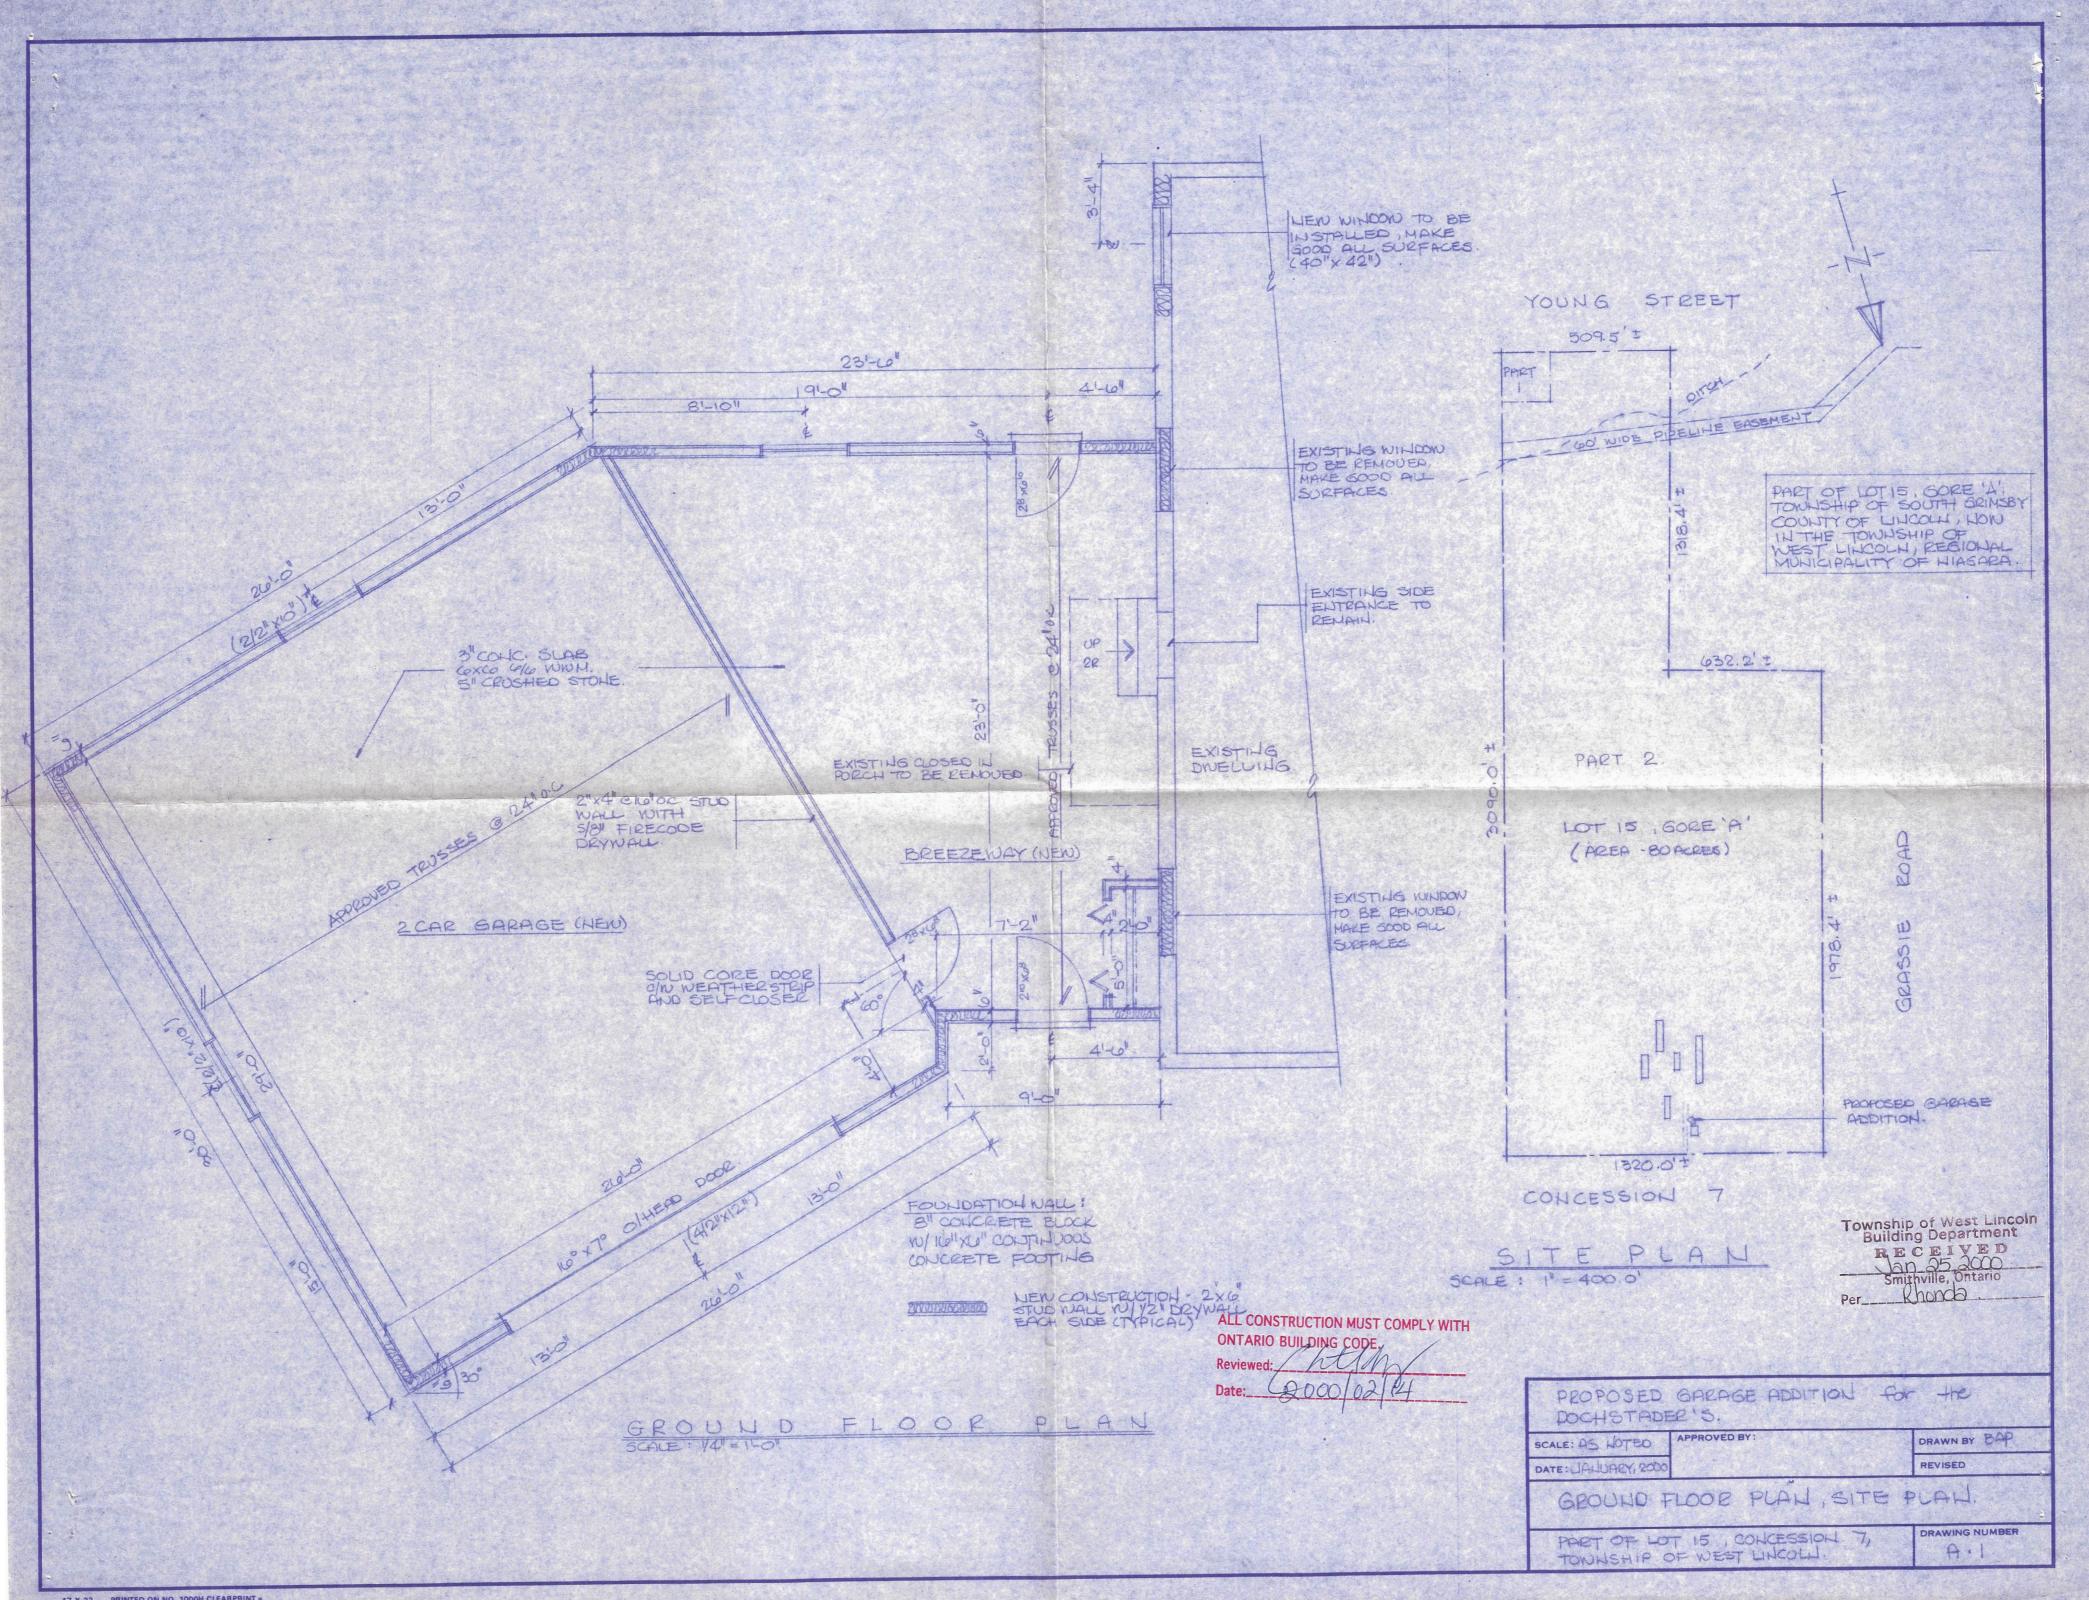

### DOCHSTADER RESIDENCE

7948 Concession Rd 7 Grassie, ON LOR 1M0

PAGE TIT

## FOUNDATION PLAN

| PLOT FORMAT SIZE: | DRAWN BY:      |
|-------------------|----------------|
| 18 X 24           | Brian Rintjema |
| DATE:             | SCALE:         |
| JUNE 14, 2024     | As Noted       |
| SHEET NO.         |                |
| STILLT INO.       |                |