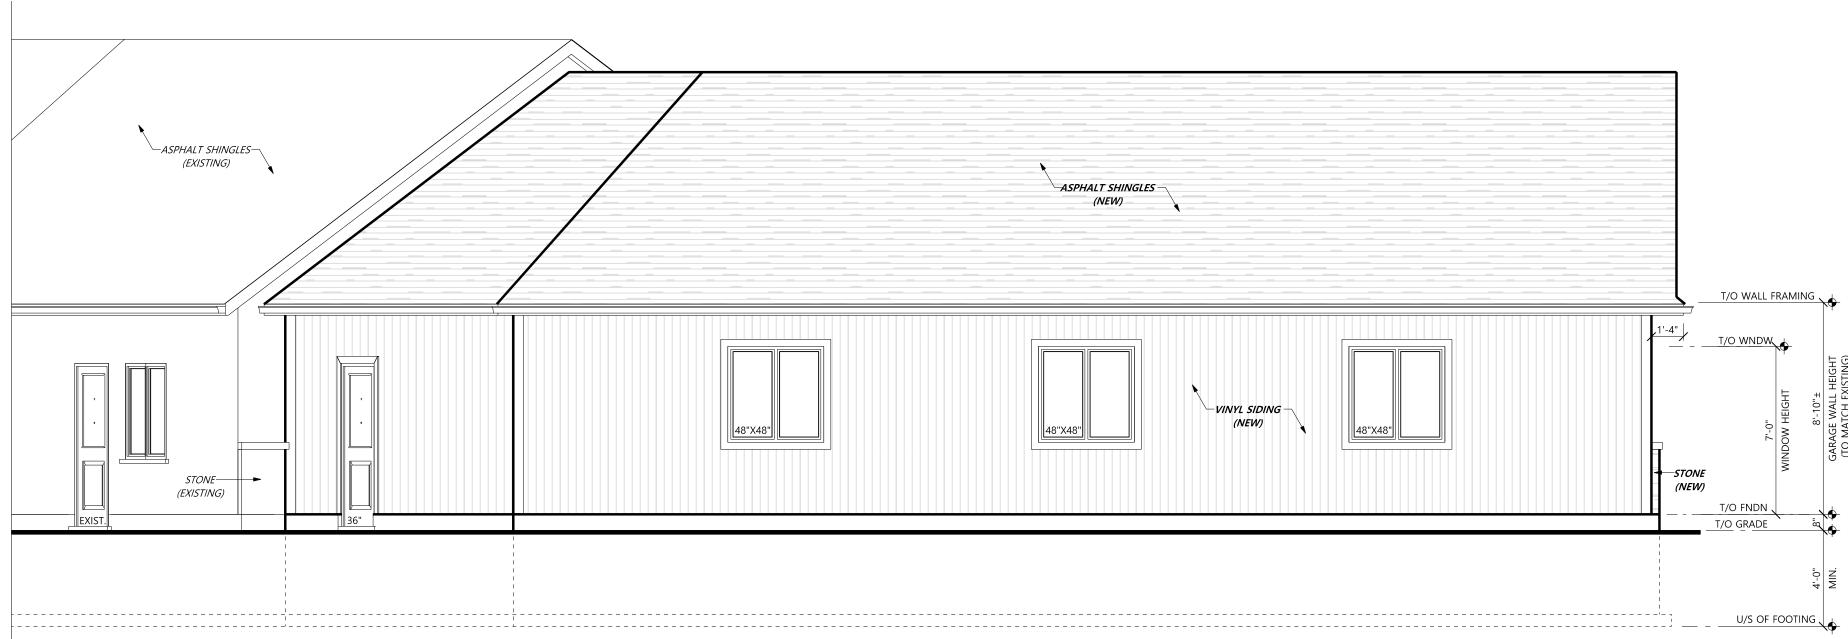

#### **REAR ELEVATION**

SCALE: 1/4" = 1'-0'

ALL CONTRACTORS TO VERIFY ALL
DIMENSIONS ON SITE & TO REPORT ALL
ERRORS AND/OR OMISSIONS TO THE
DESIGNER. ALL CONTRACTORS MUST
COMPLY WITH ALL CODES, BYLAWS &
OTHER AUTHORITIES HAVING
JURISDICTION OVER THE WORK.