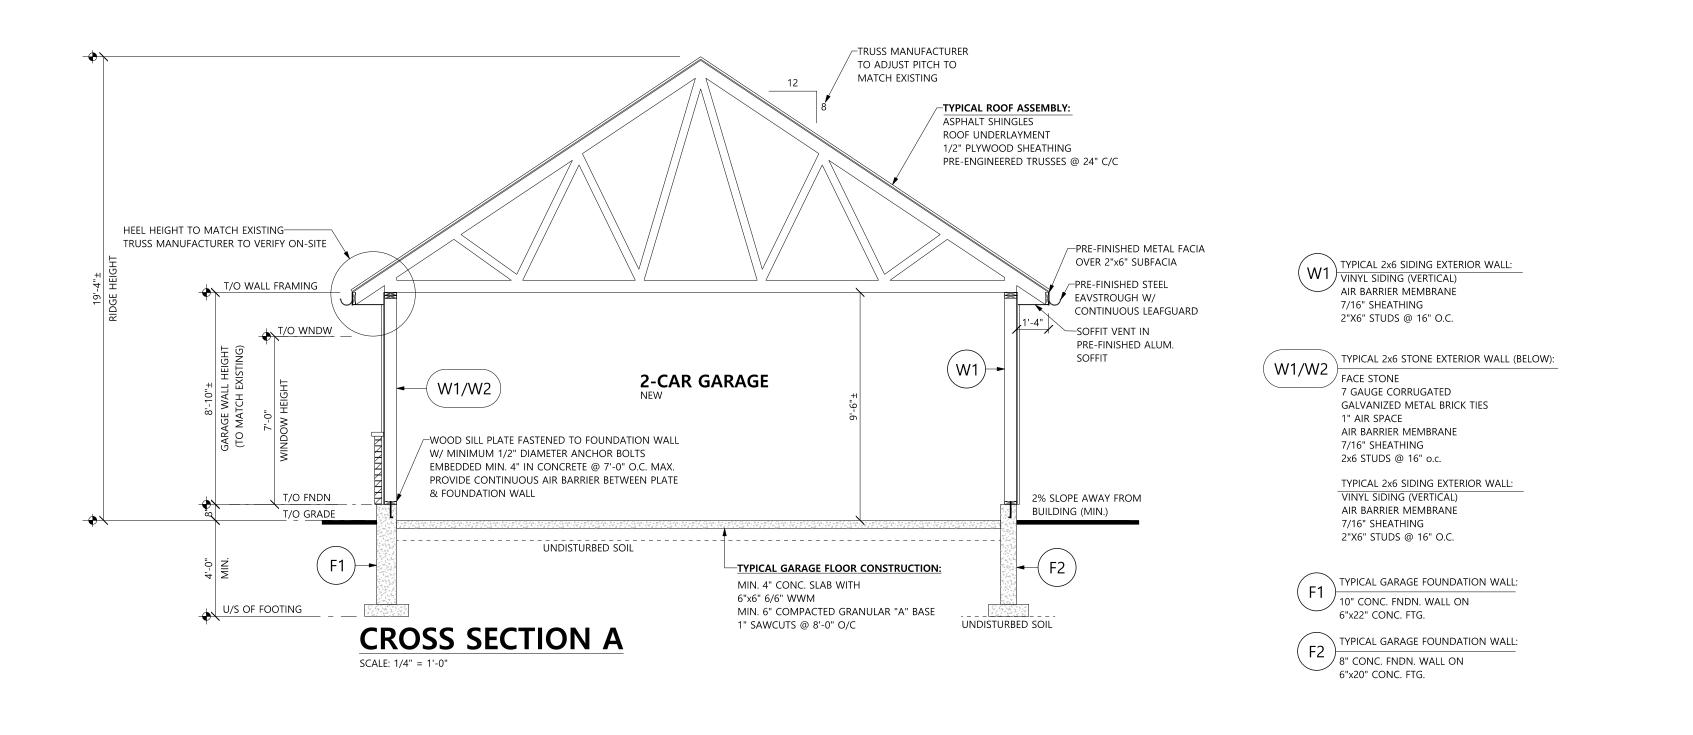

#### **REAR ELEVATION**

SCALE: 1/4" = 1'-0'

ALL CONTRACTORS TO VERIFY ALL
DIMENSIONS ON SITE & TO REPORT ALL
ERRORS AND/OR OMISSIONS TO THE
DESIGNER. ALL CONTRACTORS MUST
COMPLY WITH ALL CODES, BYLAWS &
OTHER AUTHORITIES HAVING
JURISDICTION OVER THE WORK.

# REAR ELEVATION & CROSS SECTION

| PLOT FORMAT SIZE: | DRAWN BY:      |
|-------------------|----------------|
| 18 X 24           | Brian Rintjema |
| DATE:             | SCALE:         |
| JUNE 14, 2024     | As Noted       |
| SHEET NO.         |                |
|                   |                |