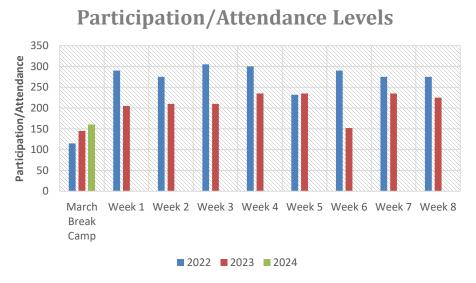

Participation/attendance levels are shown in the chart below. The data is shown as the number of campers registered each week. Campers attend each day; therefore, the participation/attendance level is the sum of all days in each week.

There was an increase in camp registration fees of approximately 3% in 2023.

\*2022 - week 5 was a short week (4 days), therefore registration shown is based on 4 days \*2023 - week 6 was a short week (4 days), therefore registration shown is based on 4 days

<sup>\*</sup>Total March Break Camp Registration 2022 – 115

<sup>\*</sup>Total March Break Camp Registration 2023 – 145

<sup>\*</sup>Total Summer Camp Registration 2022 - 2242

<sup>\*</sup>Total Summer Camp Registration 2023 – 1707