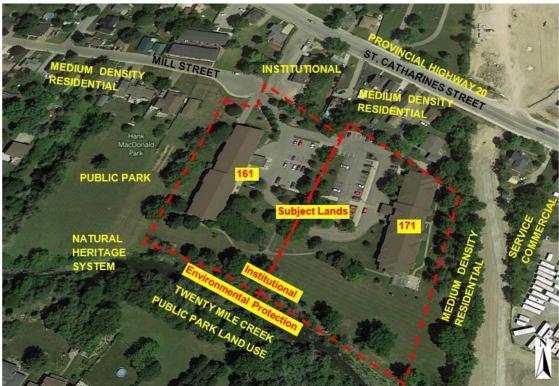

# Legion Villa Seniors' Community Housing Development Project

161 / 171 MILL STREET, SMITHVILLE

- Established non-profit organization proud to provide affordable housing to seniors here in West Lincoln for over 30 years
- Volunteer board made up of communityfocused West Lincoln residents
- We successfully operate 2 affordable seniors' apartment buildings and property at 161 & 171 Mill Street (30 units & 32 units)

#### ANSWER:

- Proposed 6-storey, 52-unit infill apartment on 171 Mill Street
- Safe, welcoming and affordable living for low-income seniors
- Various on-site programs and services for tenants
- Accessibility and Aging-in-Place features incorporated into design
- Emphasis on Energy Efficiency to maintain low utilities costs