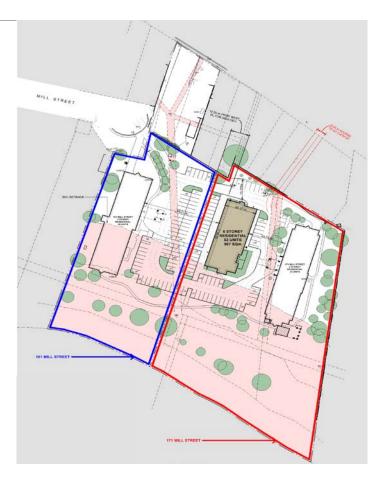

# Legion Villa Seniors' Community Housing Development Project

161 / 171 MILL STREET, SMITHVILLE

- Established non-profit organization proud to provide affordable housing to seniors here in West Lincoln for over 30 years
- Volunteer board made up of communityfocused West Lincoln residents
- We successfully operate 2 affordable seniors' apartment buildings and property at 161 & 171 Mill Street (30 units & 32 units)

#### ANSWER:

- Proposed 6-storey, 52-unit infill apartment on 171 Mill Street
- Safe, welcoming and affordable living for low-income seniors
- Various on-site programs and services for tenants
- Accessibility and Aging-in-Place features incorporated into design
- Emphasis on Energy Efficiency to maintain low utilities costs