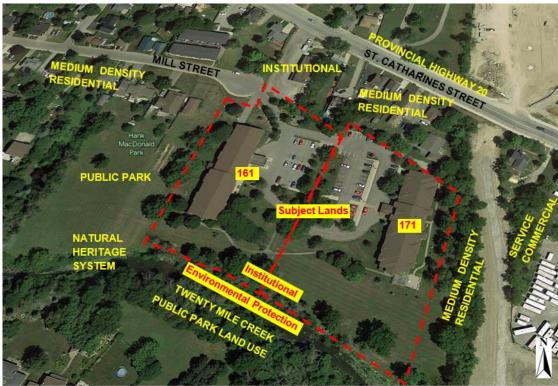

## Legion Villa Seniors' Community Housing Development Project

161 / 171 MILL STREET, SMITHVILLE

- Established non-profit organization proud to provide affordable housing to seniors here in West Lincoln for over 30 years
- Volunteer board made up of communityfocused West Lincoln residents
- We successfully operate 2 affordable seniors' apartment buildings and property at 161 & 171 Mill Street (30 units & 32 units)

## ANSWER:

- Proposed 6-storey, 52-unit infill apartment on 171 Mill Street
- Safe, welcoming and affordable living for low-income seniors
- Various on-site programs and services for tenants
- Accessibility and Aging-in-Place features incorporated into design
- Emphasis on Energy Efficiency to maintain low utilities costs