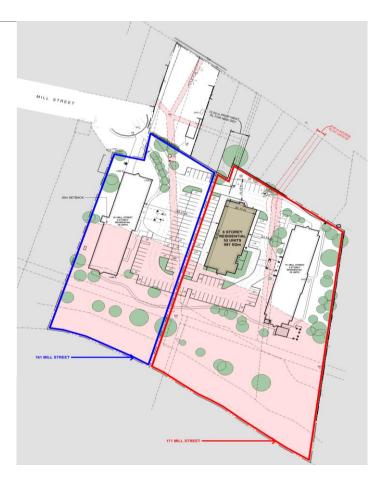

## Legion Villa Seniors' Community Housing Development Project

161 / 171 MILL STREET, SMITHVILLE

- Established non-profit organization proud to provide affordable housing to seniors here in West Lincoln for over 30 years
- Volunteer board made up of communityfocused West Lincoln residents
- We successfully operate 2 affordable seniors' apartment buildings and property at 161 & 171 Mill Street (30 units & 32 units)

## ANSWER:

- Proposed 6-storey, 52-unit infill apartment on 171 Mill Street
- Safe, welcoming and affordable living for low-income seniors
- Various on-site programs and services for tenants
- Accessibility and Aging-in-Place features incorporated into design
- Emphasis on Energy Efficiency to maintain low utilities costs