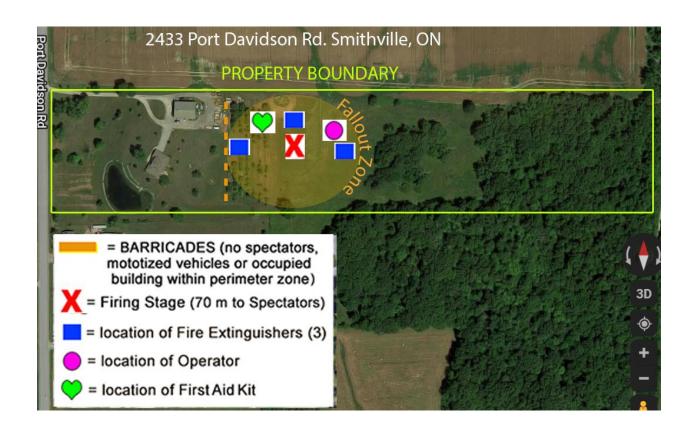

#### **Security & Emergency Planning:**

- \* As per the attached Site Plan, the Firing Stage & Fallout Zone are within a secured area on private property. Distance to Spectators (70 m) and Fallout Area (60 m) exceed ERD required distances for the articles to be utilized during the Display.
- \* The Display Supervisor shall be in contact via 2-Way radio with the Display Assistant/Fire Watch to monitor the direction of fallout and ensure the safe proceeding of the Display.
- \* The appointed Fire Watch person shall be in radio or cell phone contact with Chaundra Perkins (Event Organizer) in the event of any concerns to persons or property before, during or after the Display.
- \* The Shooter will have a full view of the Firing Area/Fallout Zone.

Oct 31, 2025

\* The Firing Area & Fallout Zone will be barricaded (see accompanying Site Map) such that unauthorized

persons shall be barred from entry.

- \* The Rocket Fireworks crew shall hold a Safety Meeting during set-up and also just prior to the Display to review signals, chain of command, communication protocols, emergency procedures, location of First Aid Kit, etc.
- \* In case of fire, 3 (three) 20-Lb pressurized water Extinguishers will be on hand (see accompanying Site Map for details).
- \* In case of an injury or emergency on Site, Rocket staff or Chaundra Perkins will contact Emergency Services. Emergency contacts include The Township of Lincoln Fire/Emergency Services (911) and CANUTEC.
- \* Emergency Vehicles can gain immediate access the site by way of the entrance to the property on Port Davidson Rd.

#### FIRE SUPPRESSION & SAFETY MEASURES:

- \* 3 (three) Pressurized Water-Based 20-lb Extinguishers will be onsite
- \* Angle of firing can be modified to account for winds
- \* Display Assistant will be on Fire Watch
- \* Paper or Foil tops will be removed from all articles prior to firing in order to minimize debris
- \* The Site will be thoroughly inspected and cleaned subsequent to the Display