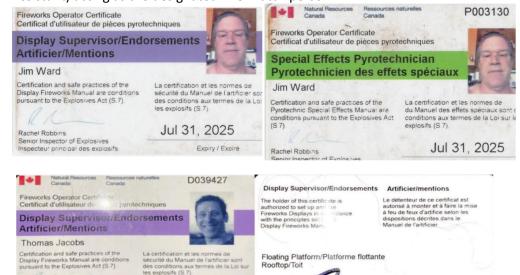

Expected Attendance: 200 persons,

**Shooters:** The Licensed Display Supervisor shall be Tom Jacobs or Jim Ward with Robert Schutte (Display Assistant) acting as the designated Fire Watch person