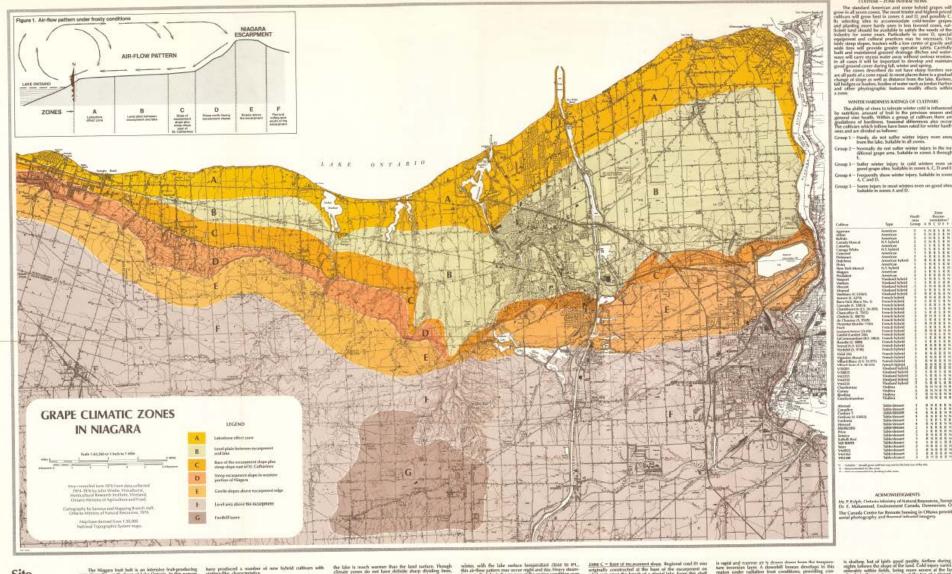

## Selection for Grapes in the Niagara Peninsula

have produced a number of new hybrid collitum with virilize-like chiusperivities.

With a governing term best cannot also and collitum. With a governing term best cannot be seen as of severn and the severning term best cannot be severning to the severning term best cannot be severning to the severning term of the severning terms of the severn

Zone E – Stopes above the escapprent South of the main scarpment rise is a ridge which varies in height, width and direction. Stopes from the highest points drop both to the neeth and south with many irregularities. Much of the self