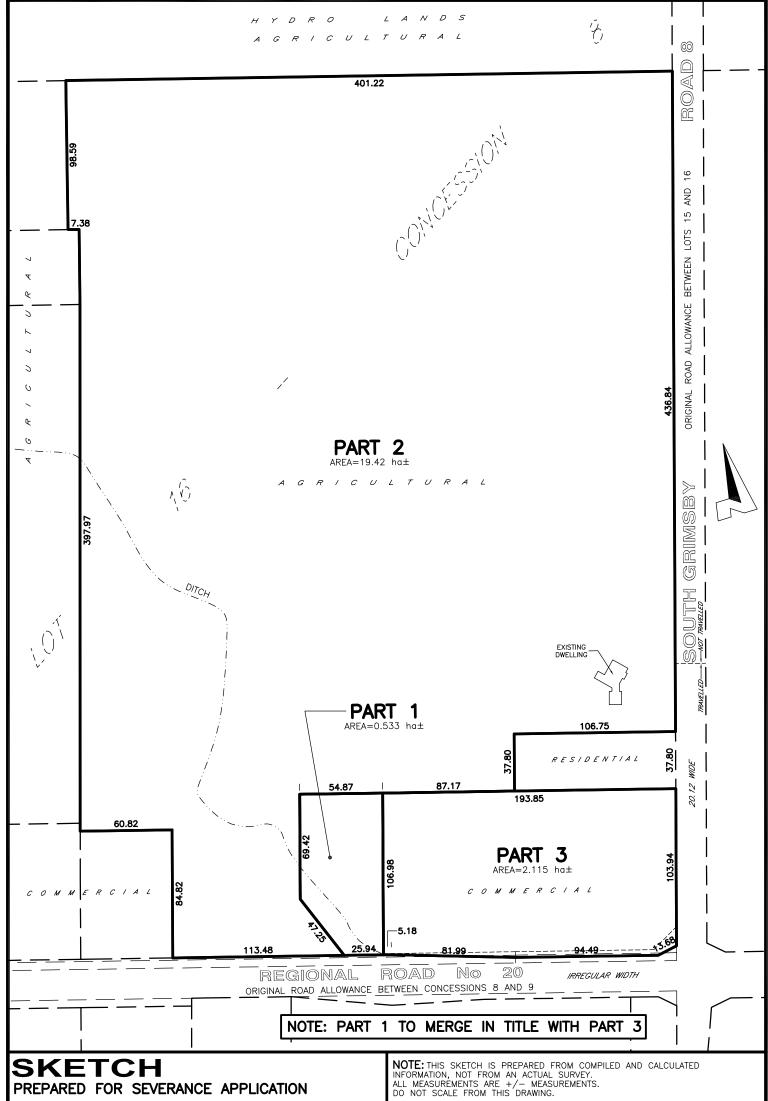

PREPARED FOR SEVERANCE APPLICATION PART OF LOT 16, CONCESSION 8

GEOGRAPHIC TOWNSHIP OF SOUTH GRIMSBY

## TOWNSHIP OF ST LINCOLN

REGIONAL MUNICIPALITY OF NIAGARA
SCALE 1 : 2500 (METRIC)

COPYRIGHT 2020

THE REPRODUCTION, ALTERATION OR USE OF THIS SKETCH, IN WHOLE OR IN PART WITHOUT THE EXPRESS WRITTEN PERMISSION OF CHAMBERS AND ASSOCIATES SURVEYING LTD., IS STRICTLY PROHIBITED.

**CAUTION:** THIS IS NOT A PLAN OF SURVEY AND SHALL NOT BE USED EXCEPT FOR THE PURPOSE INDICATED IN THE TITLE BLOCK.

THIS IS NOT AN ORIGINAL COPY UNLESS EMBOSSED WITH SEAL"

CHAMBERS, B. Sc., 0.L.S

## CHAMBERS AND ASSOCIATES SURVEYING LTD

12 THOROLD ROAD EAST WELLAND ONTARIO L3C 3T2

(905) 735-7841 / 735-7844 FAX (905) 735-7333 www.casl-surveying.com

FEBRUARY 25, 2020 89-455-3 (89455-3\_SEV) FILE No .