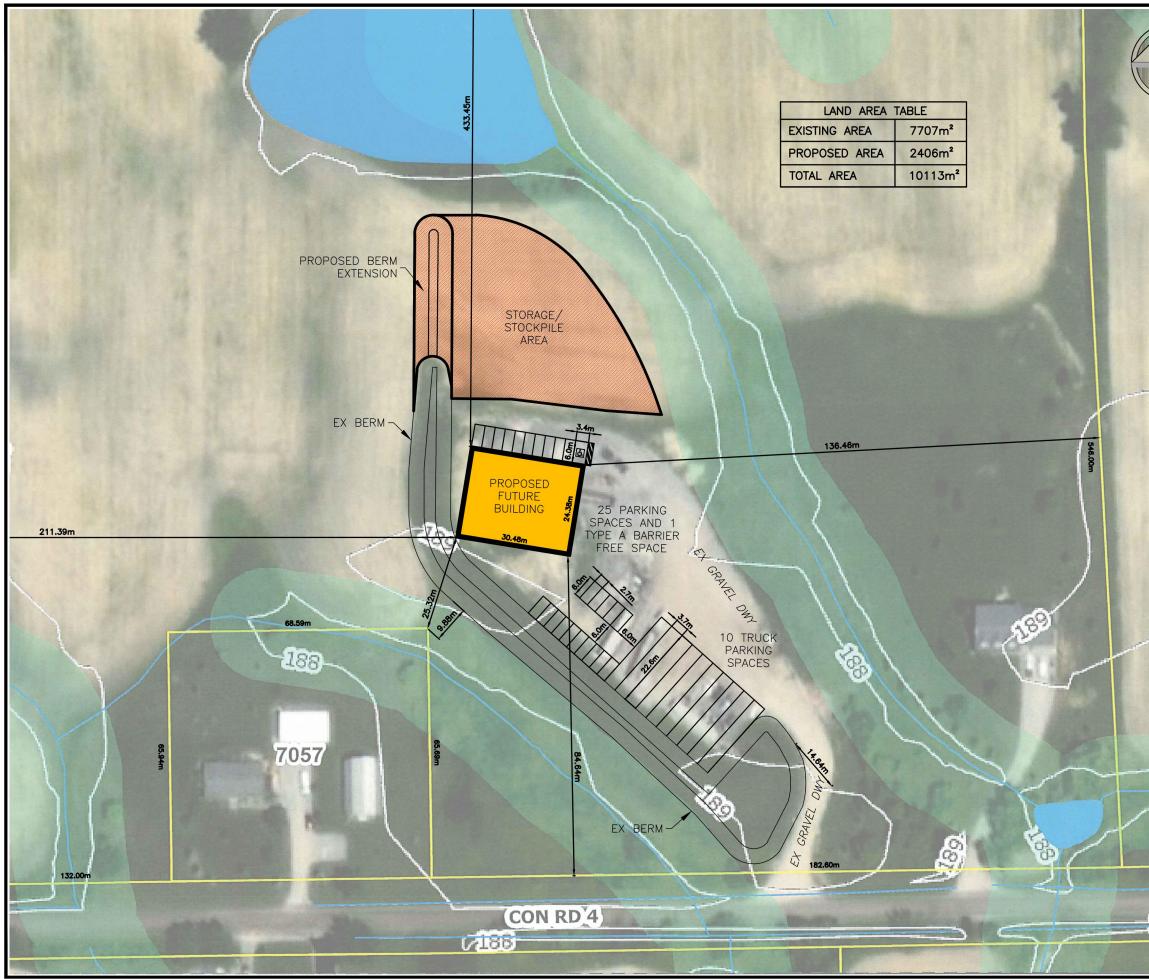

Attachment No. 1

|     | DATE REVIS                                                         | SION              |                    |
|-----|--------------------------------------------------------------------|-------------------|--------------------|
|     | MAY 5/21 ADD                                                       | ED LAND AREA TA   | BLE                |
|     |                                                                    |                   |                    |
|     |                                                                    |                   |                    |
|     |                                                                    |                   |                    |
|     |                                                                    |                   |                    |
|     |                                                                    |                   |                    |
|     | LEGEND:                                                            |                   |                    |
|     | NPC                                                                | A APPROX REGU     | ILATION LANDS      |
|     | WAT                                                                | er bodies         |                    |
|     | EXP                                                                | ANSION AREA       |                    |
|     |                                                                    |                   |                    |
|     |                                                                    |                   |                    |
| ~   | Stamp                                                              |                   |                    |
|     |                                                                    |                   |                    |
|     |                                                                    |                   |                    |
|     |                                                                    |                   |                    |
|     |                                                                    |                   |                    |
| /   |                                                                    |                   |                    |
| /   |                                                                    |                   |                    |
| 1   |                                                                    |                   |                    |
|     |                                                                    | val               | lee                |
|     | Consulting Engineers,<br>Architects & Planners                     |                   |                    |
|     | G. DOUGLAS VALLEE LIMITED                                          |                   |                    |
|     | CONSULTING ENGINE                                                  | ERS AND ARCHITECT | :D                 |
|     | 2 TALBOT STREET NORTH<br>SIMCOE, ONTARIO N3Y 3W4<br>(519) 426–6270 |                   |                    |
|     | Project Title                                                      |                   |                    |
|     | JCT EXPANSION                                                      |                   |                    |
|     | 7005 CONCESSION 4 RD                                               |                   |                    |
|     | SMITHVILLE - WEST LINCOLN Drawing Title                            |                   |                    |
|     | CONCEPT SITE PLAN                                                  |                   |                    |
|     | Designed by :                                                      | Drawn By :        | Checked By :       |
| 180 | TJC<br>Scale :                                                     | TJC<br>Date :     | JDV<br>Drawing No. |
| 200 | 1:1000                                                             | AUG 28/20         | 01                 |
|     | Project No. <b>20-075</b>                                          |                   |                    |
|     |                                                                    |                   |                    |