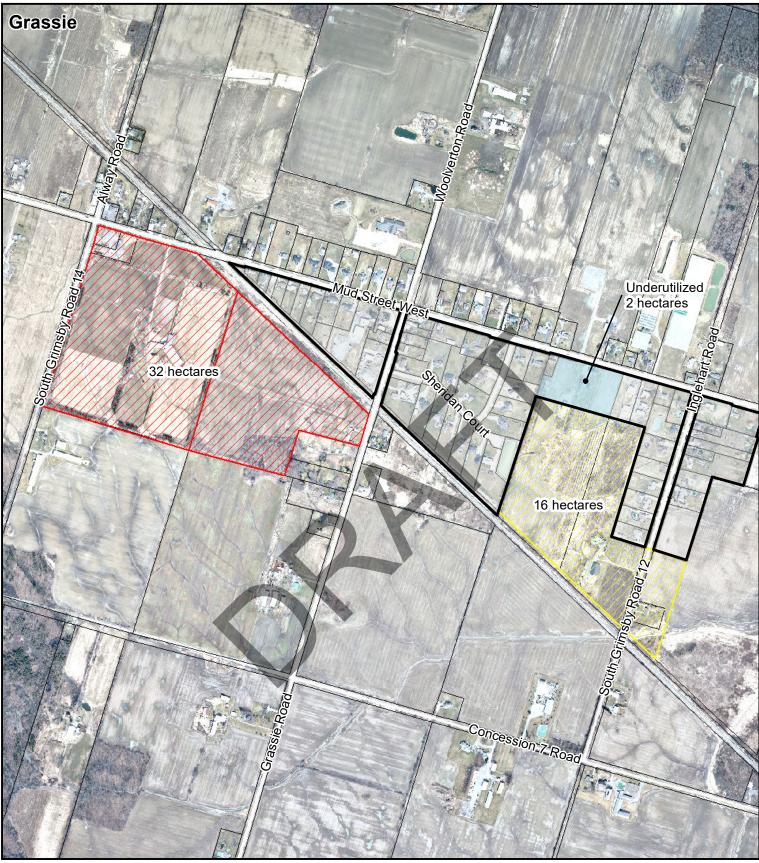

Attachment No. 3 to PD-107-2021

Rural Settlement Boundary Review DRAFT FOR DISCUSSION Grassie

#### Legend

Existing Hamlet Boundary

Preliminary Township Considerations Under Review

Proposed Expansion - Landowner Request

Underutilized Lands

Attachment No. 3 to PD-107-2021