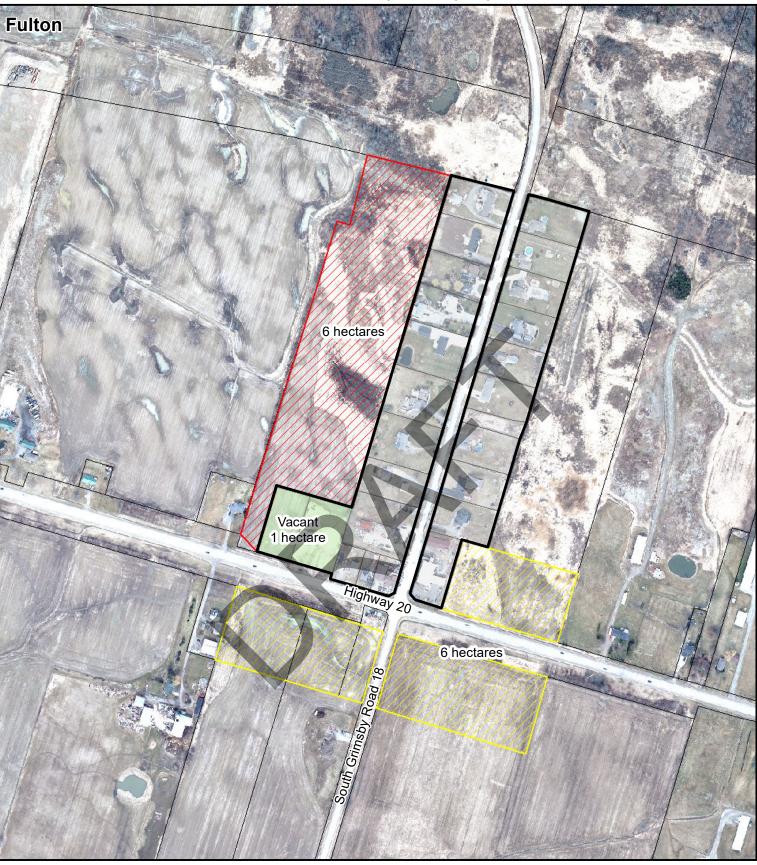

Rural Settlement Boundary Review DRAFT FOR DISCUSSION Fulton

#### Legend

Existing Hamlet Boundary

Preliminary Township Considerations Under Review

Proposed Expansion - Landowner Request

Underutilized Lands

Vacant Lands

Document Path: X:\wl-GIS\3. Project Mapping\Hamlet Maps\New Hamlet Maps\Fulton.mxd