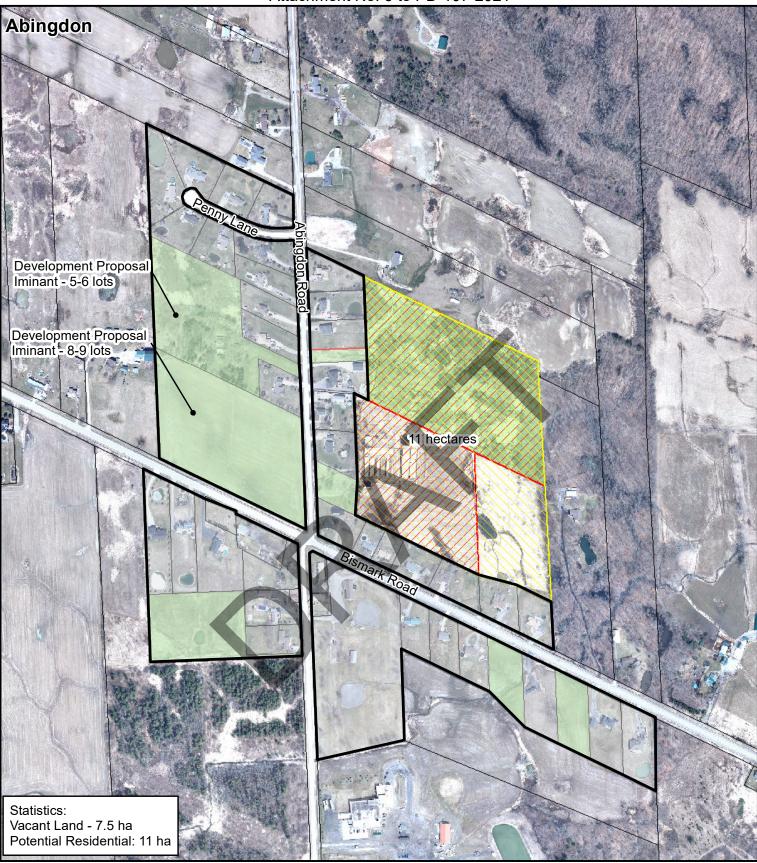

# Rural Settlement Boundary Review DRAFT FOR DISCUSSION Abingdon

### Legend

Existing Hamlet Boundary

Preliminary Township Considerations Under Review

Proposed Expansion - Landowner Request

Underutilized Lands

Vacant Lands

Document Path: X:\wI-GIS\3. Project Mapping\Hamlet Maps\New Hamlet Maps\Abingdon.mxd

#### Attachment No. 3 to PD-107-2021