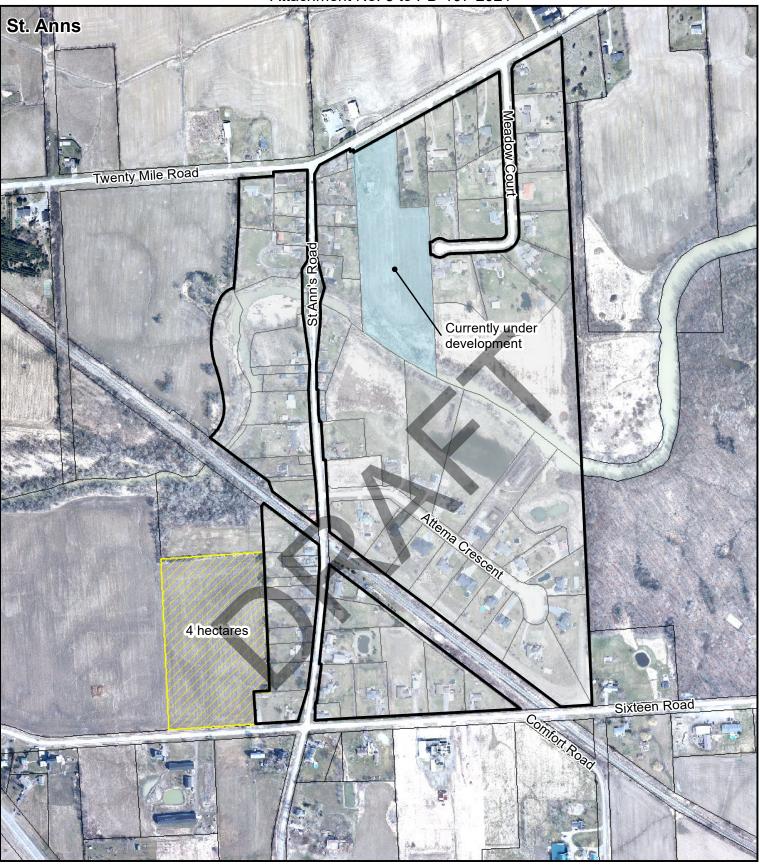

Attachment No. 3 to PD-107-2021

Rural Settlement Boundary Review DRAFT FOR DISCUSSION St. Anns

#### Legend

Existing Hamlet Boundary

Preliminary Township COnsiderations Under Review

Proposed Expansion - Landowner Request

Underutilized Lands

Attachment No. 3 to PD-107-2021

Rural Settlement Boundary Review DRAFT FOR DISCUSSION Wellandport