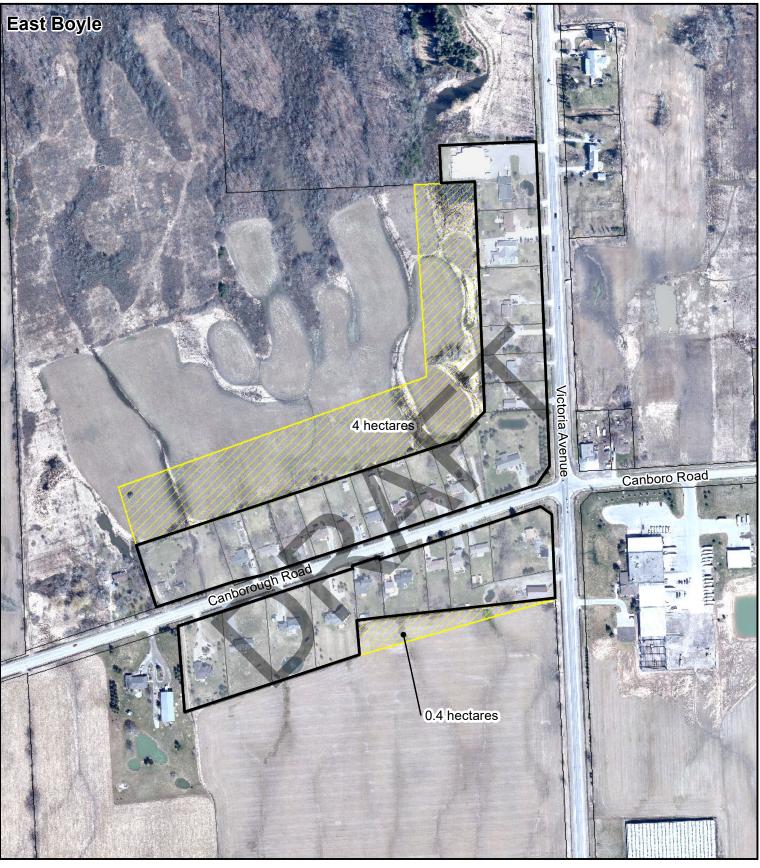

### Legend

Existing Hamlet Boundary Preliminary Township Considerations Under Review

- Proposed Expansion Landowner Request
- Underutilized Lands

Rural Settlement Boundary Review DRAFT FOR DISCUSSION East Boyle

#### Legend

Existing Hamlet Boundary Preliminary Township Considerations Under Review Proposed Expansion - Landowner Request Underutilized Lands

Vacant Lands

Document Path: X:\wl-GIS\3. Project Mapping\Hamlet Maps\New Hamlet Maps\East Boyle.mxd