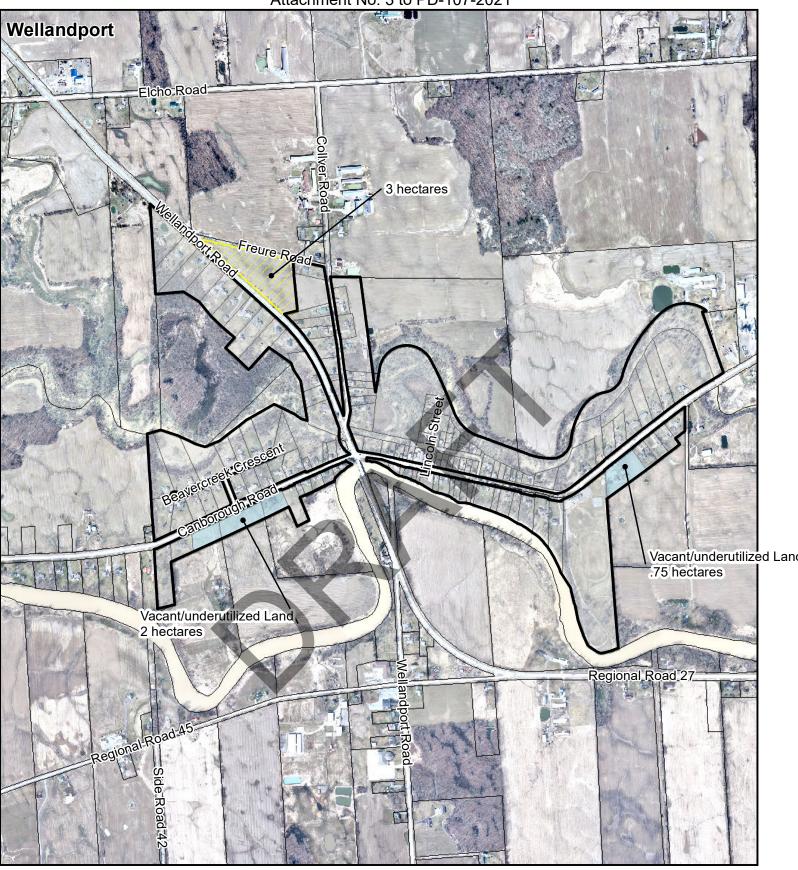

#### Legend

Existing Hamlet Boundary

Preliminary Township COnsiderations Under Review

Proposed Expansion - Landowner Request

Underutilized Lands

Attachment No. 3 to PD-107-2021

Rural Settlement Boundary Review DRAFT FOR DISCUSSION Wellandport

#### Legend

Existing Hamlet Boundary

Preliminary Township Considerations Under Review

Proposed Expansion - Landowner Request

Underutilized Lands