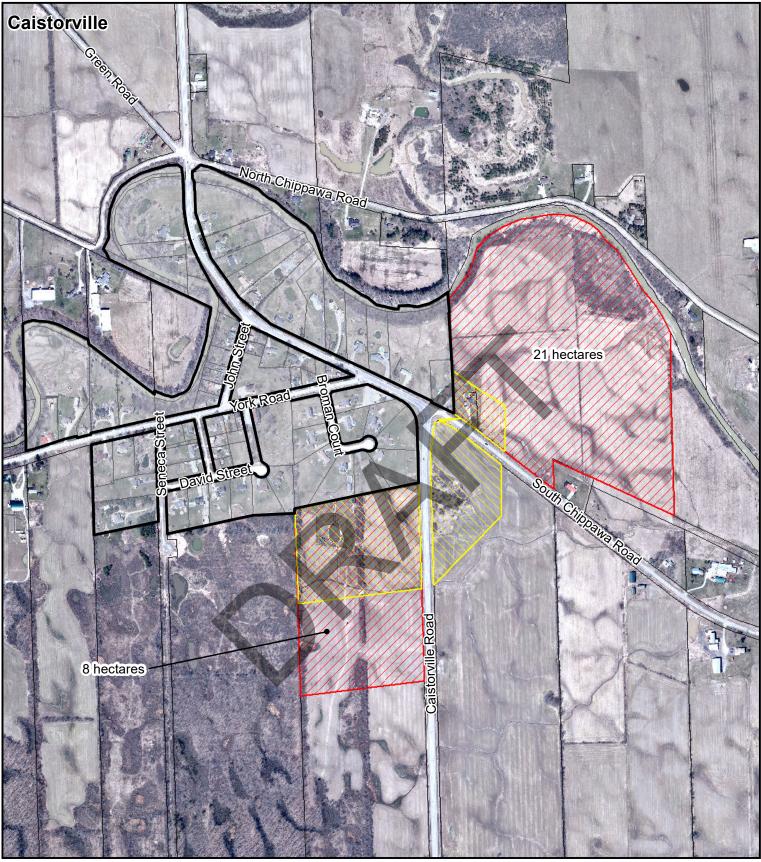

Rural Settlement Boundary Review Draft for Discussion Caistorville

### Legend

Existing Hamlet Boundary Preliminary Township Considerations Under Review

- Proposed Expansion Landowner Request
- Underutilized Lands

Rural Settlement Boundary Review DRAFT FOR DISCUSSION East Boyle