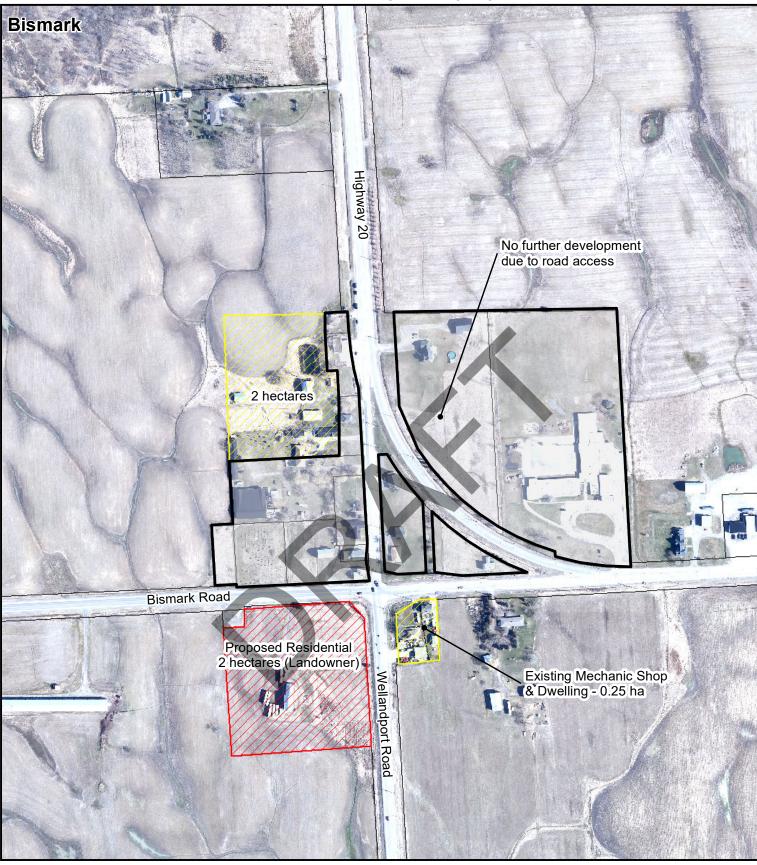

## Rural Settlement Boundary Review DRAFT FOR DISCUSSION Bismark

### Legend

Existing Hamlet Boundary

🕗 Preliminary Township Considerations Under Review

Proposed Expansion - Landowner Request

Underutilized Lands

Vacant Lands

Document Path: X:\wl-GIS\3. Project Mapping\Hamlet Maps\New Hamlet Maps\Bismark.mxd