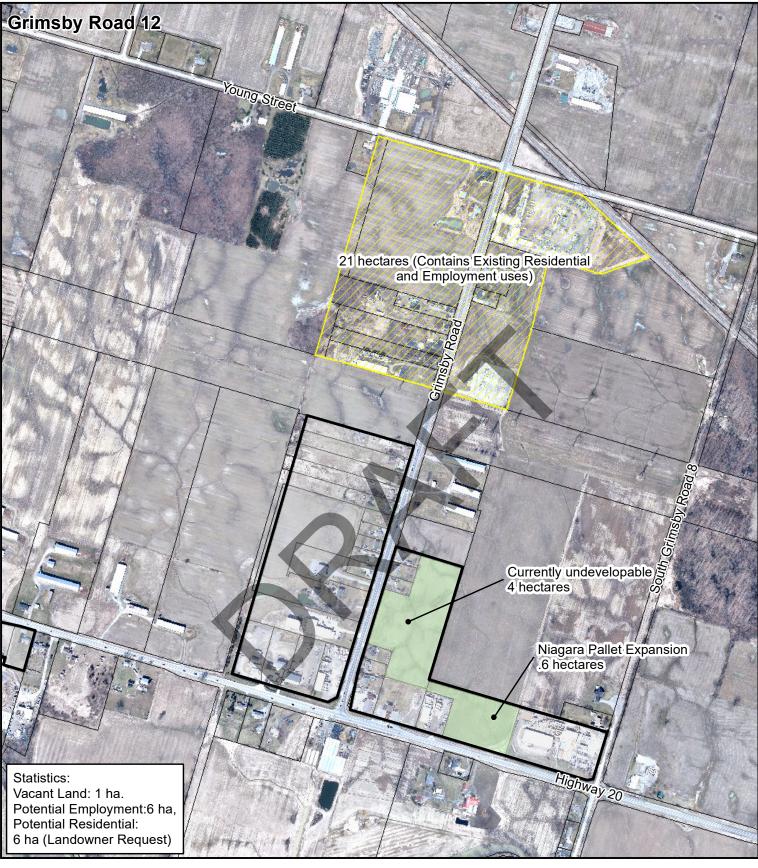

# Rural Settlement Boundary Review DRAFT FOR DISCUSSION Grimsby Road 12

#### Legend

Existing Hamlet Boundary

Preliminary Township Considerations Under Review

- Proposed Expansion Landowner Request
- Underutilized Lands

Vacant Lands

Document Path: X:\wI-GIS\3. Project Mapping\Hamlet Maps\New Hamlet Maps\Grimsby Road 12.mxd