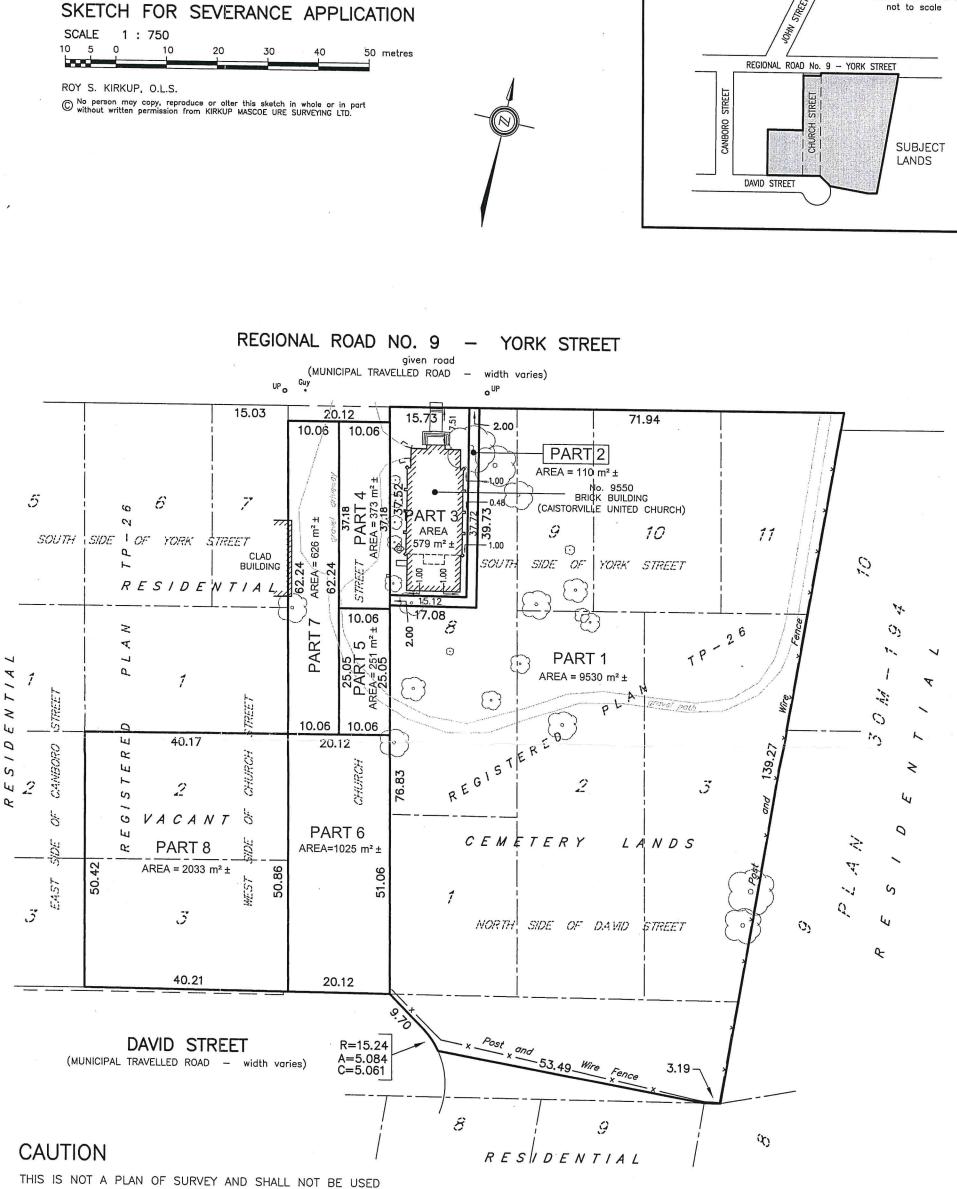

THIS IS NOT A PLAN OF SURVEY AND SHALL NOT BE USED EXCEPT FOR THE PURPOSES INDICATED IN THE TITLE BLOCK.

THIS SKETCH IS PROTECTED BY COPYRIGHT ©

## **NOTES**

GEOGRAPHIC LOCATION BEING LOTS 8, 9, 10 AND 11, SOUTH SIDE OF YORK STREET, LOTS 1, 2 AND 3, NORTH SIDE OF DAVID STREET, LOTS 1, 2 AND 3, WEST SIDE OF CHURCH STREET AND PART OF CHURCH STREET, REG'D, PLAN 26, TOWNSHIP OF WEST LINCOLN, REGIONAL MUNICIPALITY OF NIAGARA.

DISTANCES SHOWN HEREON ARE BASED ON FIELD MEASUREMENTS AND CALCULATIONS USING OFFICE RECORDS.

KIRKUP 
MASCOE URE

AUGUST 27, 2020

THIS SKETCH IS PREPARED FOR

SEVERANCE APPLICATION ONLY AND IS NOT TO BE USED FOR MORTGAGE OR TRANSACTION PURPOSES

THIS SKETCH IS NOT VALID UNLESS EMBOSSED WITH THE ORIGINAL SURVEYORS SEAL

49 EASTCHESTER AVENUE, ST. CATHARINES, ONTARIO L2P-2Y6 TELEPHONE (905) 685-5931, FAX (905) 685-1972 E-MAIL info@niagarasurveyors.com www.niagarasurveyors.com

JOB No.: 2019-0223

DATE :

DWG FILE: 19-0223-2Idc

(ROY S. KIRKUP ONTARIO LAND SURVEYOR

METRIC

DISTANCES SHOWN ON THIS PLAN ARE IN METRES AND CAN BE CONVERTED TO FEET BY DIVIDING BY 0.3048.

KEY PLAN